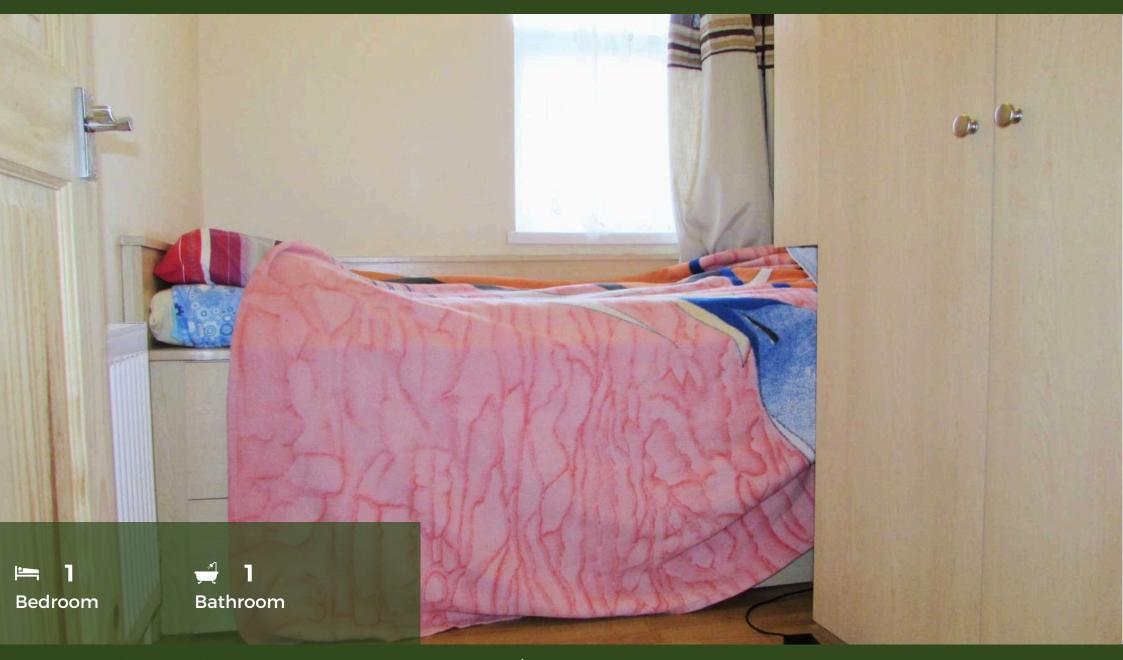

## Bedroom

Small fully fitted bedroom with built-in bed with side table, wardrobe, chest of drawers, shelves, radiator, double-glazed window and laminate wood flooring. Don't forget your get to share the rest of the house and garden.