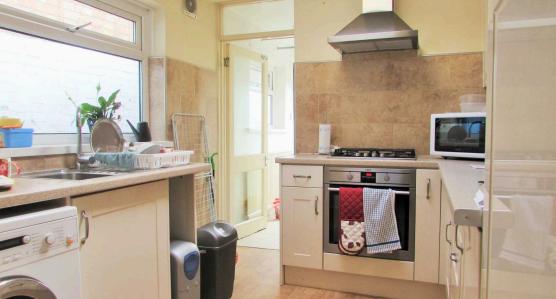

Shortlands Railway Station, Shortlands Road, Bromley, BR2 OJA | Info@jollyeandwood.com We are really delighted to offer this superb room in a house share setting, which appears to be well managed and maintained. The property briefly comprises: your own furnished bedroom with built-in bed, fitted wardrobe, shelving, laminate wood flooring, radiator and double glazed window; shared accommodation comprising: lounge; dining room; fitted kitchen; downstairs shower room with built-in shower, WC, bidet, and washbasin; upstairs cloakroom with WC and wash hand basin; and garden (new fence currently being fitted). Features include: laminate wood flooring; double-glazed windows; very smart kitchen with adequate storage and refrigeration space. Situated in a quiet road close to local shops and a short walk from East Croydon mainline station, tram links and buses, this home is ideal for someone starting out or in need of temporary accommodation when relocating close to work. Viewing is always highly recommended.

Lounge

**Dining Room** 

Kitchen

**Shower Room** 

**Cloakroom upstairs** 

**Rear Garden** 

Jollye & Wood