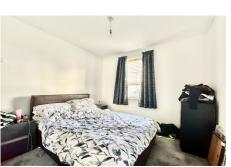

Step inside the communal entrance that comes with a security phone system for allowing guests to enter. Once inside the apartment the generous entrance hall has a utility cupboard to the right. The kitchen has grey modern units and is well equipped with integrated dishwasher and fridge/freezer, electric oven, gas hob and plenty of storage with a mixture of wall and base units. The property comprises of two double bedrooms whilst one of them is currently being used as an office. The sizeable family bathroom is finished with a white suite and comes complete with bath/shower, basin, and toilet.

## **ENTRANCE HALL**

LOUNGE 13'8" x 11'6" (4.16m x 3.50m)

KITCHEN/DINING ROOM 11'6" x 6'6" (3.50m x 1.98m)

BEDROOM 1 10' x 9'8" (3.04m x 2.94m)

BEDROOM 2 10' x 6'8" (3.04m x 2.03m)

BATH/SHOWER ROOM/WC 8' max x 6'7" max (2.43m x 2.00m)