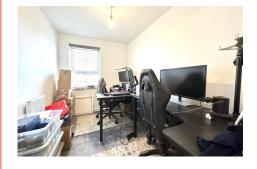

Step inside the communal entrance that comes with a security phone system for allowing guests to enter. Once inside the apartment the generous entrance hall has a utility cupboard to the right. The kitchen has grey modern units and is well equipped with integrated dishwasher and fridge/freezer, electric oven, gas hob and plenty of storage with a mixture of wall and base units. The property comprises of two double bedrooms whilst one of them is currently being used as an office. The sizeable family bathroom is finished with a white suite and comes complete with bath/shower, basin, and toilet.

## **ENTRANCE HALL**

LOUNGE 13'8" x 11'6" (4.16m x 3.50m)

KITCHEN/DINING ROOM 11'6" x 6'6" (3.50m x 1.98m)

BEDROOM 1 10' x 9'8" (3.04m x 2.94m)

BEDROOM 2 10' x 6'8" (3.04m x 2.03m)

BATH/SHOWER ROOM/WC 8' max x 6'7" max (2.43m x 2.00m)