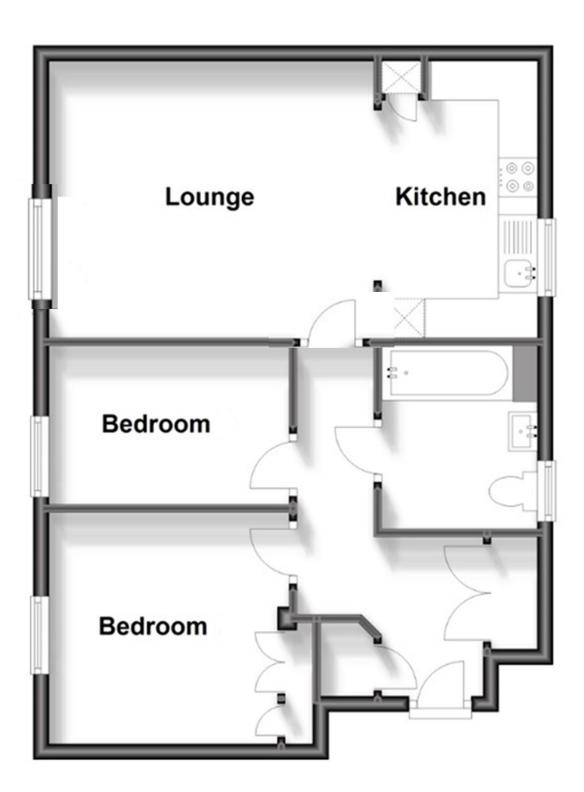

Any floor plans shown are for identification purposes only and are not to scale

Directors: Paul Carruthers Stephen Luck

233a South Coast Road, Peacehaven. BN10 8LD Tel: 01273 585001 e:peacehaven@carruthersandluck.co.uk

The accommodation with approximate room measurements comprises:

## **ENTRANCE HALL**

LOUNGE 13'8" x 11'6" (4.16m x 3.50m)

KITCHEN/DINING ROOM 11'6" x 6'6" (3.50m x 1.98m)

BEDROOM 1 10' x 9'8" (3.04m x 2.94m)

BEDROOM 2 10' x 6'8" (3.04m x 2.03m)

BATH/SHOWER ROOM/WC 8' max x 6'7" max (2.43m x 2.00m)