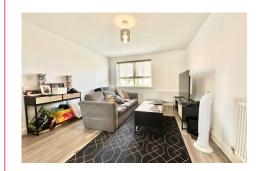

## **ENTRANCE HALL**

LOUNGE 13'8" x 11'6" (4.16m x 3.50m)

KITCHEN/DINING ROOM 11'6" x 6'6" (3.50m x 1.98m)

BEDROOM 1 10' x 9'8" (3.04m x 2.94m)

BEDROOM 2 10' x 6'8" (3.04m x 2.03m)

BATH/SHOWER ROOM/WC 8' max x 6'7" max (2.43m x 2.00m)