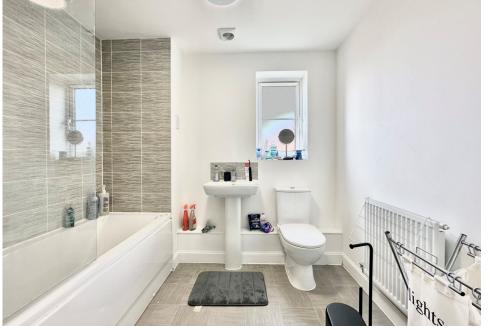

Step inside the communal entrance that comes with a security phone system for allowing guests to enter. Once inside the apartment the generous entrance hall has a utility cupboard to the right. The kitchen has grey modern units and is well equipped with integrated dishwasher and fridge/freezer, electric oven, gas hob and plenty of storage with a mixture of wall and base units. The property comprises of two double bedrooms whilst one of them is currently being used as an office. The sizeable family bathroom is finished with a white suite and comes complete with bath/shower, basin, and toilet.

## **ENTRANCE HALL**

LOUNGE 13'8" x 11'6" (4.16m x 3.50m)

KITCHEN/DINING ROOM 11'6" x 6'6" (3.50m x 1.98m)

BEDROOM 1 10' x 9'8" (3.04m x 2.94m)

BEDROOM 2 10' x 6'8" (3.04m x 2.03m)

BATH/SHOWER ROOM/WC 8' max x 6'7" max (2.43m x 2.00m)