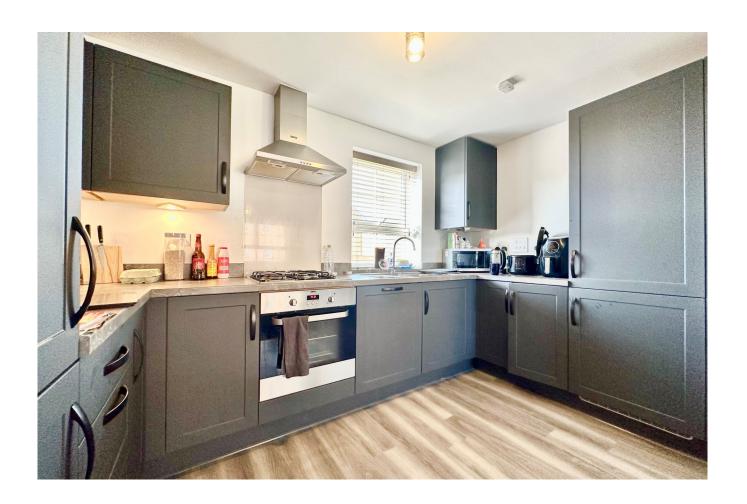

Step inside the communal entrance that comes with a security phone system for allowing guests to enter. Once inside the apartment the generous entrance hall has a utility cupboard to the right. The kitchen has grey modern units and is well equipped with integrated dishwasher and fridge/freezer, electric oven, gas hob and plenty of storage with a mixture of wall and base units. The property comprises of two double bedrooms whilst one of them is currently being used as an office. The sizeable family bathroom is finished with a white suite and comes complete with bath/shower, basin, and toilet.