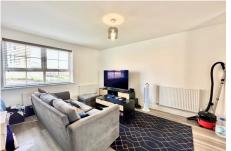

## **ENTRANCE HALL**

LOUNGE 13'8" x 11'6" (4.16m x 3.50m)

KITCHEN/DINING ROOM 11'6" x 6'6" (3.50m x 1.98m)

BEDROOM 1 10' x 9'8" (3.04m x 2.94m)

BEDROOM 2 10' x 6'8" (3.04m x 2.03m)

BATH/SHOWER ROOM/WC 8' max x 6'7" max (2.43m x 2.00m)