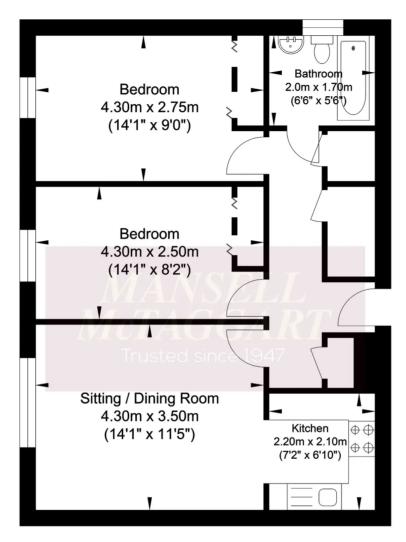

Situated on the first floor the property briefly comprises: security intercom system into the building; communal entrance hall; lift and stair access to the first floor; private door to the flat; entrance hall with storage cupboards; living room with feature gas fireplace; open plan fitted; double bedroom with fitted wardrobes, second double bedroom which could also be used as a dining room and a bathroom completes the living accommodation.

Lease details have been provided by the Vendor. This information should be confirmed by your solicitor.

Council tax band: C//Tenure: Leasehold

Approximate Floor Area 616.55 sq ft (57.28 sq m)

Approximate Gross Internal Area = 57.28 sq m / 616.55 sq ft
Illustration for identification purposed only, measurements are approximate, not to scale.