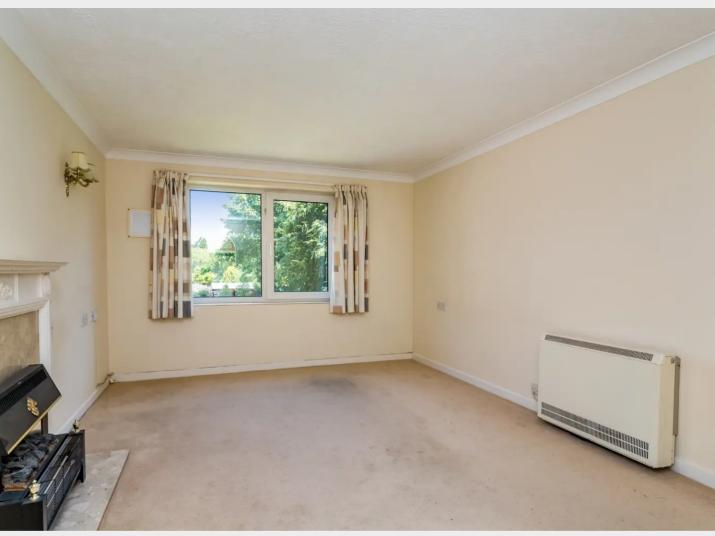

Situated on the first floor the property briefly comprises: security intercom system into the building; communal entrance hall; lift and stair access to the first floor; private door to the flat; entrance hall with storage cupboards; living room with feature gas fireplace; open plan fitted; double bedroom with fitted wardrobes, second double bedroom which could also be used as a dining room and a bathroom completes the living accommodation.