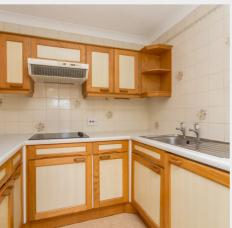

Situated on the first floor the property briefly comprises: security intercom system into the building; communal entrance hall; lift and stair access to the first floor; private door to the flat; entrance hall with storage cupboards; living room with feature gas fireplace; open plan fitted; double bedroom with fitted wardrobes, second double bedroom which could also be used as a dining room and a bathroom completes the living accommodation.