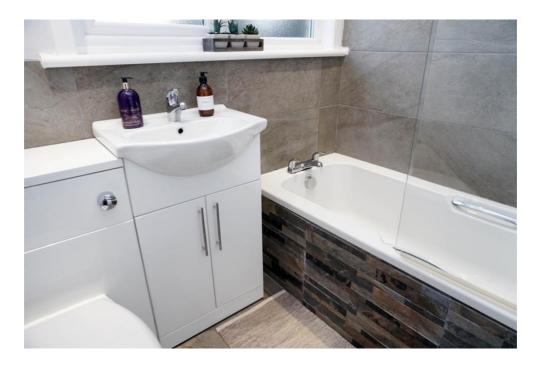

## **East Kilbride's Local Estate Agent**

The bathroom has a thermostatic shower over the bath and glass screen, a heated towel rail, vanity storage, partial tiling to the walls, and tiled floor.