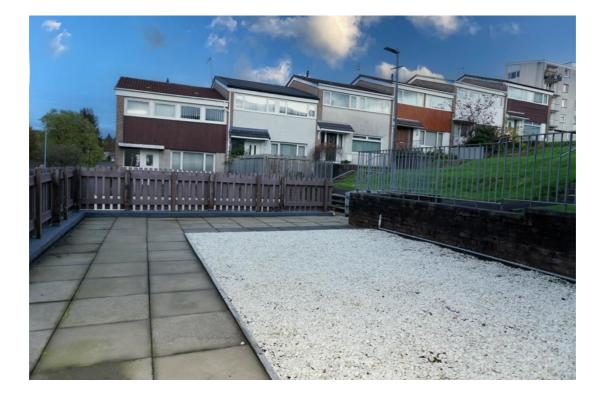

# **East Kilbride's Local Estate Agent**

The property is tastefully decorated throughout, has ample storage and the loft is accessible from the upper landing.

The enclosed front and rear gardens has loose chips and concrete slabs and surrounded by timber perimeter hedging.