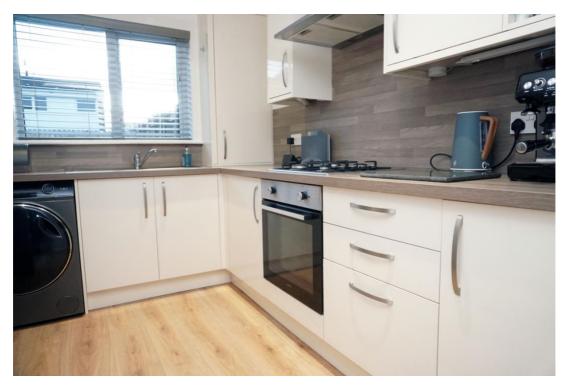

# **East Kilbride's Local Estate Agent**

The modern fitted kitchen overlooks the rear garden and lead to the sun porch. It has high gloss cabinets and incudes the integrated electric oven, gas hob, and has space for all freestanding appliances.