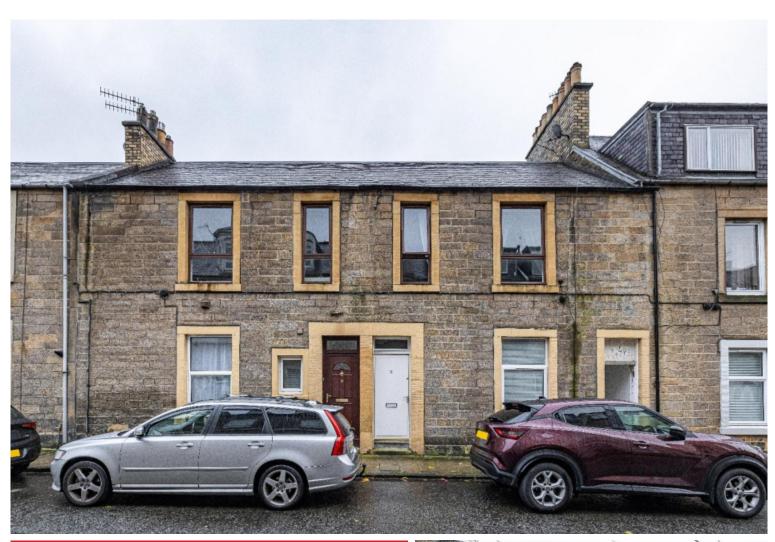

# 11C Myreslawgreen, Hawick, TD9 0JA

OIRO £90,000

Recently redecorated throughout, 11C Myrselawgreen is presented to the market in fair cosmetic order while offering a wealth of modern fixtures and fittings throughout. Located on the first floor of a two storey, purpose built block, the property offers generously proportioned accommodation and would ideally suit the family, first time buyer or rental investor.

# **Description:**

11C Myreslawgreen internally comprises an entrance hallway, lounge, dining kitchen, family bathroom, principal bedroom, two further bedrooms and an abundance of internal storage throughout while enjoying a private decked area of garden to the rear. Additionally, the property has access to a further shared garden area as well as ample on-street parking both on Myreslawgreen and within the surrounding areas. Extending to an impressive 80sqm, the three bedroom apartment is situated within walking distance to all local amenities, primary and secondary education as well as stunning recreational areas, such the award winning Wilton Lodge Park. Viewings are considered essential to fully appreciate.