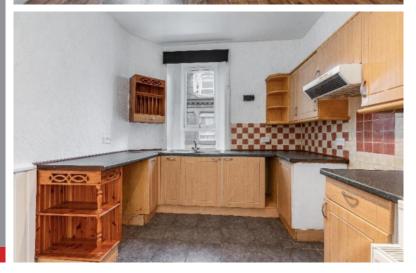

# **Description:**

11C Myreslawgreen internally comprises an entrance hallway, lounge, dining kitchen, family bathroom, principal bedroom, two further bedrooms and an abundance of internal storage throughout while enjoying a private decked area of garden to the rear. Additionally, the property has access to a further shared garden area as well as ample on-street parking both on Myreslawgreen and within the surrounding areas. Extending to an impressive 80sqm, the three bedroom apartment is situated within walking distance to all local amenities, primary and secondary education as well as stunning recreational areas, such the award winning Wilton Lodge Park. Viewings are considered essential to fully appreciate.

# **Fixtures and Fittings:**

The sale shall include all carpets and floorcoverings, kitchen fittings, bathroom fittings, and light fittings.