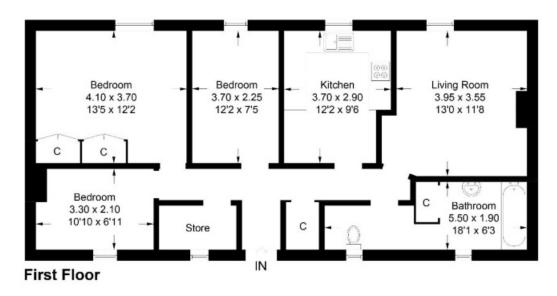

# **Description:**

11C Myreslawgreen internally comprises an entrance hallway, lounge, dining kitchen, family bathroom, principal bedroom, two further bedrooms and an abundance of internal storage throughout while enjoying a private decked area of garden to the rear. Additionally, the property has access to a further shared garden area as well as ample on-street parking both on Myreslawgreen and within the surrounding areas. Extending to an impressive 80sqm, the three bedroom apartment is situated within walking distance to all local amenities, primary and secondary education as well as stunning recreational areas, such the award winning Wilton Lodge Park. Viewings are considered essential to fully appreciate.

WWW.CULLENKILSHAW.COM

11C Myreslawgreen, Hawick

Approximate Gross Internal Area = 79.4 sq m / 855 sq ft

Illustration for identification purposes only, measurements are approximate, not to scale. floorplansUsketch.com © (ID1019488)