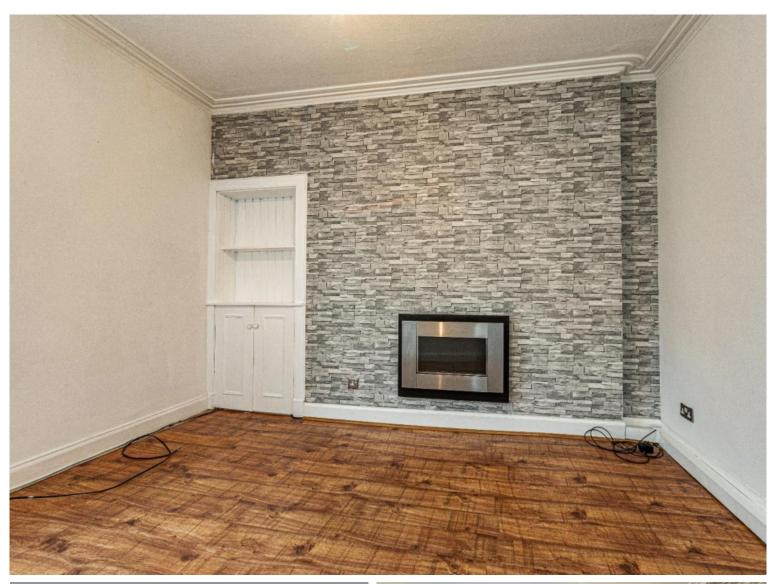

# **Description:**

11C Myreslawgreen internally comprises an entrance hallway, lounge, dining kitchen, family bathroom, principal bedroom, two further bedrooms and an abundance of internal storage throughout while enjoying a private decked area of garden to the rear. Additionally, the property has access to a further shared garden area as well as ample on-street parking both on Myreslawgreen and within the surrounding areas. Extending to an impressive 80sqm, the three bedroom apartment is situated within walking distance to all local amenities, primary and secondary education as well as stunning recreational areas, such the award winning Wilton Lodge Park. Viewings are considered essential to fully appreciate.

# **Fixtures and Fittings:**

The sale shall include all carpets and floorcoverings, kitchen fittings, bathroom fittings, and light fittings.