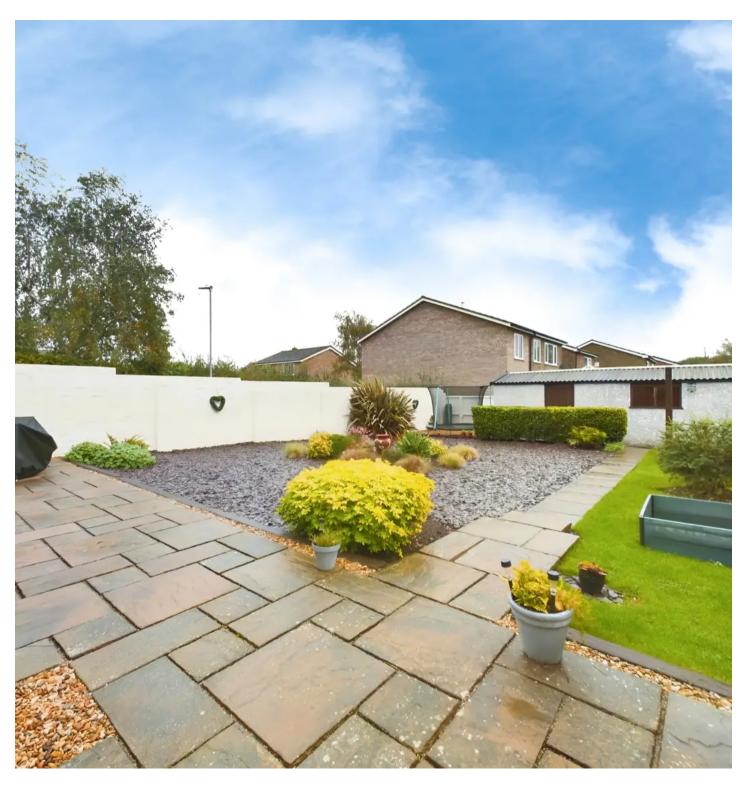

The property comprises entrance hallway, cloak room, kitchen/diner and living room on the first floor. To the second floor is two double bedrooms and a family bathroom. Outside of the property there is a mature rear garden with driveway leading to single garage