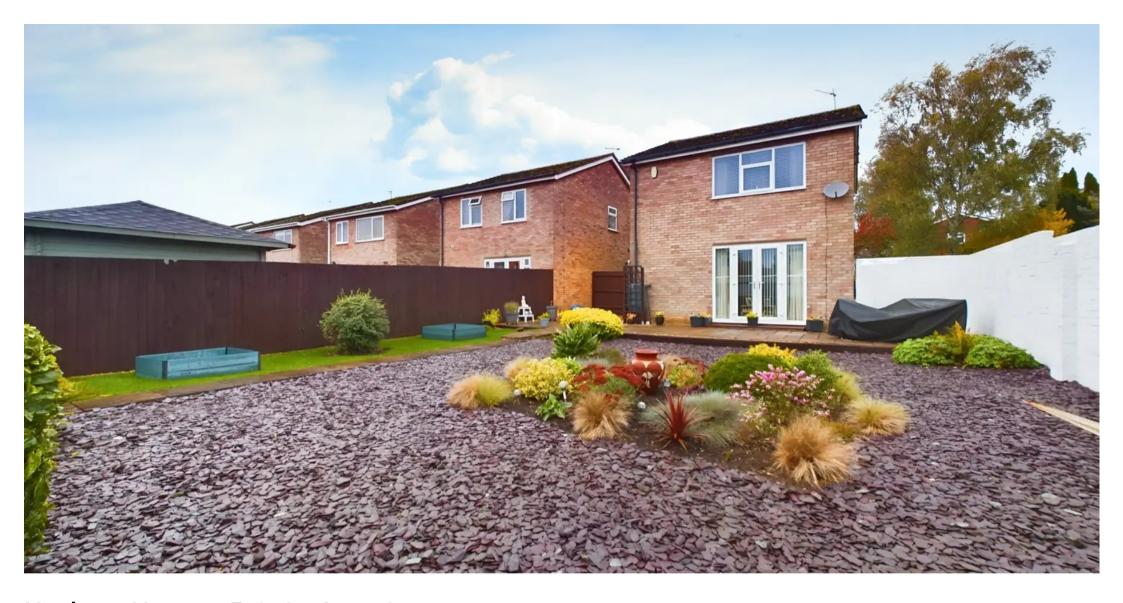

The property comprises entrance hallway, cloak room, kitchen/diner and living room on the first floor. To the second floor is two double bedrooms and a family bathroom. Outside of the property there is a mature rear garden with driveway leading to single garage