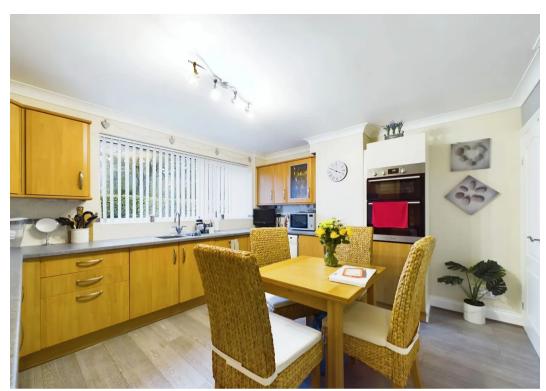

The property comprises entrance hallway, cloak room, kitchen/diner and living room on the first floor. To the second floor is two double bedrooms and a family bathroom. Outside of the property there is a mature rear garden with driveway leading to single garage