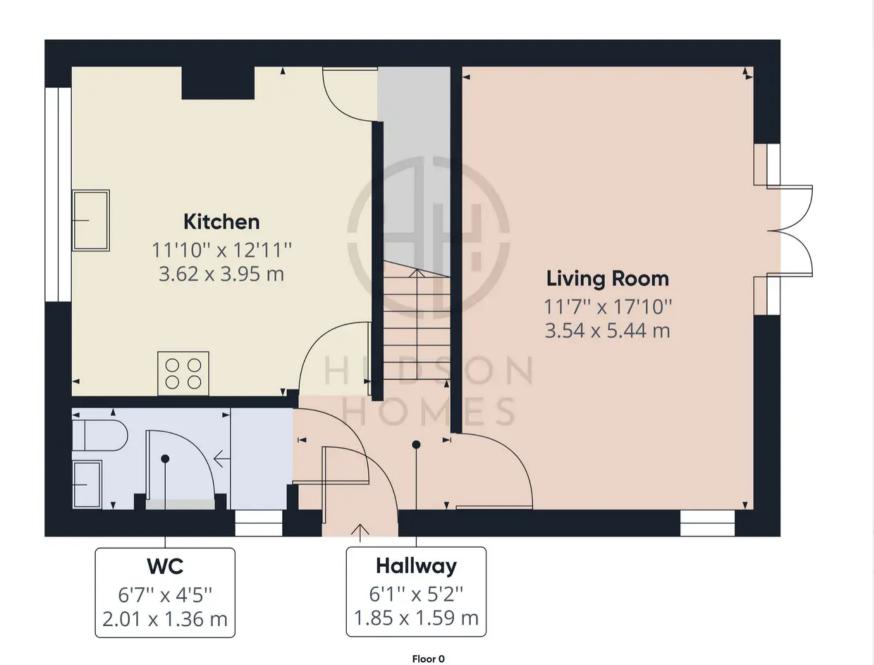

The property comprises entrance hallway, cloak room, kitchen/diner and living room on the first floor. To the second floor is two double bedrooms and a family bathroom. Outside of the property there is a mature rear garden with driveway leading to single garage

Approximate total area<sup>(1)</sup>

468.70 ft<sup>2</sup> 43.54 m<sup>2</sup>

(1) Excluding balconies and terraces

While every attempt has been made to ensure accuracy, all measurements are approximate, not to scale. This floor plan is for illustrative purposes only.