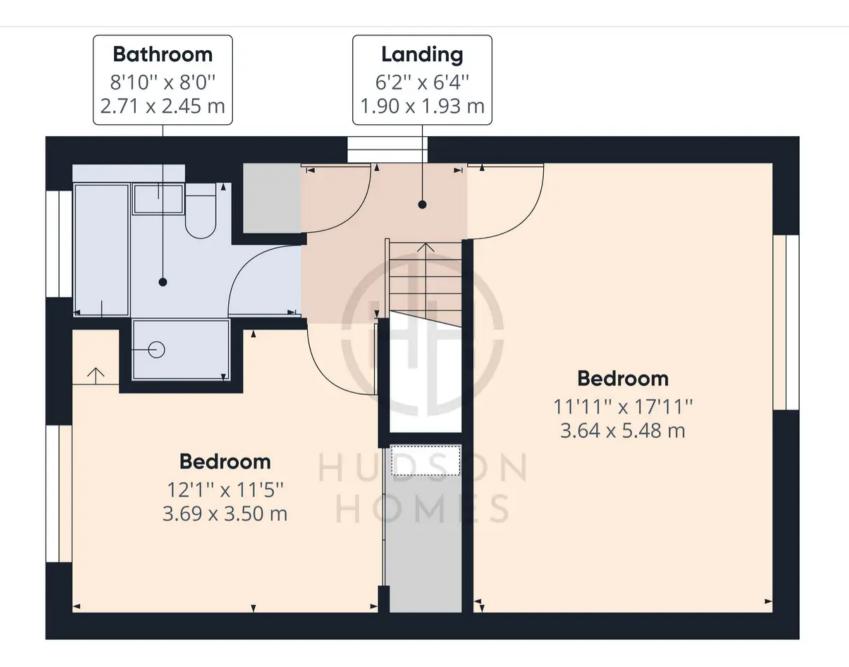

The property comprises entrance hallway, cloak room, kitchen/diner and living room on the first floor. To the second floor is two double bedrooms and a family bathroom. Outside of the property there is a mature rear garden with driveway leading to single garage

GIRAFFE360

Approximate total area(1)

462.34 ft<sup>2</sup> 42.95 m<sup>2</sup>

(1) Excluding balconies and terraces

While every attempt has been made to ensure accuracy, all measurements are approximate, not to scale. This floor plan is for illustrative purposes only.