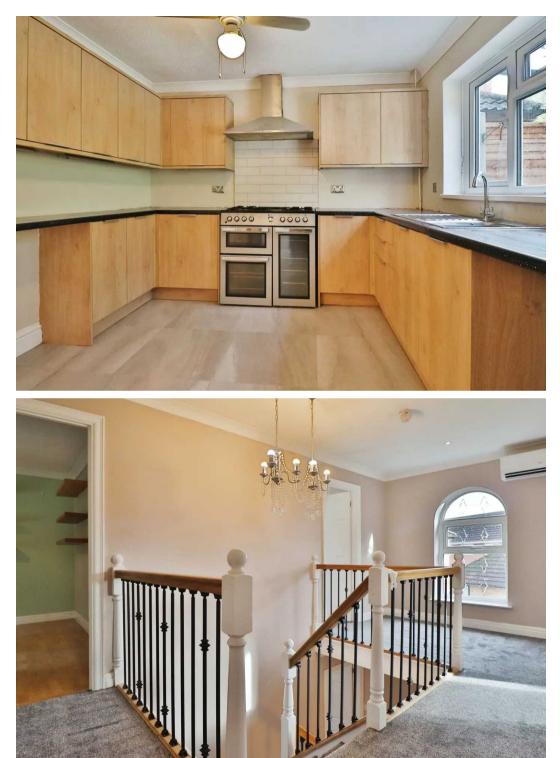

The property comprises entrance hallway, dining room, cloak room, living room and kitchen leading to utility room. To the first floor is four bedrooms with an en-suite to master with a family bathroom, to the outside of the property is ample parking leading to a double garage with a privately enclosed rear garden