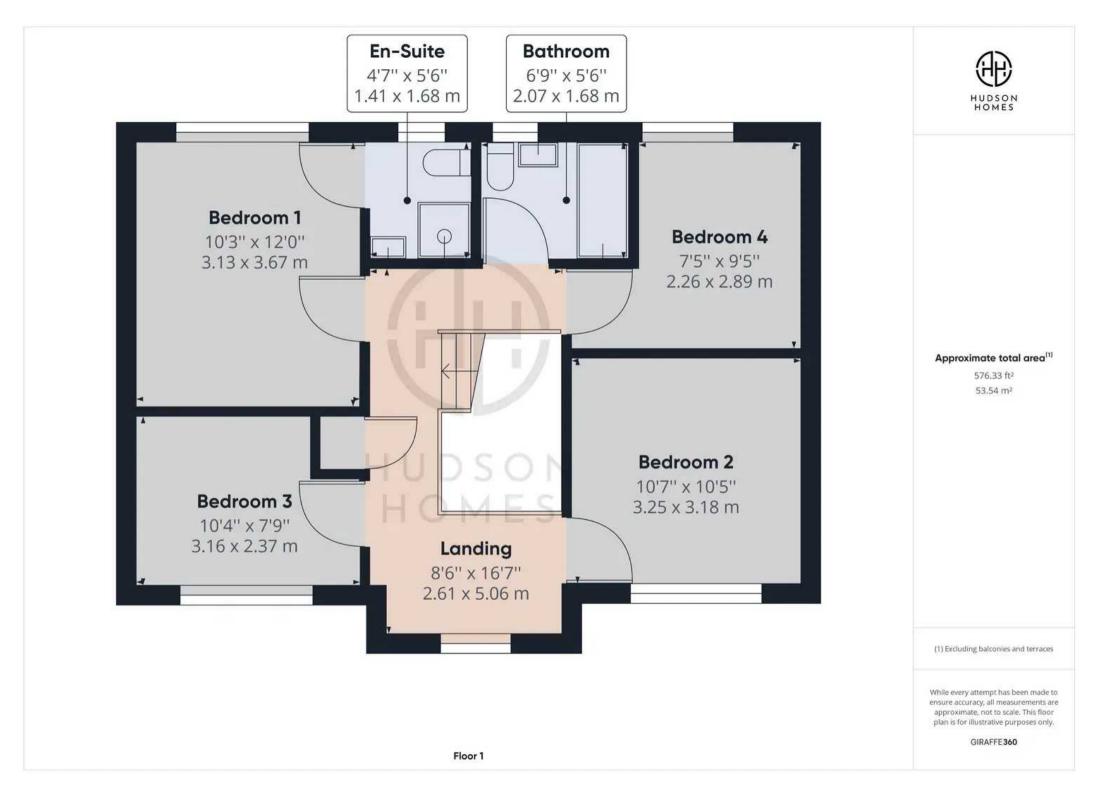

The property comprises entrance hallway, dining room, cloak room, living room and kitchen leading to utility room. To the first floor is four bedrooms with an en-suite to master with a family bathroom, to the outside of the property is ample parking leading to a double garage with a privately enclosed rear garden