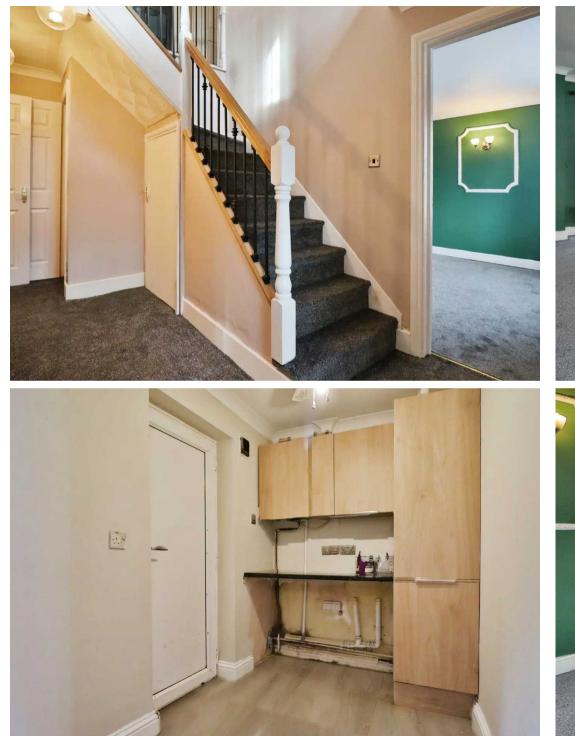

The property comprises entrance hallway, dining room, cloak room, living room and kitchen leading to utility room. To the first floor is four bedrooms with an en-suite to master with a family bathroom, to the outside of the property is ample parking leading to a double garage with a privately enclosed rear garden