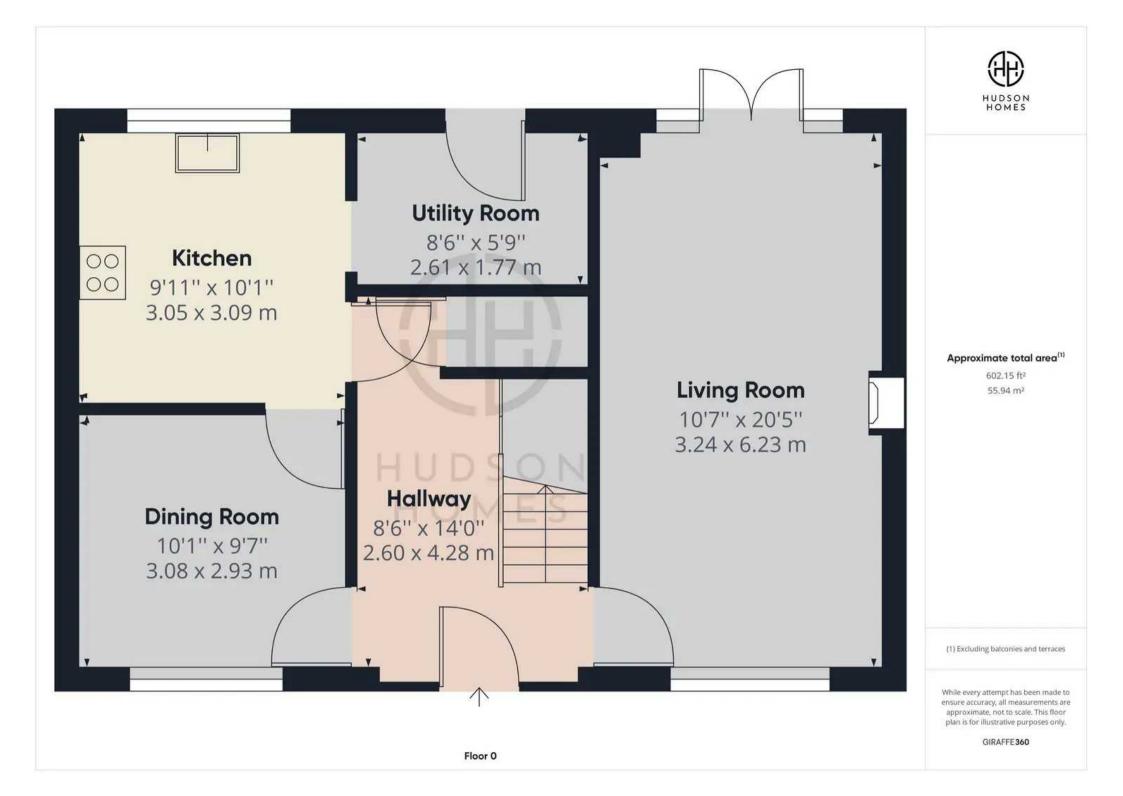

The property comprises entrance hallway, dining room, cloak room, living room and kitchen leading to utility room. To the first floor is four bedrooms with an en-suite to master with a family bathroom, to the outside of the property is ample parking leading to a double garage with a privately enclosed rear garden