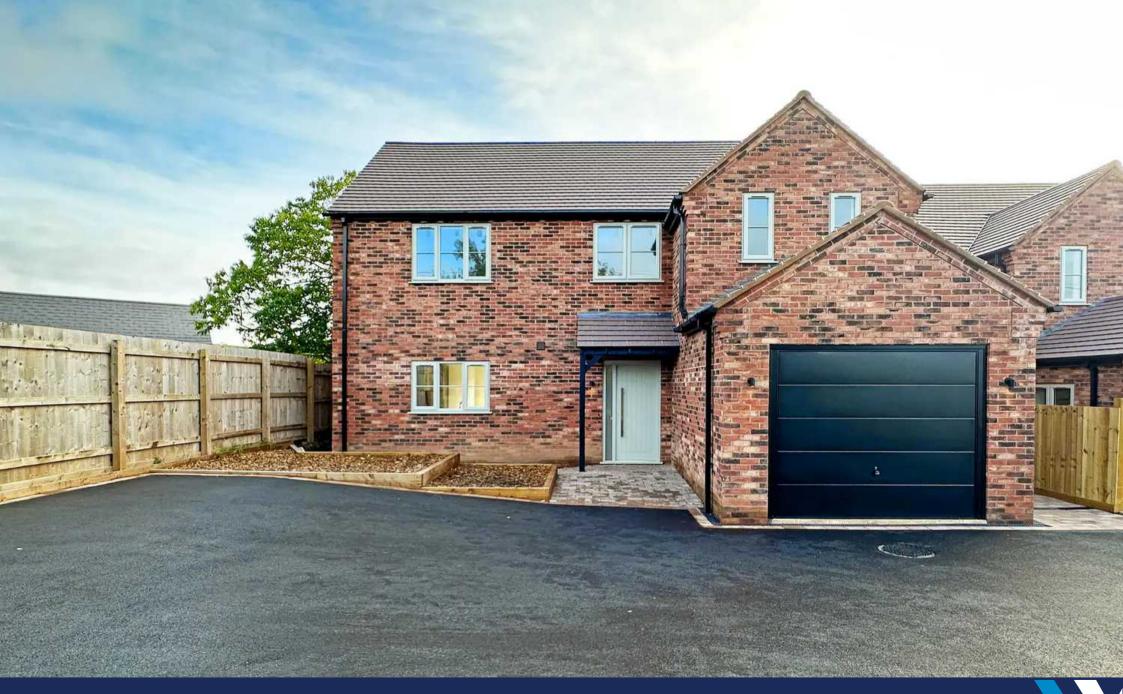

Pickford View, Pickford Green Lane

#### PROPERTY OVERVIEW

Xact Land & New Homes are delighted to offer this new build family home for sale. Pickford View is a traditionally constructed property set in a semi rural location in between Meriden & Coventry and has good access to the A45 and surrounding Motorway links.

This brick built five bedroom detached home benefits from under floor zoned central heating throughout the ground floor. The property comprises of a well defined hallway with wc and access to the family lounge with Bi-fold doors opening to the rear patio area. There is an open plan kitchen/dining area with a feature island and is fitted with bespoke modern units, high quality work surfaces and integrated appliances. The appliances include an eye level oven, ceramic hob, dishwasher, wine cooler, full size fridge/freezer with a special feature of the kitchen/diner being the instant Quooker hot boiling mixer tap. The room also offers the benefit of a snug area located to the rear of the room having Bi folding doors overlooking the rear garden. The utility room is located off the kitchen with access to the rear of the property. The property also has a single well proportioned garage providing a side access and window.

Outside to the front of the property is a tarmacadam driveway providing generous parking for up to several vehicles. To the rear of the family home is a generous rear garden with patio area and mainly laid to lawn.

Tenure: Freehold

- Five Bedrooms
- Semi Rural Location
- New Build detached family home
- 10 year warranty