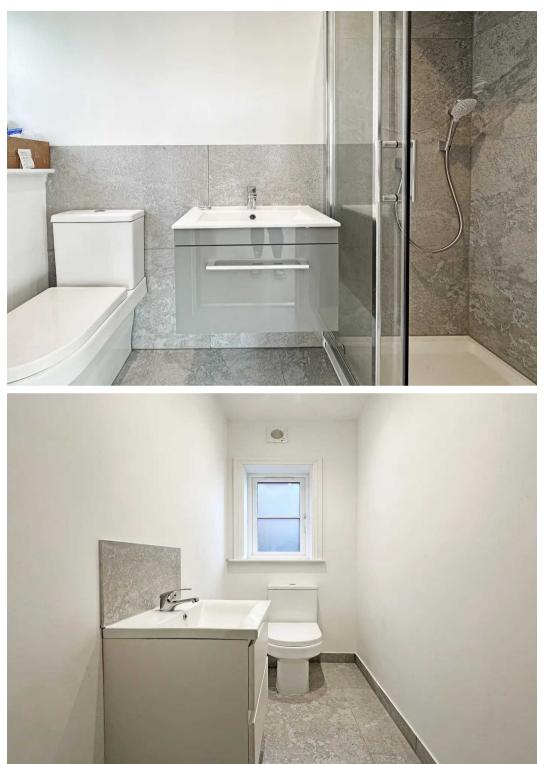

Access to the first floor landing is from the hallway where you will find a family bathroom and five bedrooms, there are four double sized bedrooms, with bedrooms one and two benefiting from en-suite facilities. (bedroom one benefiting from dual sinks).

EN-SUITE

BEDROOM TWO 11' 3" x 11' 1" (3.42m x 3.38m)

EN-SUITE

**BEDROOM THREE** 11' 3" x 9' 7" (3.43m x 2.91m)

**BEDROOM FOUR** 13' 1" x 12' 4" (3.99m x 3.75m)

**BEDROOM FIVE** 8' 8" x 8' 3" (2.65m x 2.51m)

BATHROOM

**TOTAL SQUARE FOOTAGE** Total floor area: 222.9 sq.m. = 2399 sq.ft. approx.