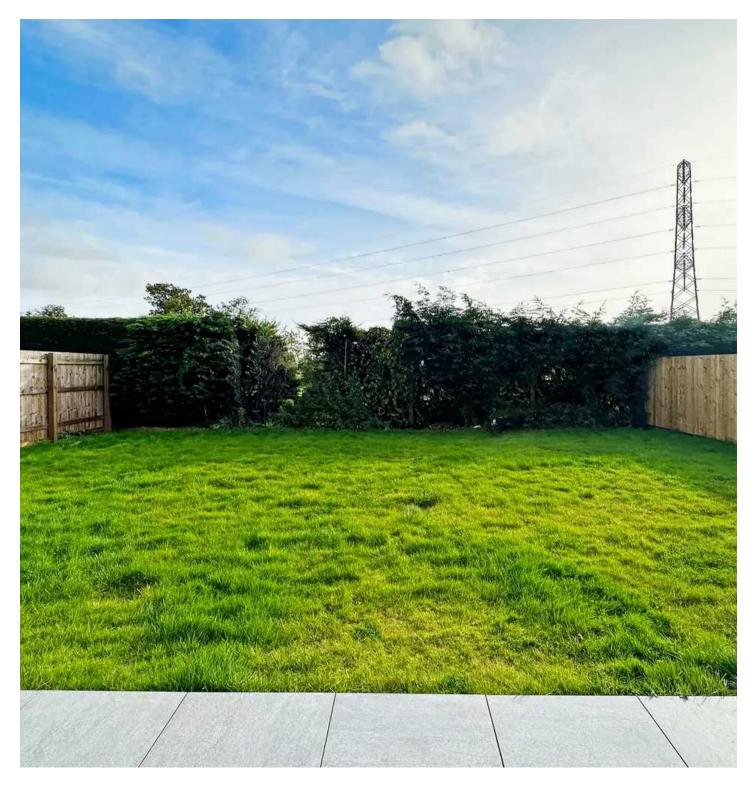

Outside to the front of the property is a tarmacadam driveway providing generous parking for up to several vehicles. To the rear of the family home is a generous rear garden with patio area and mainly laid to lawn.

# GENEROUS REAR GARDEN

ADDITIONAL INFORMATION Services - electricity.