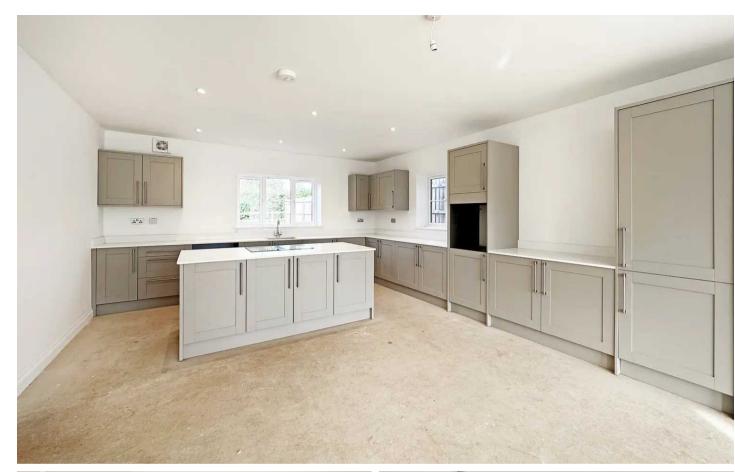

This brick built five bedroom detached home benefits from under floor zoned central heating throughout the ground floor. The property comprises of a well defined hallway with wc and access to the family lounge with Bi-fold doors opening to the rear patio area. There is an open plan kitchen/dining area with a feature island and is fitted with bespoke modern units, high quality work surfaces and integrated appliances. The appliances include an eye level oven, ceramic hob, dishwasher, wine cooler, full size fridge/freezer with a special feature of the kitchen/diner being the instant Quooker hot boiling mixer tap. The room also offers the benefit of a snug area located to the rear of the room having Bi folding doors overlooking the rear garden. The utility room is located off the kitchen with access to the rear of the property. The property also has a single well proportioned garage providing a side access and window.

# wc

**LOUNGE** 16' 11" x 11' 3" (5.15m x 3.43m)

**KITCHEN/DINING AREA** 19' 2" x 14' 8" (5.83m x 4.46m)

**SNUG AREA** 14' 0" x 11' 9" (4.26m x 3.58m)

UTILITY ROOM

FIRST FLOOR

**BEDROOM ONE** 14' 1" x 11' 9" (4.28m x 3.58m)