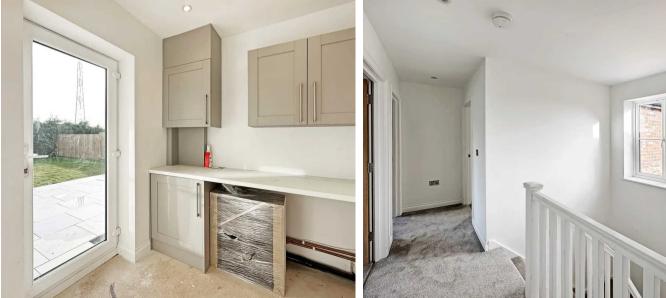

This brick built five bedroom detached home benefits from under floor zoned central heating throughout the ground floor. The property comprises of a well defined hallway with wc and access to the family lounge with Bi-fold doors opening to the rear patio area. There is an open plan kitchen/dining area with a feature island and is fitted with bespoke modern units, high quality work surfaces and integrated appliances. The appliances include an eye level oven, ceramic hob, dishwasher, wine cooler, full size fridge/freezer with a special feature of the kitchen/diner being the instant Quooker hot boiling mixer tap. The room also offers the benefit of a snug area located to the rear of the room having Bi folding doors overlooking the rear garden. The utility room is located off the kitchen with access to the rear of the property. The property also has a single well proportioned garage providing a side access and window.

Access to the first floor landing is from the hallway where you will find a family bathroom and five bedrooms, there are four double sized bedrooms, with bedrooms one and two benefiting from en-suite facilities. (bedroom one benefiting from dual sinks).