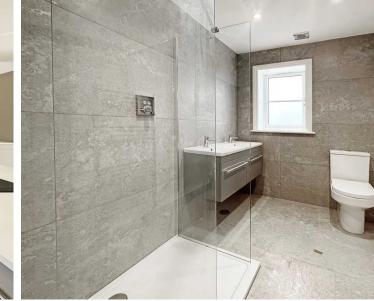

Access to the first floor landing is from the hallway where you will find a family bathroom and five bedrooms, there are four double sized bedrooms, with bedrooms one and two benefiting from en-suite facilities. (bedroom one benefiting from dual sinks).

EN-SUITE

BEDROOM TWO 11' 3" x 11' 1" (3.42m x 3.38m)

EN-SUITE

**BEDROOM THREE** 11' 3" x 9' 7" (3.43m x 2.91m)

**BEDROOM FOUR** 13' 1" x 12' 4" (3.99m x 3.75m)

**BEDROOM FIVE** 8' 8" x 8' 3" (2.65m x 2.51m)

BATHROOM

**TOTAL SQUARE FOOTAGE** Total floor area: 222.9 sq.m. = 2399 sq.ft. approx.