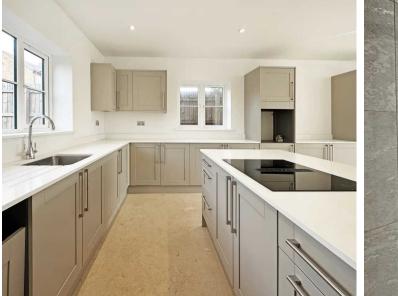

This brick built five bedroom detached home benefits from under floor zoned central heating throughout the ground floor. The property comprises of a well defined hallway with wc and access to the family lounge with Bi-fold doors opening to the rear patio area. There is an open plan kitchen/dining area with a feature island and is fitted with bespoke modern units, high quality work surfaces and integrated appliances. The appliances include an eye level oven, ceramic hob, dishwasher, wine cooler, full size fridge/freezer with a special feature of the kitchen/diner being the instant Quooker hot boiling mixer tap. The room also offers the benefit of a snug area located to the rear of the room having Bi folding doors overlooking the rear garden. The utility room is located off the kitchen with access to the rear of the property. The property also has a single well proportioned garage providing a side access and window.

# wc

**LOUNGE** 16' 11" x 11' 3" (5.15m x 3.43m)

**KITCHEN/DINING AREA** 19' 2" x 14' 8" (5.83m x 4.46m)

**SNUG AREA** 14' 0" x 11' 9" (4.26m x 3.58m)

UTILITY ROOM

FIRST FLOOR

**BEDROOM ONE** 14' 1" x 11' 9" (4.28m x 3.58m)