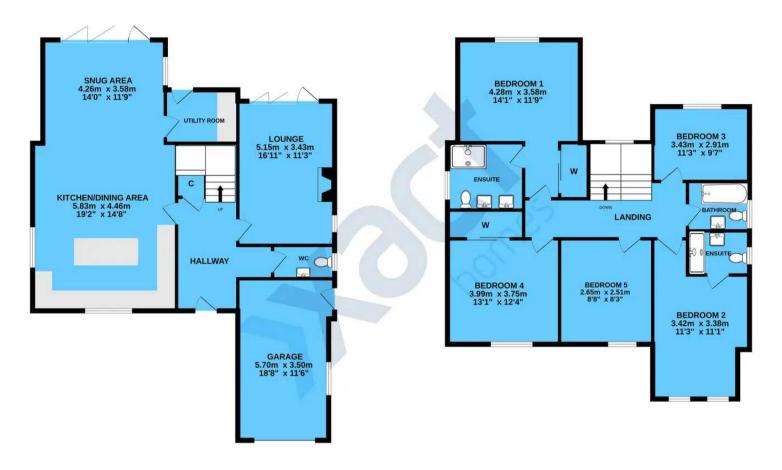

This brick built five bedroom detached home benefits from under floor zoned central heating throughout the ground floor. The property comprises of a well defined hallway with wc and access to the family lounge with Bi-fold doors opening to the rear patio area. There is an open plan kitchen/dining area with a feature island and is fitted with bespoke modern units, high quality work surfaces and integrated appliances. The appliances include an eye level oven, ceramic hob, dishwasher, wine cooler, full size fridge/freezer with a special feature of the kitchen/diner being the instant Quooker hot boiling mixer tap. The room also offers the benefit of a snug area located to the rear of the room having Bi folding doors overlooking the rear garden. The utility room is located off the kitchen with access to the rear of the property. The property also has a single well proportioned garage providing a side access and window.

Access to the first floor landing is from the hallway where you will find a family bathroom and five bedrooms, there are four double sized bedrooms, with bedrooms one and two benefiting from en-suite facilities. (bedroom one benefiting from dual sinks).

# wc

**LOUNGE** 16' 11" x 11' 3" (5.15m x 3.43m)

**KITCHEN/DINING AREA** 19' 2" x 14' 8" (5.83m x 4.46m)

**SNUG AREA** 14' 0" x 11' 9" (4.26m x 3.58m)

UTILITY ROOM

FIRST FLOOR

**BEDROOM ONE** 14' 1" x 11' 9" (4.28m x 3.58m)

EN-SUITE

BEDROOM TWO 11' 3" x 11' 1" (3.42m x 3.38m)

EN-SUITE

**BEDROOM THREE** 11' 3" x 9' 7" (3.43m x 2.91m)

**BEDROOM FOUR** 13' 1" x 12' 4" (3.99m x 3.75m)

**BEDROOM FIVE** 8' 8" x 8' 3" (2.65m x 2.51m)

BATHROOM

**TOTAL SQUARE FOOTAGE** Total floor area: 222.9 sq.m. = 2399 sq.ft. approx.

# GARAGE

18' 8" x 11' 6" (5.70m x 3.50m)

1ST FLOOR 104.1 sq.m. (1121 sq.ft.) approx.

#### TOTAL FLOOR AREA : 222.9 sq.m. (2399 sq.ft.) approx.

Whilst every attempt has been made to ensure the accuracy of the floorplan contained here, measurements of dors, windows, rooms and any other items are approximate and no responsibility is taken for any error, omission or mis-statement. This plan is for illustrative purposes only and should be used as such by any prospective purchaser. The services, systems and appliances shown have not been tested and no guarantee as to their operability or efficiency can be given. Made with Metropix 22023