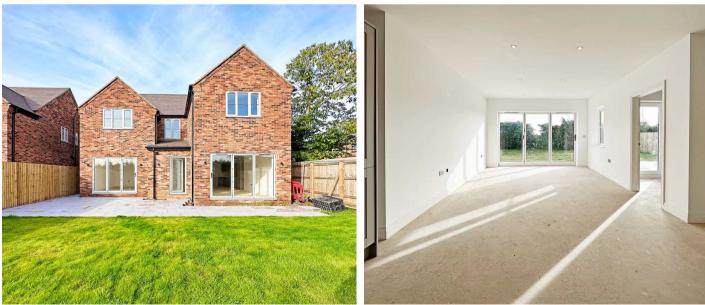

Outside to the front of the property is a tarmacadam driveway providing generous parking for up to several vehicles. To the rear of the family home is a generous rear garden with patio area and mainly laid to lawn.

# GENEROUS REAR GARDEN

ADDITIONAL INFORMATION Services - electricity.