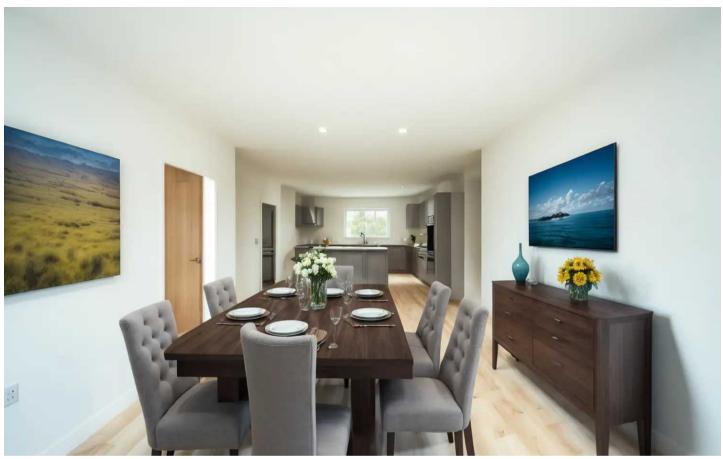

This brick built five bedroom detached home benefits from under floor zoned central heating throughout the ground floor. The property comprises of a well defined hallway with wc and access to the family lounge with Bi-fold doors opening to the rear patio area. There is an open plan kitchen/dining area with a feature island and is fitted with bespoke modern units, high quality work surfaces and integrated appliances. The appliances include an eye level oven, ceramic hob, dishwasher, wine cooler, full size fridge/freezer with a special feature of the kitchen/diner being the instant Quooker hot boiling mixer tap. The room also offers the benefit of a snug area located to the rear of the room having Bi folding doors overlooking the rear garden. The utility room is located off the kitchen with access to the rear of the property. The property also has a single well proportioned garage providing a side access and window.

# wc

**LOUNGE** 16' 11" x 11' 3" (5.15m x 3.43m)

**KITCHEN/DINING AREA** 19' 2" x 14' 8" (5.83m x 4.46m)

**SNUG AREA** 14' 0" x 11' 9" (4.26m x 3.58m)

UTILITY ROOM

FIRST FLOOR

**BEDROOM ONE** 14' 1" x 11' 9" (4.28m x 3.58m)