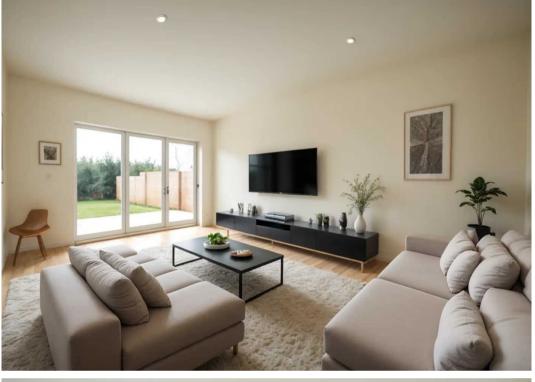

This brick built five bedroom detached home benefits from under floor zoned central heating throughout the ground floor. The property comprises of a well defined hallway with wc and access to the family lounge with Bi-fold doors opening to the rear patio area. There is an open plan kitchen/dining area with a feature island and is fitted with bespoke modern units, high quality work surfaces and integrated appliances. The appliances include an eye level oven, ceramic hob, dishwasher, wine cooler, full size fridge/freezer with a special feature of the kitchen/diner being the instant Quooker hot boiling mixer tap. The room also offers the benefit of a snug area located to the rear of the room having Bi folding doors overlooking the rear garden. The utility room is located off the kitchen with access to the rear of the property. The property also has a single well proportioned garage providing a side access and window.

# wc

**LOUNGE** 16' 11" x 11' 3" (5.15m x 3.43m)

**KITCHEN/DINING AREA** 19' 2" x 14' 8" (5.83m x 4.46m)

**SNUG AREA** 14' 0" x 11' 9" (4.26m x 3.58m)

UTILITY ROOM

FIRST FLOOR

**BEDROOM ONE** 14' 1" x 11' 9" (4.28m x 3.58m)