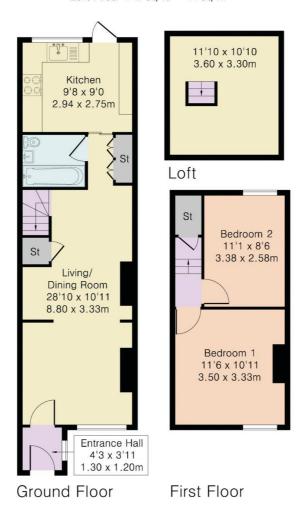

Approximate Gross Internal Area 811 sq ft - 75 sq m Ground Floor Area 434 sq ft - 40 sq m First Floor Area 249 sq ft - 23 sq m Loft Area 128 sq ft - 12 sq m

## **ACCOMMODATION**

LIVING AND DINING ROOM KITCHEN **GROUND FLOOR BATHROOM** STORAGE AREA 2 BEDROOMS APPROX 70FT SOUTH EAST FACING REAR GARDEN **OFF-STREET PARKING** 