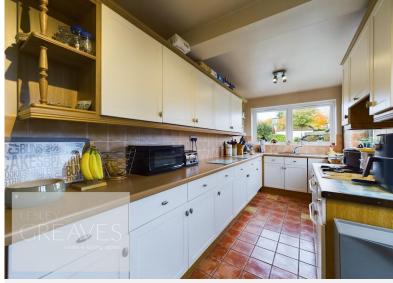

## CREAVES

Offers Over £270,000 Chestnut Avenue, Mapperley, Nottingham NG3 6FU EPC Rating D

Extended semi detached family home in a cul de sac position and offered for sale with no upward chain. In brief, the porch, with built in storage leads to the entrance hallway, with further storage cupboards and doors to the sitting room at the front, kitchen and lounge diner which has patio doors to the rear garden. The kitchen has under counter spaces for a washing machine and tumble dryer, a fitted oven, gas hob and extractor, integrated fridge, freezer and dishwasher. To the first floor is the landing, with access to the loft, three bedrooms, and a modern bathroom suite with a mains fed shower over a p shape bath. To the front is small garden and a block paved driveway. Gated access at the side leads to mature rear garden which has a generous size lawn with borders for plants and shrubs.

KITCHEN 18' 11" x 6' 6" (5.77m x 1.98m)

BEDROOM ONE 11' 11" x 10' 4" (3.63m x 3.15m)

BEDROOM TWO 11' 9" x 10' 8" (3.58m x 3.25m)

BEDROOM THREE 8' 7" x 6' 9" (2.62m x 2.06m)

BATHROOM 9' 0" x 6' 6" (2.74m x 1.98m)