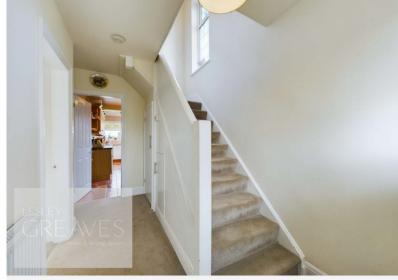

## CREAVES

Offers Over £270,000 Chestnut Avenue, Mapperley, Nottingham NG3 6FU EPC Rating D

Extended semi detached family home in a cul de sac position and offered for sale with no upward chain. In brief, the porch, with built in storage leads to the entrance hallway, with further storage cupboards and doors to the sitting room at the front, kitchen and lounge diner which has patio doors to the rear garden. The kitchen has under counter spaces for a washing machine and tumble dryer, a fitted oven, gas hob and extractor, integrated fridge, freezer and dishwasher. To the first floor is the landing, with access to the loft, three bedrooms, and a modern bathroom suite with a mains fed shower over a p shape bath. To the front is small garden and a block paved driveway. Gated access at the side leads to mature rear garden which has a generous size lawn with borders for plants and shrubs.

## Freehold

PORCH 5' 11" x 3' 10" (1.8m x 1.17m)

ENTRANCE HALL 12' 5" x 5' 10" maximum (3.78m x 1.78m)

LIVING ROOM 13' 2" x 11' 3" into recess (4.01m x 3.43m)

LOUNGE/DINER 22' 1"  $\times$  10' 6" maximum (6.73m  $\times$  3.2m)