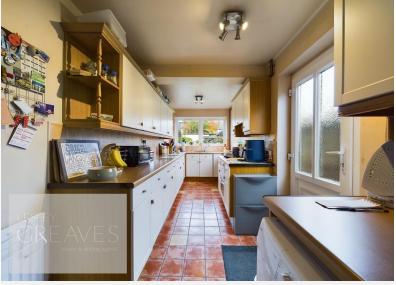

## CREAVES

Offers Over £270,000 Chestnut Avenue, Mapperley, Nottingham NG3 6FU EPC Rating D

Extended semi detached family home in a cul de sac position and offered for sale with no upward chain. In brief, the porch, with built in storage leads to the entrance hallway, with further storage cupboards and doors to the sitting room at the front, kitchen and lounge diner which has patio doors to the rear garden. The kitchen has under counter spaces for a washing machine and tumble dryer, a fitted oven, gas hob and extractor, integrated fridge, freezer and dishwasher. To the first floor is the landing, with access to the loft, three bedrooms, and a modern bathroom suite with a mains fed shower over a p shape bath. To the front is small garden and a block paved driveway. Gated access at the side leads to mature rear garden which has a generous size lawn with borders for plants and shrubs.

KITCHEN 18' 11" x 6' 6" (5.77m x 1.98m)

BEDROOM ONE 11' 11" x 10' 4" (3.63m x 3.15m)

BEDROOM TWO 11' 9" x 10' 8" (3.58m x 3.25m)

BEDROOM THREE 8' 7" x 6' 9" (2.62m x 2.06m)

BATHROOM 9' 0" x 6' 6" (2.74m x 1.98m)