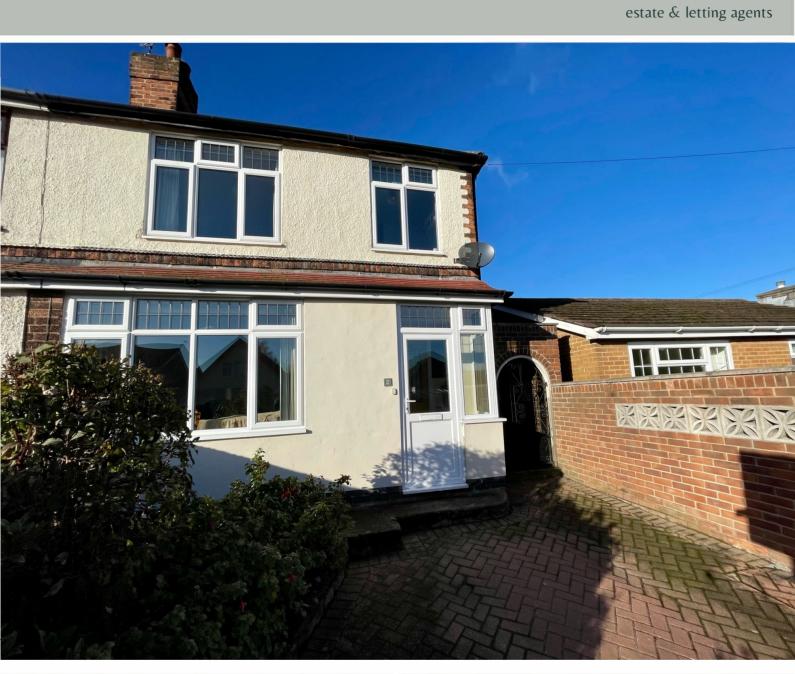

## CREAVES

Offers Over £270,000 Chestnut Avenue, Mapperley, Nottingham NG3 6FU EPC Rating D

Extended semi detached family home in a cul de sac position and offered for sale with no upward chain. In brief, the porch, with built in storage leads to the entrance hallway, with further storage cupboards and doors to the sitting room at the front, kitchen and lounge diner which has patio doors to the rear garden. The kitchen has under counter spaces for a washing machine and tumble dryer, a fitted oven, gas hob and extractor, integrated fridge, freezer and dishwasher. To the first floor is the landing, with access to the loft, three bedrooms, and a modern bathroom suite with a mains fed shower over a p shape bath. To the front is small garden and a block paved driveway. Gated access at the side leads to mature rear garden which has a generous size lawn with borders for plants and shrubs.