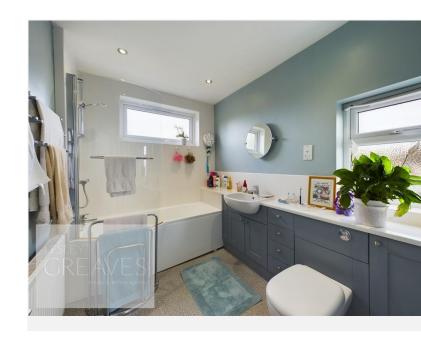

KITCHEN 18' 11" x 6' 6" (5.77m x 1.98m)

BEDROOM ONE 11' 11" x 10' 4" (3.63m x 3.15m)

BEDROOM TWO 11' 9" x 10' 8" (3.58m x 3.25m)

BEDROOM THREE 8' 7" x 6' 9" (2.62m x 2.06m)

BATHROOM 9' 0" x 6' 6" (2.74m x 1.98m)