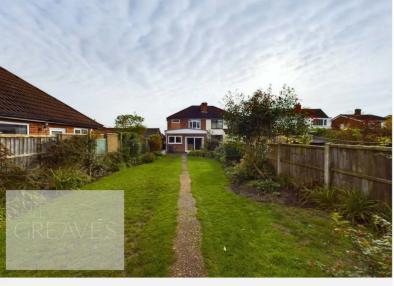

## CREAVES

Offers Over £270,000 Chestnut Avenue, Mapperley, Nottingham NG3 6FU EPC Rating D

Extended semi detached family home in a cul de sac position and offered for sale with no upward chain. In brief, the porch, with built in storage leads to the entrance hallway, with further storage cupboards and doors to the sitting room at the front, kitchen and lounge diner which has patio doors to the rear garden. The kitchen has under counter spaces for a washing machine and tumble dryer, a fitted oven, gas hob and extractor, integrated fridge, freezer and dishwasher. To the first floor is the landing, with access to the loft, three bedrooms, and a modern bathroom suite with a mains fed shower over a p shape bath. To the front is small garden and a block paved driveway. Gated access at the side leads to mature rear garden which has a generous size lawn with borders for plants and shrubs.