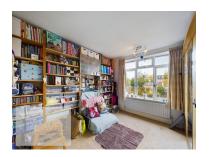

KITCHEN 18' 11" x 6' 6" (5.77m x 1.98m)

BEDROOM ONE 11' 11" x 10' 4" (3.63m x 3.15m)

BEDROOM TWO 11' 9" x 10' 8" (3.58m x 3.25m)

BEDROOM THREE 8' 7" x 6' 9" (2.62m x 2.06m)

BATHROOM 9' 0" x 6' 6" (2.74m x 1.98m)