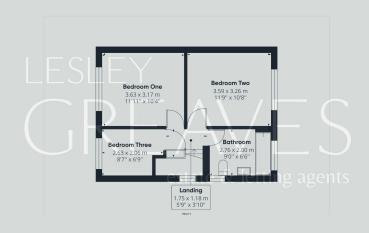

KITCHEN 18' 11" x 6' 6" (5.77m x 1.98m)

BEDROOM ONE 11' 11" x 10' 4" (3.63m x 3.15m)

BEDROOM TWO 11' 9" x 10' 8" (3.58m x 3.25m)

BEDROOM THREE 8' 7" x 6' 9" (2.62m x 2.06m)

BATHROOM 9' 0" x 6' 6" (2.74m x 1.98m)