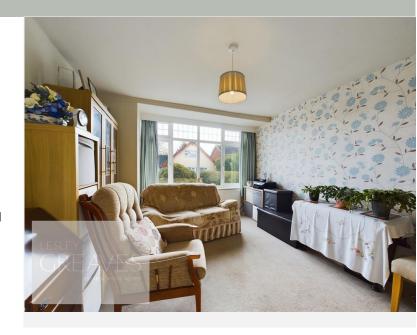

## CREAVES

Offers Over £270,000 Chestnut Avenue, Mapperley, Nottingham NG3 6FU EPC Rating D

Extended semi detached family home in a cul de sac position and offered for sale with no upward chain. In brief, the porch, with built in storage leads to the entrance hallway, with further storage cupboards and doors to the sitting room at the front, kitchen and lounge diner which has patio doors to the rear garden. The kitchen has under counter spaces for a washing machine and tumble dryer, a fitted oven, gas hob and extractor, integrated fridge, freezer and dishwasher. To the first floor is the landing, with access to the loft, three bedrooms, and a modern bathroom suite with a mains fed shower over a p shape bath. To the front is small garden and a block paved driveway. Gated access at the side leads to mature rear garden which has a generous size lawn with borders for plants and shrubs.

## Freehold

PORCH 5' 11" x 3' 10" (1.8m x 1.17m)

ENTRANCE HALL 12' 5" x 5' 10" maximum (3.78m x 1.78m)

LIVING ROOM 13' 2" x 11' 3" into recess (4.01m x 3.43m)

LOUNGE/DINER 22' 1"  $\times$  10' 6" maximum (6.73m  $\times$  3.2m)