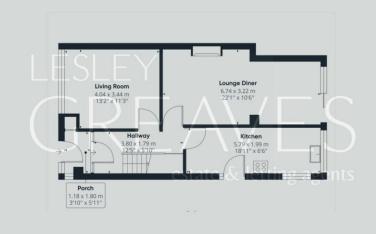

## Freehold

PORCH 5' 11" x 3' 10" (1.8m x 1.17m)

ENTRANCE HALL 12' 5" x 5' 10" maximum (3.78m x 1.78m)

LIVING ROOM 13' 2" x 11' 3" into recess (4.01m x 3.43m)

LOUNGE/DINER 22' 1"  $\times$  10' 6" maximum (6.73m  $\times$  3.2m)

KITCHEN 18' 11" x 6' 6" (5.77m x 1.98m)

BEDROOM ONE 11' 11" x 10' 4" (3.63m x 3.15m)

BEDROOM TWO 11' 9" x 10' 8" (3.58m x 3.25m)

BEDROOM THREE 8' 7" x 6' 9" (2.62m x 2.06m)

BATHROOM 9' 0" x 6' 6" (2.74m x 1.98m)