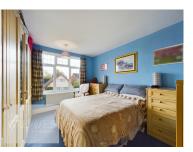

KITCHEN 18' 11" x 6' 6" (5.77m x 1.98m)

BEDROOM ONE 11' 11" x 10' 4" (3.63m x 3.15m)

BEDROOM TWO 11' 9" x 10' 8" (3.58m x 3.25m)

BEDROOM THREE 8' 7" x 6' 9" (2.62m x 2.06m)

BATHROOM 9' 0" x 6' 6" (2.74m x 1.98m)