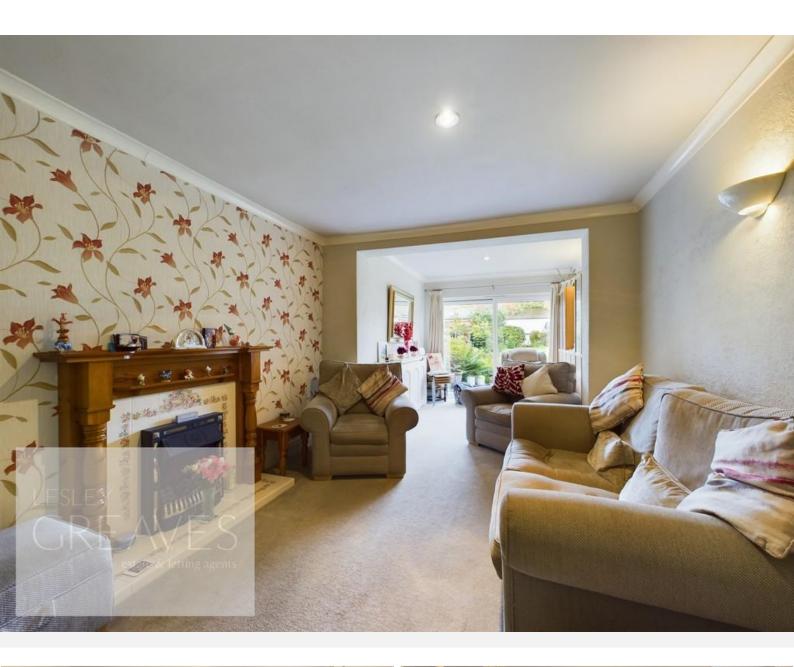

## CREAVES

Offers Over £270,000 Chestnut Avenue, Mapperley, Nottingham NG3 6FU EPC Rating D

Extended semi detached family home in a cul de sac position and offered for sale with no upward chain. In brief, the porch, with built in storage leads to the entrance hallway, with further storage cupboards and doors to the sitting room at the front, kitchen and lounge diner which has patio doors to the rear garden. The kitchen has under counter spaces for a washing machine and tumble dryer, a fitted oven, gas hob and extractor, integrated fridge, freezer and dishwasher. To the first floor is the landing, with access to the loft, three bedrooms, and a modern bathroom suite with a mains fed shower over a p shape bath. To the front is small garden and a block paved driveway. Gated access at the side leads to mature rear garden which has a generous size lawn with borders for plants and shrubs.

## Freehold

PORCH 5' 11" x 3' 10" (1.8m x 1.17m)

ENTRANCE HALL 12' 5" x 5' 10" maximum (3.78m x 1.78m)

LIVING ROOM 13' 2" x 11' 3" into recess (4.01m x 3.43m)

LOUNGE/DINER 22' 1"  $\times$  10' 6" maximum (6.73m  $\times$  3.2m)