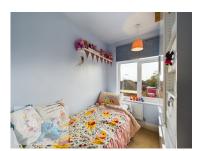

KITCHEN 18' 11" x 6' 6" (5.77m x 1.98m)

BEDROOM ONE 11' 11" x 10' 4" (3.63m x 3.15m)

BEDROOM TWO 11' 9" x 10' 8" (3.58m x 3.25m)

BEDROOM THREE 8' 7" x 6' 9" (2.62m x 2.06m)

BATHROOM 9' 0" x 6' 6" (2.74m x 1.98m)