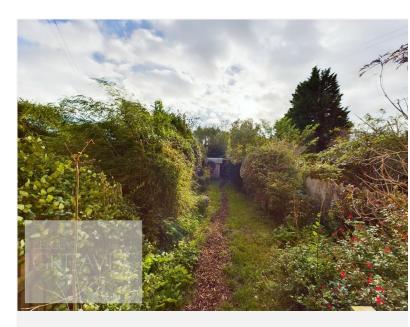

There is access at the front via a shared private road with pedestrian and vehicular gates leading to a carport. A lawn garden leads to the house. To the rear is an enclosed yard with a brick built out house and gated access onto a parking area where there is further parking for this property.

Stoke Bardolph is a small village having a local Public House, river and countryside walks, along with access to close by Burton Joyce and the Colwick Loop Road giving access to Nottingham Town Centre.