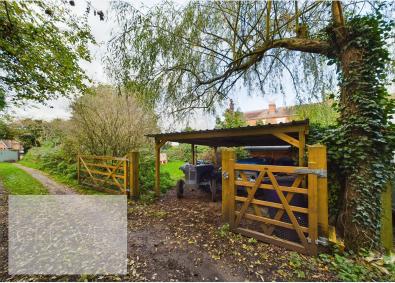

There is access at the front via a shared private road with pedestrian and vehicular gates leading to a carport. A lawn garden leads to the house. To the rear is an enclosed yard with a brick built out house and gated access onto a parking area where there is further parking for this property.