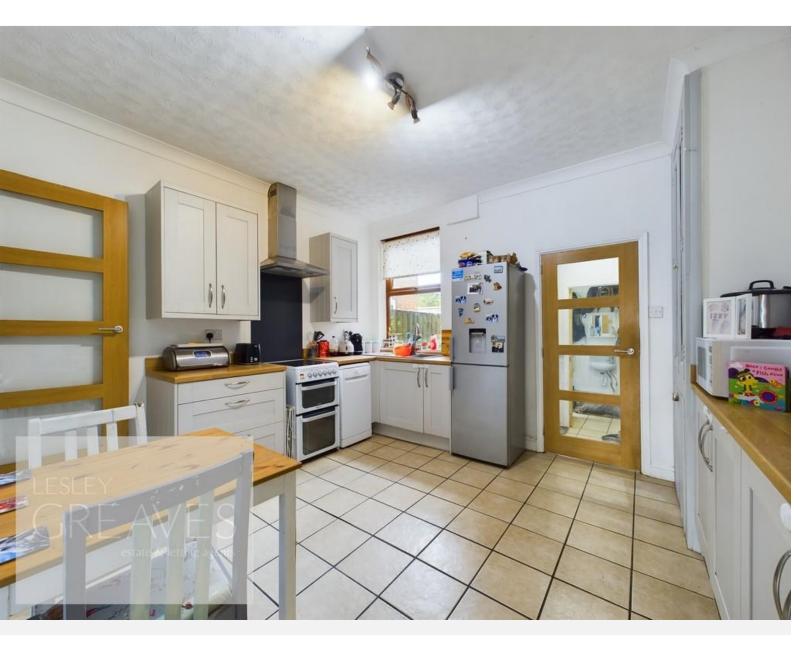

## Offers Over £220,000 Stoke Lane, Stoke Bardolph, Burton Joyce NG14 5HS EPC Rating D

Traditional cottage with parking to the front and rear. In brief, the front door leads directly into the living room, which has a multi fuel burner and a door leading to the re-fitted kitchen which has spaces for a freestanding fridge freezer, dishwasher and cooker. In addition to the fitted kitchen cupboards is an under stair storage cupboard and a built in display cabinet. There is a rear entry lobby with a storage cupboard, a door to the rear yard and a door to a utility room with WC, which has under counter spaces for a washing machine and tumble dryer. Off the first floor landing is access to the boarded loft, via a pull down ladder, two bedrooms and a three piece bathroom with a mixer shower attachment over the bath and an airing cupboard.

• Freehold

ENTRY 5' 1" x 4' 7" (1.55m x 1.4m)

UTILITY WC 6' 10" x 4' 9" (2.08m x 1.45m)

KITCHEN 11' 11" x 11' 4" (3.63m x 3.45m)

LIVING ROOM 11' 11" x 11' 4" into recess (3.63m x 3.45m)

BEDROOM ONE 12' 0" x 11' 4" into recess (3.66m x 3.45m)