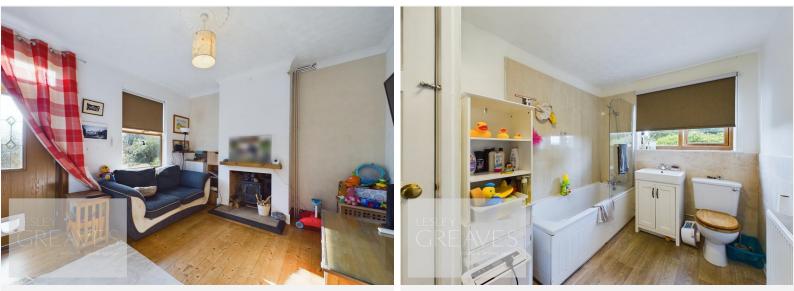

## Offers Over £220,000 Stoke Lane, Stoke Bardolph, Burton Joyce NG14 5HS EPC Rating D

Traditional cottage with parking to the front and rear. In brief, the front door leads directly into the living room, which has a multi fuel burner and a door leading to the re-fitted kitchen which has spaces for a freestanding fridge freezer, dishwasher and cooker. In addition to the fitted kitchen cupboards is an under stair storage cupboard and a built in display cabinet. There is a rear entry lobby with a storage cupboard, a door to the rear yard and a door to a utility room with WC, which has under counter spaces for a washing machine and tumble dryer. Off the first floor landing is access to the boarded loft, via a pull down ladder, two bedrooms and a three piece bathroom with a mixer shower attachment over the bath and an airing cupboard.

• Freehold

ENTRY 5' 1" x 4' 7" (1.55m x 1.4m)

UTILITY WC 6' 10" x 4' 9" (2.08m x 1.45m)

KITCHEN 11' 11" x 11' 4" (3.63m x 3.45m)

LIVING ROOM 11' 11" x 11' 4" into recess (3.63m x 3.45m)

BEDROOM ONE 12' 0" x 11' 4" into recess (3.66m x 3.45m)

BEDROOM TWO 11' 4" x 8' 10" (3.45m x 2.69m)

BATHROOM 9' 10" x 6' 11" (3m x 2.11m)