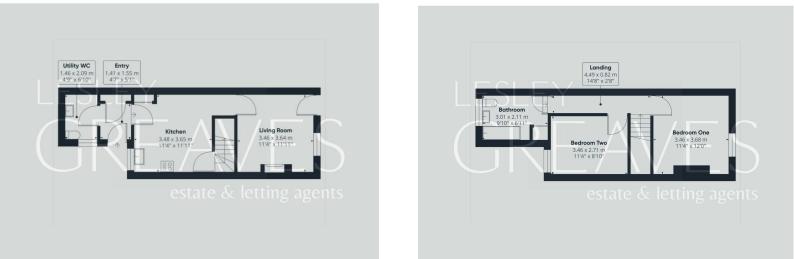

• Freehold

ENTRY 5' 1" x 4' 7" (1.55m x 1.4m)

UTILITY WC 6' 10" x 4' 9" (2.08m x 1.45m)

KITCHEN 11' 11" x 11' 4" (3.63m x 3.45m)

LIVING ROOM 11' 11" x 11' 4" into recess (3.63m x 3.45m)

BEDROOM ONE 12' 0" x 11' 4" into recess (3.66m x 3.45m)

BEDROOM TWO 11' 4" x 8' 10" (3.45m x 2.69m)

BATHROOM 9' 10" x 6' 11" (3m x 2.11m)