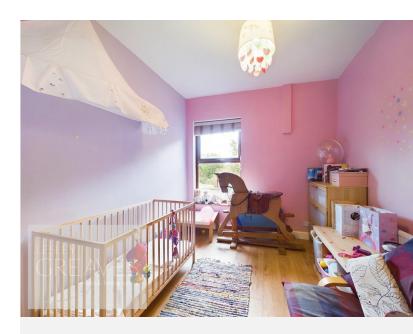

## Offers Over £220,000 Stoke Lane, Stoke Bardolph, Burton Joyce NG14 5HS EPC Rating D

Traditional cottage with parking to the front and rear. In brief, the front door leads directly into the living room, which has a multi fuel burner and a door leading to the re-fitted kitchen which has spaces for a freestanding fridge freezer, dishwasher and cooker. In addition to the fitted kitchen cupboards is an under stair storage cupboard and a built in display cabinet. There is a rear entry lobby with a storage cupboard, a door to the rear yard and a door to a utility room with WC, which has under counter spaces for a washing machine and tumble dryer. Off the first floor landing is access to the boarded loft, via a pull down ladder, two bedrooms and a three piece bathroom with a mixer shower attachment over the bath and an airing cupboard.