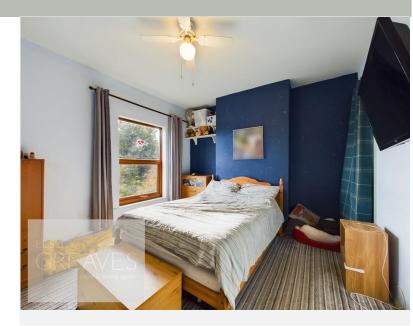

## Offers Over £220,000 Stoke Lane, Stoke Bardolph, Burton Joyce NG14 5HS EPC Rating D

Traditional cottage with parking to the front and rear. In brief, the front door leads directly into the living room, which has a multi fuel burner and a door leading to the re-fitted kitchen which has spaces for a freestanding fridge freezer, dishwasher and cooker. In addition to the fitted kitchen cupboards is an under stair storage cupboard and a built in display cabinet. There is a rear entry lobby with a storage cupboard, a door to the rear yard and a door to a utility room with WC, which has under counter spaces for a washing machine and tumble dryer. Off the first floor landing is access to the boarded loft, via a pull down ladder, two bedrooms and a three piece bathroom with a mixer shower attachment over the bath and an airing cupboard.

• Freehold

ENTRY 5' 1" x 4' 7" (1.55m x 1.4m)

UTILITY WC 6' 10" x 4' 9" (2.08m x 1.45m)

KITCHEN 11' 11" x 11' 4" (3.63m x 3.45m)

LIVING ROOM 11' 11" x 11' 4" into recess (3.63m x 3.45m)

BEDROOM ONE 12' 0" x 11' 4" into recess (3.66m x 3.45m)