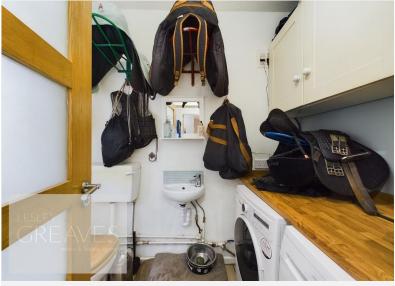

## Offers Over £220,000 Stoke Lane, Stoke Bardolph, Burton Joyce NG14 5HS EPC Rating D

Traditional cottage with parking to the front and rear. In brief, the front door leads directly into the living room, which has a multi fuel burner and a door leading to the re-fitted kitchen which has spaces for a freestanding fridge freezer, dishwasher and cooker. In addition to the fitted kitchen cupboards is an under stair storage cupboard and a built in display cabinet. There is a rear entry lobby with a storage cupboard, a door to the rear yard and a door to a utility room with WC, which has under counter spaces for a washing machine and tumble dryer. Off the first floor landing is access to the boarded loft, via a pull down ladder, two bedrooms and a three piece bathroom with a mixer shower attachment over the bath and an airing cupboard.