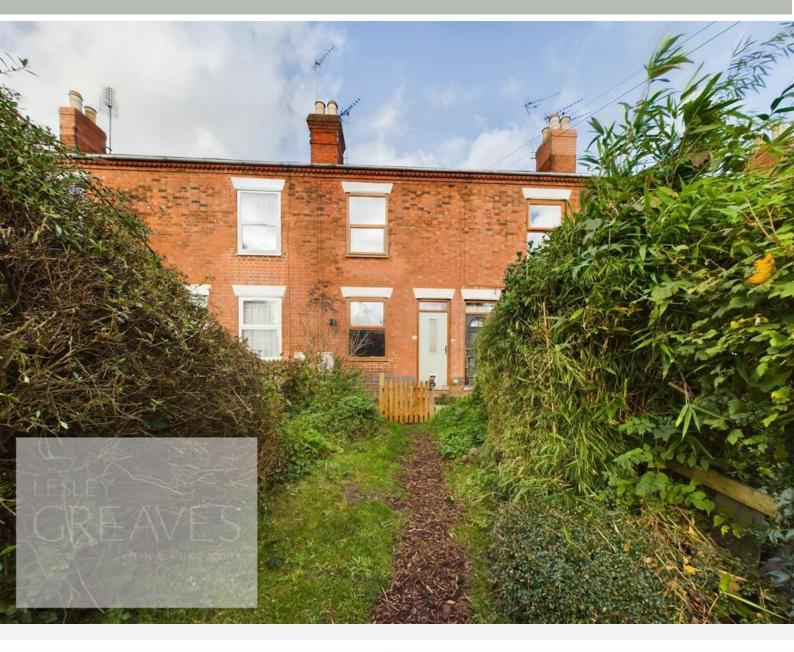

## Offers Over £220,000 Stoke Lane, Stoke Bardolph, Burton Joyce NG14 5HS EPC Rating D

Traditional cottage with parking to the front and rear. In brief, the front door leads directly into the living room, which has a multi fuel burner and a door leading to the re-fitted kitchen which has spaces for a freestanding fridge freezer, dishwasher and cooker. In addition to the fitted kitchen cupboards is an under stair storage cupboard and a built in display cabinet. There is a rear entry lobby with a storage cupboard, a door to the rear yard and a door to a utility room with WC, which has under counter spaces for a washing machine and tumble dryer. Off the first floor landing is access to the boarded loft, via a pull down ladder, two bedrooms and a three piece bathroom with a mixer shower attachment over the bath and an airing cupboard.

There is access at the front via a shared private road with pedestrian and vehicular gates leading to a carport. A lawn garden leads to the house. To the rear is an enclosed yard with a brick built out house and gated access onto a parking area where there is further parking for this property.