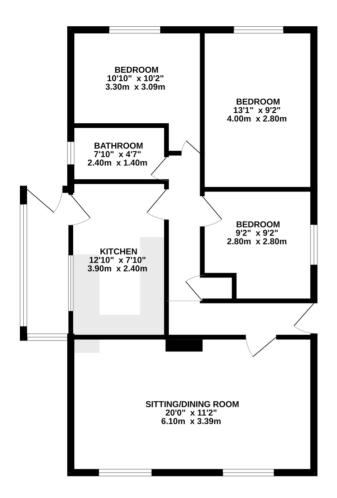

# Temple Road, King's Lynn PE30 3SS

No Upward Chain

Three Bedrooms

**Detached Bungalow** 

**Popular Location** 

Garage & Parking

Well Maintained but, Opportunity to Modernise

Bus Route & School Nearby

## THE PROPERTY

The property is located on a peaceful cul-de-sac and benefits from large driveway and rear garden as well as a garage.

Inside the property there is a hallway, sitting/dining room, kitchen, bathroom and three bedrooms. The property has been well maintained but, also presents a good opportunity to update and style to ones own tastes and furnishings.