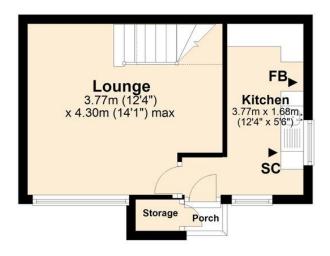

## **Ground Floor**

Approx. 22.9 sq. metres (246.7 sq. feet)

Practical dual aspect kitchen with porch access

14'1 lounge featuring the staircase to the first floor

First floor family bathroom with 3-piece suite and mixer tap over bath

Electric heating and double glazing