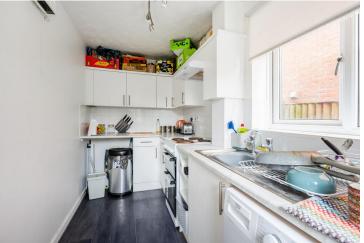

Practical dual aspect kitchen with porch access

14'1 lounge featuring the staircase to the first floor

First floor family bathroom with 3-piece suite and mixer tap over bath

Electric heating and double glazing