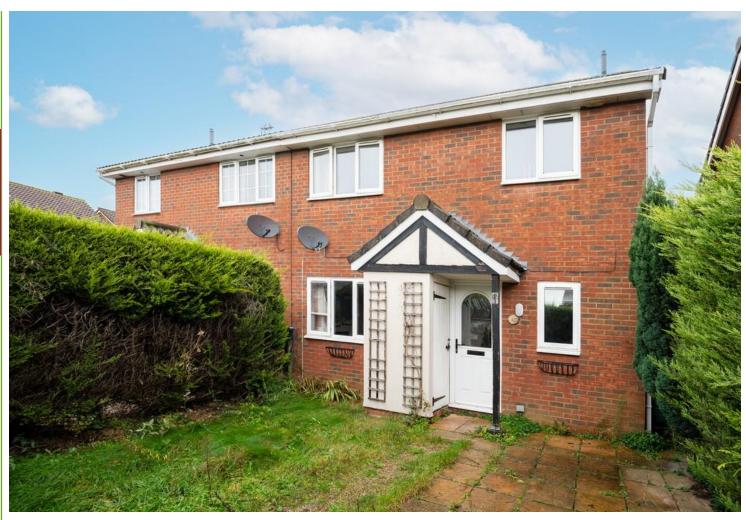

### OUTSIDE

The property enjoys a cul de sac position in the village of Scarning and is fronted by 2 side-by-side off-road parking spaces. A wooden gate within the mature hedging leads through from the driveway to the approx. 20' x 20 max. front garden which features an area of lawn and patio.

Bluebell Close
Scarning | Dereham | Norfolk | NR19 2UQ

£750 pcm

2 bedroom property enjoying a cul de sac location on the outskirts of Dereham

Ideally positioned for the A47 and Dereham town centre

2 first floor bedrooms including storage to the main bedroom

2 side-by-side off-road parking spaces to the front

An area of lawn and patio to the front of the property

Available early December 2023!