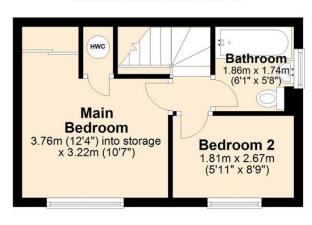

# **First Floor**

Approx. 22.6 sq. metres (243.0 sq. feet)

Total area: approx. 45.5 sq. metres (489.7 sq. feet)

Bluebell Close
Scarning | Dereham | Norfolk | NR19 2UQ

£750 pcm

2 bedroom property enjoying a cul de sac location on the outskirts of Dereham

Ideally positioned for the A47 and Dereham town centre

2 first floor bedrooms including storage to the main bedroom