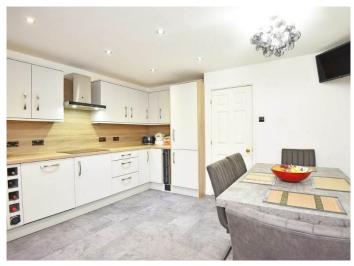

#### DINING KITCHEN

An impressive, extended dining kitchen with dining area window and glazed door overlooking the garden. The stylish kitchen comprises a range of modern wall and base units with electric hob, integrated double oven, integrated wine fridge, washing machine, dishwasher and fridge/freezer.