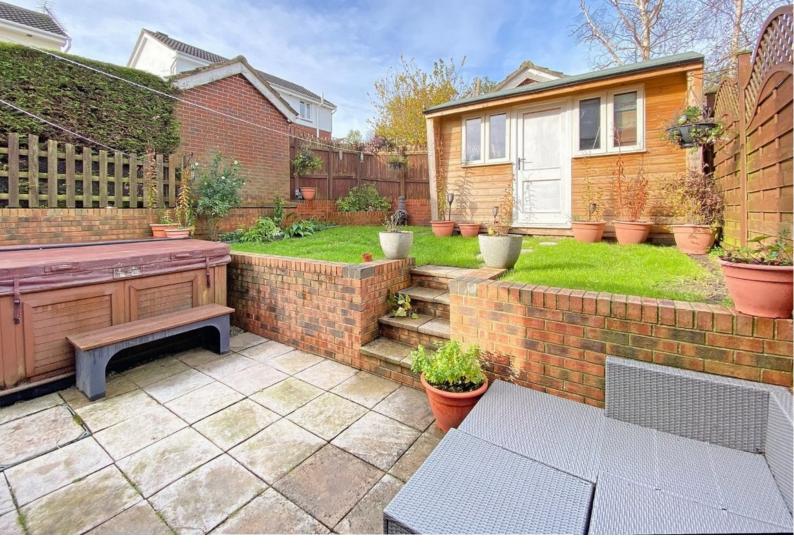

#### OUTSIDE

A driveway provide parking. To the rear of the property there is a good sized and attractive garden with lawn and paved sitting area. There is a timber outbuilding in the garden which provides excellent additional space which could be used either to provide storage or adapted to be used as a home office/gym etc.