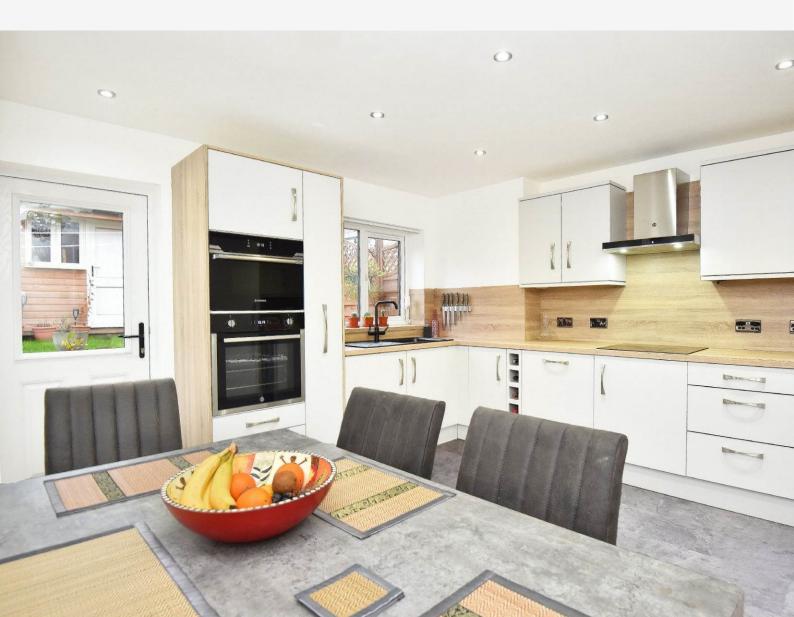

#### DINING KITCHEN

An impressive, extended dining kitchen with dining area window and glazed door overlooking the garden. The stylish kitchen comprises a range of modern wall and base units with electric hob, integrated double oven, integrated wine fridge, washing machine, dishwasher and fridge/freezer.