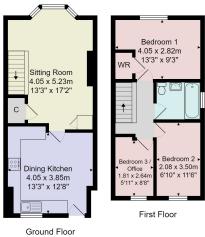

Tenure - Freehold

Council Tax Band - C

Total Area: 71.9 m<sup>2</sup> ... 774 ft<sup>2</sup> All measurements are approximate and for display purposes only. No liability is accepted by either the agency or Box Property Solutions Ltd as to the exact measurements of the rooms. Box Property Solutions Ltd retains the copyright on this plan and allows agents to use it with agreed permission.