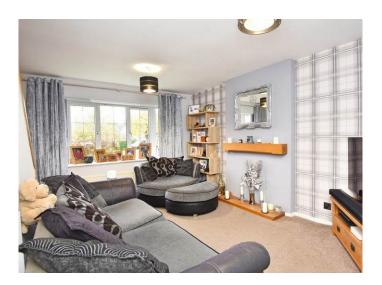

#### GROUND FLOOR SITTING ROOM

A spacious reception room with window to front and under stairs cupboard.