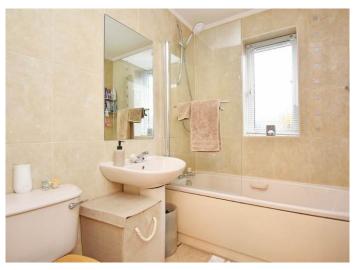

#### BATHROOM

With WC, basin and bath with shower above. Heated towel rail. Tiled walls and floor.