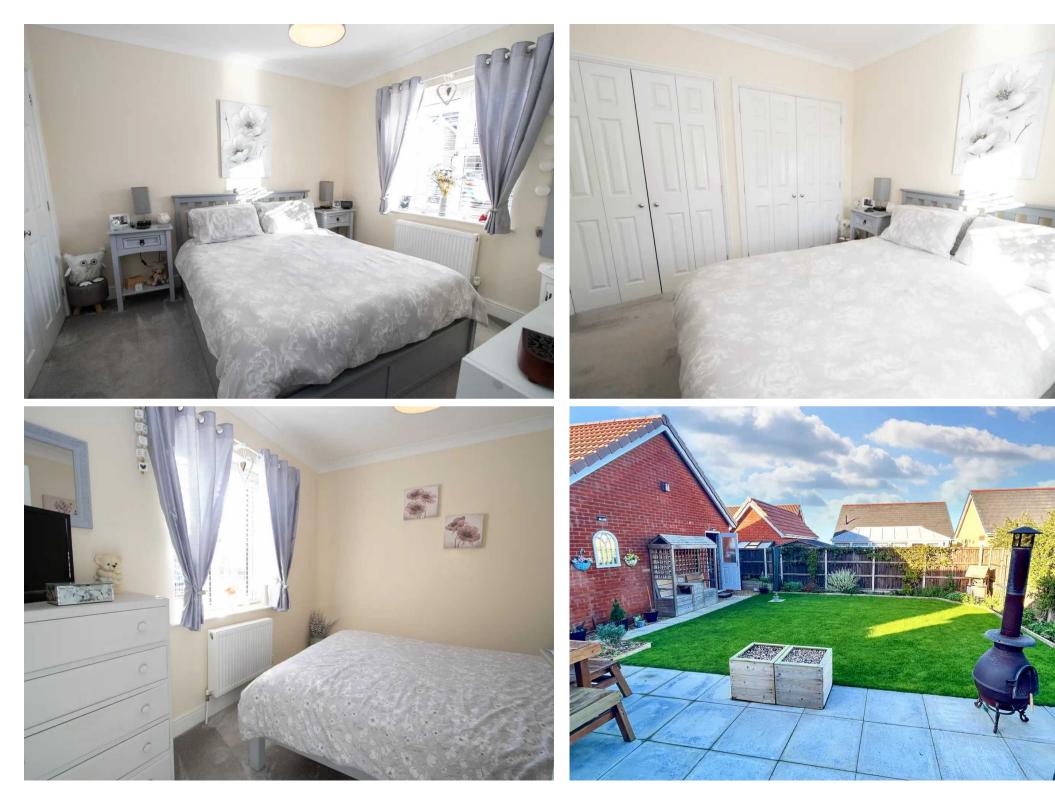

#### 12'10" x 10'0" (3.91m x 3.05m)

(12'10x10') A double bedroom with a full range of fitted wardrobes (with bi-fold doors) and a uPVC double glazed window to the front.

#### Bedroom 2

10' 3" x 8' 11" (3.12m x 2.72m) (10'3x8'11) A double bedroom with a uPVC double glazed window to the front.

#### **REAR GARDEN**

The rear garden has a lawn and paved patio, great for entertaining or just relaxing and a paved footpath leads to the garage side entrance door and the shed (included) The garden is fully enclosed, private and very secure.