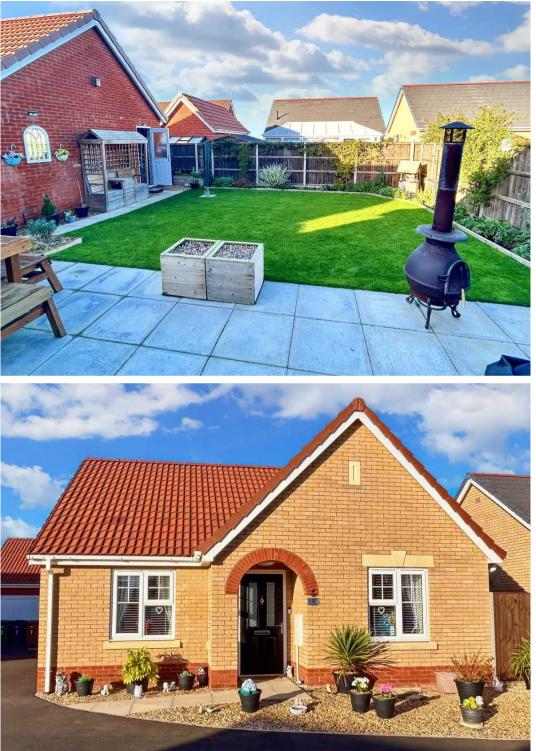

### Doddington, March

Superb 2-bed detached bungalow by Reason Homes. Modern, stylish design & attention to detail. NHBC warranty until 2030. Set in sought-after Doddington with access to village facilities. Lounge, fully equipped kitchen & luxurious shower room. Energy efficient with gas central heating & double glazing. Low maintenance front garden, driveway, garage & private, secure rear garden. Versatile garage with ample storage. Perfect blend of design, comfort & convenience. Don't miss out on this highquality home!

Council Tax band: C

Tenure: Freehold

- Superb detached bungalow completed 2020
- Built by well renowned builders Reason Homes
- Still covered by NHBC warranty (until 2030)
- Lounge with french doors overlooking the rear garden
- Fully equipped kitchen with a range of integrated appliances
- Quality shower room with a large walk-in shower cubicle
- High levels of insulation in floors, walls and roof ensuring economic running costs
- Gas central heating and uPVC double glazed
  throughout
- Garage and parking
- Private, secure rear garden with garage access

#### FRONT GARDEN

The front garden has been designed with zero maintenance in mind and there is a sloped footpath to the front door with plenty of wheelchair access if required. The driveway gives off road parking space and access to the garage and a gate opens from the parking area into the rear garden.

#### **REAR GARDEN**

The rear garden has a lawn and paved patio, great for entertaining or just relaxing and a paved footpath leads to the garage side entrance door and the shed (included) The garden is fully enclosed, private and very secure.

#### Single Garage

The garage has an up and over door, power, light and space for storage in the eaves. A personal door leads to the side into the garden.

This plan is for illustration purposes only and may not be representative of the property. Plan not to scale. Powered by PropertyBox