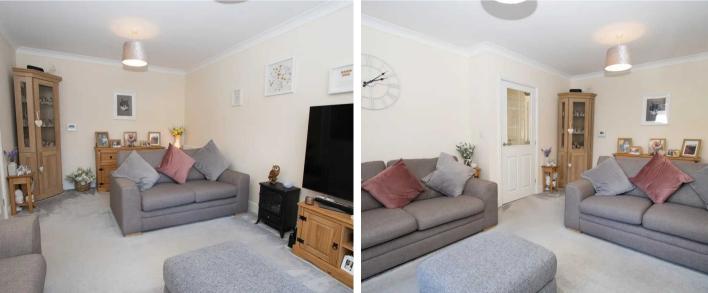

#### Lounge

16' 3" x 12' 3" (4.95m x 3.73m) (16'3x12'3 narrowing to 10'3) A lovely comfortable lounge that has uPVC double glazed french doors opening to the garden.