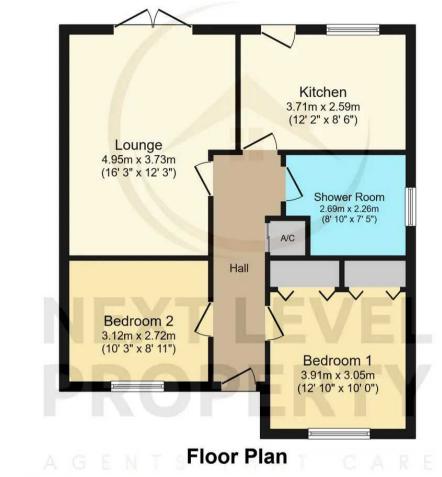

#### Hallway

A welcoming entrance hall that has doors off to an airing cupboard and storage cupboard. Further doors lead off to..

#### Lounge

16' 3" x 12' 3" (4.95m x 3.73m) (16'3x12'3 narrowing to 10'3) A lovely comfortable lounge that has uPVC double glazed french doors opening to the garden.

#### 12' 2" x 8' 6" (3.71m x 2.59m)

A fully equipped and very desirable kitchen that has a full range of integrated appliances (double oven, ceramic hob, extractor hood, dishwasher, fridge/freezer and washing machine) and an upgraded ceramic sink with mixer tap over. There are tiled splashbacks, a uPVC double glazed window overlooking the rear garden and a door leading to the garden as well.

#### 12'10" x 10'0" (3.91m x 3.05m)

(12'10x10') A double bedroom with a full range of fitted wardrobes (with bi-fold doors) and a uPVC double glazed window to the front.

#### Bedroom 2

10' 3" x 8' 11" (3.12m x 2.72m) (10'3x8'11) A double bedroom with a uPVC double glazed window to the front.

#### Shower Room

8' 0" x 7' 3" (2.44m x 2.21m)

(8'0x7'3) A modern and spacious shower room with a hand basin, low level wc and a large walk in shower cubicle with glass screen and a mains shower. The walls are half tiled, there is a shaver point, extractor fan and uPVC double glazed window to the side.

#### Single Garage

The garage has an up and over door, power, light and space for storage in the eaves. A personal door leads to the side into the garden.

This plan is for illustration purposes only and may not be representative of the property. Plan not to scale. Powered by PropertyBox