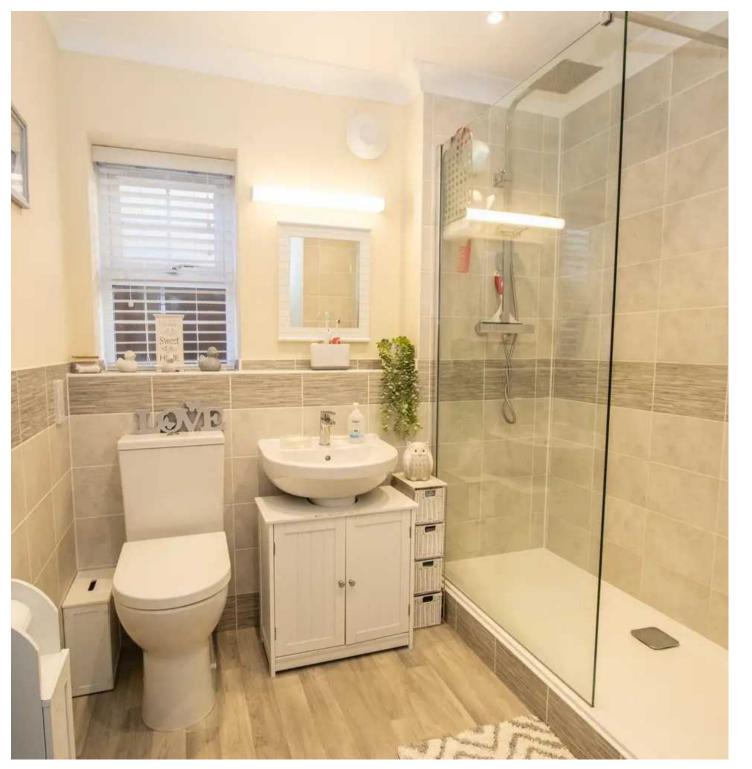

#### Shower Room

8' 0" x 7' 3" (2.44m x 2.21m)

(8'0x7'3) A modern and spacious shower room with a hand basin, low level wc and a large walk in shower cubicle with glass screen and a mains shower. The walls are half tiled, there is a shaver point, extractor fan and uPVC double glazed window to the side.