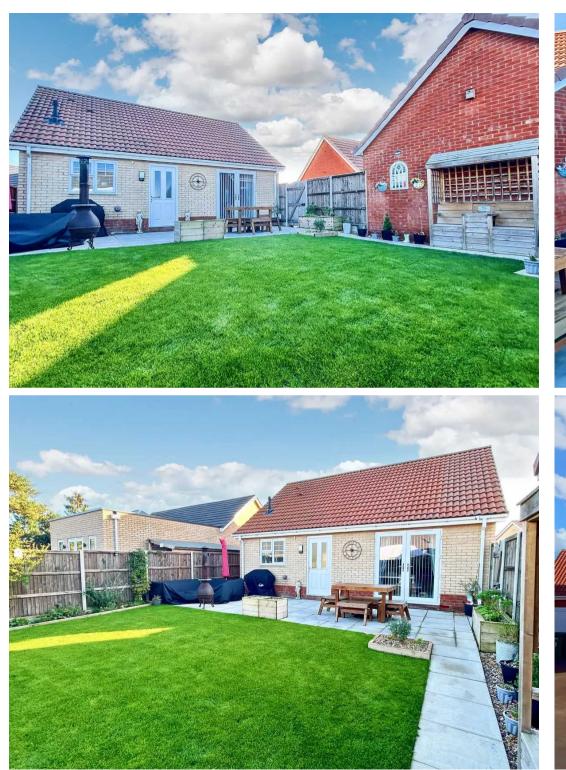

#### **REAR GARDEN**

The rear garden has a lawn and paved patio, great for entertaining or just relaxing and a paved footpath leads to the garage side entrance door and the shed (included) The garden is fully enclosed, private and very secure.