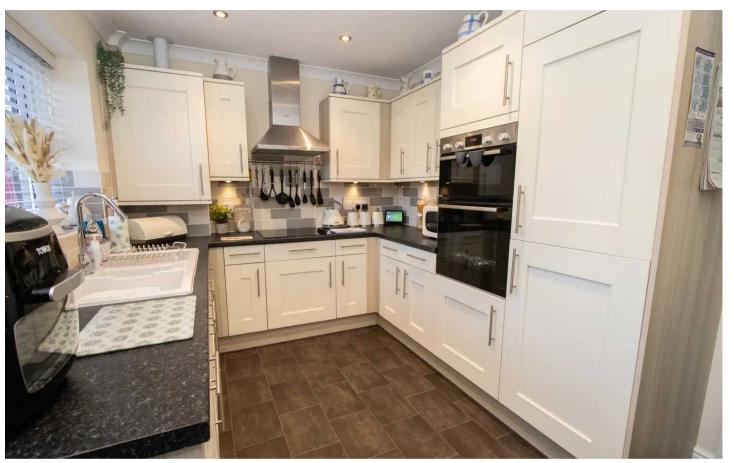

#### Kitchen

#### 12' 2" x 8' 6" (3.71m x 2.59m)

A fully equipped and very desirable kitchen that has a full range of integrated appliances (double oven, ceramic hob, extractor hood, dishwasher, fridge/freezer and washing machine) and an upgraded ceramic sink with mixer tap over. There are tiled splashbacks, a uPVC double glazed window overlooking the rear garden and a door leading to the garden as well.