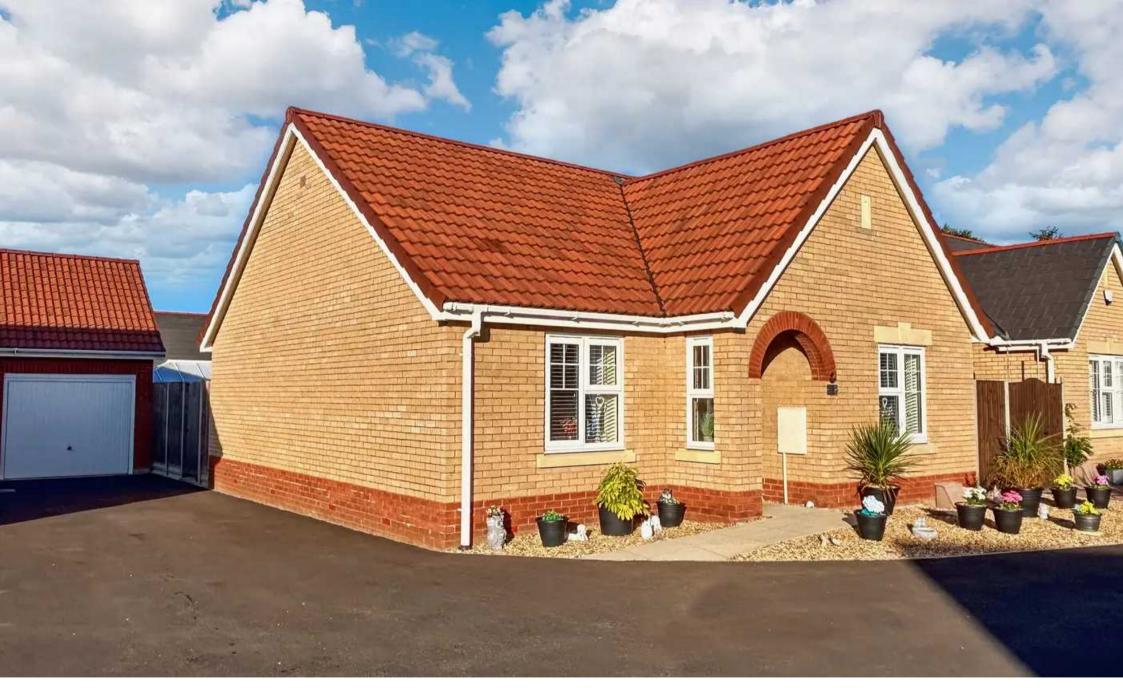

9 Juniper Close, Doddington

£280,000

## 9 Juniper Close

### Doddington, March

Superb 2-bed detached bungalow by Reason Homes. Modern, stylish design & attention to detail. NHBC warranty until 2030. Set in sought-after Doddington with access to village facilities. Lounge, fully equipped kitchen & luxurious shower room. Energy efficient with gas central heating & double glazing. Low maintenance front garden, driveway, garage & private, secure rear garden. Versatile garage with ample storage. Perfect blend of design, comfort & convenience. Don't miss out on this highquality home!

Council Tax band: C

Tenure: Freehold

- Superb detached bungalow completed 2020
- Built by well renowned builders Reason Homes
- Still covered by NHBC warranty (until 2030)
- Lounge with french doors overlooking the rear garden
- Fully equipped kitchen with a range of integrated appliances
- Quality shower room with a large walk-in shower cubicle
- High levels of insulation in floors, walls and roof ensuring economic running costs
- Gas central heating and uPVC double glazed
  throughout
- Garage and parking
- Private, secure rear garden with garage access

#### FRONT GARDEN

The front garden has been designed with zero maintenance in mind and there is a sloped footpath to the front door with plenty of wheelchair access if required. The driveway gives off road parking space and access to the garage and a gate opens from the parking area into the rear garden.