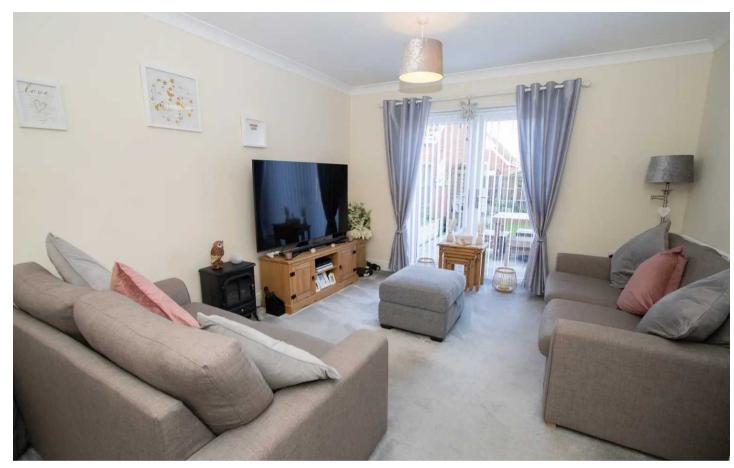

#### Lounge

16' 3" x 12' 3" (4.95m x 3.73m) (16'3x12'3 narrowing to 10'3) A lovely comfortable lounge that has uPVC double glazed french doors opening to the garden.