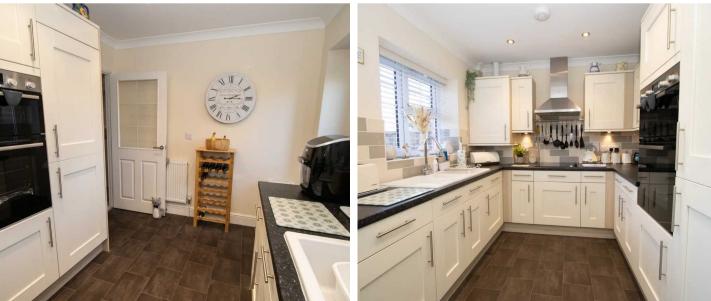

#### Kitchen

#### 12' 2" x 8' 6" (3.71m x 2.59m)

A fully equipped and very desirable kitchen that has a full range of integrated appliances (double oven, ceramic hob, extractor hood, dishwasher, fridge/freezer and washing machine) and an upgraded ceramic sink with mixer tap over. There are tiled splashbacks, a uPVC double glazed window overlooking the rear garden and a door leading to the garden as well.