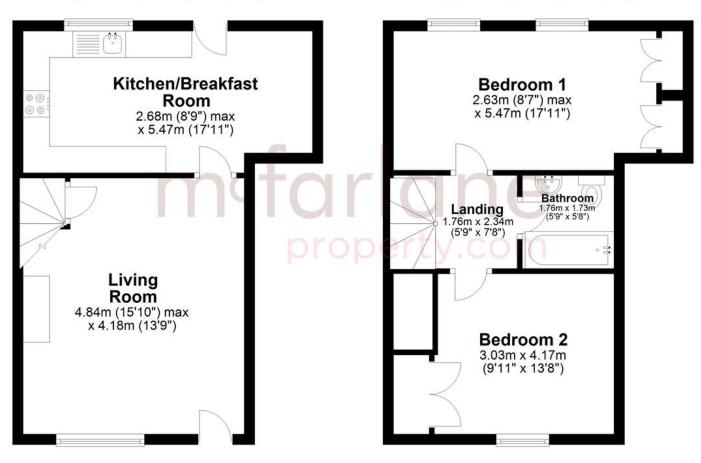

## **Ground Floor**

Approx. 34.8 sq. metres (374.5 sq. feet)

## **First Floor**

Approx. 34.7 sq. metres (373.9 sq. feet)

Total area: approx. 69.5 sq. metres (748.4 sq. feet)

Our team are friendly, experienced and are all local. They know it better than they do their own living rooms and can help you find what you're looking for because we love where we live.