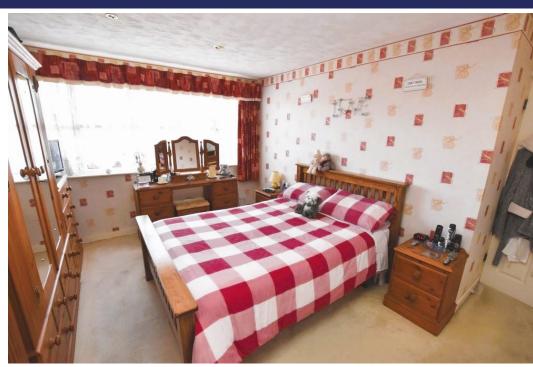

#### **Brief Description**

The Entrance Hall has stairs to the first floor, and leads down to the open Study Area that looks out into the Conservatory and has double doors through to the Dining Kitchen which has a good range of traditional kitchen units and a door out to the rear Garden. The Lounge is a very generous room, with a large window overlooking the front of the house and patio doors that lead through to the Conservatory. To the first floor, off the Landing are two Double Bedrooms, a Single Bedroom and the family Bathroom.