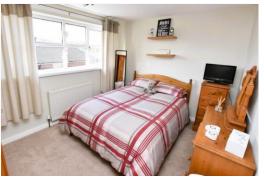

#### **Brief Description**

The Entrance Hall has stairs to the first floor, and leads down to the open Study Area that looks out into the Conservatory and has double doors through to the Dining Kitchen which has a good range of traditional kitchen units and a door out to the rear Garden. The Lounge is a very generous room, with a large window overlooking the front of the house and patio doors that lead through to the Conservatory. To the first floor, off the Landing are two Double Bedrooms, a Single Bedroom and the family Bathroom.