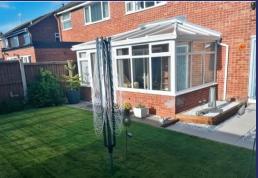

#### **Brief Description**

The Entrance Hall has stairs to the first floor, and leads down to the open Study Area that looks out into the Conservatory and has double doors through to the Dining Kitchen which has a good range of traditional kitchen units and a door out to the rear Garden. The Lounge is a very generous room, with a large window overlooking the front of the house and patio doors that lead through to the Conservatory. To the first floor, off the Landing are two Double Bedrooms, a Single Bedroom and the family Bathroom.

Externally, the property has an enclosed rear Garden with gravelled seating area, a central lawn with raised beds - and to the front is an attractive block-paved driveway giving you off-road parking for two vehicles.