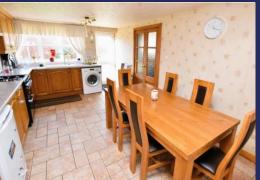

#### **Brief Description**

The Entrance Hall has stairs to the first floor, and leads down to the open Study Area that looks out into the Conservatory and has double doors through to the Dining Kitchen which has a good range of traditional kitchen units and a door out to the rear Garden. The Lounge is a very generous room, with a large window overlooking the front of the house and patio doors that lead through to the Conservatory. To the first floor, off the Landing are two Double Bedrooms, a Single Bedroom and the family Bathroom.