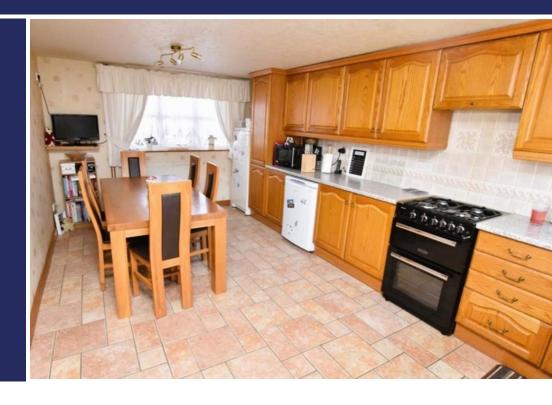

#### **Brief Description**

The Entrance Hall has stairs to the first floor, and leads down to the open Study Area that looks out into the Conservatory and has double doors through to the Dining Kitchen which has a good range of traditional kitchen units and a door out to the rear Garden. The Lounge is a very generous room, with a large window overlooking the front of the house and patio doors that lead through to the Conservatory. To the first floor, off the Landing are two Double Bedrooms, a Single Bedroom and the family Bathroom.