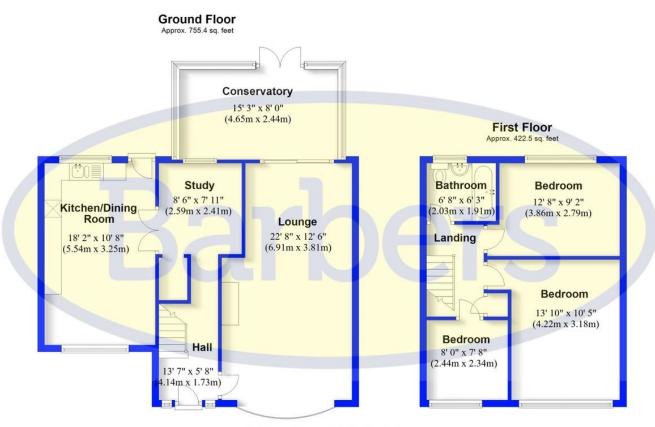

## Helping you move

Total area: approx. 1177.8 sq. feet

We accept no responsibility for any mistake or inaccuracy contained within the floorplan. The floorplan is provided as a guide only and should be taken as an illustration only. The measurements, contents and positioning are approximations only and provided as a guidance tool and not an exact replication of the property.

Plan produced using PlanUp.