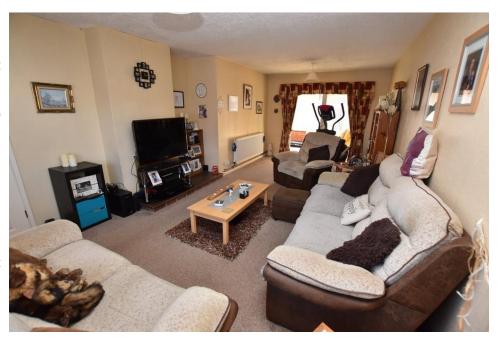

#### **Brief Description**

The Entrance Hall has stairs to the first floor, and leads down to the open Study Area that looks out into the Conservatory and has double doors through to the Dining Kitchen which has a good range of traditional kitchen units and a door out to the rear Garden. The Lounge is a very generous room, with a large window overlooking the front of the house and patio doors that lead through to the Conservatory. To the first floor, off the Landing are two Double Bedrooms, a Single Bedroom and the family Bathroom.