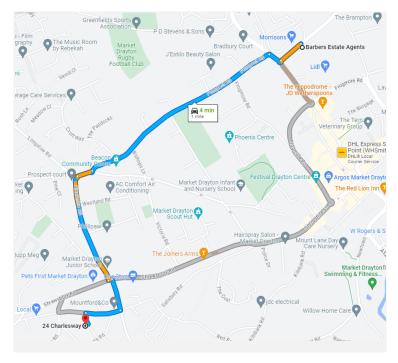

**LOCAL AUTHORITY:** Shropshire Council

Tel: 0345 678 9002

FOR MORE INFORMATION: Go to:

www.barbers-online.co.uk

**DIRECTIONS:** From our office on Maer Lane tum left, right at Nagington's Garage, left on Prospect Road, straight over the first mini-roundabout, left at the second one onto Alexandra Road. At the crossroads, go straight over onto Allen Gardens, first right on Salisbury Road and then left on Charlesway where the property is approximately 50 yards on your right and can be identified by our For Sale sign.