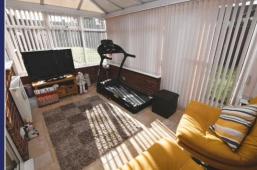

#### **Brief Description**

The Entrance Hall has stairs to the first floor, and leads down to the open Study Area that looks out into the Conservatory and has double doors through to the Dining Kitchen which has a good range of traditional kitchen units and a door out to the rear Garden. The Lounge is a very generous room, with a large window overlooking the front of the house and patio doors that lead through to the Conservatory. To the first floor, off the Landing are two Double Bedrooms, a Single Bedroom and the family Bathroom.