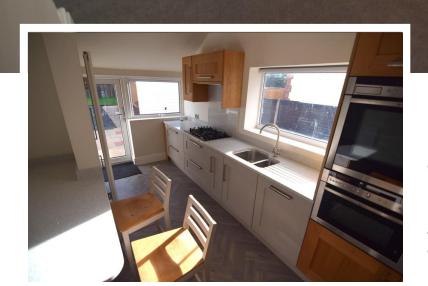

## Property Description

Beautifully presented three bedroom semi detached house, situated in a popular location close to Poulton & Staining.

Accommodation comprising porch, entrance hallway, lounge, open plan dining kitchen with integrated appliances, conservatory, three first floor bedrooms and modern four piece bathroom suite. Externally with well presented gardens to the front & rear, off road parking and garage. The property also benefits from gas central heating and double glazing.

CONSERVATORY 8' 4" x 8' 2" (2.54m x 2.49m)

KITCHEN 13' 3" x 6' 2" (4.04m x 1.88m)

DINING ROOM 13' 8" x 9' 1" (4.17m x 2.77m)

LOUNGE 13' 4" x 10' 3" (4.06m x 3.12m)

HALLWAY

PORCH 7' 5" x 3' 7" (2.26m x 1.09m)