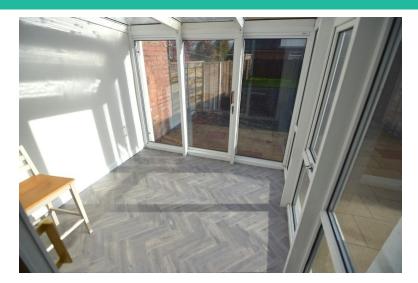

## Property Description

Beautifully presented three bedroom semi detached house, situated in a popular location close to Poulton & Staining.

Accommodation comprising porch, entrance hallway, lounge, open plan dining kitchen with integrated appliances, conservatory, three first floor bedrooms and modern four piece bathroom suite. Externally with well presented gardens to the front & rear, off road parking and garage. The property also benefits from gas central heating and double glazing.

CONSERVATORY 8' 4" x 8' 2" (2.54m x 2.49m)

KITCHEN 13' 3" x 6' 2" (4.04m x 1.88m)

DINING ROOM 13' 8" x 9' 1" (4.17m x 2.77m)

LOUNGE 13' 4" x 10' 3" (4.06m x 3.12m)

HALLWAY

PORCH 7' 5" x 3' 7" (2.26m x 1.09m)