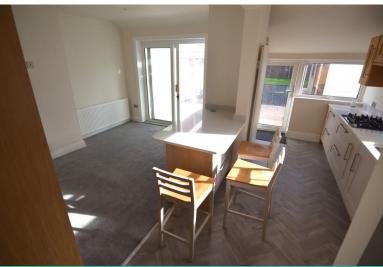

## Property Description

Beautifully presented three bedroom semi detached house, situated in a popular location close to Poulton & Staining.

Accommodation comprising porch, entrance hallway, lounge, open plan dining kitchen with integrated appliances, conservatory, three first floor bedrooms and modern four piece bathroom suite. Externally with well presented gardens to the front & rear, off road parking and garage. The property also benefits from gas central heating and double glazing.

CONSERVATORY 8' 4" x 8' 2" (2.54m x 2.49m)

KITCHEN 13' 3" x 6' 2" (4.04m x 1.88m)

DINING ROOM 13' 8" x 9' 1" (4.17m x 2.77m)

LOUNGE 13' 4" x 10' 3" (4.06m x 3.12m)

HALLWAY

PORCH 7' 5" x 3' 7" (2.26m x 1.09m)