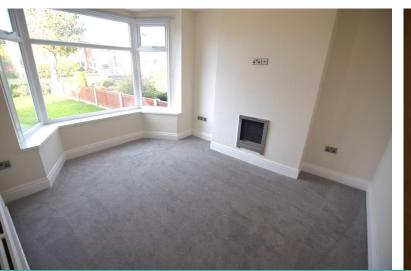

## Property Description

Beautifully presented three bedroom semi detached house, situated in a popular location close to Poulton & Staining.

Accommodation comprising porch, entrance hallway, lounge, open plan dining kitchen with integrated appliances, conservatory, three first floor bedrooms and modern four piece bathroom suite. Externally with well presented gardens to the front & rear, off road parking and garage. The property also benefits from gas central heating and double glazing.

CONSERVATORY 8' 4" x 8' 2" (2.54m x 2.49m)

KITCHEN 13' 3" x 6' 2" (4.04m x 1.88m)

DINING ROOM 13' 8" x 9' 1" (4.17m x 2.77m)

LOUNGE 13' 4" x 10' 3" (4.06m x 3.12m)

HALLWAY

PORCH 7' 5" x 3' 7" (2.26m x 1.09m)