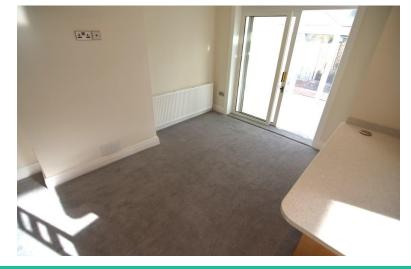

CONSERVATORY 8' 4" x 8' 2" (2.54m x 2.49m)

KITCHEN 13' 3" x 6' 2" (4.04m x 1.88m)

DINING ROOM 13' 8" x 9' 1" (4.17m x 2.77m)

LOUNGE 13' 4" x 10' 3" (4.06m x 3.12m)

HALLWAY

PORCH 7' 5" x 3' 7" (2.26m x 1.09m)