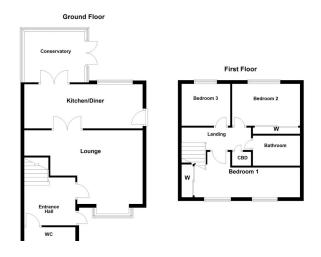

#### **GROUND FLOOR**

Stepping into the entrance hallway, which provides access to the first floor landing, guest cloakroom and door into the spacious living room, perfect for both relaxation and entertaining. From the living room, double doors open to the stunning kitchen / dining area. The adjoining conservatory further enhances the living space which overlooks the attractive rear garden.

### FIRST FLOOR

On the first floor is the landing area and three tastefully designed bedrooms, each offering ample space and storage options. There is also a family bathroom which boasts modern fixtures.

#### **OUTSIDE**

Continuing outside to the meticulously maintained rear garden, a delightful retreat to unwind or enjoy outdoor activities. This property also features a garage for your storage and parking needs with parking available in front behind the property's double gates. To the immediate fore, private driveway adds to the overall convenience of this home.