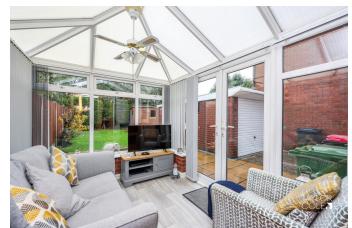

Kiln Way
Polesworth, Warwickshire, B78 1JF, B78 1JF

# **Property Features**

- Attractive & Modern Detached Home
- Entrance Hall & Guest Cloakroom
- Living Room
- Kitchen / Dining Area
- Conservatory

- Three Bedrooms
- Family Bathroom
- Superb Rear Garden
- Garage & Gated Area
- Driveway









# Full Description

Taylor Cole Estate Agents are pleased to bring you this attractive and well presented three bedroom detached family home, situated in the sought-after village of Polesworth. The superb family home offers modern finishes throughout and deceivingly spacious rooms

#### **GROUND FLOOR**

Stepping into the entrance hallway, which provides access to the first floor landing, guest cloakroom and door into the spacious living room, perfect for both relaxation and entertaining. From the living room, double doors open to the stunning kitchen / dining area. The adjoining conservatory further enhances the living space which overlooks the attractive rear garden.

### **LOUNGE**

14' 10" x 15' 04" (4.52m x 4.67m)

# KITCHEN / DINING AREA

14' 09" x 11' 07" (4.5m x 3.53m)

# **C