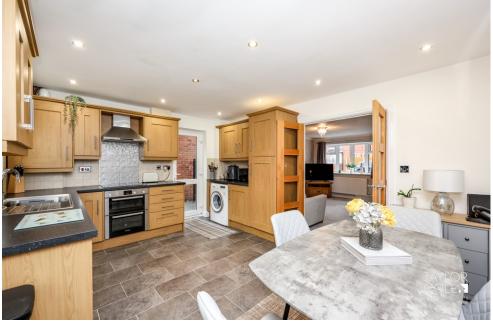

# KITCHEN / DINING AREA

14' 09" x 11' 07" (4.5m x 3.53m)

#### **GROUND FLOOR**

Stepping into the entrance hallway, which provides access to the first floor landing, guest cloakroom and door into the spacious living room, perfect for both relaxation and entertaining. From the living room, double doors open to the stunning kitchen / dining area. The adjoining conservatory further enhances the living space which overlooks the attractive rear garden.