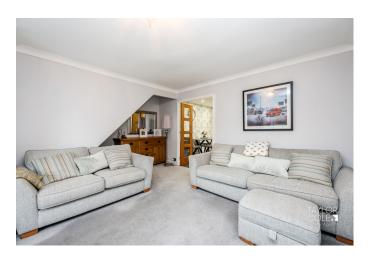

### **LOUNGE**

14' 10" x 15' 04" (4.52m x 4.67m)

#### **GROUND FLOOR**

Stepping into the entrance hallway, which provides access to the first floor landing, guest cloakroom and door into the spacious living room, perfect for both relaxation and entertaining. From the living room, double doors open to the stunning kitchen / dining area. The adjoining conservatory further enhances the living space which overlooks the attractive rear garden.