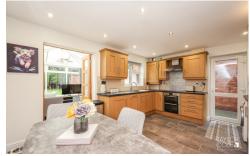

# KITCHEN / DINING AREA

14' 09" x 11' 07" (4.5m x 3.53m)

#### **GROUND FLOOR**

Stepping into the entrance hallway, which provides access to the first floor landing, guest cloakroom and door into the spacious living room, perfect for both relaxation and entertaining. From the living room, double doors open to the stunning kitchen / dining area. The adjoining conservatory further enhances the living space which overlooks the attractive rear garden.