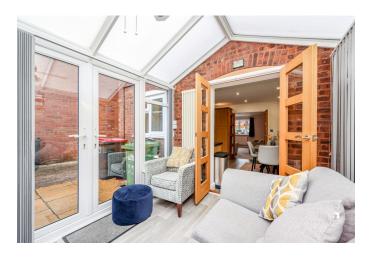

# **CONSERVATORY**

8' 03" x 10' 11" (2.51m x 3.33m)

#### **GROUND FLOOR**

Stepping into the entrance hallway, which provides access to the first floor landing, guest cloakroom and door into the spacious living room, perfect for both relaxation and entertaining. From the living room, double doors open to the stunning kitchen / dining area. The adjoining conservatory further enhances the living space which overlooks the attractive rear garden.