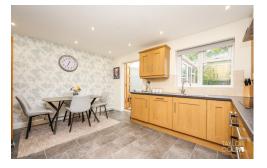

# KITCHEN / DINING AREA

14' 09" x 11' 07" (4.5m x 3.53m)

#### **GROUND FLOOR**

Stepping into the entrance hallway, which provides access to the first floor landing, guest cloakroom and door into the spacious living room, perfect for both relaxation and entertaining. From the living room, double doors open to the stunning kitchen / dining area. The adjoining conservatory further enhances the living space which overlooks the attractive rear garden.