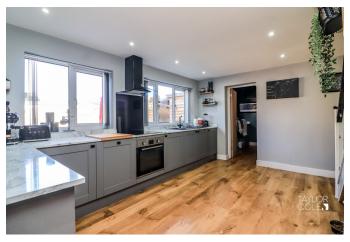

## **GROUND FLOOR**

Upon arrival, you'll be welcomed by the entrance hall, which in turn leads you to a through laundry room and the cosy lounge; a the perfect place to unwind and relax. From the lounge is the stunning open aspect breakfast kitchen, equipped matching units, ample working surface space and breakfast bar. Off the kitchen, with the outstanding home cinema room, where you can enjoy your favourite movies and shows in the ultimate comfort and style. Also off the kitchen is the second entrance to the laundry room with a guest cloakroom and the conservatory which overlooks the rear garden.

## KITCHEN / DINING AREA

22' 09" x 12' 06" (6.93m x 3.81m)