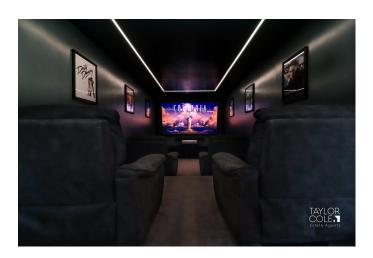

## **GROUND FLOOR**

Upon arrival, you'll be welcomed by the entrance hall, which in turn leads you to a through laundry room and the cosy lounge; a the perfect place to unwind and relax. From the lounge is the stunning open aspect breakfast kitchen, equipped matching units, ample working surface space and breakfast bar. Off the kitchen, with the outstanding home cinema room, where you can enjoy your favourite movies and shows in the ultimate comfort and style. Also off the kitchen is the second entrance to the laundry room with a guest cloakroom and the conservatory which overlooks the rear garden.

#### **CINEMA ROOM**

8' 08" x 23' 07" (2.64m x 7.19m)