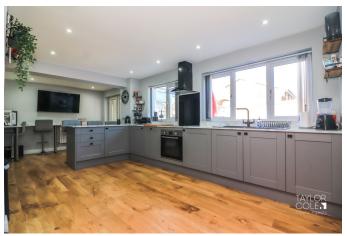

## **GROUND FLOOR**

Upon arrival, you'll be welcomed by the entrance hall, which in turn leads you to a through laundry room and the cosy lounge; a the perfect place to unwind and relax. From the lounge is the stunning open aspect breakfast kitchen, equipped matching units, ample working surface space and breakfast bar. Off the kitchen, with the outstanding home cinema room, where you can enjoy your favourite movies and shows in the ultimate comfort and style. Also off the kitchen is the second entrance to the laundry room with a guest cloakroom and the conservatory which overlooks the rear garden.

## KITCHEN / DINING AREA

22' 09" x 12' 06" (6.93m x 3.81m)