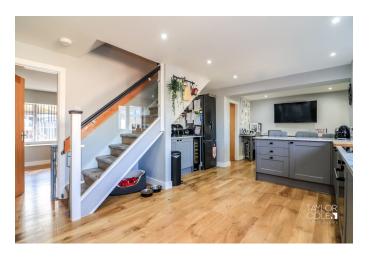

## **GROUND FLOOR**

Upon arrival, you'll be welcomed by the entrance hall, which in turn leads you to a through laundry room and the cosy lounge; a the perfect place to unwind and relax. From the lounge is the stunning open aspect breakfast kitchen, equipped matching units, ample working surface space and breakfast bar. Off the kitchen, with the outstanding home cinema room, where you can enjoy your favourite movies and shows in the ultimate comfort and style. Also off the kitchen is the second entrance to the laundry room with a guest cloakroom and the conservatory which overlooks the rear garden.

## KITCHEN / DINING AREA

22' 09" x 12' 06" (6.93m x 3.81m)