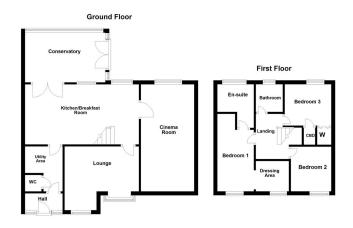

## **GROUND FLOOR**

Upon arrival, you'll be welcomed by the entrance hall, which in turn leads you to a through laundry room and the cosy lounge; a the perfect place to unwind and relax. From the lounge is the stunning open aspect breakfast kitchen, equipped matching units, ample working surface space and breakfast bar. Off the kitchen, with the outstanding home cinema room, where you can enjoy your favourite movies and shows in the ultimate comfort and style. Also off the kitchen is the second entrance to the laundry room with a guest cloakroom and the conservatory which overlooks the rear garden.

#### FIRST FLOOR

Upstairs, the master bedroom features ample space, with the added benefit of having a walk-in wardrobe / dressing room and a private ensuite bathroom. Two additional double bedrooms offer generous space for family members or guests. The family bathroom is fitted with modern amenities and is designed with a sleek finish.