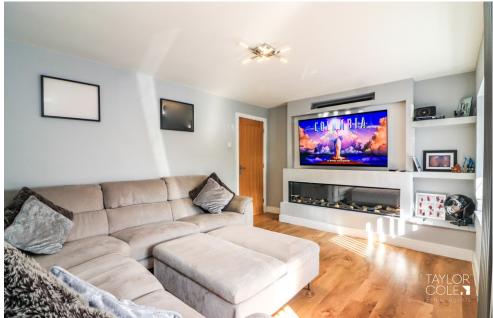

## **GROUND FLOOR**

Upon arrival, you'll be welcomed by the entrance hall, which in turn leads you to a through laundry room and the cosy lounge; a the perfect place to unwind and relax. From the lounge is the stunning open aspect breakfast kitchen, equipped matching units, ample working surface space and breakfast bar. Off the kitchen, with the outstanding home cinema room, where you can enjoy your favourite movies and shows in the ultimate comfort and style. Also off the kitchen is the second entrance to the laundry room with a guest cloakroom and the conservatory which overlooks the rear garden.

#### **CINEMA ROOM**

8' 08" x 23' 07" (2.64m x 7.19m)