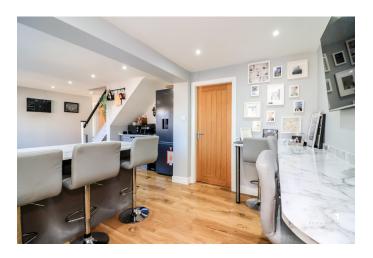

## **GROUND FLOOR**

Upon arrival, you'll be welcomed by the entrance hall, which in turn leads you to a through laundry room and the cosy lounge; a the perfect place to unwind and relax. From the lounge is the stunning open aspect breakfast kitchen, equipped matching units, ample working surface space and breakfast bar. Off the kitchen, with the outstanding home cinema room, where you can enjoy your favourite movies and shows in the ultimate comfort and style. Also off the kitchen is the second entrance to the laundry room with a guest cloakroom and the conservatory which overlooks the rear garden.

## KITCHEN / DINING AREA

22' 09" x 12' 06" (6.93m x 3.81m)