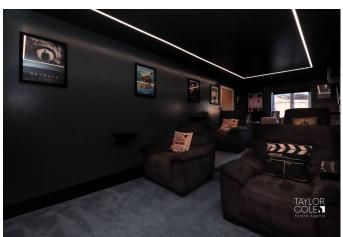

## **GROUND FLOOR**

Upon arrival, you'll be welcomed by the entrance hall, which in turn leads you to a through laundry room and the cosy lounge; a the perfect place to unwind and relax. From the lounge is the stunning open aspect breakfast kitchen, equipped matching units, ample working surface space and breakfast bar. Off the kitchen, with the outstanding home cinema room, where you can enjoy your favourite movies and shows in the ultimate comfort and style. Also off the kitchen is the second entrance to the laundry room with a guest cloakroom and the conservatory which overlooks the rear garden.

#### **CINEMA ROOM**

8' 08" x 23' 07" (2.64m x 7.19m)