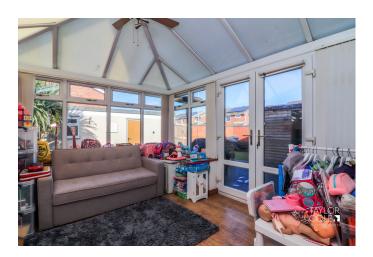

## **GROUND FLOOR**

Upon arrival, you'll be welcomed by the entrance hall, which in turn leads you to a through laundry room and the cosy lounge; a the perfect place to unwind and relax. From the lounge is the stunning open aspect breakfast kitchen, equipped matching units, ample working surface space and breakfast bar. Off the kitchen, with the outstanding home cinema room, where you can enjoy your favourite movies and shows in the ultimate comfort and style. Also off the kitchen is the second entrance to the laundry room with a guest cloakroom and the conservatory which overlooks the rear garden.

#### **CONSERVATORY**

12' 07" x 9' 05" (3.84m x 2.87m)