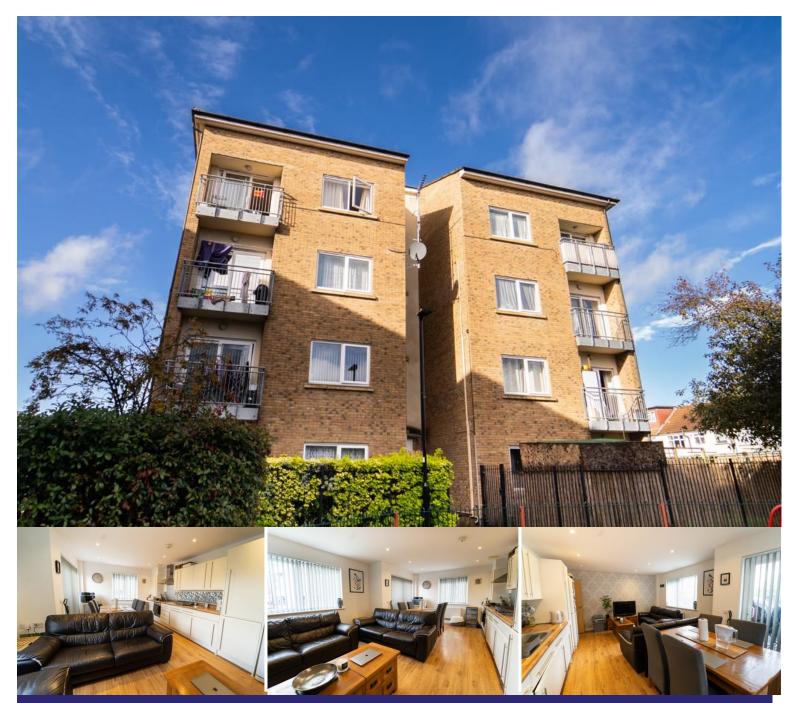

## Gateway Court, Convent Way | Southall | UB2 5PT

£329,950

Hiltons Estates presents to the market this Newly Refurbished and Spacious 2 bedroom apartment on the first floor with a Long Lease. Close to local amenities and transport links it offers comfort within a central location. The property comprises of open-plan reception and kitchen specified highly, spacious hallway, family bathroom and large bedrooms with Ensuite within master-room. Also benefitting from balcony, storage room, communal garden and secure parking facility. Brilliant Opportunity for First-time Buyers, Commuters and INVESTORS!! Book your viewings now!! Must see! Not to be missed! Lease- 113years / Service Charge- £1400pa / Ground Rent-£400pa.