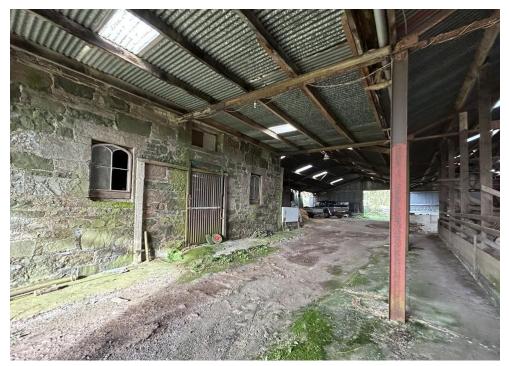

## Property Summary

A rare opportunity to purchase this DEVELOPMENT/EQUESTRIAN OPPORTUNITY situated within a beautiful countryside setting in St. Davids, Madderty.

Planning permission has been granted for change of use, alterations and extension to the existing agricultural buildings to form 3 dwellinghouses, and the erection of a 3 garage block. Planning application number 21/00652/FLL.

There is also planning consent for a detached dwellinghouse 02/02008/FUL.

At present there is approximately 15 acres of grassed fields with centralised steading and stable blocks.

This would make an excellent small holding or equestrian centre business venture.

### Key property features

- **У** Development Opportunity
- **У** Equestrian centre potential
- ✓ Small holding possibility
- ✓ Beautiful countryside views
- ✓ Quiet rural location
- Existing centralised steading & stable blocks
- ✓ Planning permission approved for conversion of existing buildings to form 3 dwellinghouses
- ✓ Planning permission for single dwellinghouse
- ❤ Approximately 15 acres of grassed fields
- Rare to the market