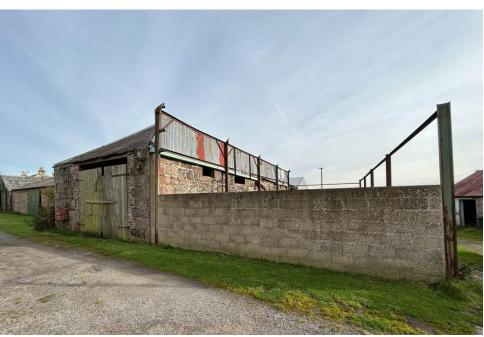

## Property Summary

A rare opportunity to purchase this DEVELOPMENT/EQUESTRIAN OPPORTUNITY situated within a beautiful countryside setting in St. Davids, Madderty.

Planning permission has been granted for change of use, alterations and extension to the existing agricultural buildings to form 3 dwellinghouses, and the erection of a 3 garage block. Planning application number 21/00652/FLL.

There is also planning consent for a detached dwellinghouse 02/02008/FUL.

At present there is approximately 15 acres of grassed fields with centralised steading and stable blocks.

This would make an excellent small holding or equestrian centre business venture.

### Key property features

- **У** Development Opportunity
- **У** Equestrian centre potential
- ✓ Small holding possibility
- ✓ Beautiful countryside views
- ✓ Quiet rural location
- Existing centralised steading & stable blocks
- ✓ Planning permission approved for conversion of existing buildings to form 3 dwellinghouses
- ✓ Planning permission for single dwellinghouse
- ❤ Approximately 15 acres of grassed fields
- Rare to the market