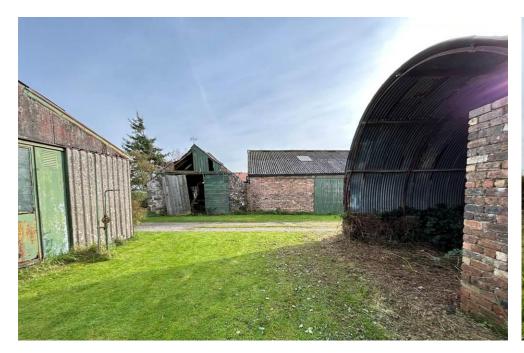

## Property Summary

A rare opportunity to purchase this DEVELOPMENT/EQUESTRIAN OPPORTUNITY situated within a beautiful countryside setting in St. Davids, Madderty.

Planning permission has been granted for change of use, alterations and extension to the existing agricultural buildings to form 3 dwellinghouses, and the erection of a 3 garage block. Planning application number 21/00652/FLL.

There is also planning consent for a detached dwellinghouse 02/02008/FUL.

At present there is approximately 15 acres of grassed fields with centralised steading and stable blocks.

This would make an excellent small holding or equestrian centre business venture.

### Key property features

- **У** Development Opportunity
- **У** Equestrian centre potential
- ✓ Small holding possibility
- ✓ Beautiful countryside views
- ✓ Quiet rural location
- Existing centralised steading & stable blocks
- ✓ Planning permission approved for conversion of existing buildings to form 3 dwellinghouses
- ✓ Planning permission for single dwellinghouse
- ❤ Approximately 15 acres of grassed fields
- Rare to the market