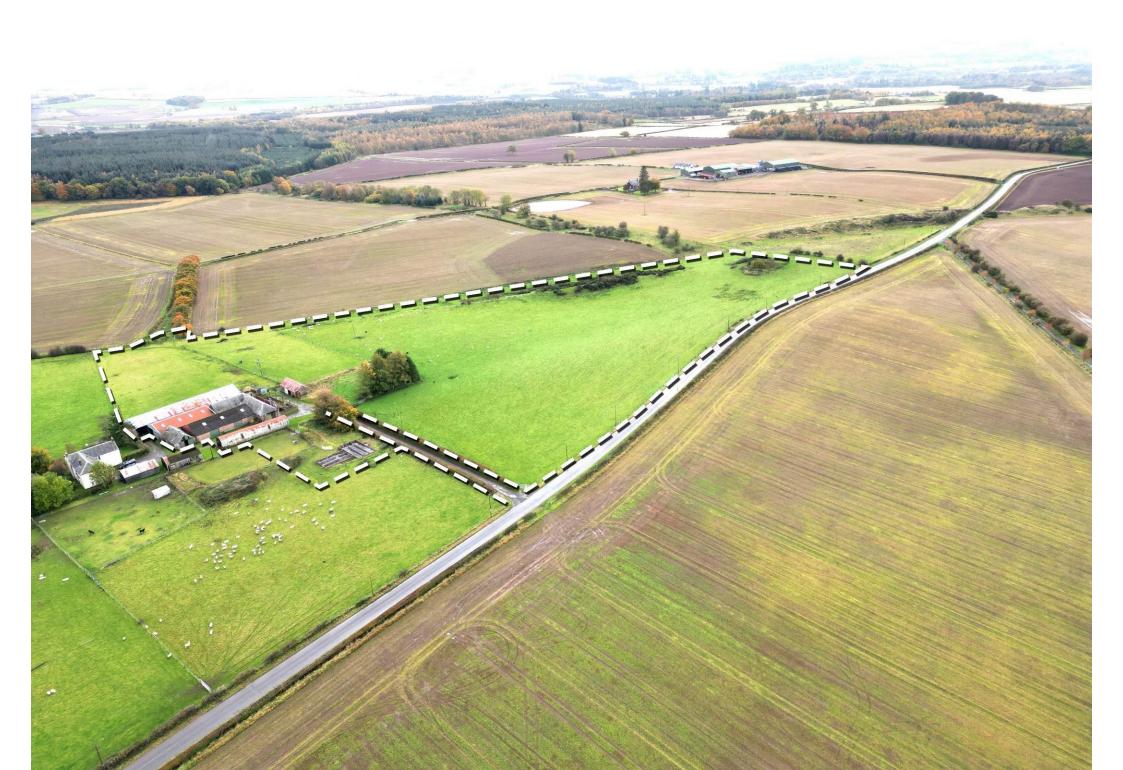

## Property Summary

A rare opportunity to purchase this DEVELOPMENT/EQUESTRIAN OPPORTUNITY situated within a beautiful countryside setting in St. Davids, Madderty.

Planning permission has been granted for change of use, alterations and extension to the existing agricultural buildings to form 3 dwellinghouses, and the erection of a 3 garage block. Planning application number 21/00652/FLL.

There is also planning consent for a detached dwellinghouse 02/02008/FUL.

At present there is approximately 15 acres of grassed fields with centralised steading and stable blocks.

This would make an excellent small holding or equestrian centre business venture.

### Key property features

- **У** Development Opportunity
- **У** Equestrian centre potential
- ✓ Small holding possibility
- ✓ Beautiful countryside views
- ✓ Quiet rural location
- Existing centralised steading & stable blocks
- ✓ Planning permission approved for conversion of existing buildings to form 3 dwellinghouses
- ✓ Planning permission for single dwellinghouse
- ❤ Approximately 15 acres of grassed fields
- Rare to the market