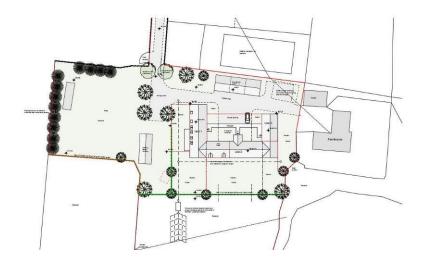

## Property Summary

A rare opportunity to purchase this DEVELOPMENT/EQUESTRIAN OPPORTUNITY situated within a beautiful countryside setting in St. Davids, Madderty.

Planning permission has been granted for change of use, alterations and extension to the existing agricultural buildings to form 3 dwellinghouses, and the erection of a 3 garage block. Planning application number 21/00652/FLL.

There is also planning consent for a detached dwellinghouse 02/02008/FUL.

At present there is approximately 15 acres of grassed fields with centralised steading and stable blocks.

This would make an excellent small holding or equestrian centre business venture.

### Key property features

- **У** Development Opportunity
- **У** Equestrian centre potential
- ✓ Small holding possibility
- ✓ Beautiful countryside views
- ✓ Quiet rural location
- Existing centralised steading & stable blocks
- ✓ Planning permission approved for conversion of existing buildings to form 3 dwellinghouses
- ✓ Planning permission for single dwellinghouse
- ❤ Approximately 15 acres of grassed fields
- Rare to the market