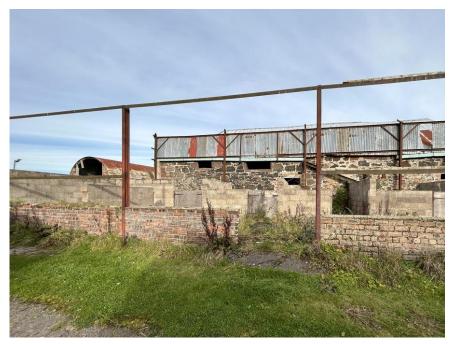

## Property Summary

A rare opportunity to purchase this DEVELOPMENT/EQUESTRIAN OPPORTUNITY situated within a beautiful countryside setting in St. Davids, Madderty.

Planning permission has been granted for change of use, alterations and extension to the existing agricultural buildings to form 3 dwellinghouses, and the erection of a 3 garage block. Planning application number 21/00652/FLL.

There is also planning consent for a detached dwellinghouse 02/02008/FUL.

At present there is approximately 15 acres of grassed fields with centralised steading and stable blocks.

This would make an excellent small holding or equestrian centre business venture.

### Key property features

- **У** Development Opportunity
- **У** Equestrian centre potential
- ✓ Small holding possibility
- ✓ Beautiful countryside views
- ✓ Quiet rural location
- Existing centralised steading & stable blocks
- ✓ Planning permission approved for conversion of existing buildings to form 3 dwellinghouses
- ✓ Planning permission for single dwellinghouse
- ❤ Approximately 15 acres of grassed fields
- Rare to the market