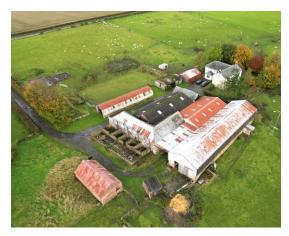

## Property Summary

A rare opportunity to purchase this DEVELOPMENT/EQUESTRIAN OPPORTUNITY situated within a beautiful countryside setting in St. Davids, Madderty.

Planning permission has been granted for change of use, alterations and extension to the existing agricultural buildings to form 3 dwellinghouses, and the erection of a 3 garage block. Planning application number 21/00652/FLL.

There is also planning consent for a detached dwellinghouse 02/02008/FUL.

At present there is approximately 15 acres of grassed fields with centralised steading and stable blocks.

This would make an excellent small holding or equestrian centre business venture.

### Key property features

- **У** Development Opportunity
- **У** Equestrian centre potential
- ✓ Small holding possibility
- ✓ Beautiful countryside views
- ✓ Quiet rural location
- Existing centralised steading & stable blocks
- ✓ Planning permission approved for conversion of existing buildings to form 3 dwellinghouses
- ✓ Planning permission for single dwellinghouse
- ❤ Approximately 15 acres of grassed fields
- Rare to the market