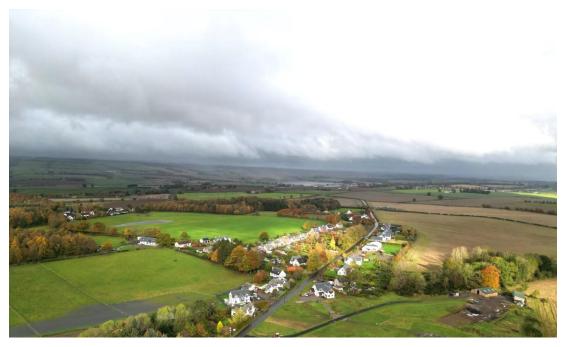

## About the Area

The site is located on the fringe of the hamlet of St. Davids near Madderty. The towns of Auchterarder and Crieff are located nearby.

The vibrant town of Crieff offers a wide range of shops and visitor attractions including Crieff Visitor Centre and Glenturret Distilery. Crieff is positioned on the edge of the Scottish Highlands therefore the beautiful countryside can be found not far away from the town centre.

There are primary and secondary schools within the town including the reputable Morrisons Academy and public transport is regular and close to hand. The town of Auchterarder provides an abundance of local amenities and leisure facilities including an array of shops, hairdressers, restaurants, health centre and golf course.

There are primary and secondary schools within the town and the nearby A9 makes it an ideal location for commuting to Perth, Stirling, Edinburgh and Glasgow. The town is also well serviced by Gleneagles train station.