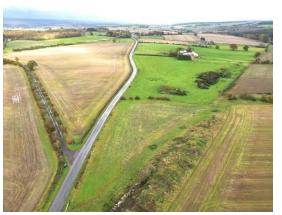

## About the Area

The site is located on the fringe of the hamlet of St. Davids near Madderty. The towns of Auchterarder and Crieff are located nearby.

The vibrant town of Crieff offers a wide range of shops and visitor attractions including Crieff Visitor Centre and Glenturret Distilery. Crieff is positioned on the edge of the Scottish Highlands therefore the beautiful countryside can be found not far away from the town centre.

There are primary and secondary schools within the town including the reputable Morrisons Academy and public transport is regular and close to hand. The town of Auchterarder provides an abundance of local amenities and leisure facilities including an array of shops, hairdressers, restaurants, health centre and golf course.