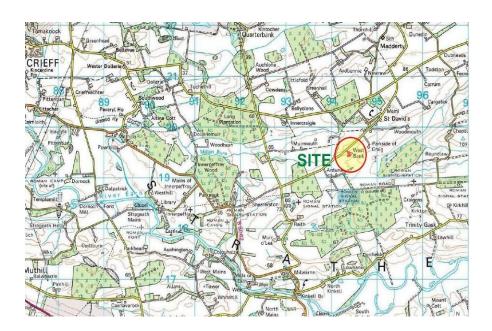

## About the Area

The site is located on the fringe of the hamlet of St. Davids near Madderty. The towns of Auchterarder and Crieff are located nearby.

The vibrant town of Crieff offers a wide range of shops and visitor attractions including Crieff Visitor Centre and Glenturret Distilery. Crieff is positioned on the edge of the Scottish Highlands therefore the beautiful countryside can be found not far away from the town centre.

There are primary and secondary schools within the town including the reputable Morrisons Academy and public transport is regular and close to hand. The town of Auchterarder provides an abundance of local amenities and leisure facilities including an array of shops, hairdressers, restaurants, health centre and golf course.

There are primary and secondary schools within the town and the nearby A9 makes it an ideal location for commuting to Perth, Stirling, Edinburgh and Glasgow. The town is also well serviced by Gleneagles train station.