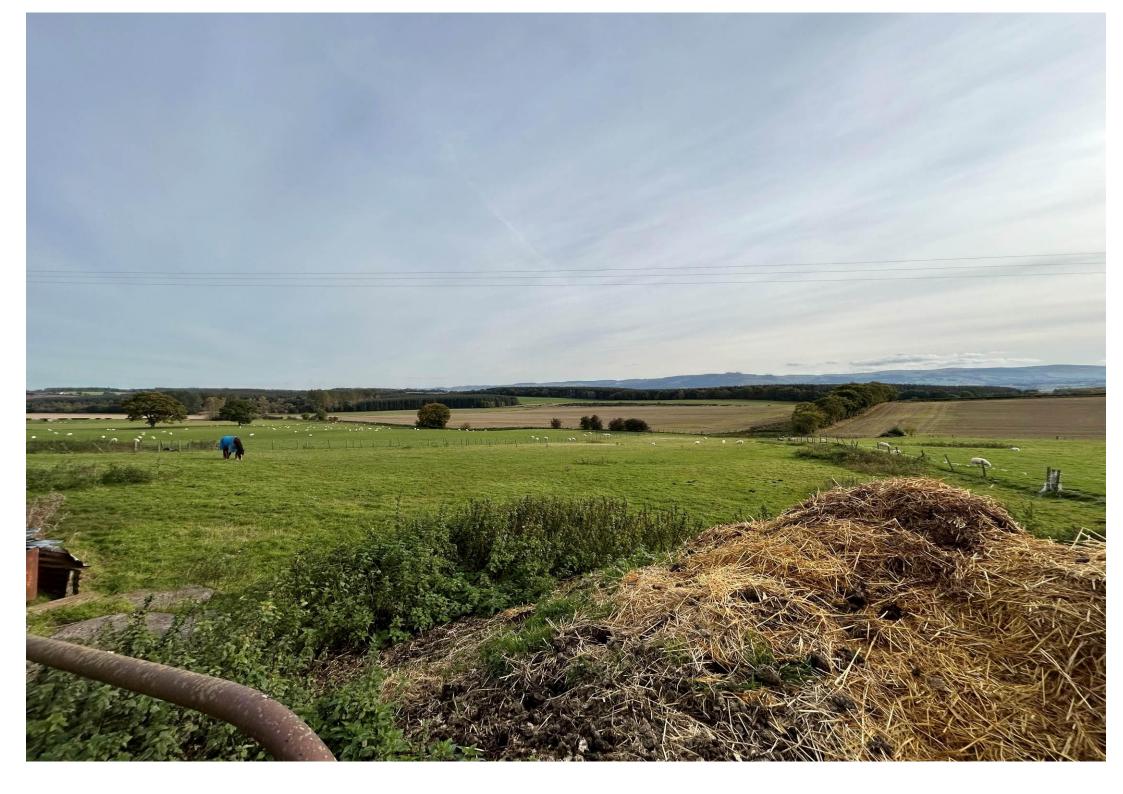

## Property Summary

A rare opportunity to purchase this DEVELOPMENT/EQUESTRIAN OPPORTUNITY situated within a beautiful countryside setting in St. Davids, Madderty.

Planning permission has been granted for change of use, alterations and extension to the existing agricultural buildings to form 3 dwellinghouses, and the erection of a 3 garage block. Planning application number 21/00652/FLL.

There is also planning consent for a detached dwellinghouse 02/02008/FUL.

At present there is approximately 15 acres of grassed fields with centralised steading and stable blocks.

This would make an excellent small holding or equestrian centre business venture.

### Key property features

- **У** Development Opportunity
- **У** Equestrian centre potential
- ✓ Small holding possibility
- ✓ Beautiful countryside views
- ✓ Quiet rural location
- Existing centralised steading & stable blocks
- ✓ Planning permission approved for conversion of existing buildings to form 3 dwellinghouses
- ✓ Planning permission for single dwellinghouse
- ❤ Approximately 15 acres of grassed fields
- Rare to the market