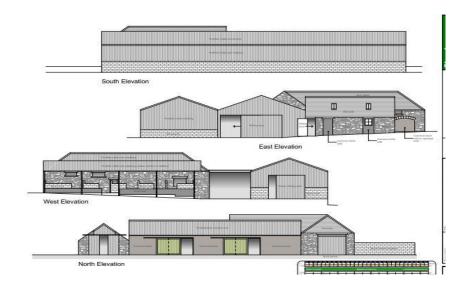

## Property Summary

A rare opportunity to purchase this DEVELOPMENT/EQUESTRIAN OPPORTUNITY situated within a beautiful countryside setting in St. Davids, Madderty.

Planning permission has been granted for change of use, alterations and extension to the existing agricultural buildings to form 3 dwellinghouses, and the erection of a 3 garage block. Planning application number 21/00652/FLL.

There is also planning consent for a detached dwellinghouse 02/02008/FUL.

At present there is approximately 15 acres of grassed fields with centralised steading and stable blocks.

This would make an excellent small holding or equestrian centre business venture.