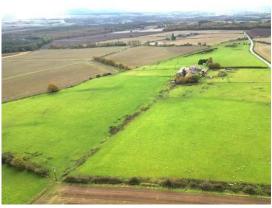

## Property Summary

A rare opportunity to purchase this DEVELOPMENT/EQUESTRIAN OPPORTUNITY situated within a beautiful countryside setting in St. Davids, Madderty.

Planning permission has been granted for change of use, alterations and extension to the existing agricultural buildings to form 3 dwellinghouses, and the erection of a 3 garage block. Planning application number 21/00652/FLL.

There is also planning consent for a detached dwellinghouse 02/02008/FUL.

At present there is approximately 15 acres of grassed fields with centralised steading and stable blocks.

This would make an excellent small holding or equestrian centre business venture.