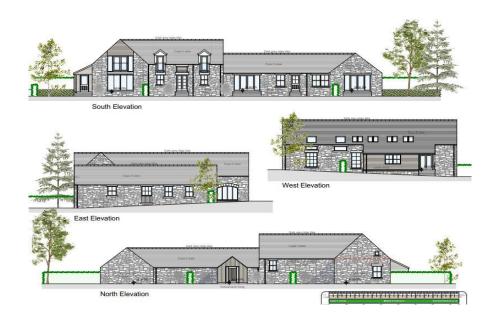

## Property Summary

A rare opportunity to purchase this DEVELOPMENT/EQUESTRIAN OPPORTUNITY situated within a beautiful countryside setting in St. Davids, Madderty.

Planning permission has been granted for change of use, alterations and extension to the existing agricultural buildings to form 3 dwellinghouses, and the erection of a 3 garage block. Planning application number 21/00652/FLL.

There is also planning consent for a detached dwellinghouse 02/02008/FUL.

At present there is approximately 15 acres of grassed fields with centralised steading and stable blocks.

This would make an excellent small holding or equestrian centre business venture.

### Key property features

- **У** Development Opportunity
- **У** Equestrian centre potential
- ✓ Small holding possibility
- ✓ Beautiful countryside views
- ✓ Quiet rural location
- Existing centralised steading & stable blocks
- ✓ Planning permission approved for conversion of existing buildings to form 3 dwellinghouses
- ✓ Planning permission for single dwellinghouse
- ❤ Approximately 15 acres of grassed fields
- Rare to the market