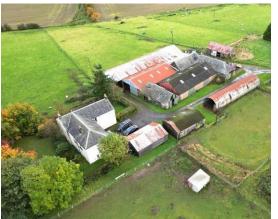

## Property Summary

A rare opportunity to purchase this DEVELOPMENT/EQUESTRIAN OPPORTUNITY situated within a beautiful countryside setting in St. Davids, Madderty.

Planning permission has been granted for change of use, alterations and extension to the existing agricultural buildings to form 3 dwellinghouses, and the erection of a 3 garage block. Planning application number 21/00652/FLL.

There is also planning consent for a detached dwellinghouse 02/02008/FUL.

At present there is approximately 15 acres of grassed fields with centralised steading and stable blocks.

This would make an excellent small holding or equestrian centre business venture.

### Key property features

- **У** Development Opportunity
- **У** Equestrian centre potential
- ✓ Small holding possibility
- ✓ Beautiful countryside views
- ✓ Quiet rural location
- Existing centralised steading & stable blocks
- ✓ Planning permission approved for conversion of existing buildings to form 3 dwellinghouses
- ✓ Planning permission for single dwellinghouse
- ❤ Approximately 15 acres of grassed fields
- Rare to the market