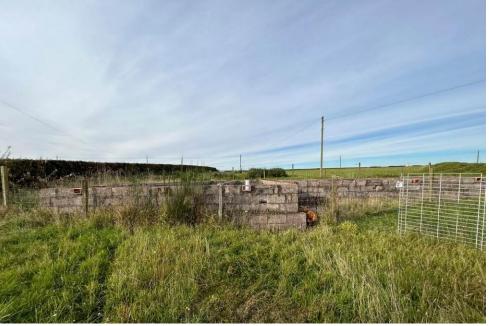

## Property Summary

A rare opportunity to purchase this DEVELOPMENT/EQUESTRIAN OPPORTUNITY situated within a beautiful countryside setting in St. Davids, Madderty.

Planning permission has been granted for change of use, alterations and extension to the existing agricultural buildings to form 3 dwellinghouses, and the erection of a 3 garage block. Planning application number 21/00652/FLL.

There is also planning consent for a detached dwellinghouse 02/02008/FUL.

At present there is approximately 15 acres of grassed fields with centralised steading and stable blocks.

This would make an excellent small holding or equestrian centre business venture.

### Key property features

- **У** Development Opportunity
- **У** Equestrian centre potential
- ✓ Small holding possibility
- ✓ Beautiful countryside views
- ✓ Quiet rural location
- Existing centralised steading & stable blocks
- ✓ Planning permission approved for conversion of existing buildings to form 3 dwellinghouses
- ✓ Planning permission for single dwellinghouse
- ❤ Approximately 15 acres of grassed fields
- Rare to the market