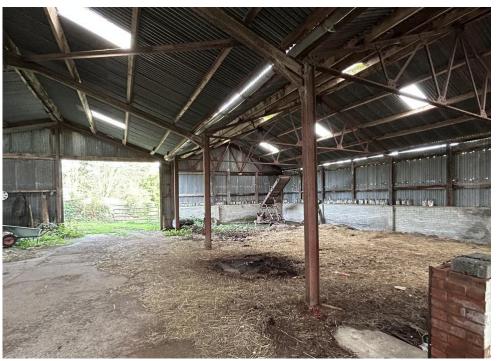

## Property Summary

A rare opportunity to purchase this DEVELOPMENT/EQUESTRIAN OPPORTUNITY situated within a beautiful countryside setting in St. Davids, Madderty.

Planning permission has been granted for change of use, alterations and extension to the existing agricultural buildings to form 3 dwellinghouses, and the erection of a 3 garage block. Planning application number 21/00652/FLL.

There is also planning consent for a detached dwellinghouse 02/02008/FUL.

At present there is approximately 15 acres of grassed fields with centralised steading and stable blocks.

This would make an excellent small holding or equestrian centre business venture.

### Key property features

- **У** Development Opportunity
- **У** Equestrian centre potential
- ✓ Small holding possibility
- ✓ Beautiful countryside views
- ✓ Quiet rural location
- Existing centralised steading & stable blocks
- ✓ Planning permission approved for conversion of existing buildings to form 3 dwellinghouses
- ✓ Planning permission for single dwellinghouse
- ❤ Approximately 15 acres of grassed fields
- Rare to the market