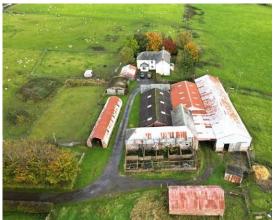

## Property Summary

A rare opportunity to purchase this DEVELOPMENT/EQUESTRIAN OPPORTUNITY situated within a beautiful countryside setting in St. Davids, Madderty.

Planning permission has been granted for change of use, alterations and extension to the existing agricultural buildings to form 3 dwellinghouses, and the erection of a 3 garage block. Planning application number 21/00652/FLL.

There is also planning consent for a detached dwellinghouse 02/02008/FUL.

At present there is approximately 15 acres of grassed fields with centralised steading and stable blocks.

This would make an excellent small holding or equestrian centre business venture.

### Key property features

- **У** Development Opportunity
- **У** Equestrian centre potential
- ✓ Small holding possibility
- ✓ Beautiful countryside views
- ✓ Quiet rural location
- Existing centralised steading & stable blocks
- ✓ Planning permission approved for conversion of existing buildings to form 3 dwellinghouses
- ✓ Planning permission for single dwellinghouse
- ❤ Approximately 15 acres of grassed fields
- Rare to the market