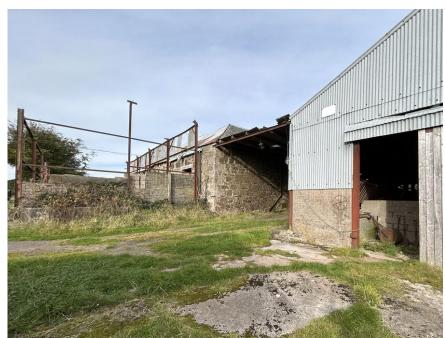

## Property Summary

A rare opportunity to purchase this DEVELOPMENT/EQUESTRIAN OPPORTUNITY situated within a beautiful countryside setting in St. Davids, Madderty.

Planning permission has been granted for change of use, alterations and extension to the existing agricultural buildings to form 3 dwellinghouses, and the erection of a 3 garage block. Planning application number 21/00652/FLL.

There is also planning consent for a detached dwellinghouse 02/02008/FUL.

At present there is approximately 15 acres of grassed fields with centralised steading and stable blocks.

This would make an excellent small holding or equestrian centre business venture.

### Key property features

- **У** Development Opportunity
- **У** Equestrian centre potential
- ✓ Small holding possibility
- ✓ Beautiful countryside views
- ✓ Quiet rural location
- Existing centralised steading & stable blocks
- ✓ Planning permission approved for conversion of existing buildings to form 3 dwellinghouses
- ✓ Planning permission for single dwellinghouse
- ❤ Approximately 15 acres of grassed fields
- Rare to the market