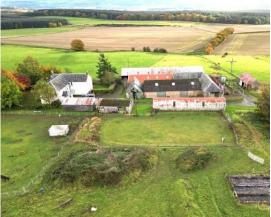

## Property Summary

A rare opportunity to purchase this DEVELOPMENT/EQUESTRIAN OPPORTUNITY situated within a beautiful countryside setting in St. Davids, Madderty.

Planning permission has been granted for change of use, alterations and extension to the existing agricultural buildings to form 3 dwellinghouses, and the erection of a 3 garage block. Planning application number 21/00652/FLL.

There is also planning consent for a detached dwellinghouse 02/02008/FUL.

At present there is approximately 15 acres of grassed fields with centralised steading and stable blocks.

This would make an excellent small holding or equestrian centre business venture.

### Key property features

- **У** Development Opportunity
- **У** Equestrian centre potential
- ✓ Small holding possibility
- ✓ Beautiful countryside views
- ✓ Quiet rural location
- Existing centralised steading & stable blocks
- ✓ Planning permission approved for conversion of existing buildings to form 3 dwellinghouses
- ✓ Planning permission for single dwellinghouse
- ❤ Approximately 15 acres of grassed fields
- Rare to the market