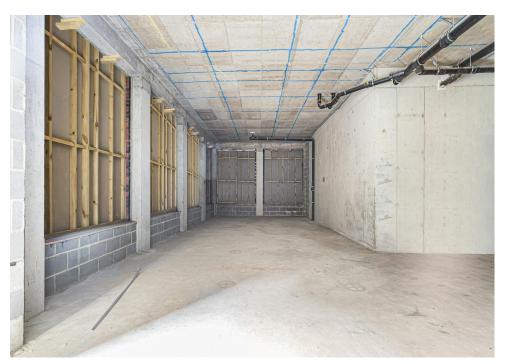

## **Description**

This ground floor unit offers 1,439 square feet of space is ideal for a variety of retail & office occupiers.

Restaurant/take-away use is not permitted

A new frontage is due to be installed in November 2023, the open-plan layout, currently in shell/core condition, is ready for tenant fit out .A new Lease will be available direct from the Landlord, all new Leases are subject to a minimum three month rent deposit and rent will be due quarterly in advance. Rent and Service Charge are both subject to VAT.

### **Key points**

- Ground floor unit 1,439 square feet
- Ready for tenant fit out/occupation
- Open plan layout

- Internal courtyard location
- New Lease
- New frontage due to be installed