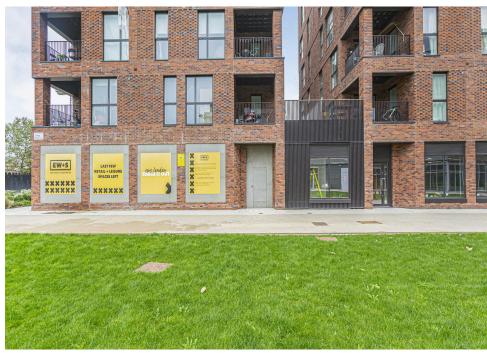

#### Location

Occupying a prime corner position directly overlooking the landscaped gardens and Queen Elizabeth Park, the unit benefits from a good level of footfall being on the pedestrianised thoroughfare connecting East Bay Lane to Waterden Road, and at the very heart of EWS.

### **Key points**

- Ground floor unit 1,439 square feet
- Ready for tenant fit out/occupation
- Open plan layout

- Internal courtyard location
- New Lease
- New frontage due to be installed