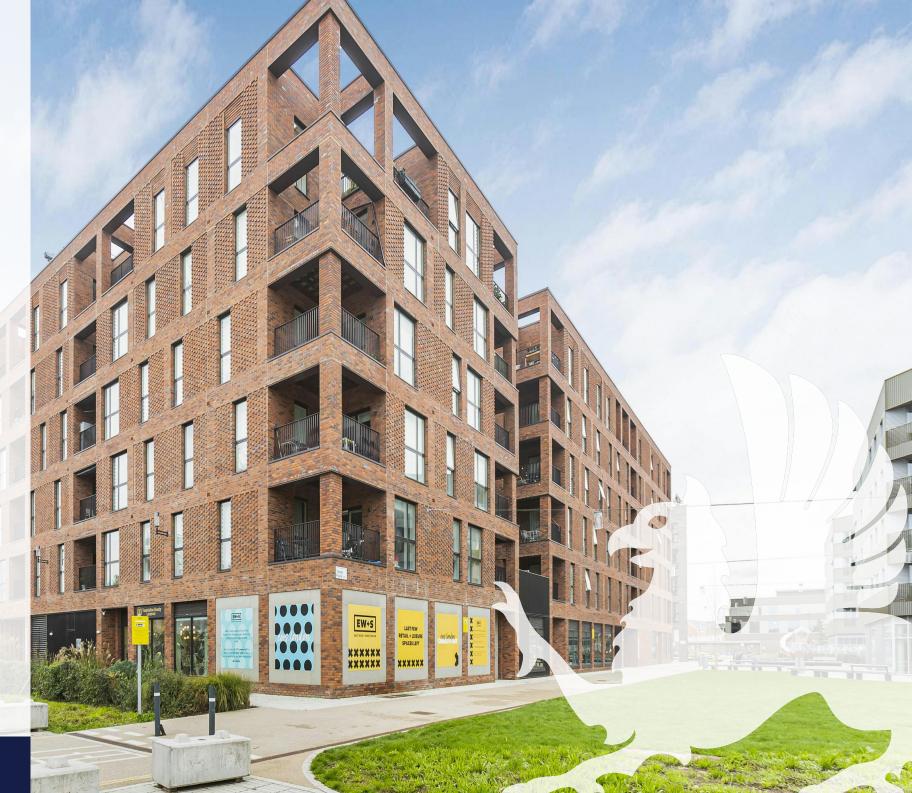

#### Location

Occupying a prime corner position directly overlooking the landscaped gardens and Queen Elizabeth Park, the unit benefits from a good level of footfall being on the pedestrianised thoroughfare connecting East Bay Lane to Waterden Road, and at the very heart of EWS.

Situated within the new Eastwick & Sweetwater (EWS) development which bridges Hackney Wick and the Queen Elizabeth Olympic Park, the complex comprises a mix of 18 commercial spaces totalling just under 30,000 square feet of space alongside a growing residential community. Currently over 1,800 homes have been constructed, in addition to schools, nurseries and community hubs.