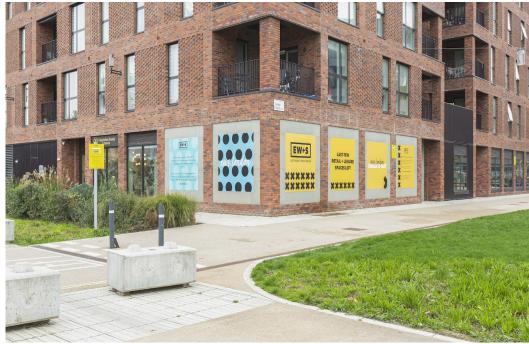

#### Location

Occupying a prime corner position directly overlooking the landscaped gardens and Queen Elizabeth Park, the unit benefits from a good level of footfall being on the pedestrianised thoroughfare connecting East Bay Lane to Waterden Road, and at the very heart of EWS.

Situated within the new Eastwick & Sweetwater (EWS) development which bridges Hackney Wick and the Queen Elizabeth Olympic Park, the complex comprises a mix of 18 commercial spaces totalling just under 30,000 square feet of space alongside a growing residential community. Currently over 1,800 homes have been constructed, in addition to schools, nurseries and community hubs.