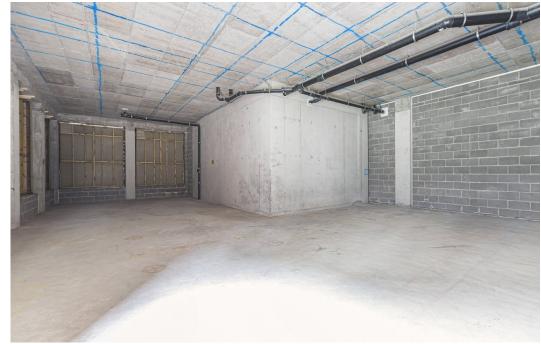

## **Description**

This ground floor unit offers 1,439 square feet of space is ideal for a variety of retail & office occupiers.

Restaurant/take-away use is not permitted

A new frontage is due to be installed in November 2023, the open-plan layout, currently in shell/core condition, is ready for tenant fit out .A new Lease will be available direct from the Landlord, all new Leases are subject to a minimum three month rent deposit and rent will be due quarterly in advance. Rent and Service Charge are both subject to VAT.

### **Key points**

- Ground floor unit 1,439 square feet
- Ready for tenant fit out/occupation
- Open plan layout

- Internal courtyard location
- New Lease
- New frontage due to be installed