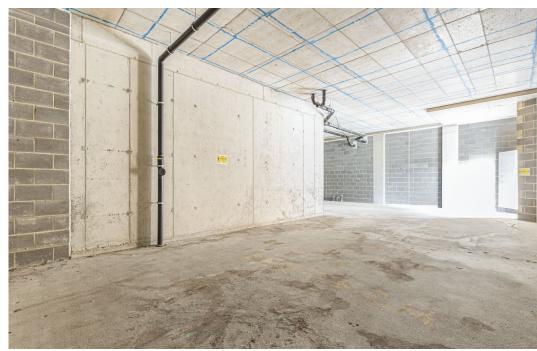

## **Description**

This ground floor unit offers 1,439 square feet of space is ideal for a variety of retail & office occupiers.

Restaurant/take-away use is not permitted

A new frontage is due to be installed in November 2023, the open-plan layout, currently in shell/core condition, is ready for tenant fit out .A new Lease will be available direct from the Landlord, all new Leases are subject to a minimum three month rent deposit and rent will be due quarterly in advance. Rent and Service Charge are both subject to VAT.

### **Key points**

- Ground floor unit 1,439 square feet
- Ready for tenant fit out/occupation
- Open plan layout

- Internal courtyard location
- New Lease
- New frontage due to be installed