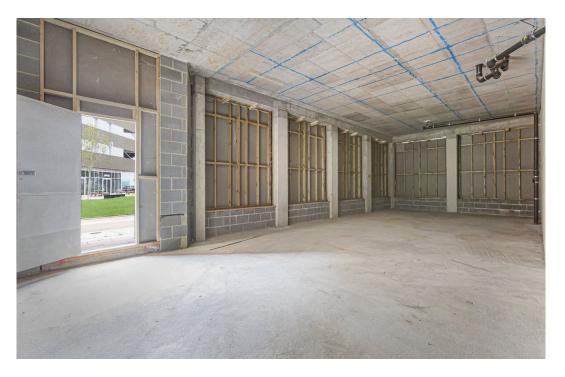

## **Description**

This ground floor unit offers 1,439 square feet of space is ideal for a variety of retail & office occupiers.

Restaurant/take-away use is not permitted

A new frontage is due to be installed in November 2023, the open-plan layout, currently in shell/core condition, is ready for tenant fit out .A new Lease will be available direct from the Landlord, all new Leases are subject to a minimum three month rent deposit and rent will be due quarterly in advance. Rent and Service Charge are both subject to VAT.

### **Key points**

- Ground floor unit 1,439 square feet
- Ready for tenant fit out/occupation
- Open plan layout

- Internal courtyard location
- New Lease
- New frontage due to be installed