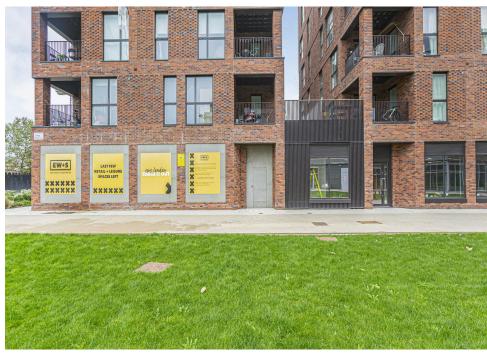

# **Description**

This ground floor unit offers 1,439 square feet of space is ideal for a variety of retail & office occupiers.

Restaurant/take-away use is not permitted

A new frontage is due to be installed in November 2023, the open-plan layout, currently in shell/core condition, is ready for tenant fit out .A new Lease will be available direct from the Landlord, all new Leases are subject to a minimum three month rent deposit and rent will be due quarterly in advance. Rent and Service Charge are both subject to VAT.

#### Location

Occupying a prime corner position directly overlooking the landscaped gardens and Queen Elizabeth Park, the unit benefits from a good level of footfall being on the pedestrianised thoroughfare connecting East Bay Lane to Waterden Road, and at the very heart of EWS.