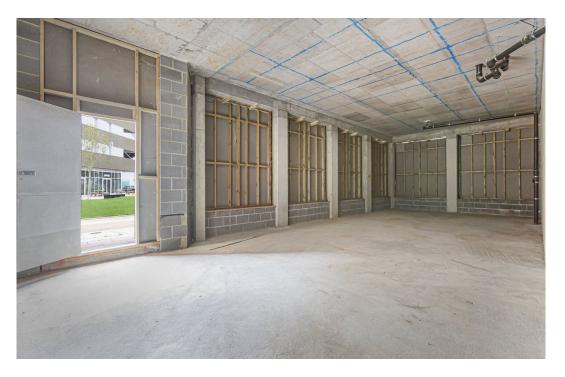

# **Description**

This ground floor unit offers 1,439 square feet of space is ideal for a variety of retail & office occupiers.

Restaurant/take-away use is not permitted

A new frontage is due to be installed in November 2023, the open-plan layout, currently in shell/core condition, is ready for tenant fit out .A new Lease will be available direct from the Landlord, all new Leases are subject to a minimum three month rent deposit and rent will be due quarterly in advance. Rent and Service Charge are both subject to VAT.

### **Key points**

- Ground floor unit 1,439 square feet
- Ready for tenant fit out/occupation
- Open plan layout

- Internal courtyard location
- New Lease
- New frontage due to be installed