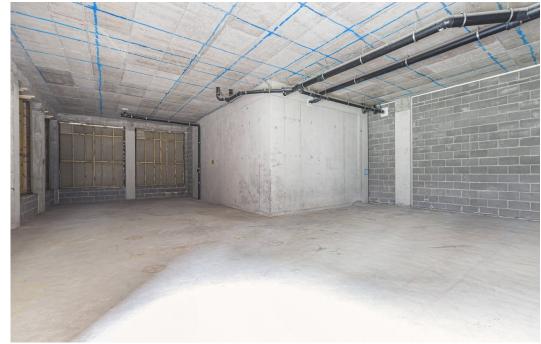

# **Description**

This ground floor unit offers 1,439 square feet of space is ideal for a variety of retail & office occupiers.

Restaurant/take-away use is not permitted

A new frontage is due to be installed in November 2023, the open-plan layout, currently in shell/core condition, is ready for tenant fit out .A new Lease will be available direct from the Landlord, all new Leases are subject to a minimum three month rent deposit and rent will be due quarterly in advance. Rent and Service Charge are both subject to VAT.

### **Key points**

- Ground floor unit 1,439 square feet
- Ready for tenant fit out/occupation
- Open plan layout

- Internal courtyard location
- New Lease
- New frontage due to be installed