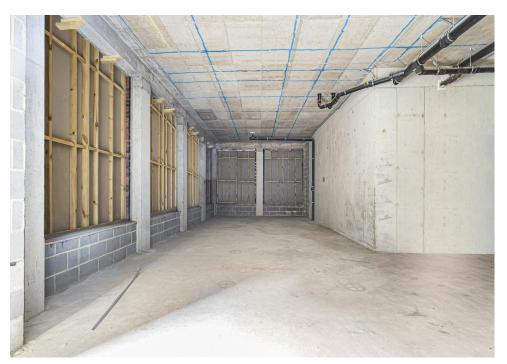

# **Description**

This ground floor unit offers 1,439 square feet of space is ideal for a variety of retail & office occupiers.

Restaurant/take-away use is not permitted

A new frontage is due to be installed in November 2023, the open-plan layout, currently in shell/core condition, is ready for tenant fit out .A new Lease will be available direct from the Landlord, all new Leases are subject to a minimum three month rent deposit and rent will be due quarterly in advance. Rent and Service Charge are both subject to VAT.

### **Key points**

- Ground floor unit 1,439 square feet
- Ready for tenant fit out/occupation
- Open plan layout

- Internal courtyard location
- New Lease
- New frontage due to be installed