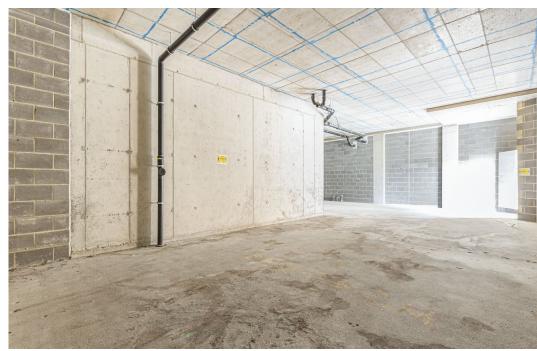

# **Description**

This ground floor unit offers 1,439 square feet of space is ideal for a variety of retail & office occupiers.

Restaurant/take-away use is not permitted

A new frontage is due to be installed in November 2023, the open-plan layout, currently in shell/core condition, is ready for tenant fit out .A new Lease will be available direct from the Landlord, all new Leases are subject to a minimum three month rent deposit and rent will be due quarterly in advance. Rent and Service Charge are both subject to VAT.

### **Key points**

- Ground floor unit 1,439 square feet
- Ready for tenant fit out/occupation
- Open plan layout

- Internal courtyard location
- New Lease
- New frontage due to be installed