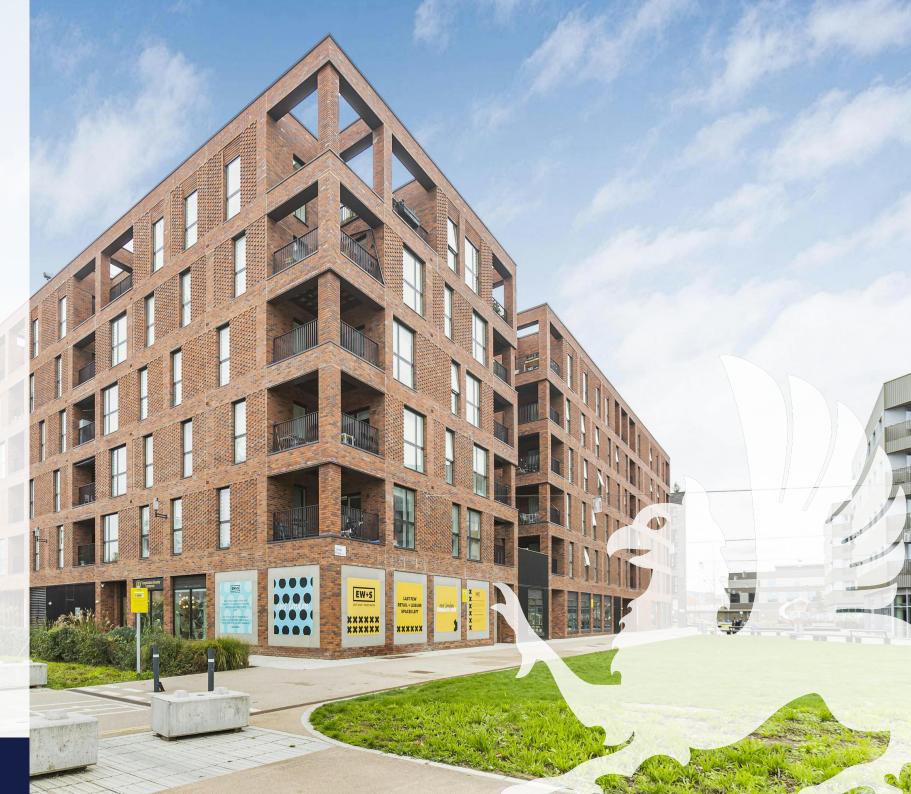

#### Location

Occupying a prime corner position directly overlooking the landscaped gardens and Queen Elizabeth Park, the unit benefits from a good level of footfall being on the pedestrianised thoroughfare connecting East Bay Lane to Waterden Road, and at the very heart of EWS.

Situated within the new Eastwick & Sweetwater (EWS) development which bridges Hackney Wick and the Queen Elizabeth Olympic Park, the complex comprises a mix of 18 commercial spaces totalling just under 30,000 square feet of space alongside a growing residential community. Currently over 1,800 homes have been constructed, in addition to schools, nurseries and community hubs.

Just over the canal is Hackney Wick Station which provides excellent transport links to Stratford and beyond. The area is transformed at weekends with regular markets, artist exhibitions and events, Hackney Wick is an exciting district which is constantly evolving.