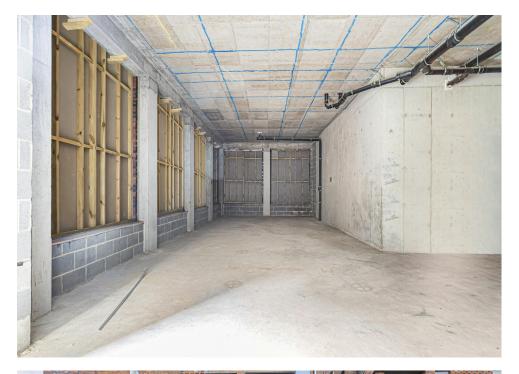

## Description

This ground floor unit offers 1,439 square feet of space is ideal for a variety of retail & office occupiers.

Restaurant/take-away use is not permitted

A new frontage is due to be installed in November 2023, the open-plan layout, currently in shell/core condition, is ready for tenant fit out .A new Lease will be available direct from the Landlord, all new Leases are subject to a minimum three month rent deposit and rent will be due guarterly in advance. Rent and Service Charge are both subject to VAT.

# Key points

- Ground floor unit 1,439 square feet
- Ready for tenant fit out/occupation
- Open plan layout

- Internal courtyard location
- New Lease
- New frontage due to be installed