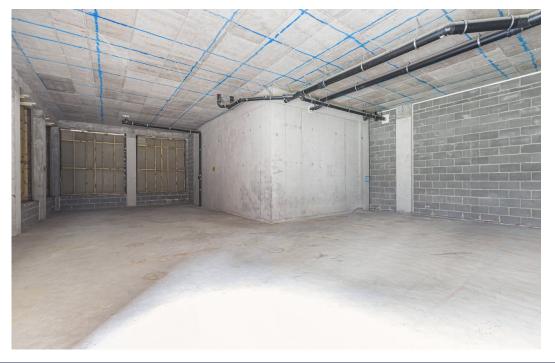

## Description

This ground floor unit offers 1,439 square feet of space is ideal for a variety of retail & office occupiers.

Restaurant/take-away use is not permitted

A new frontage is due to be installed in November 2023, the open-plan layout, currently in shell/core condition, is ready for tenant fit out .A new Lease will be available direct from the Landlord, all new Leases are subject to a minimum three month rent deposit and rent will be due guarterly in advance. Rent and Service Charge are both subject to VAT.

# Key points

- Ground floor unit 1,439 square feet
- Ready for tenant fit out/occupation
- Open plan layout

- Internal courtyard location
- New Lease
- New frontage due to be installed