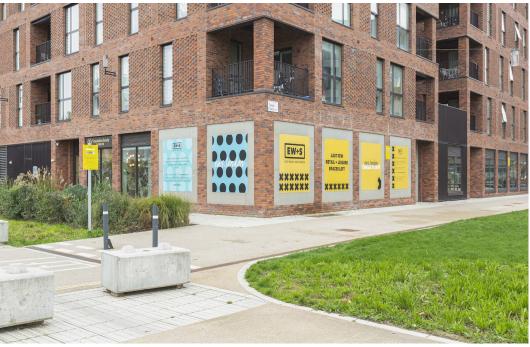

## Location

Occupying a prime corner position directly overlooking the landscaped gardens and Queen Elizabeth Park, the unit benefits from a good level of footfall being on the pedestrianised thoroughfare connecting East Bay Lane to Waterden Road, and at the very heart of EWS.

Situated within the new Eastwick & Sweetwater (EWS) development which bridges Hackney Wick and the Queen Elizabeth Olympic Park, the complex comprises a mix of 18 commercial spaces totalling just under 30,000 square feet of space alongside a growing residential community. Currently over 1,800 homes have been constructed, in addition to schools, nurseries and community hubs.