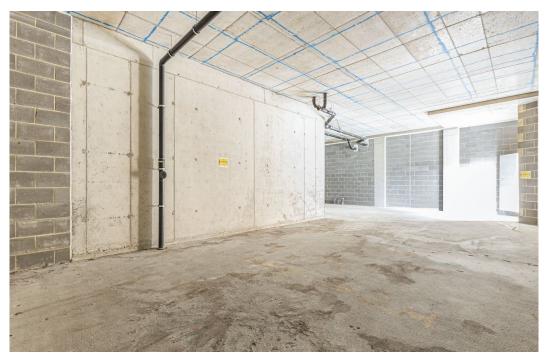

## Description

This ground floor unit offers 1,439 square feet of space is ideal for a variety of retail & office occupiers.

Restaurant/take-away use is not permitted

A new frontage is due to be installed in November 2023, the open-plan layout, currently in shell/core condition, is ready for tenant fit out .A new Lease will be available direct from the Landlord, all new Leases are subject to a minimum three month rent deposit and rent will be due guarterly in advance. Rent and Service Charge are both subject to VAT.

# Key points

- Ground floor unit 1,439 square feet
- Ready for tenant fit out/occupation
- Open plan layout

- Internal courtyard location
- New Lease
- New frontage due to be installed