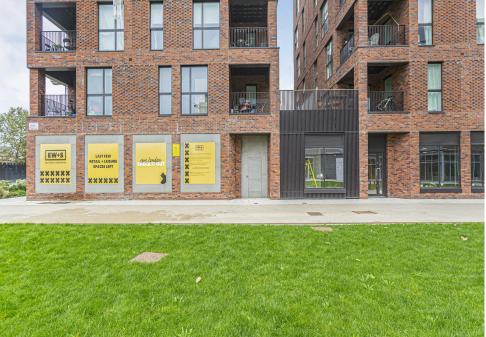

## Location

Occupying a prime corner position directly overlooking the landscaped gardens and Queen Elizabeth Park, the unit benefits from a good level of footfall being on the pedestrianised thoroughfare connecting East Bay Lane to Waterden Road, and at the very heart of EWS.

Situated within the new Eastwick & Sweetwater (EWS) development which bridges Hackney Wick and the Queen Elizabeth Olympic Park, the complex comprises a mix of 18 commercial spaces totalling just under 30,000 square feet of space alongside a growing residential community. Currently over 1,800 homes have been constructed, in addition to schools, nurseries and community hubs.