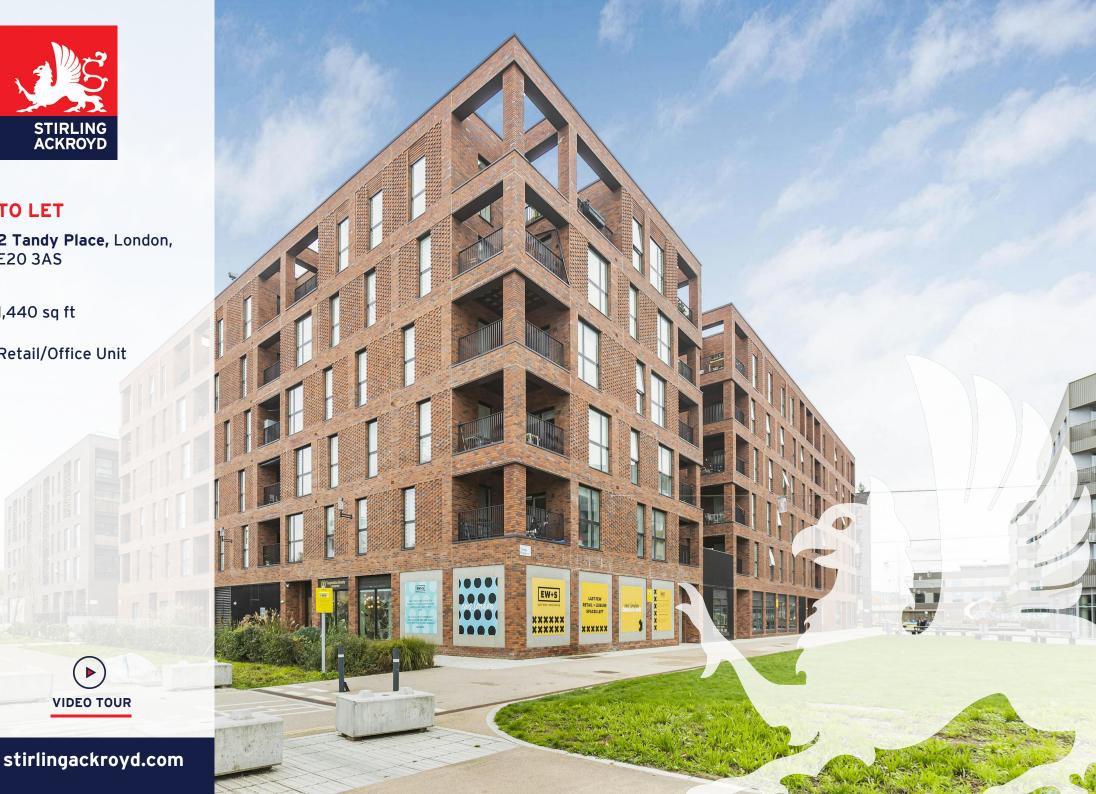

## TO LET

2 Tandy Place, London, E20 3AS

 $(\mathbf{F})$ 

**VIDEO TOUR** 

1,440 sq ft

Retail/Office Unit

## Location

Occupying a prime corner position directly overlooking the landscaped gardens and Queen Elizabeth Park, the unit benefits from a good level of footfall being on the pedestrianised thoroughfare connecting East Bay Lane to Waterden Road, and at the very heart of EWS.

Situated within the new Eastwick & Sweetwater (EWS) development which bridges Hackney Wick and the Queen Elizabeth Olympic Park, the complex comprises a mix of 18 commercial spaces totalling just under 30,000 square feet of space alongside a growing residential community. Currently over 1,800 homes have been constructed, in addition to schools, nurseries and community hubs.