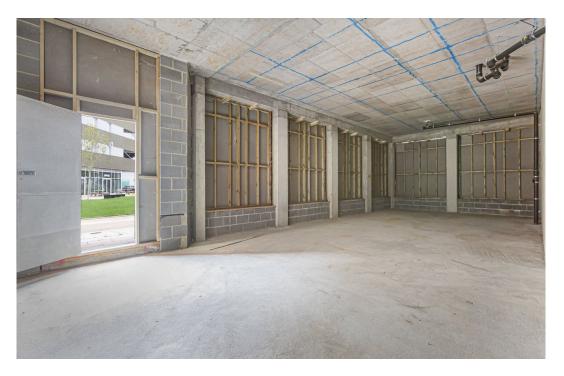

## Description

This ground floor unit offers 1,439 square feet of space is ideal for a variety of retail & office occupiers.

Restaurant/take-away use is not permitted

A new frontage is due to be installed in November 2023, the open-plan layout, currently in shell/core condition, is ready for tenant fit out .A new Lease will be available direct from the Landlord, all new Leases are subject to a minimum three month rent deposit and rent will be due guarterly in advance. Rent and Service Charge are both subject to VAT.

# Key points

- Ground floor unit 1,439 square feet
- Ready for tenant fit out/occupation
- Open plan layout

- Internal courtyard location
- New Lease
- New frontage due to be installed