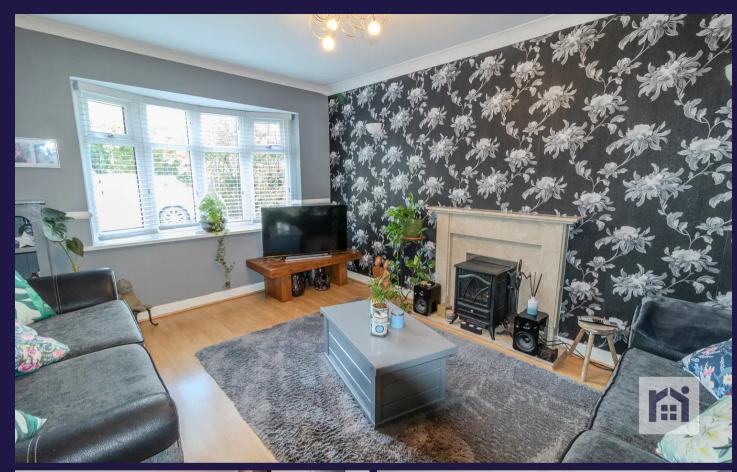

The Green, Eccleston

HOME TRU

£275,000

E

Spacious semi detached property with three good sized bedrooms, two reception rooms and plenty of parking. In the heart of the village within easy walking distance of all amenities and excellent schools and with over 1100 square feet of accommodation, this is a lovely family home. To the front, the driveway can accommodate up to three vehicles, with secure parking to the side, and leads to the main entrance. Step into the welcoming hallway and from there to reception one. To the rear the breakfast kitchen comprises a range of wall and base units with five burner gas hob, electric oven and grill and space, power and plumbing for appliances including the Ideal Logic combi boiler. Leading off is reception two with patio doors opening to the garden. Externally the private garden comprises lawn, decked area and substantial storage with power and light which enjoys use as a gym and chill out room. Back inside, stairs lead to the first floor landing with access to the part boarded loft. Bedrooms one and two are doubles to the front and rear respectively with bedroom three a very comfortable single. The large bathroom comprises wash hand basin on vanity, wc, bath with shower attachment and rainfall mixer shower in walk in cubicle. Close to primary transport routes and countryside walks this property has plenty to offer so do give us a call to arrange a viewing and make it yours.

Spacious semi detached property with three good sized bedrooms, two reception rooms and plenty of parking. In the heart of the village within easy walking distance of all amenities and excellent schools and with over 1100 square feet of accommodation, this is a lovely family home.