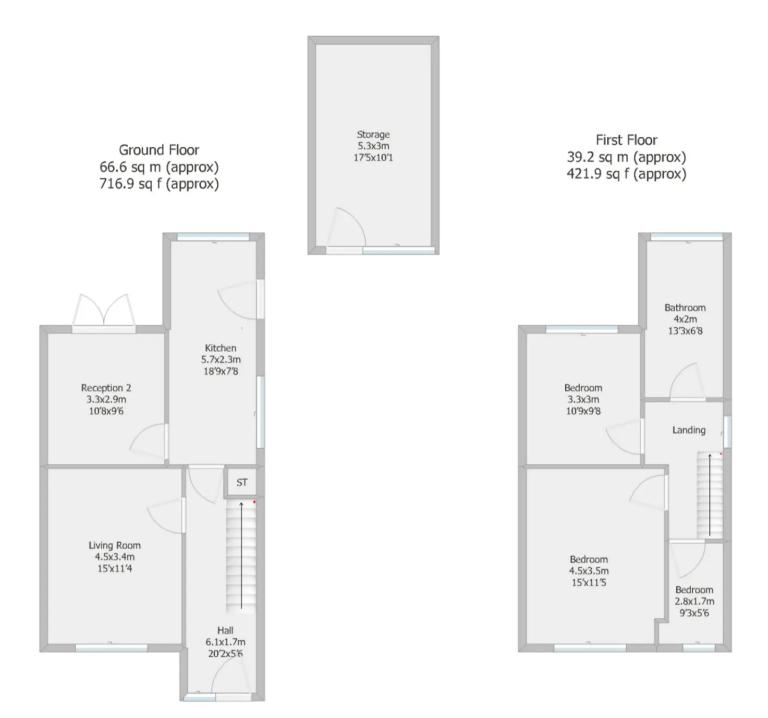

The Green, Eccleston

HOME TRU

£275,000

E

Spacious semi detached property with three good sized bedrooms, two reception rooms and plenty of parking. In the heart of the village within easy walking distance of all amenities and excellent schools and with over 1100 square feet of accommodation, this is a lovely family home. To the front, the driveway can accommodate up to three vehicles, with secure parking to the side, and leads to the main entrance. Step into the welcoming hallway and from there to reception one. To the rear the breakfast kitchen comprises a range of wall and base units with five burner gas hob, electric oven and grill and space, power and plumbing for appliances including the Ideal Logic combi boiler. Leading off is reception two with patio doors opening to the garden. Externally the private garden comprises lawn, decked area and substantial storage with power and light which enjoys use as a gym and chill out room. Back inside, stairs lead to the first floor landing with access to the part boarded loft. Bedrooms one and two are doubles to the front and rear respectively with bedroom three a very comfortable single. The large bathroom comprises wash hand basin on vanity, wc, bath with shower attachment and rainfall mixer shower in walk in cubicle. Close to primary transport routes and countryside walks this property has plenty to offer so do give us a call to arrange a viewing and make it yours.

Council Tax band: B

EPC: C

Tenure: Leasehold

- Semi detached property
- Three good sized bedrooms
- Two reception rooms
- Plenty of parking
- Central village location
- West facing garden

Eccleston Branch 265 The Green, Eccleston, PR7 5TF 01257 451673