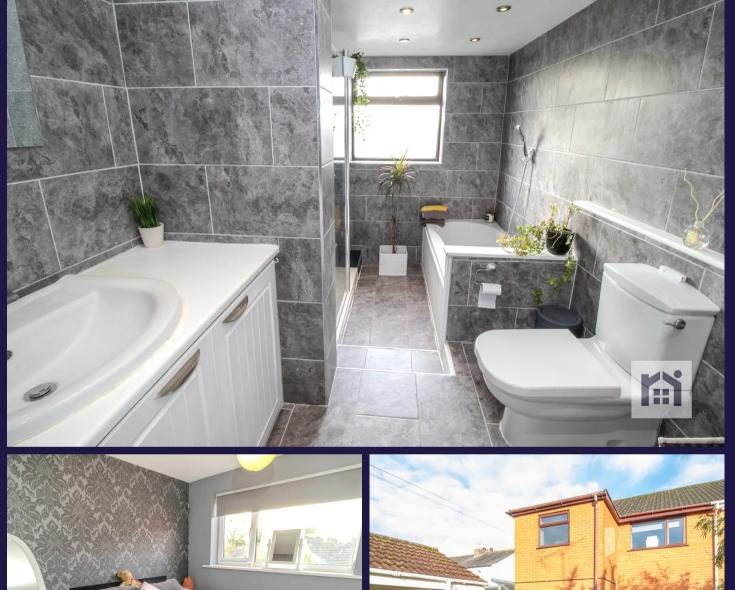

The Green, Eccleston

HOME TRU

£275,000

E

Spacious semi detached property with three good sized bedrooms, two reception rooms and plenty of parking. In the heart of the village within easy walking distance of all amenities and excellent schools and with over 1100 square feet of accommodation, this is a lovely family home. To the front, the driveway can accommodate up to three vehicles, with secure parking to the side, and leads to the main entrance. Step into the welcoming hallway and from there to reception one. To the rear the breakfast kitchen comprises a range of wall and base units with five burner gas hob, electric oven and grill and space, power and plumbing for appliances including the Ideal Logic combi boiler. Leading off is reception two with patio doors opening to the garden. Externally the private garden comprises lawn, decked area and substantial storage with power and light which enjoys use as a gym and chill out room. Back inside, stairs lead to the first floor landing with access to the part boarded loft. Bedrooms one and two are doubles to the front and rear respectively with bedroom three a very comfortable single. The large bathroom comprises wash hand basin on vanity, wc, bath with shower attachment and rainfall mixer shower in walk in cubicle. Close to primary transport routes and countryside walks this property has plenty to offer so do give us a call to arrange a viewing and make it yours.