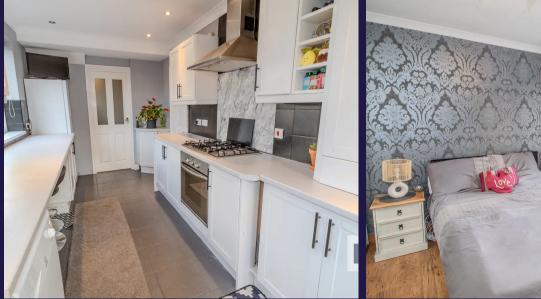

The Green, Eccleston

HOME TRU

£275,000

E

Spacious semi detached property with three good sized bedrooms, two reception rooms and plenty of parking. In the heart of the village within easy walking distance of all amenities and excellent schools and with over 1100 square feet of accommodation, this is a lovely family home. To the front, the driveway can accommodate up to three vehicles, with secure parking to the side, and leads to the main entrance. Step into the welcoming hallway and from there to reception one. To the rear the breakfast kitchen comprises a range of wall and base units with five burner gas hob, electric oven and grill and space, power and plumbing for appliances including the Ideal Logic combi boiler. Leading off is reception two with patio doors opening to the garden. Externally the private garden comprises lawn, decked area and substantial storage with power and light which enjoys use as a gym and chill out room. Back inside, stairs lead to the first floor landing with access to the part boarded loft. Bedrooms one and two are doubles to the front and rear respectively with bedroom three a very comfortable single. The large bathroom comprises wash hand basin on vanity, wc, bath with shower attachment and rainfall mixer shower in walk in cubicle. Close to primary transport routes and countryside walks this property has plenty to offer so do give us a call to arrange a viewing and make it yours.