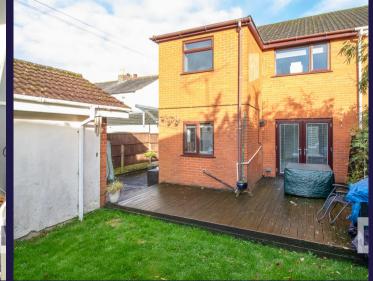

The Green, Eccleston

HOME TRU

£275,000

E

Spacious semi detached property with three good sized bedrooms, two reception rooms and plenty of parking. In the heart of the village within easy walking distance of all amenities and excellent schools and with over 1100 square feet of accommodation, this is a lovely family home. To the front, the driveway can accommodate up to three vehicles, with secure parking to the side, and leads to the main entrance. Step into the welcoming hallway and from there to reception one. To the rear the breakfast kitchen comprises a range of wall and base units with five burner gas hob, electric oven and grill and space, power and plumbing for appliances including the Ideal Logic combi boiler. Leading off is reception two with patio doors opening to the garden. Externally the private garden comprises lawn, decked area and substantial storage with power and light which enjoys use as a gym and chill out room. Back inside, stairs lead to the first floor landing with access to the part boarded loft. Bedrooms one and two are doubles to the front and rear respectively with bedroom three a very comfortable single. The large bathroom comprises wash hand basin on vanity, wc, bath with shower attachment and rainfall mixer shower in walk in cubicle. Close to primary transport routes and countryside walks this property has plenty to offer so do give us a call to arrange a viewing and make it yours.