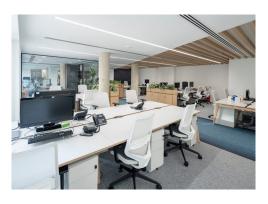

#### Description

This fantastic self-contained office unit has recently undergone a refurbishment and comes fully fitted with kitchenettes, meeting rooms, meeting booths, zoom rooms, desks, chairs & cabling.

#### **Amenities**

- **Self-contained fully fitted unit**
- Flexible terms available from 24 months upwards
- Air-conditioning
- **–** Fibre enabled
- Shared courtyard at rear of building
- **–** Fantastic natural daylight
- Shower & bike facilities