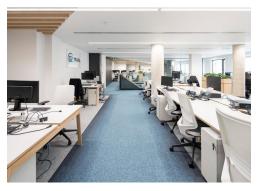

#### Description

This fantastic self-contained office unit has recently undergone a refurbishment and comes fully fitted with kitchenettes, meeting rooms, meeting booths, zoom rooms, desks, chairs & cabling.

#### **Amenities**

- **Self-contained fully fitted unit**
- Flexible terms available from 24 months upwards
- Air-conditioning
- **–** Fibre enabled
- Shared courtyard at rear of building
- **–** Fantastic natural daylight
- Shower & bike facilities