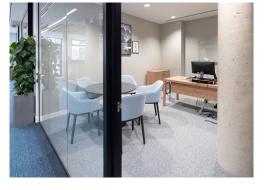

#### Description

This fantastic self-contained office unit has recently undergone a refurbishment and comes fully fitted with kitchenettes, meeting rooms, meeting booths, zoom rooms, desks, chairs & cabling.

#### **Amenities**

- **Self-contained fully fitted unit**
- Flexible terms available from 24 months upwards
- Air-conditioning
- **–** Fibre enabled
- Shared courtyard at rear of building
- **–** Fantastic natural daylight
- Shower & bike facilities