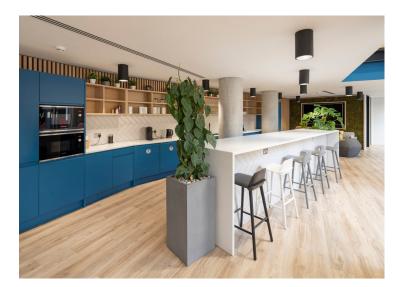

#### Description

This fantastic self-contained office unit has recently undergone a refurbishment and comes fully fitted with kitchenettes, meeting rooms, meeting booths, zoom rooms, desks, chairs & cabling.

An incoming occupier will benefit from direct access to a large communal courtyard at the rear of the building, showers and bicycle racks.

Southwark 133 Blackfriars Road SE1 8EL

Self-contained fully fitted office space available to rent on flexible lease terms from 24 months upwards