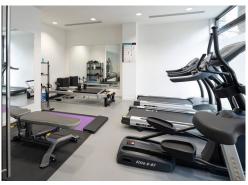

#### **Amenities**

- **Self-contained fully fitted unit**
- Flexible terms available from 24 months upwards
- Air-conditioning
- **–** Fibre enabled
- Shared courtyard at rear of building
- **–** Fantastic natural daylight
- Shower & bike facilities

#### Description

This fantastic self-contained office unit has recently undergone a refurbishment and comes fully fitted with kitchenettes, meeting rooms, meeting booths, zoom rooms, desks, chairs & cabling.