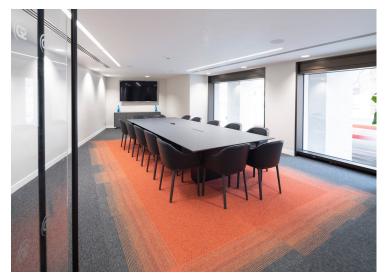

#### Description

This fantastic self-contained office unit has recently undergone a refurbishment and comes fully fitted with kitchenettes, meeting rooms, meeting booths, zoom rooms, desks, chairs & cabling.