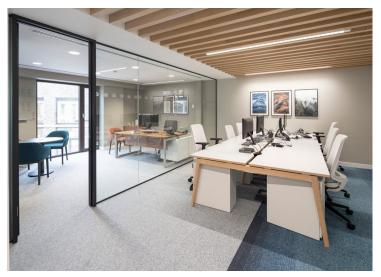

#### Description

This fantastic self-contained office unit has recently undergone a refurbishment and comes fully fitted with kitchenettes, meeting rooms, meeting booths, zoom rooms, desks, chairs & cabling.