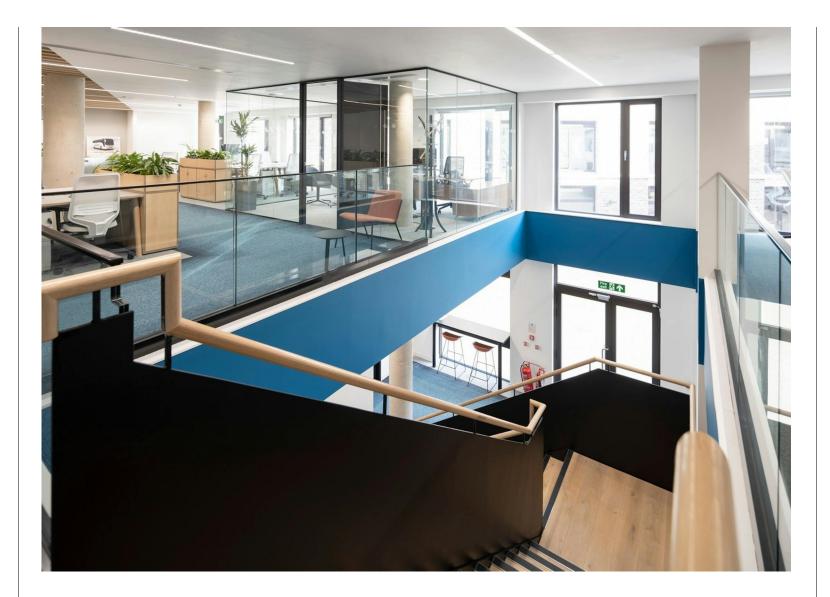

#### Description

This fantastic self-contained office unit has recently undergone a refurbishment and comes fully fitted with kitchenettes, meeting rooms, meeting booths, zoom rooms, desks, chairs & cabling.

An incoming occupier will benefit from direct access to a large communal courtyard at the rear of the building, showers and bicycle racks.

Southwark 133 Blackfriars Road SE1 8EL

Self-contained fully fitted office space available to rent on flexible lease terms from 24 months upwards