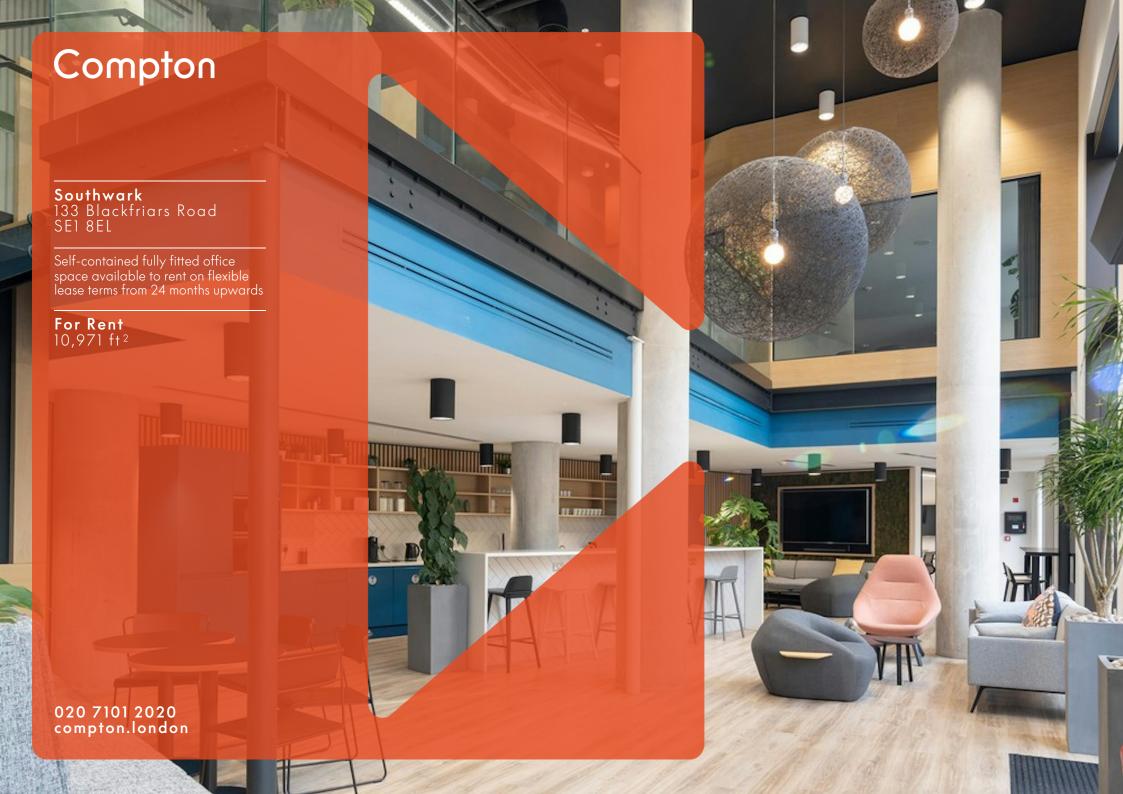

Southwark 133 Blackfriars Road SF1 8F1

Self-contained fully fitted office space available to rent on flexible lease terms from 24 months upwards

For Rent 10,971 ft<sup>2</sup>

#### Description

This fantastic self-contained office unit has recently undergone a refurbishment and comes fully fitted with kitchenettes, meeting rooms, meeting booths, zoom rooms, desks, chairs & cabling.