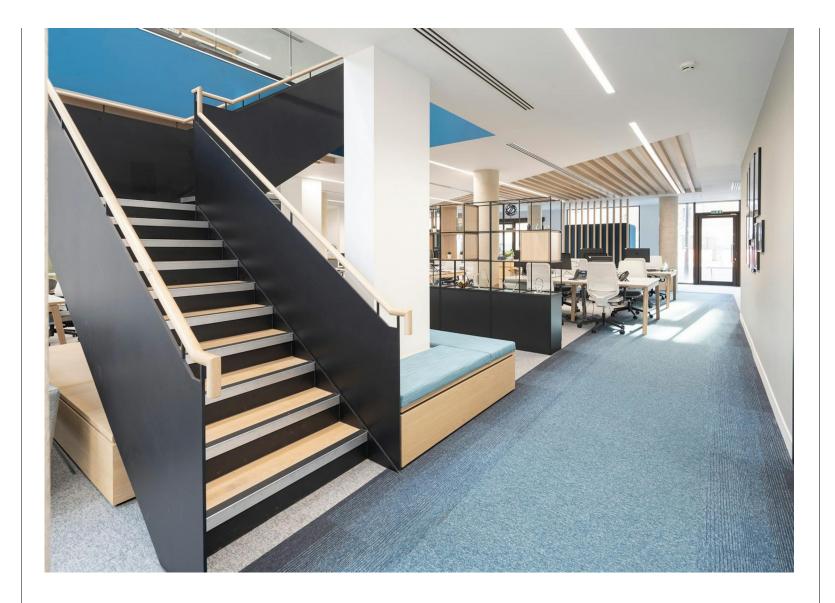

#### Description

This fantastic self-contained office unit has recently undergone a refurbishment and comes fully fitted with kitchenettes, meeting rooms, meeting booths, zoom rooms, desks, chairs & cabling.

An incoming occupier will benefit from direct access to a large communal courtyard at the rear of the building, showers and bicycle racks.

Southwark 133 Blackfriars Road SE1 8EL

Self-contained fully fitted office space available to rent on flexible lease terms from 24 months upwards