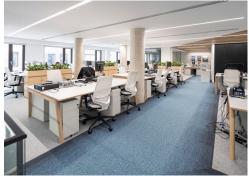

#### Description

This fantastic self-contained office unit has recently undergone a refurbishment and comes fully fitted with kitchenettes, meeting rooms, meeting booths, zoom rooms, desks, chairs & cabling.

#### **Amenities**

- **Self-contained fully fitted unit**
- Flexible terms available from 24 months upwards
- Air-conditioning
- **–** Fibre enabled
- Shared courtyard at rear of building
- **–** Fantastic natural daylight
- Shower & bike facilities