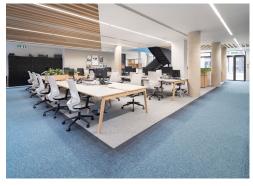

#### Description

This fantastic self-contained office unit has recently undergone a refurbishment and comes fully fitted with kitchenettes, meeting rooms, meeting booths, zoom rooms, desks, chairs & cabling.

#### **Amenities**

- **Self-contained fully fitted unit**
- Flexible terms available from 24 months upwards
- Air-conditioning
- **–** Fibre enabled
- Shared courtyard at rear of building
- **–** Fantastic natural daylight
- Shower & bike facilities