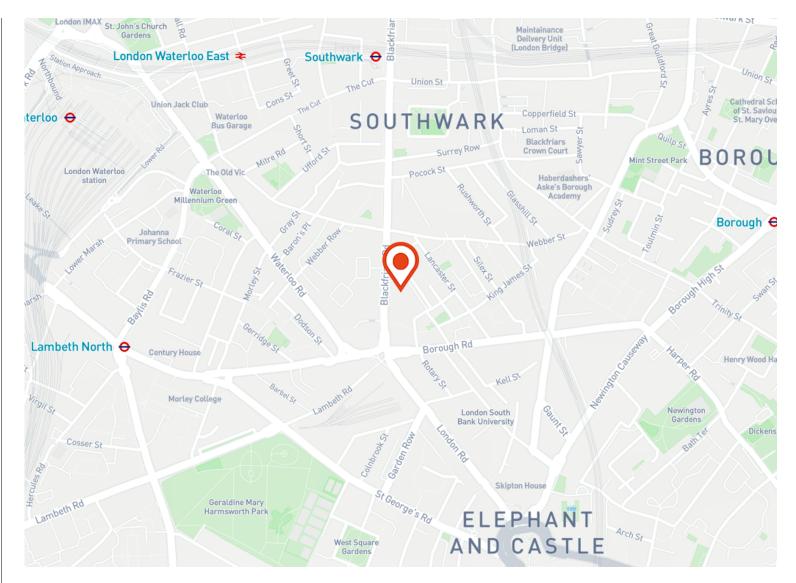

#### Location

133 Blackfriars Road is situated in the Southbank – one of the the most vibrant and diverse submarkets in Central London. Boasting the greatest density of cultural attractions in the capital, including the Tate Modern – London's most visited tourist attraction – and the London Eye – the most visited paid attraction in London.

Excellent transport connectivity equidistant to Waterloo and Borough Stations and just 0.3 miles from Elephant and Castle Underground Station.

Southwark 133 Blackfriars Road SE1 8EL

Self-contained fully fitted office space available to rent on flexible lease terms from 24 months upwards