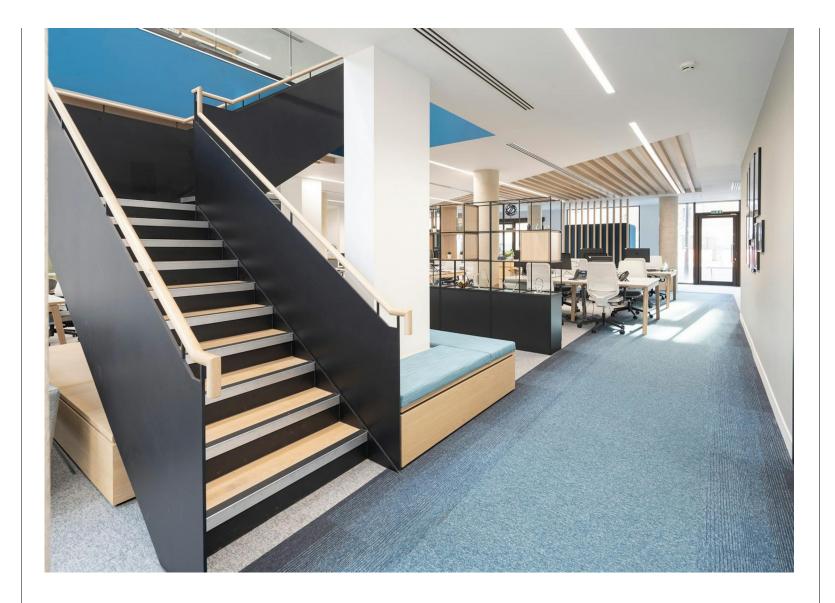

#### **Amenities**

- **Self-contained fully fitted unit**
- Flexible terms available from 24 months upwards
- Air-conditioning
- **–** Fibre enabled
- Shared courtyard at rear of building
- **–** Fantastic natural daylight
- Shower & bike facilities

### **Description**

This fantastic self-contained office unit has recently undergone a refurbishment and comes fully fitted with kitchenettes, meeting rooms, meeting booths, zoom rooms, desks, chairs & cabling.