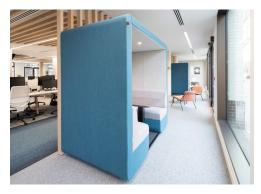

#### **Amenities**

- **Self-contained fully fitted unit**
- Flexible terms available from 24 months upwards
- Air-conditioning
- **–** Fibre enabled
- Shared courtyard at rear of building
- **–** Fantastic natural daylight
- Shower & bike facilities

An incoming occupier will benefit from direct access to a large communal courtyard at the rear of the building, showers and bicycle racks.

Southwark 133 Blackfriars Road SE1 8EL

Self-contained fully fitted office space available to rent on flexible lease terms from 24 months upwards