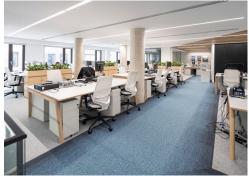

### **Description**

This fantastic self-contained office unit has recently undergone a refurbishment and comes fully fitted with kitchenettes, meeting rooms, meeting booths, zoom rooms, desks, chairs & cabling.

An incoming occupier will benefit from direct access to a large communal courtyard at the rear of the building, showers and bicycle racks.

Southwark 133 Blackfriars Road SE1 8EL

Self-contained fully fitted office space available to rent on flexible lease terms from 24 months upwards