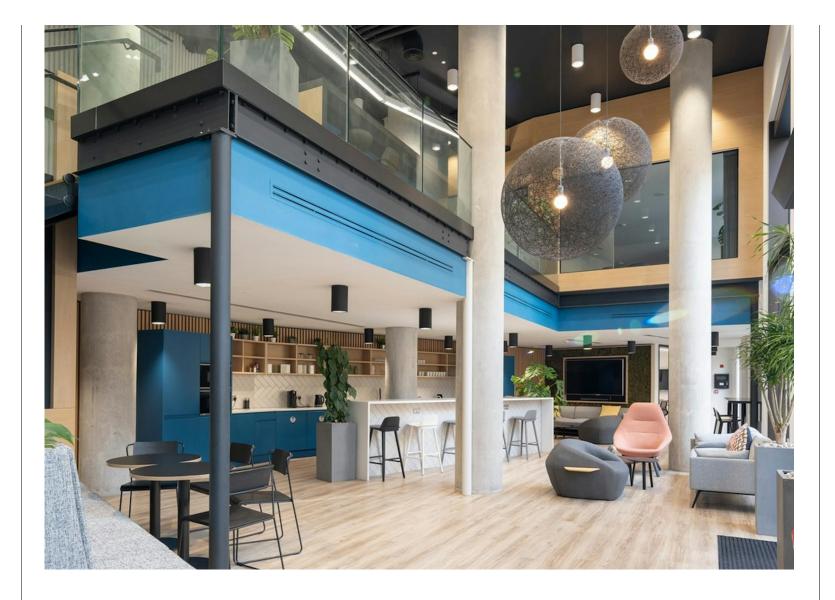

#### **Amenities**

- **Self-contained fully fitted unit**
- Flexible terms available from 24 months upwards
- Air-conditioning
- **–** Fibre enabled
- Shared courtyard at rear of building
- **–** Fantastic natural daylight
- Shower & bike facilities

### **Description**

This fantastic self-contained office unit has recently undergone a refurbishment and comes fully fitted with kitchenettes, meeting rooms, meeting booths, zoom rooms, desks, chairs & cabling.

An incoming occupier will benefit from direct access to a large communal courtyard at the rear of the building, showers and bicycle racks.

Southwark 133 Blackfriars Road SE1 8EL

Self-contained fully fitted office space available to rent on flexible lease terms from 24 months upwards