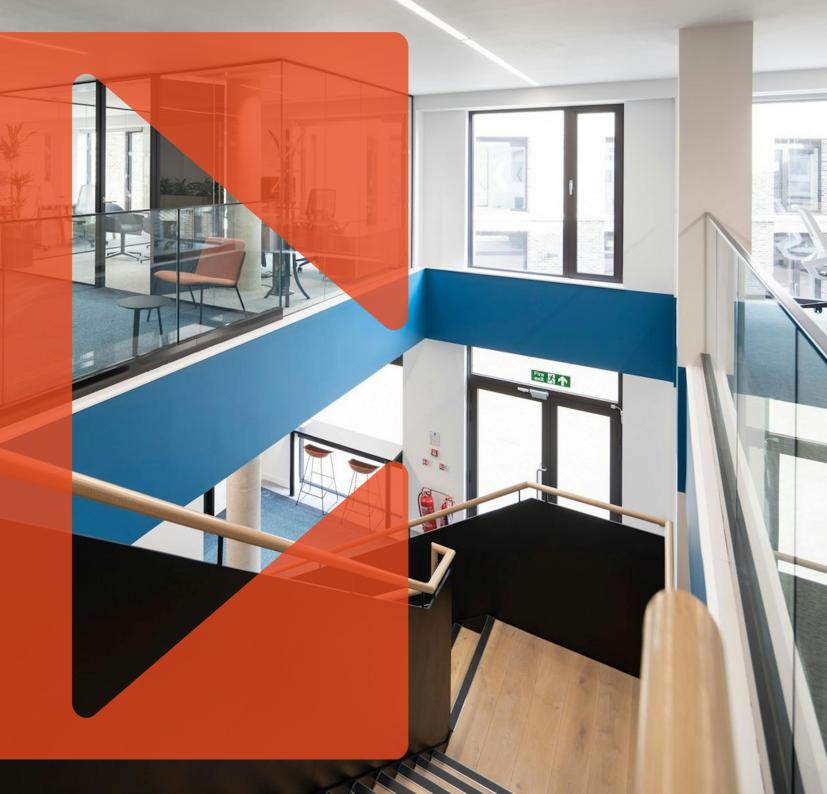

#### **Amenities**

- **Self-contained fully fitted unit**
- Flexible terms available from 24 months upwards
- Air-conditioning
- **–** Fibre enabled
- Shared courtyard at rear of building
- **–** Fantastic natural daylight
- Shower & bike facilities

### **Description**

This fantastic self-contained office unit has recently undergone a refurbishment and comes fully fitted with kitchenettes, meeting rooms, meeting booths, zoom rooms, desks, chairs & cabling.

An incoming occupier will benefit from direct access to a large communal courtyard at the rear of the building, showers and bicycle racks.

Southwark 133 Blackfriars Road SE1 8EL

Self-contained fully fitted office space available to rent on flexible lease terms from 24 months upwards