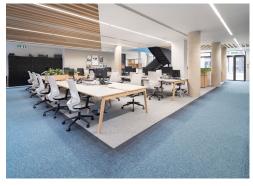

### **Description**

This fantastic self-contained office unit has recently undergone a refurbishment and comes fully fitted with kitchenettes, meeting rooms, meeting booths, zoom rooms, desks, chairs & cabling.

An incoming occupier will benefit from direct access to a large communal courtyard at the rear of the building, showers and bicycle racks.

Southwark 133 Blackfriars Road SE1 8EL

Self-contained fully fitted office space available to rent on flexible lease terms from 24 months upwards