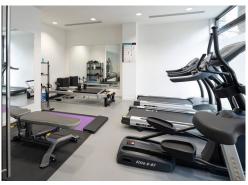

#### **Amenities**

- **Self-contained fully fitted unit**
- Flexible terms available from 24 months upwards
- Air-conditioning
- **–** Fibre enabled
- Shared courtyard at rear of building
- **–** Fantastic natural daylight
- Shower & bike facilities

### **Description**

This fantastic self-contained office unit has recently undergone a refurbishment and comes fully fitted with kitchenettes, meeting rooms, meeting booths, zoom rooms, desks, chairs & cabling.

An incoming occupier will benefit from direct access to a large communal courtyard at the rear of the building, showers and bicycle racks.

Southwark 133 Blackfriars Road SE1 8EL

Self-contained fully fitted office space available to rent on flexible lease terms from 24 months upwards