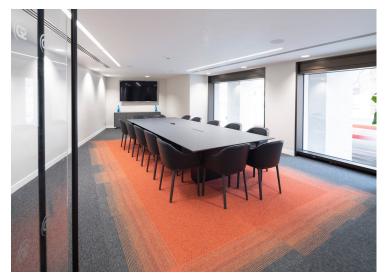

### **Description**

This fantastic self-contained office unit has recently undergone a refurbishment and comes fully fitted with kitchenettes, meeting rooms, meeting booths, zoom rooms, desks, chairs & cabling.