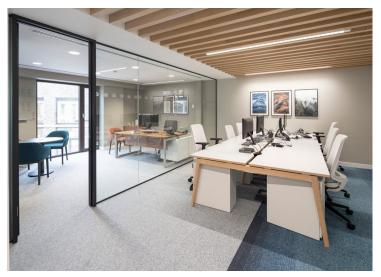

### **Description**

This fantastic self-contained office unit has recently undergone a refurbishment and comes fully fitted with kitchenettes, meeting rooms, meeting booths, zoom rooms, desks, chairs & cabling.