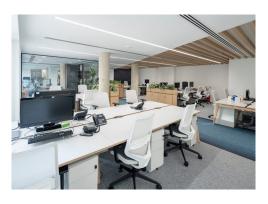

### **Description**

This fantastic self-contained office unit has recently undergone a refurbishment and comes fully fitted with kitchenettes, meeting rooms, meeting booths, zoom rooms, desks, chairs & cabling.

An incoming occupier will benefit from direct access to a large communal courtyard at the rear of the building, showers and bicycle racks.

Southwark 133 Blackfriars Road SE1 8EL

Self-contained fully fitted office space available to rent on flexible lease terms from 24 months upwards