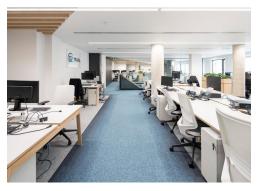

### **Description**

This fantastic self-contained office unit has recently undergone a refurbishment and comes fully fitted with kitchenettes, meeting rooms, meeting booths, zoom rooms, desks, chairs & cabling.

An incoming occupier will benefit from direct access to a large communal courtyard at the rear of the building, showers and bicycle racks.

Southwark 133 Blackfriars Road SE1 8EL

Self-contained fully fitted office space available to rent on flexible lease terms from 24 months upwards