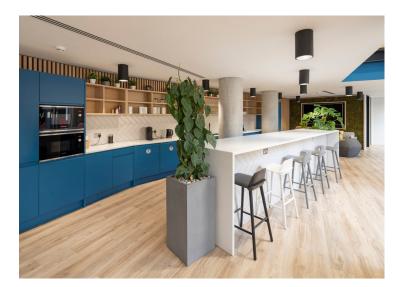

### **Description**

This fantastic self-contained office unit has recently undergone a refurbishment and comes fully fitted with kitchenettes, meeting rooms, meeting booths, zoom rooms, desks, chairs & cabling.

An incoming occupier will benefit from direct access to a large communal courtyard at the rear of the building, showers and bicycle racks.

Southwark 133 Blackfriars Road SE1 8EL

Self-contained fully fitted office space available to rent on flexible lease terms from 24 months upwards