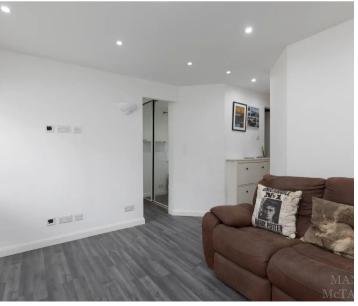

Upon entering the block via a secure telecom system, the property is located on the ground floor. When you enter the property, there is an entrance hall giving access to the kitchen, bathroom and living accommodation. The kitchen houses a range of wall and base units with space for freestanding white goods. The bathroom comprises of a full length panel bath with shower unit over, WC and wash hand basin. The living accommodation has been split via a partition wall by the previous owners creating a small bedroom area which could be easily removed. The living area can house living and dining room furniture and benefits from a window to side, with a doorway to the bedroom area which has space for a double bed and has a window and fitted wardrobes.