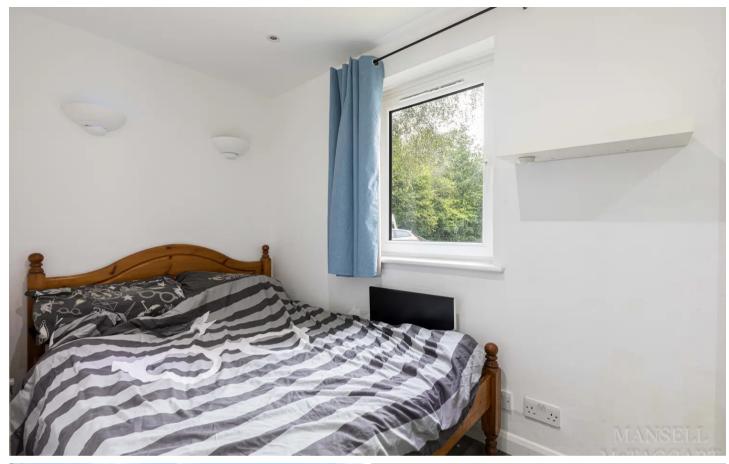

Upon entering the block via a secure telecom system, the property is located on the ground floor. When you enter the property, there is an entrance hall giving access to the kitchen, bathroom and living accommodation. The kitchen houses a range of wall and base units with space for freestanding white goods. The bathroom comprises of a full length panel bath with shower unit over, WC and wash hand basin. The living accommodation has been split via a partition wall by the previous owners creating a small bedroom area which could be easily removed. The living area can house living and dining room furniture and benefits from a window to side, with a doorway to the bedroom area which has space for a double bed and has a window and fitted wardrobes.