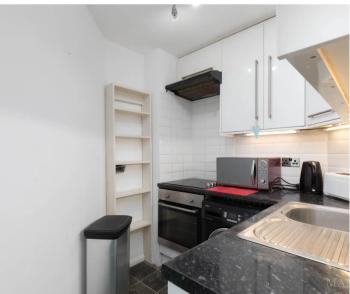

Upon entering the block via a secure telecom system, the property is located on the ground floor. When you enter the property, there is an entrance hall giving access to the kitchen, bathroom and living accommodation. The kitchen houses a range of wall and base units with space for freestanding white goods. The bathroom comprises of a full length panel bath with shower unit over, WC and wash hand basin. The living accommodation has been split via a partition wall by the previous owners creating a small bedroom area which could be easily removed. The living area can house living and dining room furniture and benefits from a window to side, with a doorway to the bedroom area which has space for a double bed and has a window and fitted wardrobes.