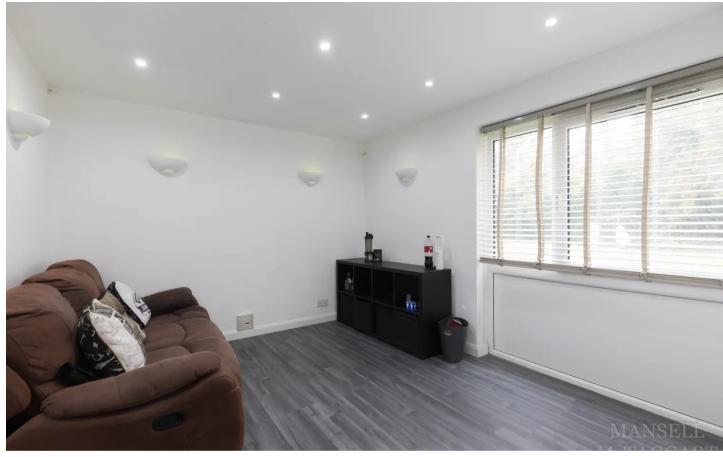

Upon entering the block via a secure telecom system, the property is located on the ground floor. When you enter the property, there is an entrance hall giving access to the kitchen, bathroom and living accommodation. The kitchen houses a range of wall and base units with space for freestanding white goods. The bathroom comprises of a full length panel bath with shower unit over, WC and wash hand basin. The living accommodation has been split via a partition wall by the previous owners creating a small bedroom area which could be easily removed. The living area can house living and dining room furniture and benefits from a window to side, with a doorway to the bedroom area which has space for a double bed and has a window and fitted wardrobes.