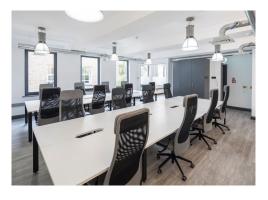

#### **Amenities**

- Fully self-contained, set over three floors
- **–** Top floor pitched roof
- Air conditioning
- Recently refurbished to a high standard
- **-** Fully fitted
- Excellent natural light throughout
- Communal outside space in courtyard

#### **Description**

This beautifully renovated self-contained building spans across three meticulously designed floors, nestled within a serene courtyard enclave in the vibrant heart of Shoreditch.

Each floor boasts a predominantly open-plan layout, thoughtfully equipped with workstations, well-appointed meeting rooms, and fully-fitted kitchens, ensuring a seamless and dynamic work environment.