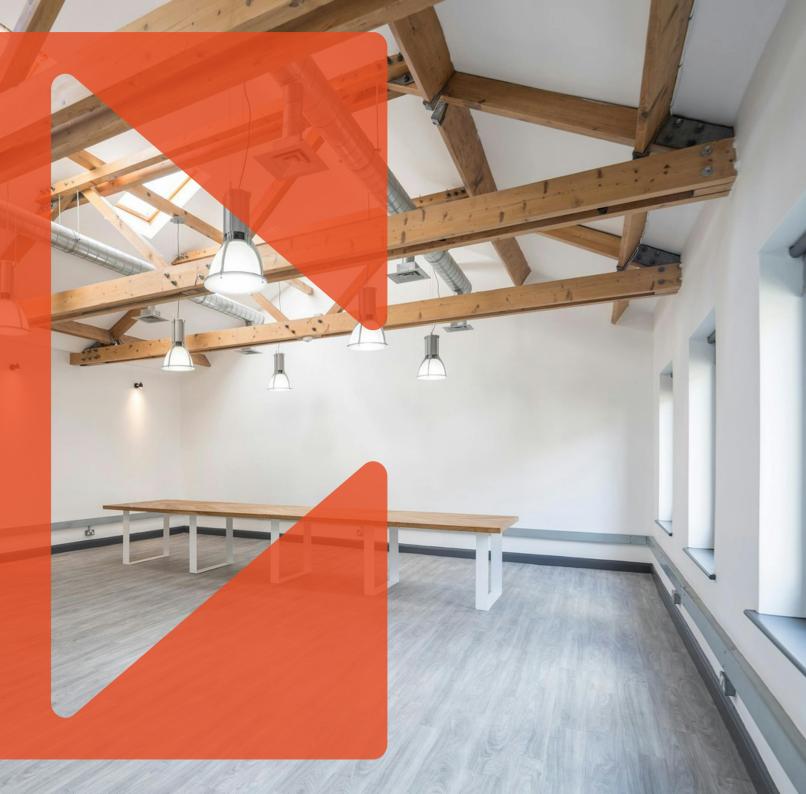

#### **Amenities**

- Fully self-contained, set over three floors
- **–** Top floor pitched roof
- Air conditioning
- Recently refurbished to a high standard
- **-** Fully fitted
- Excellent natural light throughout
- Communal outside space in courtyard

#### **Description**

This beautifully renovated self-contained building spans across three meticulously designed floors, nestled within a serene courtyard enclave in the vibrant heart of Shoreditch.

Each floor boasts a predominantly open-plan layout, thoughtfully equipped with workstations, well-appointed meeting rooms, and fully-fitted kitchens, ensuring a seamless and dynamic work environment.