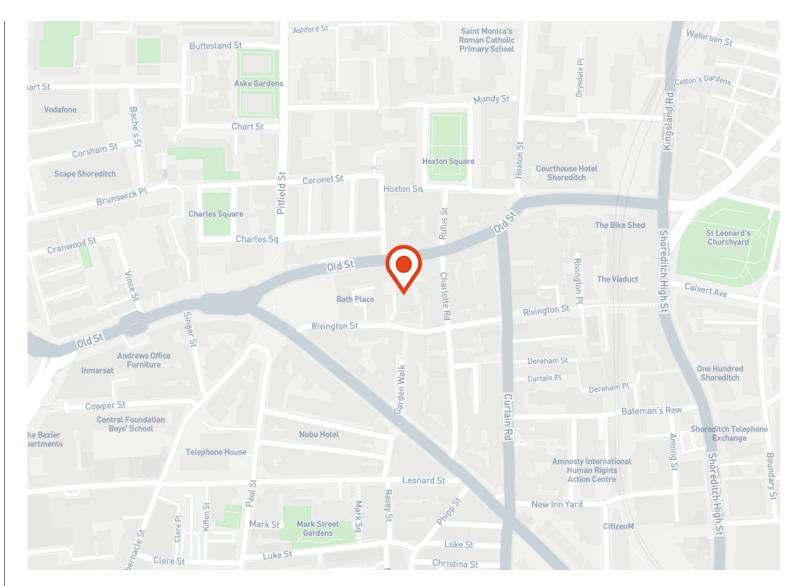

#### Location

The property is located in the heart of Shoreditch and only a stone's throw from Hoxton Square, Curtain Road and Shoreditch High Street.

Transport links are excellent with Old Street, Shoreditch High Street and Liverpool Street stations all within walking distance from the property.