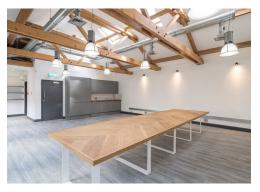

#### **Amenities**

- Fully self-contained, set over three floors
- **–** Top floor pitched roof
- Air conditioning
- Recently refurbished to a high standard
- **-** Fully fitted
- Excellent natural light throughout
- Communal outside space in courtyard

#### **Description**

This beautifully renovated self-contained building spans across three meticulously designed floors, nestled within a serene courtyard enclave in the vibrant heart of Shoreditch.

Each floor boasts a predominantly open-plan layout, thoughtfully equipped with workstations, well-appointed meeting rooms, and fully-fitted kitchens, ensuring a seamless and dynamic work environment.