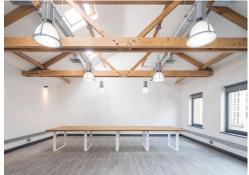

#### **Amenities**

- Fully self-contained, set over three floors
- **–** Top floor pitched roof
- Air conditioning
- Recently refurbished to a high standard
- **-** Fully fitted
- Excellent natural light throughout
- Communal outside space in courtyard

#### **Description**

This beautifully renovated self-contained building spans across three meticulously designed floors, nestled within a serene courtyard enclave in the vibrant heart of Shoreditch.

Each floor boasts a predominantly open-plan layout, thoughtfully equipped with workstations, well-appointed meeting rooms, and fully-fitted kitchens, ensuring a seamless and dynamic work environment.