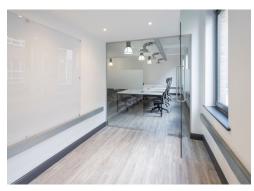

#### **Amenities**

- Fully self-contained, set over three floors
- **–** Top floor pitched roof
- Air conditioning
- Recently refurbished to a high standard
- **-** Fully fitted
- Excellent natural light throughout
- Communal outside space in courtyard

#### **Description**

This beautifully renovated self-contained building spans across three meticulously designed floors, nestled within a serene courtyard enclave in the vibrant heart of Shoreditch.

Each floor boasts a predominantly open-plan layout, thoughtfully equipped with workstations, well-appointed meeting rooms, and fully-fitted kitchens, ensuring a seamless and dynamic work environment.