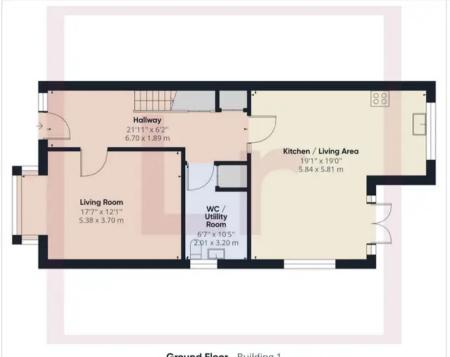

Ground Floor Building 1

Floor 1 Building 1

Approximate total area<sup>(1)</sup>

1555.97 ft<sup>2</sup> 144.55 m<sup>2</sup>

Ground Floor Building 2

(1) Excluding balconies and terraces

While every attempt has been made to ensure accuracy, all measurements are approximate, not to scale. This floor plan is for illustrative purposes only.