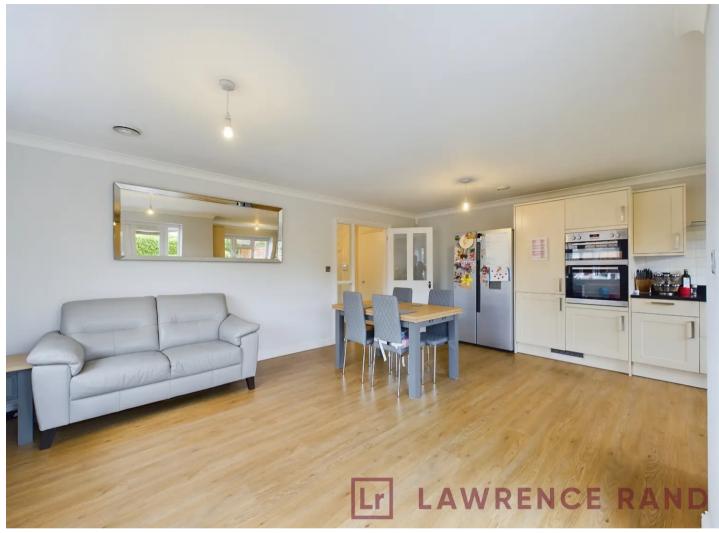

## Ruislip, Ruislip

A sizeable four bedroom, two bathroom semidetached family home with many features & benefits, such as air conditioning, under-floor heating, driveway parking, large kitchen/family area, secluded rear garden and a home office. Close to shops, schools, parks and the station. Council Tax band: F

Tenure: Freehold

- Spacious semi detached home
- Stunning condition through-out
- Four bedrooms
- En-suite to master
- Two further bathrooms
- Under-floor heating on ground floor
- Air conditioning in kitchen/diner, office and bedroom 2
- Home office with air-conditioning & underfloor heating
- Driveway parking
- Close to local schools & station