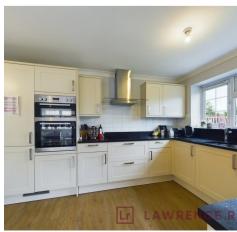

## Ruislip, Ruislip

A sizeable four bedroom, two bathroom semidetached family home with many features & benefits, such as air conditioning, under-floor heating, driveway parking, large kitchen/family area, secluded rear garden and a home office. Close to shops, schools, parks and the station. Council Tax band: F

Tenure: Freehold

- Spacious semi detached home
- Stunning condition through-out
- Four bedrooms
- En-suite to master
- Two further bathrooms
- Under-floor heating on ground floor
- Air conditioning in kitchen/diner, office and bedroom 2
- Home office with air-conditioning & underfloor heating
- Driveway parking
- Close to local schools & station