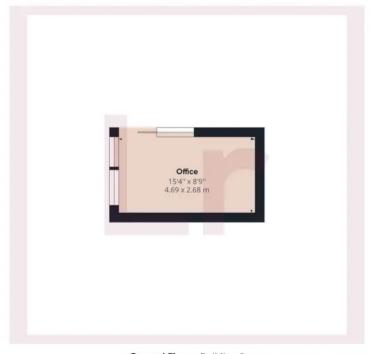

Ground Floor Building 1

Floor 1 Building 1

Approximate total area<sup>(1)</sup>

1555.97 ft<sup>2</sup> 144.55 m<sup>2</sup>

Ground Floor Building 2

(1) Excluding balconies and terraces

While every attempt has been made to ensure accuracy, all measurements are approximate, not to scale. This floor plan is for illustrative purposes only.