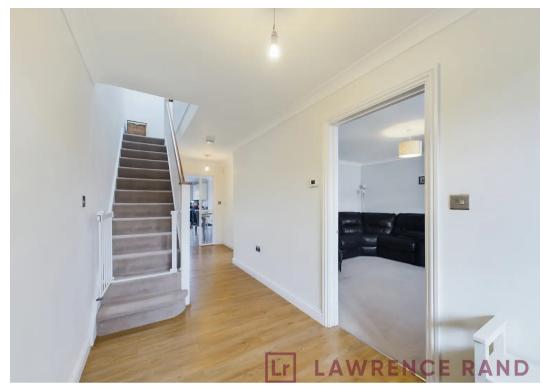

Tenure: Freehold

- Spacious semi detached home
- Stunning condition through-out
- Four bedrooms
- En-suite to master
- Two further bathrooms
- Under-floor heating on ground floor
- Air conditioning in kitchen/diner, office and bedroom 2
- Home office with air-conditioning & underfloor heating
- Driveway parking
- Close to local schools & station