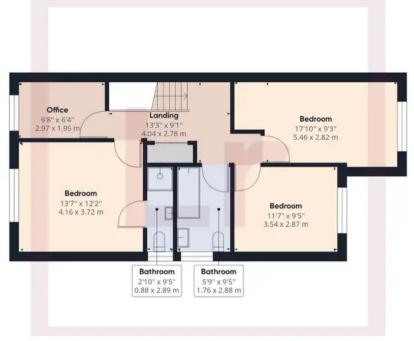

Ground Floor Building 1

Floor 1 Building 1

Approximate total area<sup>(1)</sup>

1555.97 ft<sup>2</sup> 144.55 m<sup>2</sup>

Ground Floor Building 2

(1) Excluding balconies and terraces

While every attempt has been made to ensure accuracy, all measurements are approximate, not to scale. This floor plan is for illustrative purposes only.