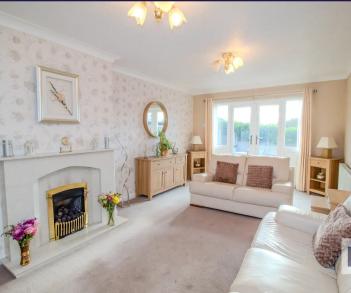

Wonderful, extended three double bedroom detached property in a popular and sought after residential area, with c 900 square feet of versatile accommodation close to town centre amenities, primary transport routes and schools. Available with no upward chain. To the front the driveway leads past the low maintenance garden to the garage, with power and light, and the main entrance. Step into the entrance hallway with storage and from there to the living room with gas fire in stone hearth and patio doors overlooking the rear garden. The modern breakfast kitchen comprises a range of wall and base units with electric hob, oven and grill, refrigerator and freezer and space, power and plumbing for appliances. Bedrooms two and three are on the ground floor with the former having built in storage, whilst bedroom one is to the first floor with access to the loft housing the Main combi boiler. The very spacious bathroom comprises fully tiled elevations, corner bath, electric shower in cubicle, wc and wash hand basin on vanity. Externally, the south west facing rear garden has an upper and lower terrace so you can relax without having to worry about cutting the grass, and courtesy door to the garage.