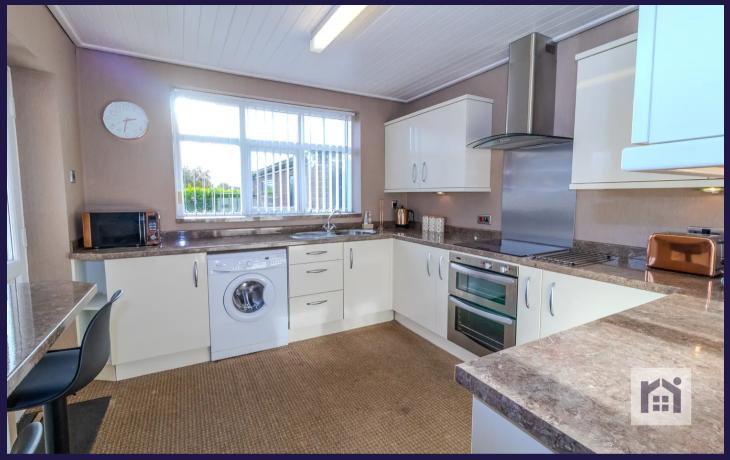

Wonderful, extended three double bedroom detached property in a popular and sought after residential area, with c 900 square feet of versatile accommodation close to town centre amenities, primary transport routes and schools. Available with no upward chain. To the front the driveway leads past the low maintenance garden to the garage, with power and light, and the main entrance. Step into the entrance hallway with storage and from there to the living room with gas fire in stone hearth and patio doors overlooking the rear garden. The modern breakfast kitchen comprises a range of wall and base units with electric hob, oven and grill, refrigerator and freezer and space, power and plumbing for appliances. Bedrooms two and three are on the ground floor with the former having built in storage, whilst bedroom one is to the first floor with access to the loft housing the Main combi boiler. The very spacious bathroom comprises fully tiled elevations, corner bath, electric shower in cubicle, wc and wash hand basin on vanity. Externally, the south west facing rear garden has an upper and lower terrace so you can relax without having to worry about cutting the grass, and courtesy door to the garage.