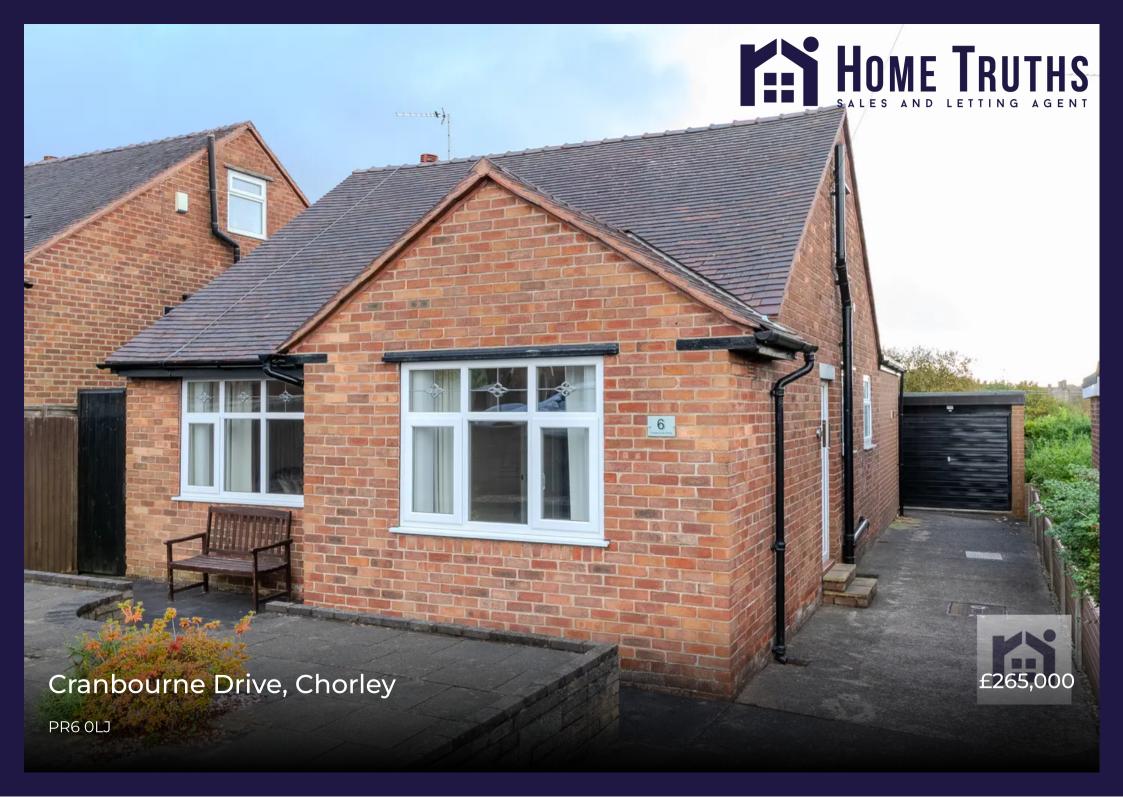

Wonderful, extended three double bedroom detached property in a popular and sought after residential area, with c 900 square feet of versatile accommodation close to town centre amenities, primary transport routes and schools. Available with no upward chain. To the front the driveway leads past the low maintenance garden to the garage, with power and light, and the main entrance. Step into the entrance hallway with storage and from there to the living room with gas fire in stone hearth and patio doors overlooking the rear garden. The modern breakfast kitchen comprises a range of wall and base units with electric hob, oven and grill, refrigerator and freezer and space, power and plumbing for appliances. Bedrooms two and three are on the ground floor with the former having built in storage, whilst bedroom one is to the first floor with access to the loft housing the Main combi boiler. The very spacious bathroom comprises fully tiled elevations, corner bath, electric shower in cubicle, wc and wash hand basin on vanity. Externally, the south west facing rear garden has an upper and lower terrace so you can relax without having to worry about cutting the grass, and courtesy door to the garage.

Wonderful, extended three double bedroom detached property in a popular and sought after residential area, with c 900 square feet of versatile accommodation close to town centre amenities, primary transport routes and schools. Available with no upward chain.