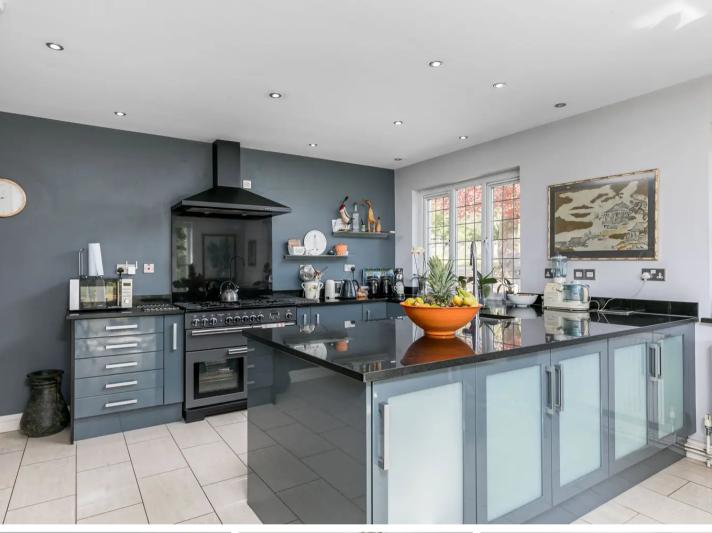

The accommodation briefly comprises: entrance hallway with a solid timber door from the original Oxshott Crown Estate; reception hall with storage cupboard and tiled flooring throughout; downstairs cloakroom with low-level WC and wash hand basin; study with hardwood floors and doors leading to the rear patio; formal dining room with views to the front aspect; dual aspect kitchen/breakfast room with a range of wall and base level units, sink and drainer, integrated dishwasher, space for a rangemaster style cooker and doors leading into the rear garden; utility room with wall and base units; triple aspect living room with open fireplace, Maple floors and French doors leading to the rear garden complete the ground floor.