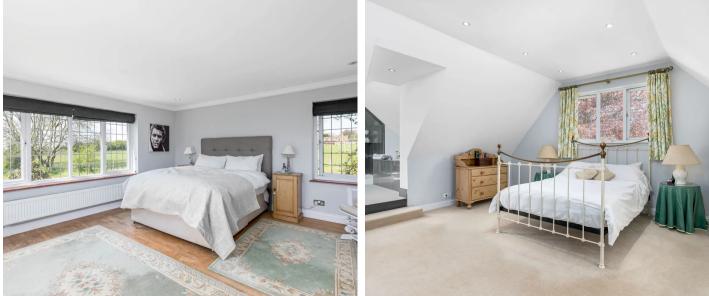

The accommodation briefly comprises: entrance hallway with a solid timber door from the original Oxshott Crown Estate; reception hall with storage cupboard and tiled flooring throughout; downstairs cloakroom with low-level WC and wash hand basin; study with hardwood floors and doors leading to the rear patio; formal dining room with views to the front aspect; dual aspect kitchen/breakfast room with a range of wall and base level units, sink and drainer, integrated dishwasher, space for a rangemaster style cooker and doors leading into the rear garden; utility room with wall and base units; triple aspect living room with open fireplace, Maple floors and French doors leading to the rear garden complete the ground floor.

## West Hoathly, East Grinstead

The first floor comprises: master bedroom with a spacious nook that outlooks over the surrounding woodland, ensuite with low-level WC, wash hand basins, bath and shower suite as well as a walk-in wardrobe; two double guest bedrooms overlooking the rear garden; triple aspect double bedroom with an ensuite shower, low-level WC and wash hand basin; double guest bedroom with a view to the side aspect; family bathroom with low-level WC, wash hand basin roll top bath tub and shower suite completing the accommodation.