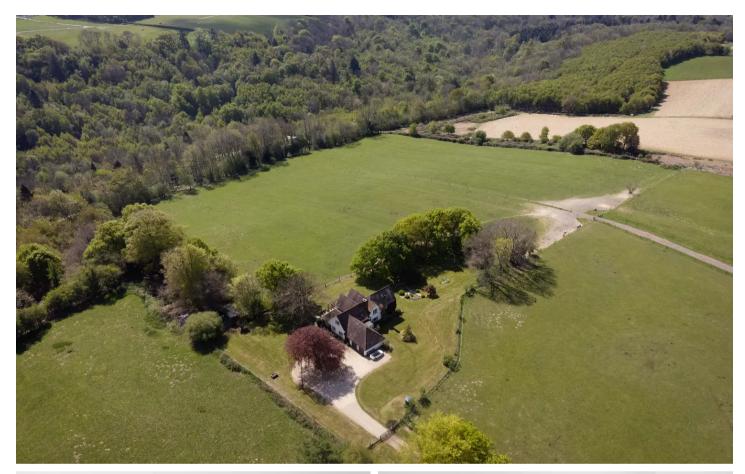

## Hook Lane

West Hoathly, East Grinstead

A fantastic opportunity to acquire this stunning farmhouse, ideally located within the ever popular West Hoathly village. This five bedroom home occupies over 3000sq ft of living space arrange over two floors. The property sits within a 1.4 acre plot with unobstructed views of the surrounding countryside.

Externally, the property further benefits from an extensive driveway giving access to multiple vehicles and a double garage that has great potential to be converted into additional living space. The 1.4 acre wraparound gardens are mostly laid to lawn with a substantial patio abutting the rear of the property featuring a timber pergola. There are a variety of mature trees, shrubs and flowering plants featured around the property.