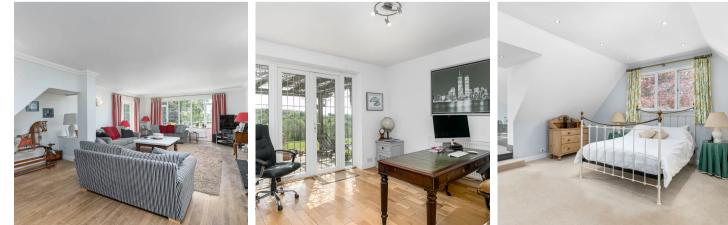

The accommodation briefly comprises: entrance hallway with a solid timber door from the original Oxshott Crown Estate; reception hall with storage cupboard and tiled flooring throughout; downstairs cloakroom with low-level WC and wash hand basin; study with hardwood floors and doors leading to the rear patio; formal dining room with views to the front aspect; dual aspect kitchen/breakfast room with a range of wall and base level units, sink and drainer, integrated dishwasher, space for a rangemaster style cooker and doors leading into the rear garden; utility room with wall and base units; triple aspect living room with open fireplace, Maple floors and French doors leading to the rear garden complete the ground floor.

## West Hoathly, East Grinstead

The first floor comprises: master bedroom with a spacious nook that outlooks over the surrounding woodland, ensuite with low-level WC, wash hand basins, bath and shower suite as well as a walk-in wardrobe; two double guest bedrooms overlooking the rear garden; triple aspect double bedroom with an ensuite shower, low-level WC and wash hand basin; double guest bedroom with a view to the side aspect; family bathroom with low-level WC, wash hand basin roll top bath tub and shower suite completing the accommodation.