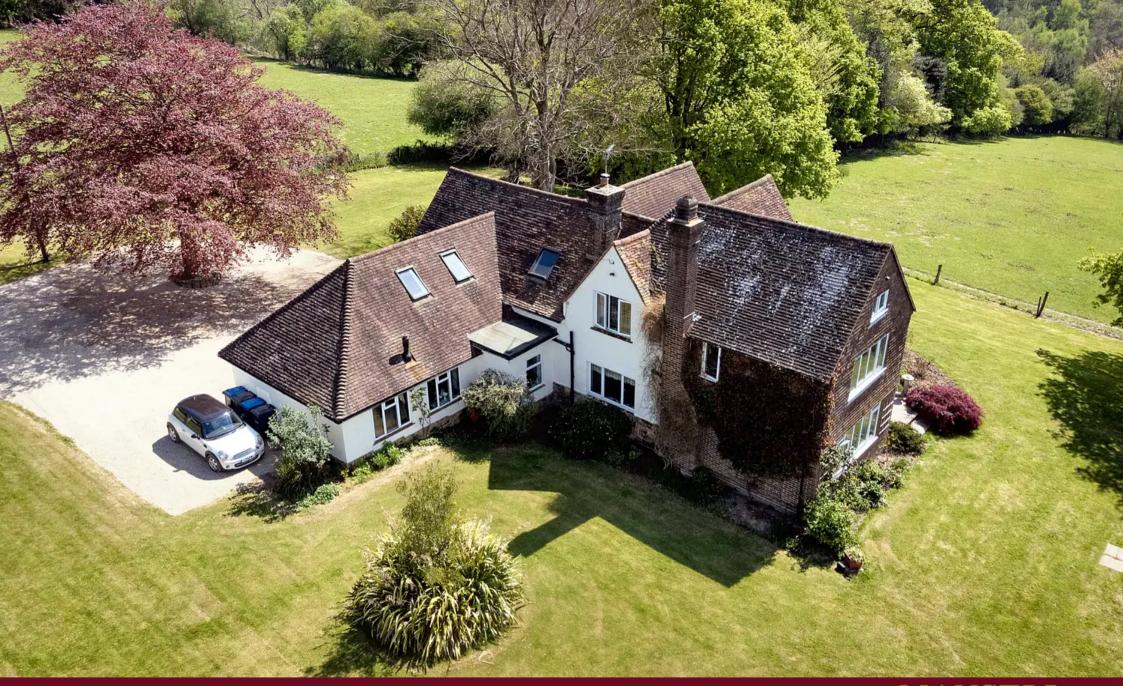

## Hook Lane

West Hoathly, East Grinstead

A fantastic opportunity to acquire this stunning farmhouse, ideally located within the ever popular West Hoathly village. This five bedroom home occupies over 3000sq ft of living space arrange over two floors. The property sits within a 1.4 acre plot with unobstructed views of the surrounding countryside.

Externally, the property further benefits from an extensive driveway giving access to multiple vehicles and a double garage that has great potential to be converted into additional living space. The 1.4 acre wraparound gardens are mostly laid to lawn with a substantial patio abutting the rear of the property featuring a timber pergola. There are a variety of mature trees, shrubs and flowering plants featured around the property.