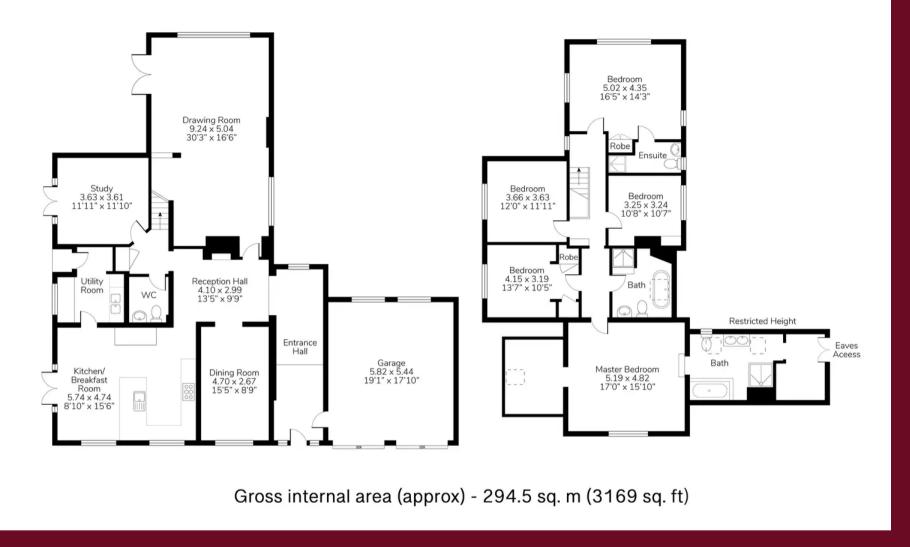

The accommodation briefly comprises: entrance hallway with a solid timber door from the original Oxshott Crown Estate; reception hall with storage cupboard and tiled flooring throughout; downstairs cloakroom with low-level WC and wash hand basin; study with hardwood floors and doors leading to the rear patio; formal dining room with views to the front aspect; dual aspect kitchen/breakfast room with a range of wall and base level units, sink and drainer, integrated dishwasher, space for a rangemaster style cooker and doors leading into the rear garden; utility room with wall and base units; triple aspect living room with open fireplace, Maple floors and French doors leading to the rear garden complete the ground floor.

## West Hoathly, East Grinstead

The first floor comprises: master bedroom with a spacious nook that outlooks over the surrounding woodland, ensuite with low-level WC, wash hand basins, bath and shower suite as well as a walk-in wardrobe; two double guest bedrooms overlooking the rear garden; triple aspect double bedroom with an ensuite shower, low-level WC and wash hand basin; double guest bedroom with a view to the side aspect; family bathroom with low-level WC, wash hand basin roll top bath tub and shower suite completing the accommodation.

- Country home
- Five double bedrooms
- 3129sq ft of living space
- 1.4 acres of land
- Triple aspect living room
- Modern kitchen/breakfast room
- Four bathrooms
- Double garage
- Extensive driveway
- Stunning rural location