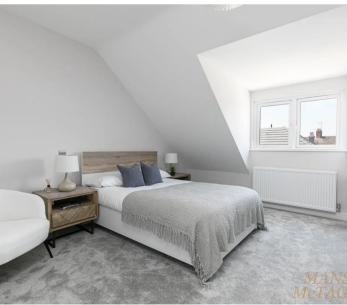

#### Wellington Town Road, East Grinstead

Fitted wardrobe options to bedrooms. Brushed stainless steel modern handles and associated ironmongery. Anthracite grey external sliding and French casement doors

**Flooring**: Ground floor areas fitted with high quality composite

wooden flooring throughout.

carpets throughout the bedroom areas.

All bathrooms and ensuites fitted with porcelain flooring.
Underfloor heating throughout the ground floor.
A mix of high quality and complimentarily coloured