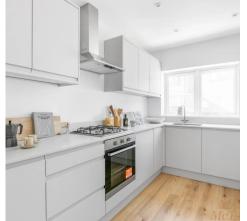

#### **Specification includes:**

Kitchens:

Sleek handle-less kitchens

All homes come with fully integrated appliances including; ovens, hobs, dishwasher, washing machine, tumble dryer and fridge-freezer, Quartz worktops as standard in all homes. Bathrooms, en-suites and cloakrooms