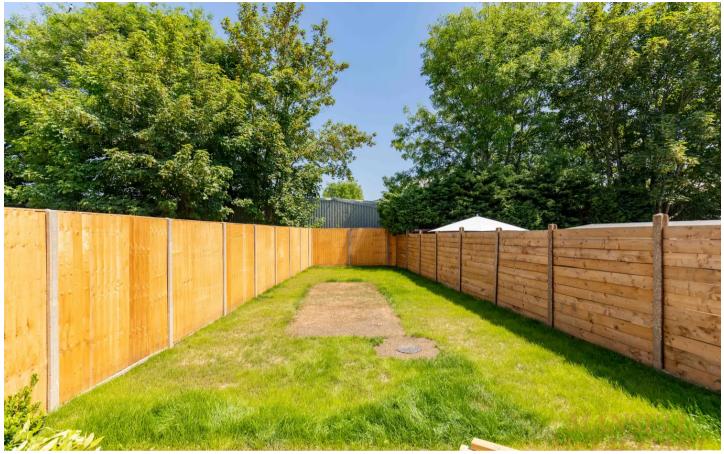

**Electrical and communications:** Data points provided to living and some bedroom

Virgin Media cable TV and Broadband available in all houses. TV points provided to the living rooms and bedrooms.

Zoned spot lighting with dimmer controls throughout kitchen, dining and lounge areas. Heating: Energy efficient, gas-fired boiler and mains pressure hot and cold water services. Underfloor heating throughout the GF of all houses. External and shared areas. Fully paved terraces to all gardens. Lawn areas to all gardens. Exterior water point. Exterior power point offers the safe use of electrical equipment. Every house has 2 designated off-street parking spaces.