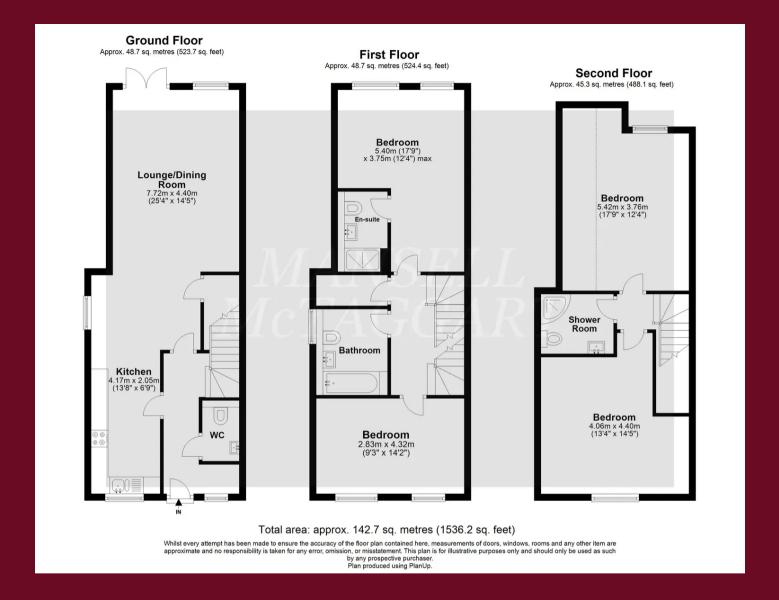

Plot 11 is a well proportioned, 4 bedroom property with modern and spacious accommodation arranged over 3 floors. Ready for occupation.