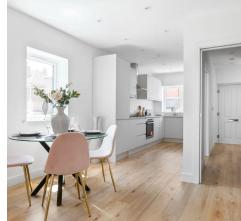

#### **Specification includes:**

Kitchens:

Sleek handle-less kitchens

All homes come with fully integrated appliances including; ovens, hobs, dishwasher, washing machine, tumble dryer and fridge-freezer, Quartz worktops as standard in all homes. Bathrooms, en-suites and cloakrooms

**Flooring**: Ground floor areas fitted with high quality composite

wooden flooring throughout.

carpets throughout the bedroom areas.

All bathrooms and ensuites fitted with porcelain flooring.
Underfloor heating throughout the ground floor.
A mix of high quality and complimentarily coloured