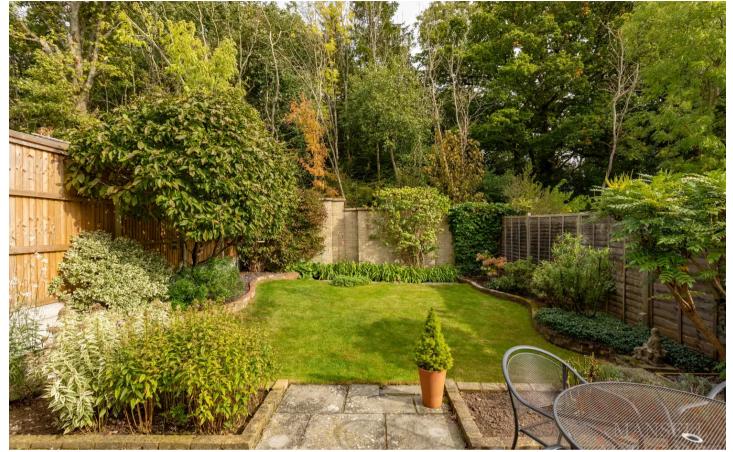

Externally, the property further benefits from driveway parking and a well-tended frontage that leads to the integral garage. The garage has rear access, electric up and over door, power and lighting. The secluded rear garden is mostly laid to lawn with a patio abutting the rear of the property as well as several boarders of mature trees, shrubs and flowering plants. The current owner also installed an external home office/studio space.