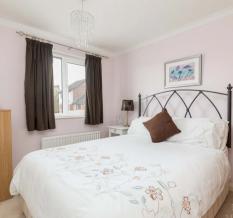

The first floor comprises: spacious landing with access to the loft space above as well as a handy airing cupboard; master bedroom with bespoke wardrobes and ensuite complete with low-level WC, wash hand basin and shower suite; the two further guest bedrooms both overlook the rear garden and have been utilised as one room by simply removing the stud wall, this can easily be replace to return the third bedroom; family bathroom with low-level WC, wash hand basin and a bath with mixer taps concludes the accommodation.