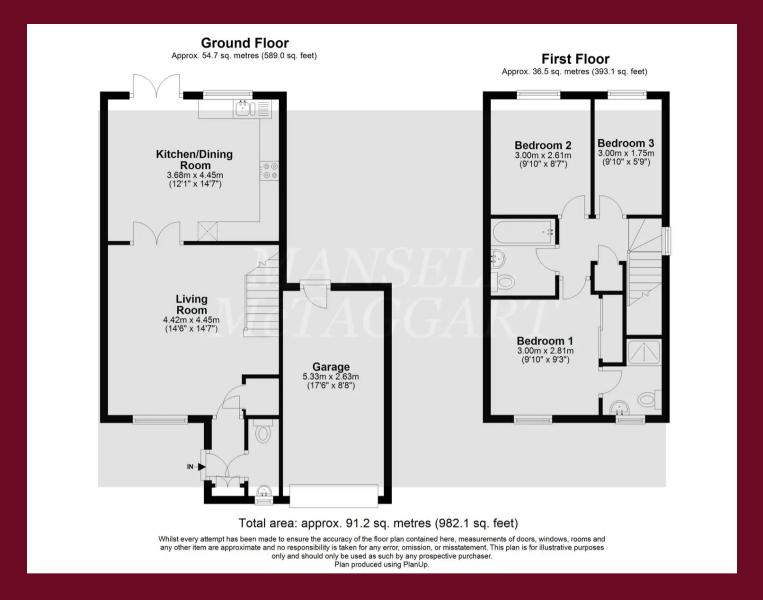

The accommodation briefly comprises: entrance porch with useful storage cupboard; downstairs cloakroom with low-level WC and wash hand basin; living room with a feature gas fire, storage cupboard and a view to the front aspect; recently modernised kitchen/dining room with a range of wall and base level units, sink and drainer, under floor heating, double ovens, dishwasher, induction hob with overhead extractor, wine fridge and French doors leading to the rear garden completes the ground floor.

The first floor comprises: spacious landing with access to the loft space above as well as a handy airing cupboard; master bedroom with bespoke wardrobes and ensuite complete with low-level WC, wash hand basin and shower suite; the two further guest bedrooms both overlook the rear garden and have been utilised as one room by simply removing the stud wall, this can easily be replace to return the third bedroom; family bathroom with low-level WC, wash hand basin and a bath with mixer taps concludes the accommodation.

Externally, the property further benefits from driveway parking and a well-tended frontage that leads to the integral garage. The garage has rear access, electric up and over door, power and lighting. The secluded rear garden is mostly laid to lawn with a patio abutting the rear of the property as well as several boarders of mature trees, shrubs and flowering plants. The current owner also installed an external home office/studio space.