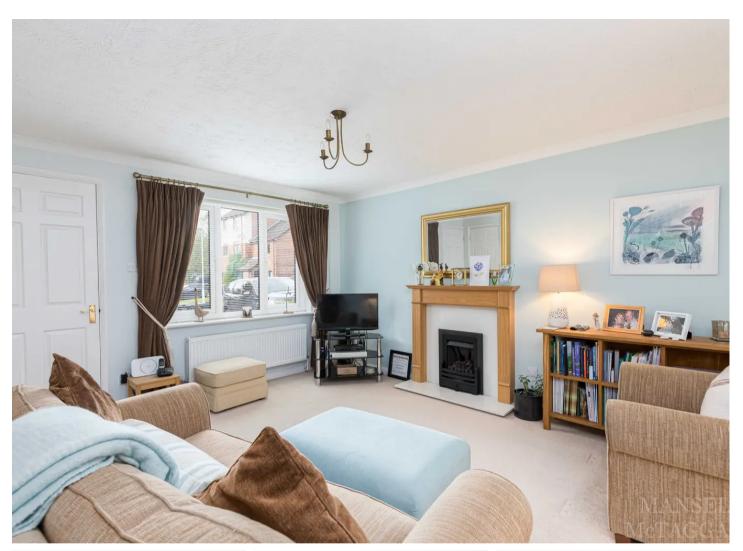

The accommodation briefly comprises: entrance porch with useful storage cupboard; downstairs cloakroom with low-level WC and wash hand basin; living room with a feature gas fire, storage cupboard and a view to the front aspect; recently modernised kitchen/dining room with a range of wall and base level units, sink and drainer, under floor heating, double ovens, dishwasher, induction hob with overhead extractor, wine fridge and French doors leading to the rear garden completes the ground floor.