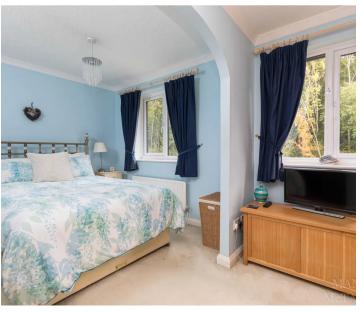

The first floor comprises: spacious landing with access to the loft space above as well as a handy airing cupboard; master bedroom with bespoke wardrobes and ensuite complete with low-level WC, wash hand basin and shower suite; the two further guest bedrooms both overlook the rear garden and have been utilised as one room by simply removing the stud wall, this can easily be replace to return the third bedroom; family bathroom with low-level WC, wash hand basin and a bath with mixer taps concludes the accommodation.