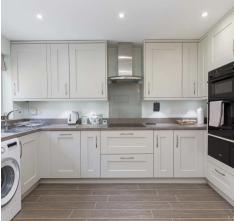

The accommodation briefly comprises: entrance porch with useful storage cupboard; downstairs cloakroom with low-level WC and wash hand basin; living room with a feature gas fire, storage cupboard and a view to the front aspect; recently modernised kitchen/dining room with a range of wall and base level units, sink and drainer, under floor heating, double ovens, dishwasher, induction hob with overhead extractor, wine fridge and French doors leading to the rear garden completes the ground floor.