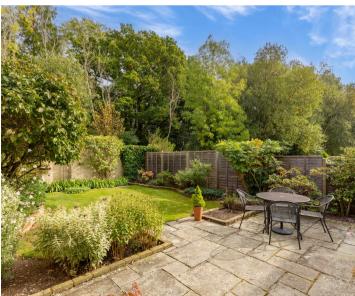

Externally, the property further benefits from driveway parking and a well-tended frontage that leads to the integral garage. The garage has rear access, electric up and over door, power and lighting. The secluded rear garden is mostly laid to lawn with a patio abutting the rear of the property as well as several boarders of mature trees, shrubs and flowering plants. The current owner also installed an external home office/studio space.