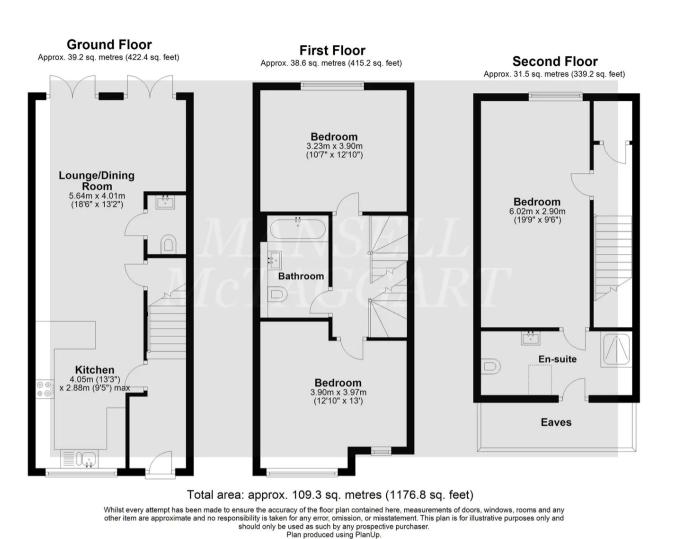

Plot 2 is a well proportioned, 3 bedroom property with modern and spacious accommodation arranged over 3 floors. Ready for occupation August 2023.

(please note internal and garden photos depict the showhome)

#### **Field View Terrace**