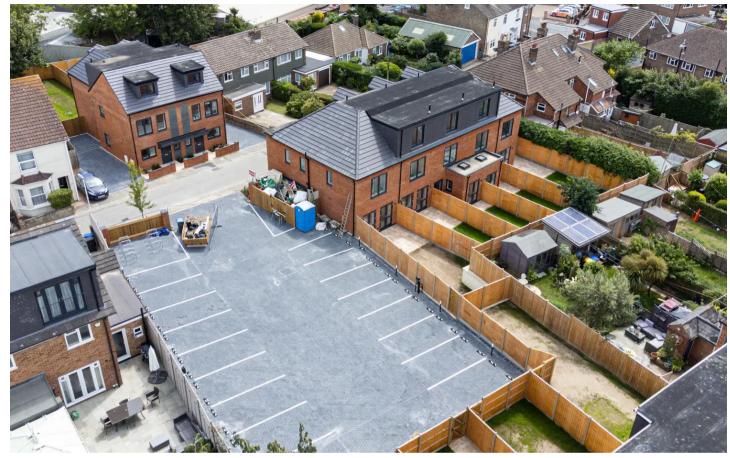

#### Lingfield Road, East Grinstead

An exceptional development of eleven 2, 3 and 4 bedroom homes that are designed and built by Whitgift Estates to a high specification. Field View Terrace and Wellington Town Mews both offer a variety of homes for the discerning homeowner, in the historic market town of East Grinstead. Within close proximity the town centre, this development also resides within close walking distance to the mainline train station, four primary schools, two secondary schools as well as a variety of local amenities and eateries.

hot and cold water services. Underfloor heating throughout the GF of all houses.

**External and shared areas.** Fully paved terraces to all gardens.

Lawn areas to all gardens. Exterior water point. Exterior power point offers the safe use of electrical equipment Every house has 2 designated off-street parking spaces. **Warranty and aftercare.** All the houses come with a 10-year building warranty.