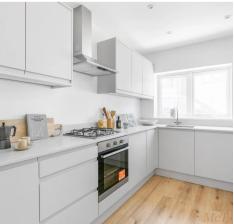

#### **Specification includes:**

**Kitchens:** Sleek handle-less kitchens. All homes come with fully integrated appliances including; ovens, hobs, dishwasher, washing machine, tumble dryer

and fridge-freezer. Quartz worktops as standard in all homes.