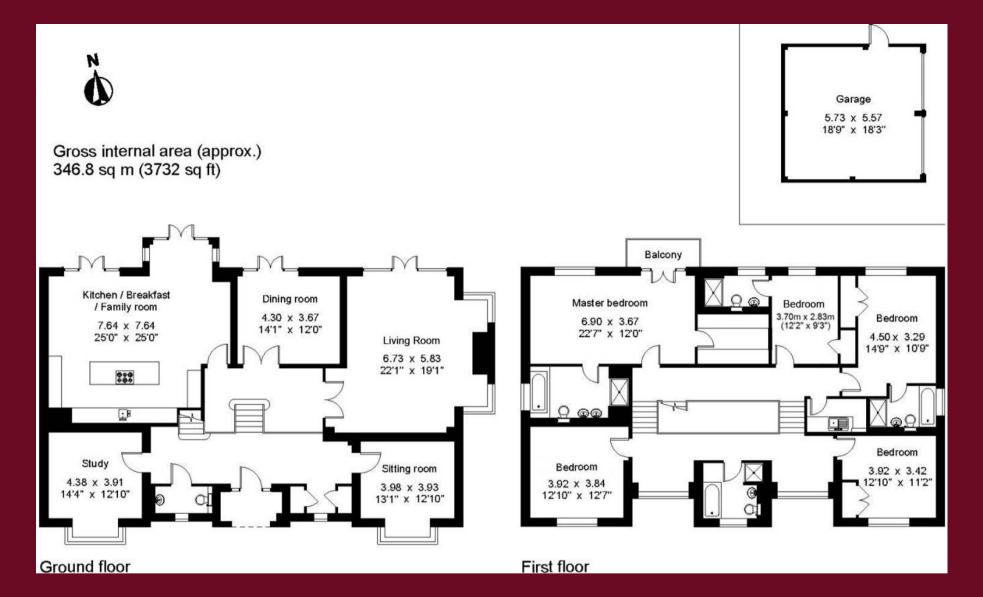

## 3 Deerhurst Park

Forest Row, Forest Row

This fabulous detached house stands in Deerhurst Park an exclusive and well planned development of Executive homes built in the early 2000's in one of the most sought after private roads in Forest Row. The entrance to this exclusive private close is through electronically operated gates to provide privacy and security. The houses were built by Banner Homes within the last twenty years, and provide very spacious family homes, to a pleasant split level design, with good sized mature gardens. The current vendors have maintained the house to a high standard introducing wooden floors to the upper levels, a steam room and a lift accessible from all floors. The interior is well presented, exceptionally light and spacious, being arranged over four floors with a flexible layout extending to over 3700 square feet. Off the main entrance hall are two reception rooms, a cloakroom, and useful storage cupboards. The lower ground floor has a spacious sitting room with fireplace and woodburning stove, doors to the garden and terrace. Adjacent is the dining room, and a large kitchen/family room exceptionally well fitted with an extensive range of worktops and cupboards with underlighting, numerous integrated appliances including ovens, fridge/freezers, microwave etc, and a central worktop/breakfast bar with gas hob. There are glazed doors to the gardens and views to the northern extremities of Forest Row.

## 3 Deerhurst Park

Forest Row, Forest Row

The two upper levels have a master bedroom with en suite bathroom with steam room, walk in dressing room, and fabulous views. There are four further bedrooms and three additional bath/shower rooms, together with a very useful laundry room, on this level and upper floor. Externally the house has a detached double garage with twin up and over doors, light and power, and a brick forecourt for further parking. To the rear of the house is a large garden with extensive stone terracing, and lawn, encapsulating the splendid outlook from its elevated setting. In total the plot extends to about one half of an acre (tbv).