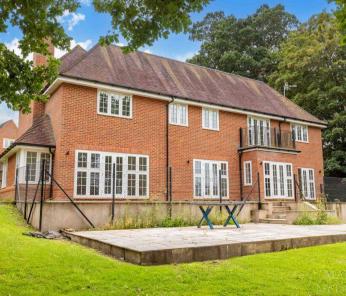

## 3 Deerhurst Park

Forest Row, Forest Row

This fabulous detached house stands in Deerhurst Park an exclusive and well planned development of Executive homes built in the early 2000's in one of the most sought after private roads in Forest Row. The entrance to this exclusive private close is through electronically operated gates to provide privacy and security. The houses were built by Banner Homes within the last twenty years, and provide very spacious family homes, to a pleasant split level design, with good sized mature gardens. The current vendors have maintained the house to a high standard introducing wooden floors to the upper levels, a steam room and a lift accessible from all floors. The interior is well presented, exceptionally light and spacious, being arranged over four floors with a flexible layout extending to over 3700 square feet. Off the main entrance hall are two reception rooms, a cloakroom, and useful storage cupboards. The lower ground floor has a spacious sitting room with fireplace and woodburning stove, doors to the garden and terrace. Adjacent is the dining room, and a large kitchen/family room exceptionally well fitted with an extensive range of worktops and cupboards with underlighting, numerous integrated appliances including ovens, fridge/freezers, microwave etc, and a central worktop/breakfast bar with gas hob. There are glazed doors to the gardens and views to the northern extremities of Forest Row.

## 3 Deerhurst Park

Forest Row, Forest Row

The two upper levels have a master bedroom with en suite bathroom with steam room, walk in dressing room, and fabulous views. There are four further bedrooms and three additional bath/shower rooms, together with a very useful laundry room, on this level and upper floor. Externally the house has a detached double garage with twin up and over doors, light and power, and a brick forecourt for further parking. To the rear of the house is a large garden with extensive stone terracing, and lawn, encapsulating the splendid outlook from its elevated setting. In total the plot extends to about one half of an acre (tbv).