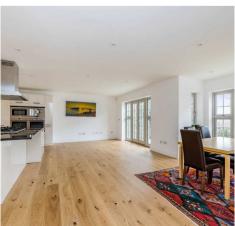

## 3 Deerhurst Park

Forest Row, Forest Row

This fabulous detached house stands in Deerhurst Park an exclusive and well planned development of Executive homes built in the early 2000's in one of the most sought after private roads in Forest Row. The entrance to this exclusive private close is through electronically operated gates to provide privacy and security. The houses were built by Banner Homes within the last twenty years, and provide very spacious family homes, to a pleasant split level design, with good sized mature gardens. The current vendors have maintained the house to a high standard introducing wooden floors to the upper levels, a steam room and a lift accessible from all floors. The interior is well presented, exceptionally light and spacious, being arranged over four floors with a flexible layout extending to over 3700 square feet. Off the main entrance hall are two reception rooms, a cloakroom, and useful storage cupboards. The lower ground floor has a spacious sitting room with fireplace and woodburning stove, doors to the garden and terrace. Adjacent is the dining room, and a large kitchen/family room exceptionally well fitted with an extensive range of worktops and cupboards with underlighting, numerous integrated appliances including ovens, fridge/freezers, microwave etc, and a central worktop/breakfast bar with gas hob. There are glazed doors to the gardens and views to the northern extremities of Forest Row.