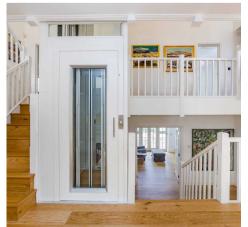

## 3 Deerhurst Park

Forest Row, Forest Row

This fabulous detached house stands in Deerhurst Park an exclusive and well planned development of Executive homes built in the early 2000's in one of the most sought after private roads in Forest Row. The entrance to this exclusive private close is through electronically operated gates to provide privacy and security. The houses were built by Banner Homes within the last twenty years, and provide very spacious family homes, to a pleasant split level design, with good sized mature gardens. The current vendors have maintained the house to a high standard introducing wooden floors to the upper levels, a steam room and a lift accessible from all floors. The interior is well presented, exceptionally light and spacious, being arranged over four floors with a flexible layout extending to over 3700 square feet. Off the main entrance hall are two reception rooms, a cloakroom, and useful storage cupboards. The lower ground floor has a spacious sitting room with fireplace and woodburning stove, doors to the garden and terrace. Adjacent is the dining room, and a large kitchen/family room exceptionally well fitted with an extensive range of worktops and cupboards with underlighting, numerous integrated appliances including ovens, fridge/freezers, microwave etc, and a central worktop/breakfast bar with gas hob. There are glazed doors to the gardens and views to the northern extremities of Forest Row.

## 3 Deerhurst Park

Forest Row, Forest Row

- EXCEPTIONALLY SPACIOUS DETACHED HOUSE
- INTERESTING SPLIT LEVEL DESIGN
- LIFT INSTALLED FOR ACCESS TO ALL FLOORS
- EXCLUSIVE GATED DEVELOPMENT
- FRINGE ASHDOWN FOREST & GOLF COURSE
- LOVELY COUNTRYSIDE VIEWS
- 5 BEDROOMS 4 BATHROOMS
- 4 RECEPTION ROOMS
- WELL FITTED KITCHEN/FAMILY ROOM
- LANDSCAPED GARDENS OF HALF AN ACRE (tbv)