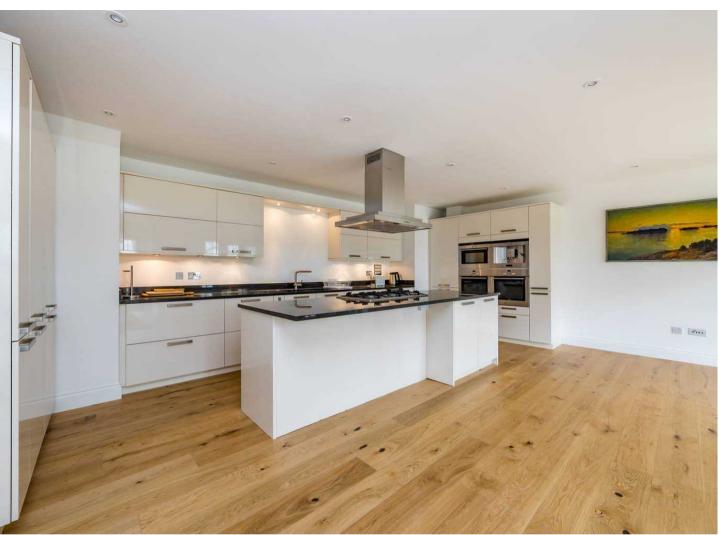

## 3 Deerhurst Park

Forest Row, Forest Row

This fabulous detached house stands in Deerhurst Park an exclusive and well planned development of Executive homes built in the early 2000's in one of the most sought after private roads in Forest Row. The entrance to this exclusive private close is through electronically operated gates to provide privacy and security. The houses were built by Banner Homes within the last twenty years, and provide very spacious family homes, to a pleasant split level design, with good sized mature gardens. The current vendors have maintained the house to a high standard introducing wooden floors to the upper levels, a steam room and a lift accessible from all floors. The interior is well presented, exceptionally light and spacious, being arranged over four floors with a flexible layout extending to over 3700 square feet. Off the main entrance hall are two reception rooms, a cloakroom, and useful storage cupboards. The lower ground floor has a spacious sitting room with fireplace and woodburning stove, doors to the garden and terrace. Adjacent is the dining room, and a large kitchen/family room exceptionally well fitted with an extensive range of worktops and cupboards with underlighting, numerous integrated appliances including ovens, fridge/freezers, microwave etc, and a central worktop/breakfast bar with gas hob. There are glazed doors to the gardens and views to the northern extremities of Forest Row.

## 3 Deerhurst Park

Forest Row, Forest Row

- EXCEPTIONALLY SPACIOUS DETACHED HOUSE
- INTERESTING SPLIT LEVEL DESIGN
- LIFT INSTALLED FOR ACCESS TO ALL FLOORS
- EXCLUSIVE GATED DEVELOPMENT
- FRINGE ASHDOWN FOREST & GOLF COURSE
- LOVELY COUNTRYSIDE VIEWS
- 5 BEDROOMS 4 BATHROOMS
- 4 RECEPTION ROOMS
- WELL FITTED KITCHEN/FAMILY ROOM
- LANDSCAPED GARDENS OF HALF AN ACRE (tbv)