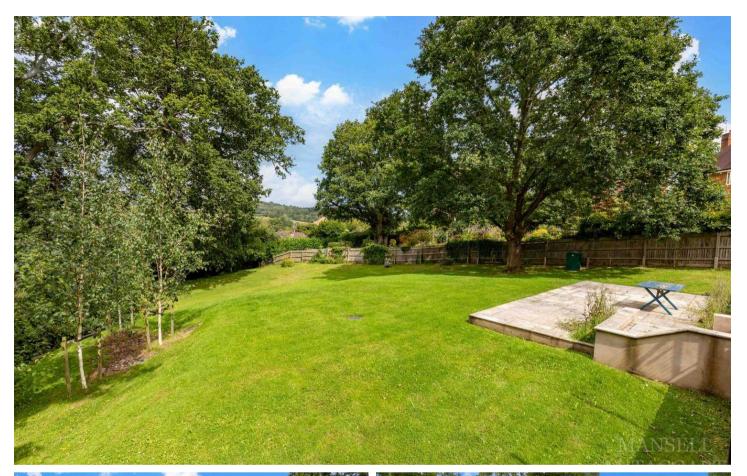

## 3 Deerhurst Park

Forest Row, Forest Row

This fabulous detached house stands in Deerhurst Park an exclusive and well planned development of Executive homes built in the early 2000's in one of the most sought after private roads in Forest Row. The entrance to this exclusive private close is through electronically operated gates to provide privacy and security. The houses were built by Banner Homes within the last twenty years, and provide very spacious family homes, to a pleasant split level design, with good sized mature gardens. The current vendors have maintained the house to a high standard introducing wooden floors to the upper levels, a steam room and a lift accessible from all floors. The interior is well presented, exceptionally light and spacious, being arranged over four floors with a flexible layout extending to over 3700 square feet. Off the main entrance hall are two reception rooms, a cloakroom, and useful storage cupboards. The lower ground floor has a spacious sitting room with fireplace and woodburning stove, doors to the garden and terrace. Adjacent is the dining room, and a large kitchen/family room exceptionally well fitted with an extensive range of worktops and cupboards with underlighting, numerous integrated appliances including ovens, fridge/freezers, microwave etc, and a central worktop/breakfast bar with gas hob. There are glazed doors to the gardens and views to the northern extremities of Forest Row.

## 3 Deerhurst Park

Forest Row, Forest Row

The two upper levels have a master bedroom with en suite bathroom with steam room, walk in dressing room, and fabulous views. There are four further bedrooms and three additional bath/shower rooms, together with a very useful laundry room, on this level and upper floor. Externally the house has a detached double garage with twin up and over doors, light and power, and a brick forecourt for further parking. To the rear of the house is a large garden with extensive stone terracing, and lawn, encapsulating the splendid outlook from its elevated setting. In total the plot extends to about one half of an acre (tbv).