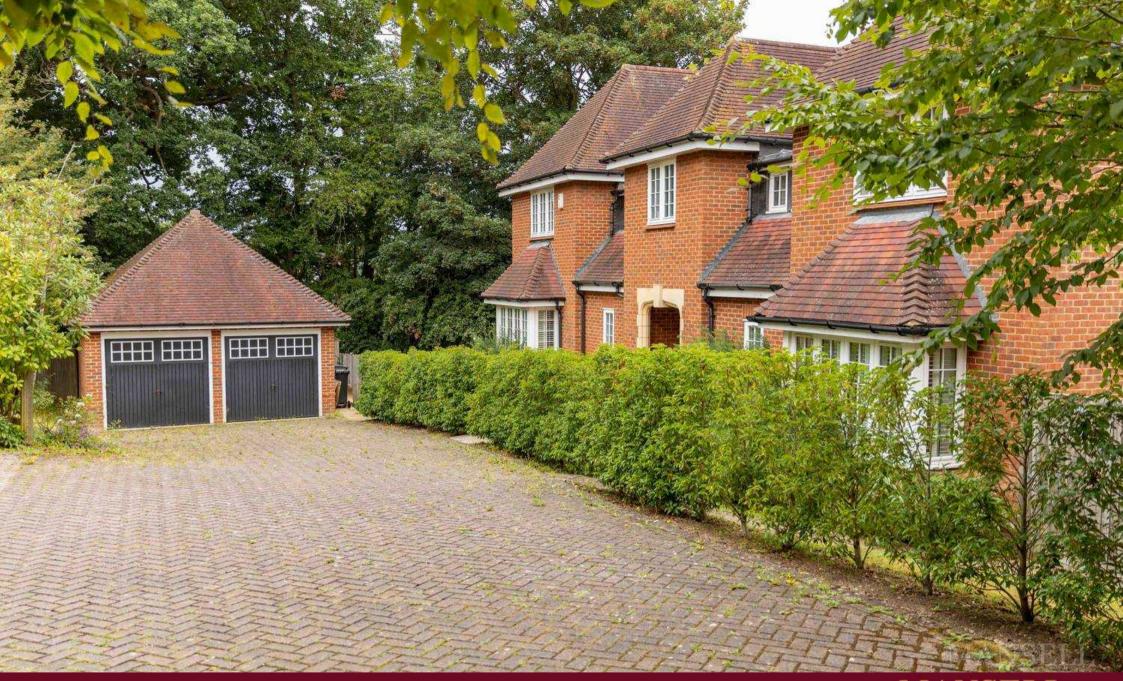

## 3 Deerhurst Park

Forest Row, Forest Row

This fabulous detached house stands in Deerhurst Park an exclusive and well planned development of Executive homes built in the early 2000's in one of the most sought after private roads in Forest Row. The entrance to this exclusive private close is through electronically operated gates to provide privacy and security. The houses were built by Banner Homes within the last twenty years, and provide very spacious family homes, to a pleasant split level design, with good sized mature gardens. The current vendors have maintained the house to a high standard introducing wooden floors to the upper levels, a steam room and a lift accessible from all floors. The interior is well presented, exceptionally light and spacious, being arranged over four floors with a flexible layout extending to over 3700 square feet. Off the main entrance hall are two reception rooms, a cloakroom, and useful storage cupboards. The lower ground floor has a spacious sitting room with fireplace and woodburning stove, doors to the garden and terrace. Adjacent is the dining room, and a large kitchen/family room exceptionally well fitted with an extensive range of worktops and cupboards with underlighting, numerous integrated appliances including ovens, fridge/freezers, microwave etc, and a central worktop/breakfast bar with gas hob. There are glazed doors to the gardens and views to the northern extremities of Forest Row.

## 3 Deerhurst Park

Forest Row, Forest Row

The two upper levels have a master bedroom with en suite bathroom with steam room, walk in dressing room, and fabulous views. There are four further bedrooms and three additional bath/shower rooms, together with a very useful laundry room, on this level and upper floor. Externally the house has a detached double garage with twin up and over doors, light and power, and a brick forecourt for further parking. To the rear of the house is a large garden with extensive stone terracing, and lawn, encapsulating the splendid outlook from its elevated setting. In total the plot extends to about one half of an acre (tbv).

## 3 Deerhurst Park

Forest Row, Forest Row

- EXCEPTIONALLY SPACIOUS DETACHED HOUSE
- INTERESTING SPLIT LEVEL DESIGN
- LIFT INSTALLED FOR ACCESS TO ALL FLOORS
- EXCLUSIVE GATED DEVELOPMENT
- FRINGE ASHDOWN FOREST & GOLF COURSE
- LOVELY COUNTRYSIDE VIEWS
- 5 BEDROOMS 4 BATHROOMS
- 4 RECEPTION ROOMS
- WELL FITTED KITCHEN/FAMILY ROOM
- LANDSCAPED GARDENS OF HALF AN ACRE (tbv)