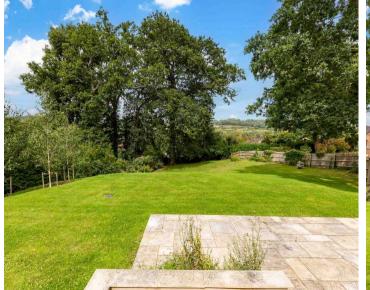

## 3 Deerhurst Park

Forest Row, Forest Row

The two upper levels have a master bedroom with en suite bathroom with steam room, walk in dressing room, and fabulous views. There are four further bedrooms and three additional bath/shower rooms, together with a very useful laundry room, on this level and upper floor. Externally the house has a detached double garage with twin up and over doors, light and power, and a brick forecourt for further parking. To the rear of the house is a large garden with extensive stone terracing, and lawn, encapsulating the splendid outlook from its elevated setting. In total the plot extends to about one half of an acre (tbv).