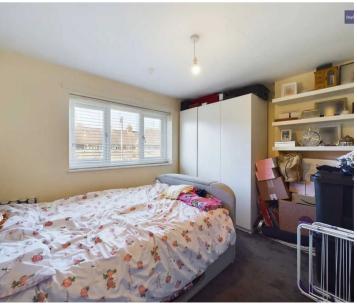

#### Bedroom 1

14' 11" x 8' 2" (4.54m x 2.49m)

UPVC double glazed window to the front and rear elevations respectively, radiator and built-in storage cupboard.

## Bedroom 2

11' 4" x 10' 10" (3.45m x 3.30m)

UPVC double glazed window to the front elevation and radiator.