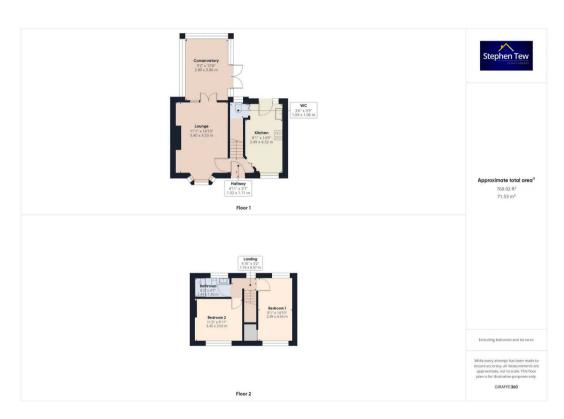

#### **Entrance Hall**

Double glazed entrance door, built a meter cupboard. Staircase to first floor landing.

### Lounge

14' 10" x 11' 2" (4.53m x 3.40m)

UPVC double glazed walk in bay window to the front elevation, double radiator. UPVC double glazed double doors leading to conservatory.

## Conservatory

12' 8" x 9' 2" (3.86m x 2.80m)

UPVC double glazed construction with UPVC double glazed full length windows, polycarbonate roof, tiled floor, power and light connected and UPVC double glazed double doors lead to Garden.

#### Kitchen

14' 10" x 8' 2" (4.52m x 2.49m)

Fitted with a matching range of modern base and eye level units with worktop space and matching breakfast bar. Single bowl sink with mixer tap, built-in electric oven, built-in microwave, four ring electric hob and space for American style fridge freezer. Feature wall mounted radiator, tiled floor, UPVC double glazed window to the front elevation and UPVC double glazed door with matching side window leads to the garden. Concertina style door leads into WC/utility area.

# Utility / WC

Fitted with a low flush WC, understairs storage area providing space for tumble dryer. Tiled floor, wall mounted boiler and a UPVC double opaque glazed window to the rear elevation.

# First Floor Landing

UPVC double glazed window to the rear elevation, radiator and access to the loft.

#### Bedroom 1

14' 11" x 8' 2" (4.54m x 2.49m)

UPVC double glazed window to the front and rear elevations respectively, radiator and built-in storage cupboard.

## Bedroom 2

11' 4" x 10' 10" (3.45m x 3.30m)

UPVC double glazed window to the front elevation and radiator.

#### Bathroom

8' 2" x 4' 7" (2.49m x 1.40m)

Fitted with a stylish three-piece suite, comprising shower enclosure with glass screen, pedestal, wash and basin and low flush WC. Full height tiling to all walls, tiled floor and a UPVC double opaque glazed window to the rear elevation.