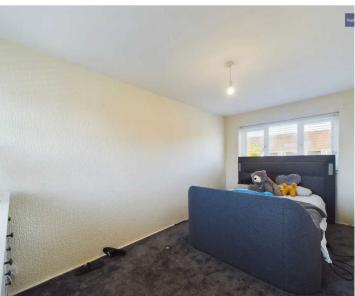

#### Bedroom 1

14' 11" x 8' 2" (4.54m x 2.49m)

UPVC double glazed window to the front and rear elevations respectively, radiator and built-in storage cupboard.

## Bedroom 2

11' 4" x 10' 10" (3.45m x 3.30m)

UPVC double glazed window to the front elevation and radiator.