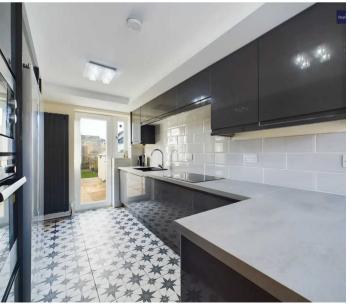

#### Kitchen

14' 10" x 8' 2" (4.52m x 2.49m)

Fitted with a matching range of modern base and eye level units with worktop space and matching breakfast bar. Single bowl sink with mixer tap, built-in electric oven, built-in microwave, four ring electric hob and space for American style fridge freezer. Feature wall mounted radiator, tiled floor, UPVC double glazed window to the front elevation and UPVC double glazed door with matching side window leads to the garden. Concertina style door leads into WC/utility area.