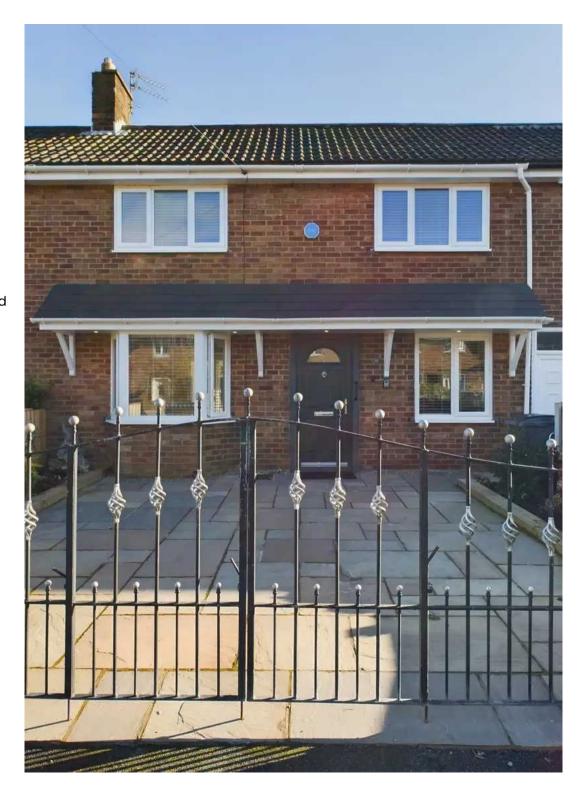

# 17 Hawkshead Terrace

Mereside, Blackpool

The property, a stylish 2 bedroom mid-terraced house, has been recently refurbished to a high standard, making it an attractive choice for those seeking a modern and comfortable home. With a lounge, conservatory, and fitted kitchen, there is plenty of space for entertaining or simply relaxing. The ground floor also offers the convenience of a WC. Moving upstairs, you will find a sleek and stylish 3 piece bathroom, perfect for unwinding after a long day. The property benefits from gas central heating and UPVC double glazing, ensuring warmth and energy efficiency throughout.

Outside, the property boasts an enclosed front garden with wrought iron gates and an Indian paved area, providing possible off-road parking for residents and visitors. The landscaped rear garden is a true gem, featuring an Indian paved patio area, a well-maintained lawn, and an additional gravel patio area – perfect for hosting outdoor gatherings. The garden is fully enclosed with panelled fencing and offers side gated access. But perhaps the crown jewel of the outside space is the wooden log cabin that sits at the back of the garden. With power and light connected, as well as a Wi-Fi router, the cabin offers endless possibilities – from a home office to a tranquil retreat. With no onward chain, this property is ready to become your dream home.

## FRONT GARDEN

Enclosed front garden with wrought iron gates and Indian paved area. Providing possible off-road parking