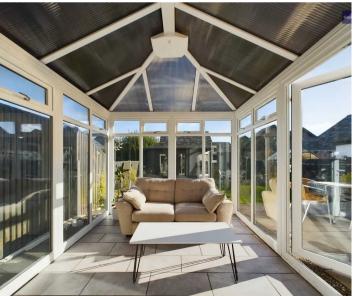

## Conservatory

12' 8" x 9' 2" (3.86m x 2.80m)

UPVC double glazed construction with UPVC double glazed full length windows, polycarbonate roof, tiled floor, power and light connected and UPVC double glazed double doors lead to Garden.