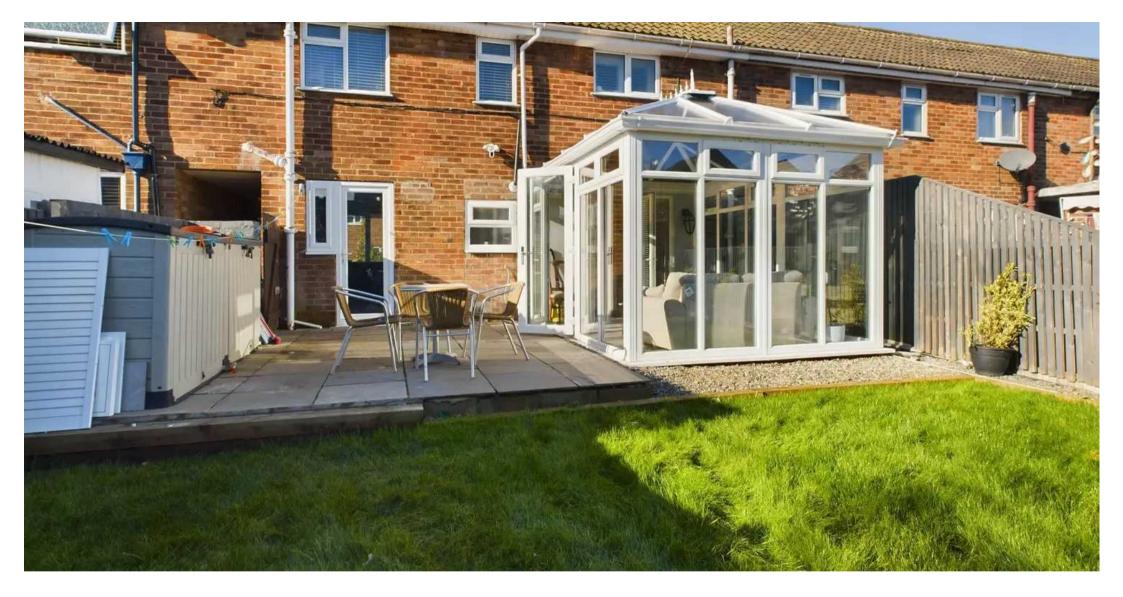

Outside, the property boasts an enclosed front garden with wrought iron gates and an Indian paved area, providing possible off-road parking for residents and visitors. The landscaped rear garden is a true gem, featuring an Indian paved patio area, a well-maintained lawn, and an additional gravel patio area – perfect for hosting outdoor gatherings. The garden is fully enclosed with panelled fencing and offers side gated access. But perhaps the crown jewel of the outside space is the wooden log cabin that sits at the back of the garden. With power and light connected, as well as a Wi-Fi router, the cabin offers endless possibilities – from a home office to a tranquil retreat. With no onward chain, this property is ready to become your dream home.

## Conservatory

12' 8" x 9' 2" (3.86m x 2.80m)

UPVC double glazed construction with UPVC double glazed full length windows, polycarbonate roof, tiled floor, power and light connected and UPVC double glazed double doors lead to Garden.

## **REAR GARDEN**

Enclosed landscape rear garden with Indian paved patio area laid to lawn area and additional gravel patio area. Panelled fencing with side gated access and a wooden log cabin with power and light connected and a Wi-Fi router installed.