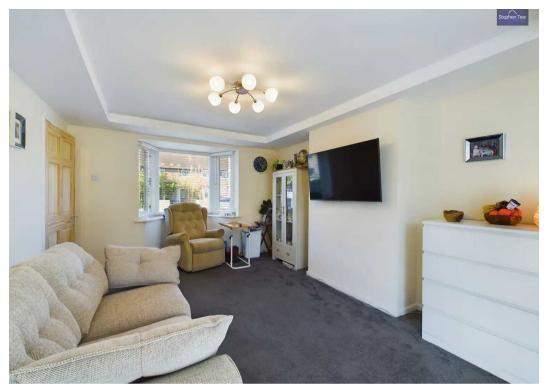

### Lounge

14' 10" x 11' 2" (4.53m x 3.40m)

UPVC double glazed walk in bay window to the front elevation, double radiator. UPVC double glazed double doors leading to conservatory.