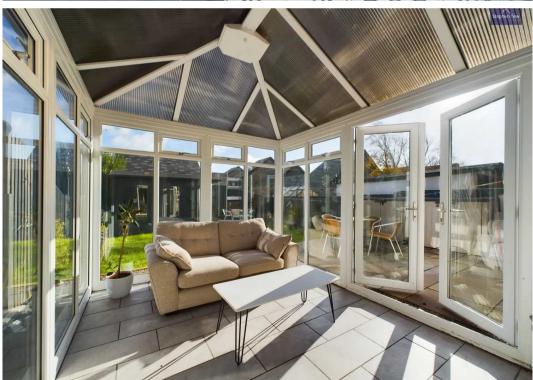

## Conservatory

12' 8" x 9' 2" (3.86m x 2.80m)

UPVC double glazed construction with UPVC double glazed full length windows, polycarbonate roof, tiled floor, power and light connected and UPVC double glazed double doors lead to Garden.