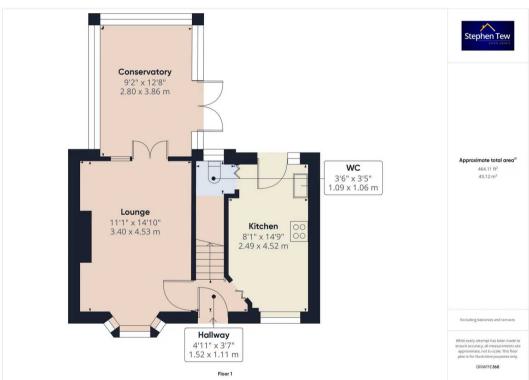

#### **Entrance Hall**

Double glazed entrance door, built a meter cupboard. Staircase to first floor landing.

### Lounge

14' 10" x 11' 2" (4.53m x 3.40m)

UPVC double glazed walk in bay window to the front elevation, double radiator. UPVC double glazed double doors leading to conservatory.

## Conservatory

12' 8" x 9' 2" (3.86m x 2.80m)

UPVC double glazed construction with UPVC double glazed full length windows, polycarbonate roof, tiled floor, power and light connected and UPVC double glazed double doors lead to Garden.

#### Kitchen

14' 10" x 8' 2" (4.52m x 2.49m)

Fitted with a matching range of modern base and eye level units with worktop space and matching breakfast bar. Single bowl sink with mixer tap, built-in electric oven, built-in microwave, four ring electric hob and space for American style fridge freezer. Feature wall mounted radiator, tiled floor, UPVC double glazed window to the front elevation and UPVC double glazed door with matching side window leads to the garden. Concertina style door leads into WC/utility area.

# Utility / WC

Fitted with a low flush WC, understairs storage area providing space for tumble dryer. Tiled floor, wall mounted boiler and a UPVC double opaque glazed window to the rear elevation.