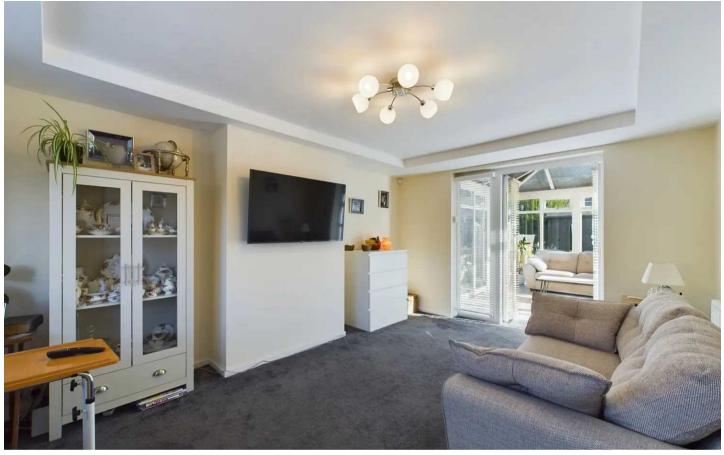

### Lounge

14' 10" x 11' 2" (4.53m x 3.40m)

UPVC double glazed walk in bay window to the front elevation, double radiator. UPVC double glazed double doors leading to conservatory.