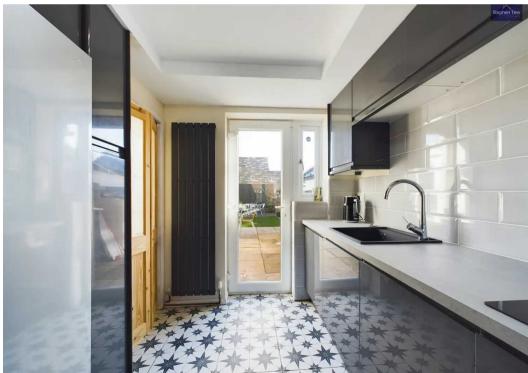

#### Kitchen

14' 10" x 8' 2" (4.52m x 2.49m)

Fitted with a matching range of modern base and eye level units with worktop space and matching breakfast bar. Single bowl sink with mixer tap, built-in electric oven, built-in microwave, four ring electric hob and space for American style fridge freezer. Feature wall mounted radiator, tiled floor, UPVC double glazed window to the front elevation and UPVC double glazed door with matching side window leads to the garden. Concertina style door leads into WC/utility area.

# Utility / WC

Fitted with a low flush WC, understairs storage area providing space for tumble dryer. Tiled floor, wall mounted boiler and a UPVC double opaque glazed window to the rear elevation.