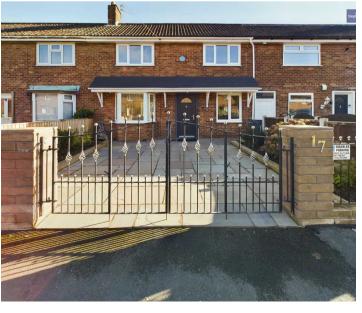

Outside, the property boasts an enclosed front garden with wrought iron gates and an Indian paved area, providing possible off-road parking for residents and visitors. The landscaped rear garden is a true gem, featuring an Indian paved patio area, a well-maintained lawn, and an additional gravel patio area – perfect for hosting outdoor gatherings. The garden is fully enclosed with panelled fencing and offers side gated access. But perhaps the crown jewel of the outside space is the wooden log cabin that sits at the back of the garden. With power and light connected, as well as a Wi-Fi router, the cabin offers endless possibilities – from a home office to a tranquil retreat. With no onward chain, this property is ready to become your dream home.

## FRONT GARDEN

Enclosed front garden with wrought iron gates and Indian paved area. Providing possible off-road parking