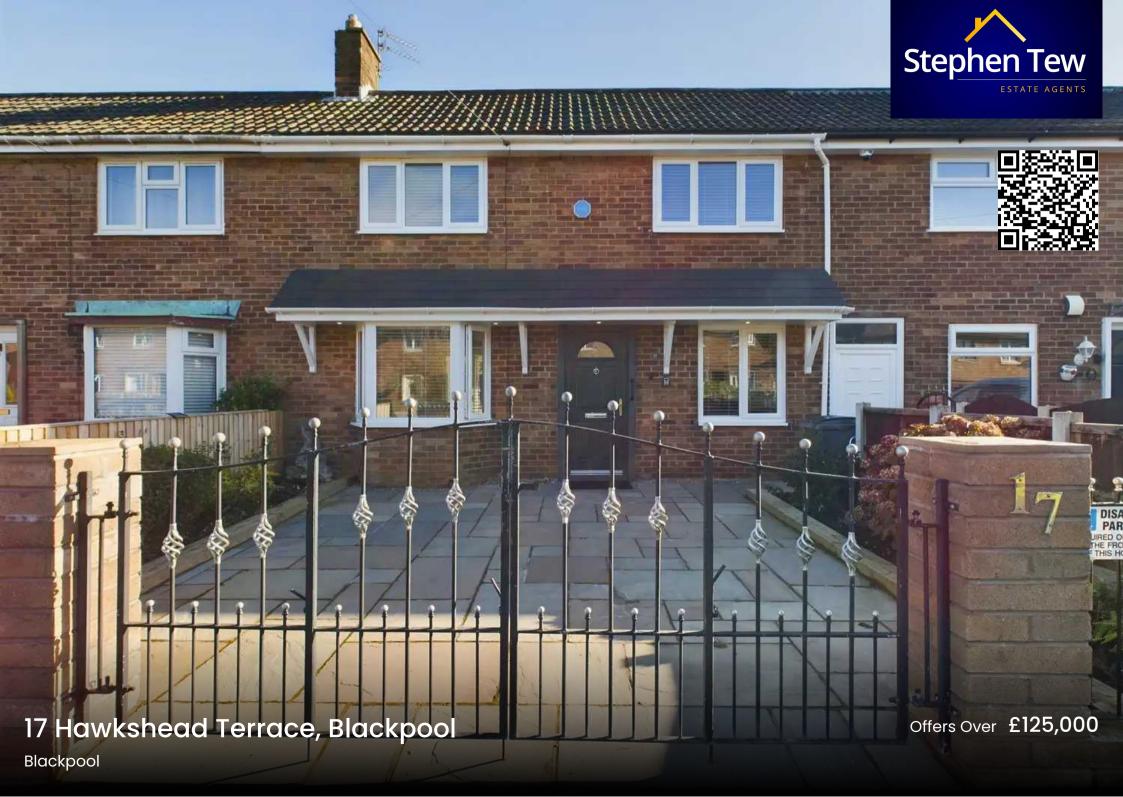

# 17 Hawkshead Terrace

Mereside, Blackpool

The property, a stylish 2 bedroom mid-terraced house, has been recently refurbished to a high standard, making it an attractive choice for those seeking a modern and comfortable home. With a lounge, conservatory, and fitted kitchen, there is plenty of space for entertaining or simply relaxing. The ground floor also offers the convenience of a WC. Moving upstairs, you will find a sleek and stylish 3 piece bathroom, perfect for unwinding after a long day. The property benefits from gas central heating and UPVC double glazing, ensuring warmth and energy efficiency throughout.

Outside, the property boasts an enclosed front garden with wrought iron gates and an Indian paved area, providing possible off-road parking for residents and visitors. The landscaped rear garden is a true gem, featuring an Indian paved patio area, a well-maintained lawn, and an additional gravel patio area – perfect for hosting outdoor gatherings. The garden is fully enclosed with panelled fencing and offers side gated access. But perhaps the crown jewel of the outside space is the wooden log cabin that sits at the back of the garden. With power and light connected, as well as a Wi-Fi router, the cabin offers endless possibilities – from a home office to a tranquil retreat. With no onward chain, this property is ready to become your dream home.

## FRONT GARDEN

Enclosed front garden with wrought iron gates and Indian paved area. Providing possible off-road parking