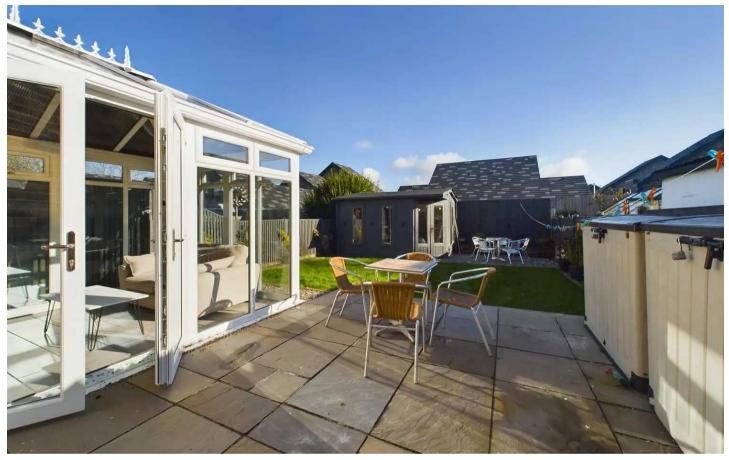

Outside, the property boasts an enclosed front garden with wrought iron gates and an Indian paved area, providing possible off-road parking for residents and visitors. The landscaped rear garden is a true gem, featuring an Indian paved patio area, a well-maintained lawn, and an additional gravel patio area – perfect for hosting outdoor gatherings. The garden is fully enclosed with panelled fencing and offers side gated access. But perhaps the crown jewel of the outside space is the wooden log cabin that sits at the back of the garden. With power and light connected, as well as a Wi-Fi router, the cabin offers endless possibilities – from a home office to a tranquil retreat. With no onward chain, this property is ready to become your dream home.

## **REAR GARDEN**

Enclosed landscape rear garden with Indian paved patio area laid to lawn area and additional gravel patio area. Panelled fencing with side gated access and a wooden log cabin with power and light connected and a Wi-Fi router installed.

## Conservatory

12' 8" x 9' 2" (3.86m x 2.80m)

UPVC double glazed construction with UPVC double glazed full length windows, polycarbonate roof, tiled floor, power and light connected and UPVC double glazed double doors lead to Garden.