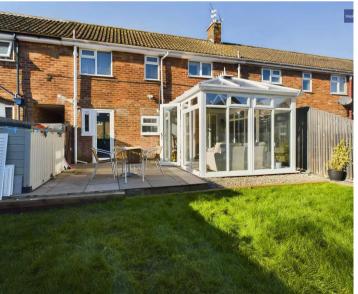

Outside, the property boasts an enclosed front garden with wrought iron gates and an Indian paved area, providing possible off-road parking for residents and visitors. The landscaped rear garden is a true gem, featuring an Indian paved patio area, a well-maintained lawn, and an additional gravel patio area – perfect for hosting outdoor gatherings. The garden is fully enclosed with panelled fencing and offers side gated access. But perhaps the crown jewel of the outside space is the wooden log cabin that sits at the back of the garden. With power and light connected, as well as a Wi-Fi router, the cabin offers endless possibilities – from a home office to a tranquil retreat. With no onward chain, this property is ready to become your dream home.

## **REAR GARDEN**

Enclosed landscape rear garden with Indian paved patio area laid to lawn area and additional gravel patio area. Panelled fencing with side gated access and a wooden log cabin with power and light connected and a Wi-Fi router installed.

## Conservatory

12' 8" x 9' 2" (3.86m x 2.80m)

UPVC double glazed construction with UPVC double glazed full length windows, polycarbonate roof, tiled floor, power and light connected and UPVC double glazed double doors lead to Garden.