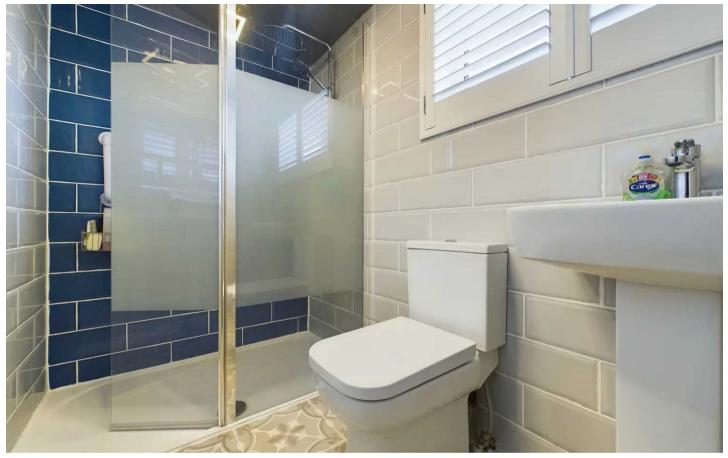

#### Bathroom

8' 2" x 4' 7" (2.49m x 1.40m)

Fitted with a stylish three-piece suite, comprising shower enclosure with glass screen, pedestal, wash and basin and low flush WC. Full height tiling to all walls, tiled floor and a UPVC double opaque glazed window to the rear elevation.