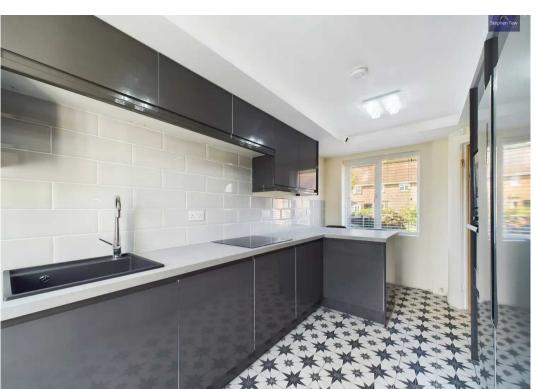

#### Kitchen

14' 10" x 8' 2" (4.52m x 2.49m)

Fitted with a matching range of modern base and eye level units with worktop space and matching breakfast bar. Single bowl sink with mixer tap, built-in electric oven, built-in microwave, four ring electric hob and space for American style fridge freezer. Feature wall mounted radiator, tiled floor, UPVC double glazed window to the front elevation and UPVC double glazed door with matching side window leads to the garden. Concertina style door leads into WC/utility area.