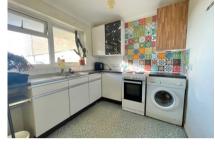

This spacious 1 bedroom first floor flat is located close to the Cliff Top Promenade, local shops, doctors surgery and bus services to Brighton City Centre and Eastbourne Town Centre. The property comprises of a good size lounge/dining room that provides access to a large balcony, south facing kitchen, double bedroom and a bathroom/wc that is fitted with a white suit.

## **ENTRANCE HALL**

**LOUNGE/DINING ROOM 17'1" x 10'4" (5.20m x 3.15m)** 

**SOUTH FACING KITCHEN 11'4" max x 7'7" (3.45m x 2.30m)** 

BEDROOM 14'9" into wardrobe recess x 9'8" (4.51m x 2.94m)

BATHROOM/WC 7'3" x 5'5" (2.20m x 1.64m)