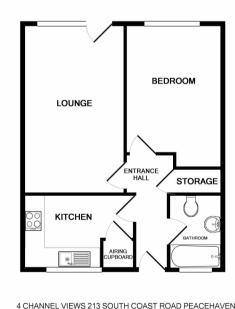

## **ENTRANCE HALL**

**LOUNGE/DINING ROOM 17'1" x 10'4" (5.20m x 3.15m)** 

**SOUTH FACING KITCHEN 11'4" max x 7'7" (3.45m x 2.30m)** 

BEDROOM 14'9" into wardrobe recess x 9'8" (4.51m x 2.94m)

BATHROOM/WC 7'3" x 5'5" (2.20m x 1.64m)

## **OUTSIDE**

Allocated parking space and a balcony.

4 CHANNEL VIEWS 213 SOUTH COAST ROAD PEACEHAVEN TOTAL APPROX. FLOOR AREA 46.5 SQ.M. (500 SQ.FT.)

Whilst every attempt has been made to ensure the accuracy of the floor plan contained here, measurements of doors, windows, rooms and any other items are approximate and no responsibility is taken for any error, omission, or mis-statement. This plan is for illustrative purposes only and should be used as such by any prospective purchaser. The services, systems and appliances shown have not been tested and no guarantee as to their operability or efficiency can be given Made with Metophix &2019

The description, Dimensions and all other information is believed to be correct, but their

accuracy is no way guaranteed. The services have not been tested.

Any floor plans shown are for identification purposes only and are not to scale