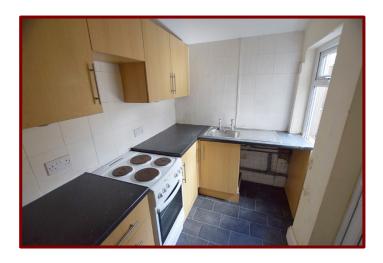

## Kitchen 2.25m x 1.73m (7ft 4" x 5ft")

Double glazed window to the side of the property

Fitted wall and base units

Laminate work surfaces

Electric cooker

Stainless steel sink unit

Plumbing for automatic washing machine

Vinyl flooring