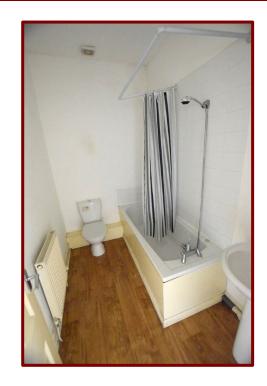

Double glazed window to the rear of the property

Carpeted flooring

Central heating radiator

Storage cupboards

Bathroom 2.51m x 1.63m (8ft 2" x 5ft 4")

Panelled bath with mixer taps for shower over

Pedestal hand wash basin and low level w.c.

Vinyl flooring

Central heating radiator

Extractor fan

Tiling in splash back areas

Falcon & Foxglove Estate Agents Limited, 9 Manchester Road, Burnley BB11 1HQ

Tel: 01282 416060

Email: info@falconandfoxglove.co.uk Web: www.falconandfoxglove.co.uk