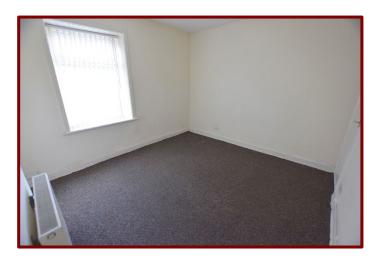

### Landing

Bedroom One 3.84m x 3.50m (12ft 7" x 11ft 5")

Double glazed window to the front of the property

Carpeted flooring

Central heating radiator

Storage cupboard

Bedroom Two 3.84m x 2.69m (12ft 7" x 8ft 10")

Double glazed window to the rear of the property

Carpeted flooring

Central heating radiator

Storage cupboards

Bathroom 2.51m x 1.63m (8ft 2" x 5ft 4")

Panelled bath with mixer taps for shower over

Pedestal hand wash basin and low level w.c.