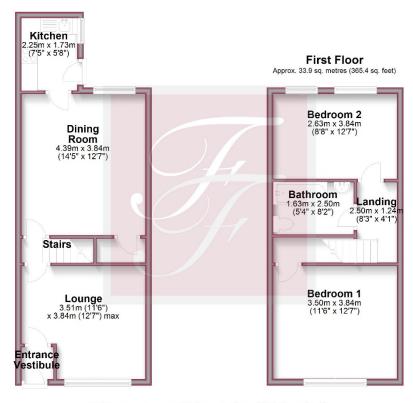

#### **Entrance Vestibule**

Lounge 3.84m x 3.50m (12ft 7" x 11ft 5")

Double glazed window to the front of the property

Carpeted flooring

Central heating radiator

Coving to ceiling

TV & telephone points

Double glazed window to the rear of the property

Carpeted flooring

Central heating radiator

Under stairs storage cupboard

## Kitchen 2.25m x 1.73m (7ft 4" x 5ft")

Double glazed window to the side of the property

Fitted wall and base units

Laminate work surfaces

Electric cooker

Stainless steel sink unit

Plumbing for automatic washing machine

Vinyl flooring

### Landing

Bedroom One 3.84m x 3.50m (12ft 7" x 11ft 5")

Double glazed window to the front of the property

Carpeted flooring

Central heating radiator

Storage cupboard

Bedroom Two 3.84m x 2.69m (12ft 7" x 8ft 10")

Double glazed window to the rear of the property

Carpeted flooring

Central heating radiator

Storage cupboards

Bathroom 2.51m x 1.63m (8ft 2" x 5ft 4")

Panelled bath with mixer taps for shower over

Pedestal hand wash basin and low level w.c.

Vinyl flooring

Central heating radiator

Extractor fan

Tiling in splash back areas

Falcon & Foxglove Estate Agents Limited, 9 Manchester Road, Burnley BB11 1HQ

Tel: 01282 416060

Email: info@falconandfoxglove.co.uk Web: www.falconandfoxglove.co.uk

#### Ground Floor Approx. 38.0 sq. metres (409.5 sq. feet)

Total area: approx. 72.0 sq. metres (774.9 sq. feet)

Please note: Plans are to show room locations only and are not to scale