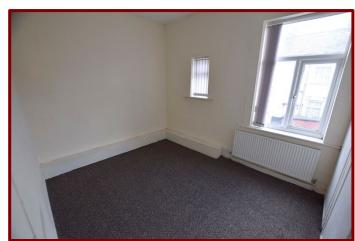

### Landing

Bedroom One 3.84m x 3.50m (12ft 7" x 11ft 5")

Double glazed window to the front of the property

Carpeted flooring

Central heating radiator

Storage cupboard

Bedroom Two 3.84m x 2.69m (12ft 7" x 8ft 10")

Double glazed window to the rear of the property

Carpeted flooring

Central heating radiator

Storage cupboards

Bathroom 2.51m x 1.63m (8ft 2" x 5ft 4")

Panelled bath with mixer taps for shower over

Pedestal hand wash basin and low level w.c.