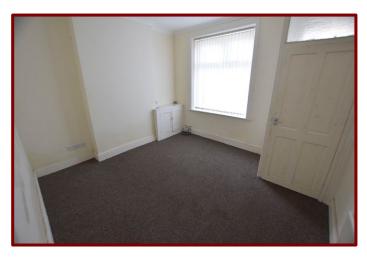

### Landing

Bedroom One 3.84m x 3.50m (12ft 7" x 11ft 5")

Double glazed window to the front of the property

Carpeted flooring

Central heating radiator

Storage cupboard

Bedroom Two 3.84m x 2.69m (12ft 7" x 8ft 10")

Double glazed window to the rear of the property

Carpeted flooring

Central heating radiator

Storage cupboards

Bathroom 2.51m x 1.63m (8ft 2" x 5ft 4")

Panelled bath with mixer taps for shower over

Pedestal hand wash basin and low level w.c.