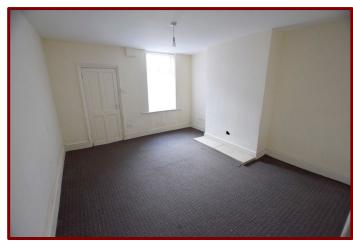

#### **Entrance Vestibule**

Lounge 3.84m x 3.50m (12ft 7" x 11ft 5")

Double glazed window to the front of the property

Carpeted flooring

Central heating radiator

Coving to ceiling

TV & telephone points

Double glazed window to the rear of the property

Carpeted flooring

Central heating radiator

Under stairs storage cupboard