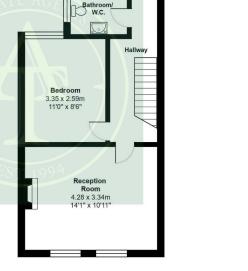

### **Reception Room**

14" O" x 10" 11" (4.26m x 3.32m) Two double glazed windows to front aspect. Fitted cupboards and shelving. Gas central heating radiator. Laminate flooring.

### Bedroom

11" 0" x 8" 6" (3.35m x 2.59m) Double glazed window to rear aspect. Fitted corner wardrobe/sheving cupboards. Central heating radiator. Laminate flooring.

#### Bathroom

Opaque double glazed window. Bath with mixer tap and shower attachment. Shower screen. Pedestal wash hand basin. Low level w.c. Heated towel rail. Part-tiled walls and tiled flooring.

Storage

## £272,500 Fotheringham Road, EN1

Address: Fotheringham Road, EN1

00

Kitchen

2.80 x 2.74m 9'2" x 9'0"

Total Floor Area 47m2 (505.904 Sq. Ft.) This Plan Is For Display Purposes Only