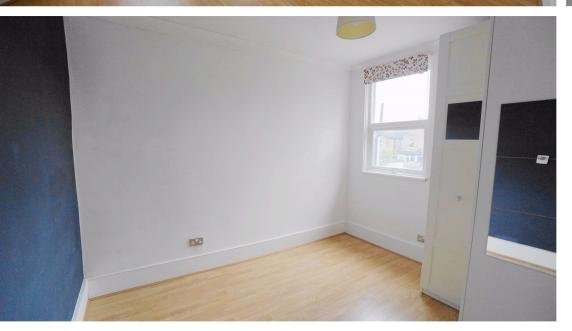

### Bedroom

11" 0" x 8" 6" (3.35m x 2.59m) Double glazed window to rear aspect. Fitted corner wardrobe/sheving cupboards. Central heating radiator. Laminate flooring.