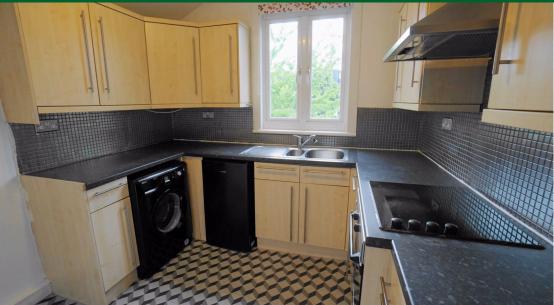

### Kitchen

9" 2" x 9" 0" (2.79m x 2.74m) Double glazed window to rear aspect. Fitted wall and base cabinets. Stainless steel sink with mixer tap. Electric oven, hob and filter above. Plumbing for washing machine. Central heating radiator. Vinyl flooring.