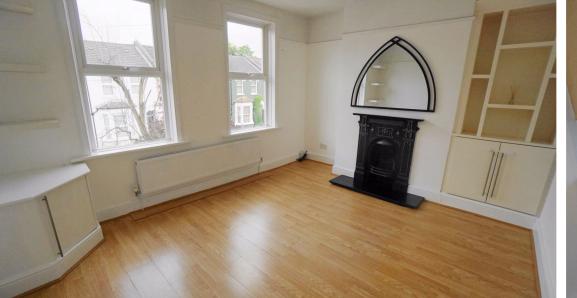

### **Reception Room**

14" O" x 10" 11" (4.26m x 3.32m) Two double glazed windows to front aspect. Fitted cupboards and shelving. Gas central heating radiator. Laminate flooring.