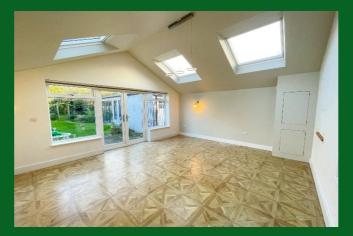

# B. S. BENNETT

Offered to rent is this beautifully presented three bedroom semi-detached house. The property boasts a spacious layout, which includes: entrance hall, utility area, living room, three bedrooms, one including fitted wardrobes, a four piece bathroom suite and an additional wet room, open planned kitchen with a dining area which leads to a large family room overlooking the garden which is approximately 52m (170ft), and a gardener is included. Outside there is a garden room and storage room, and there is a front garden with a driveway parking. Unfurnished. Available now. Energy rating: C.

#### **Summary:**

3 bedrooms | four piece bathroom suite | wet room | open planned kitchen with dining area | living room | family room | utility area | large rear garden | driveway parking | storage room | garden room | gas central heating