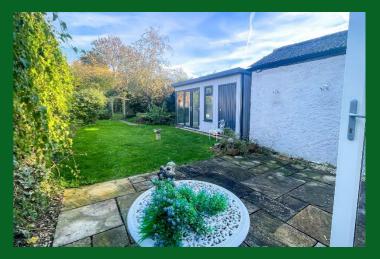

# B. S. BENNETT

Offered to rent is this beautifully presented three bedroom semi-detached house. The property boasts a spacious layout, which includes: entrance hall, utility area, living room, three bedrooms, one including fitted wardrobes, a four piece bathroom suite and an additional wet room, open planned kitchen with a dining area which leads to a large family room overlooking the garden which is approximately 52m (170ft), and a gardener is included. Outside there is a garden room and storage room, and there is a front garden with a driveway parking. Unfurnished. Available now. Energy rating: C.

#### **Summary:**

3 bedrooms | four piece bathroom suite | wet room | open planned kitchen with dining area | living room | family room | utility area | large rear garden | driveway parking | storage room | garden room | gas central heating