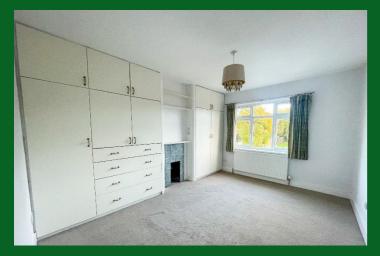

# B. S. BENNETT

Offered to rent is this beautifully presented three bedroom semi-detached house. The property boasts a spacious layout, which includes: entrance hall, utility area, living room, three bedrooms, one including fitted wardrobes, a four piece bathroom suite and an additional wet room, open planned kitchen with a dining area which leads to a large family room overlooking the garden which is approximately 52m (170ft), and a gardener is included. Outside there is a garden room and storage room, and there is a front garden with a driveway parking. Unfurnished. Available now. Energy rating: C.

#### **Summary:**

3 bedrooms | four piece bathroom suite | wet room | open planned kitchen with dining area | living room | family room | utility area | large rear garden | driveway parking | storage room | garden room | gas central heating