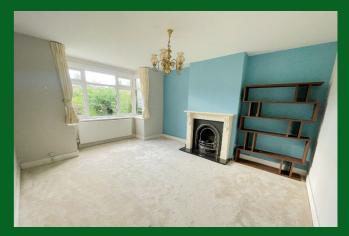

# B. S. BENNETT

Offered to rent is this beautifully presented three bedroom semi-detached house. The property boasts a spacious layout, which includes: entrance hall, utility area, living room, three bedrooms, one including fitted wardrobes, a four piece bathroom suite and an additional wet room, open planned kitchen with a dining area which leads to a large family room overlooking the garden which is approximately 52m (170ft), and a gardener is included. Outside there is a garden room and storage room, and there is a front garden with a driveway parking. Unfurnished. Available now. Energy rating: C.

#### **Summary:**

3 bedrooms | four piece bathroom suite | wet room | open planned kitchen with dining area | living room | family room | utility area | large rear garden | driveway parking | storage room | garden room | gas central heating