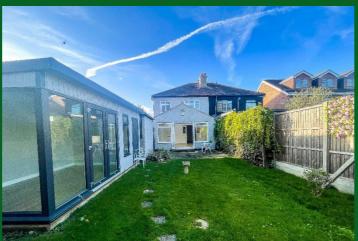

# B. S. BENNETT

Offered to rent is this beautifully presented three bedroom semi-detached house. The property boasts a spacious layout, which includes: entrance hall, utility area, living room, three bedrooms, one including fitted wardrobes, a four piece bathroom suite and an additional wet room, open planned kitchen with a dining area which leads to a large family room overlooking the garden which is approximately 52m (170ft), and a gardener is included. Outside there is a garden room and storage room, and there is a front garden with a driveway parking. Unfurnished. Available now. Energy rating: C.

#### **Summary:**

3 bedrooms | four piece bathroom suite | wet room | open planned kitchen with dining area | living room | family room | utility area | large rear garden | driveway parking | storage room | garden room | gas central heating