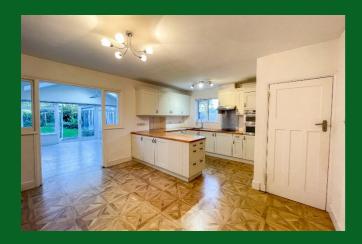

# B. S. BENNETT

Offered to rent is this beautifully presented three bedroom semi-detached house. The property boasts a spacious layout, which includes: entrance hall, utility area, living room, three bedrooms, one including fitted wardrobes, a four piece bathroom suite and an additional wet room, open planned kitchen with a dining area which leads to a large family room overlooking the garden which is approximately 52m (170ft), and a gardener is included. Outside there is a garden room and storage room, and there is a front garden with a driveway parking. Unfurnished. Available now. Energy rating: C.

#### **Summary:**

3 bedrooms | four piece bathroom suite | wet room | open planned kitchen with dining area | living room | family room | utility area | large rear garden | driveway parking | storage room | garden room | gas central heating