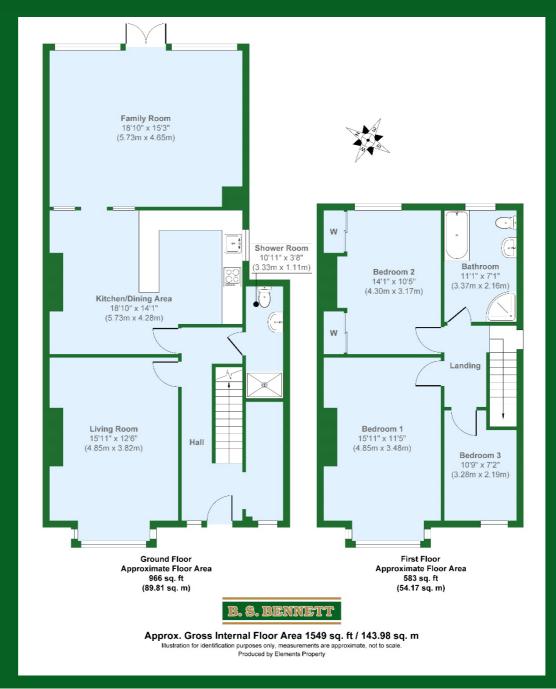

# B. S. BENNETT

Offered to rent is this beautifully presented three bedroom semi-detached house. The property boasts a spacious layout, which includes: entrance hall, utility area, living room, three bedrooms, one including fitted wardrobes, a four piece bathroom suite and an additional wet room, open planned kitchen with a dining area which leads to a large family room overlooking the garden which is approximately 52m (170ft), and a gardener is included. Outside there is a garden room and storage room, and there is a front garden with a driveway parking. Unfurnished. Available now. Energy rating: C.

#### **Summary:**

3 bedrooms | four piece bathroom suite | wet room | open planned kitchen with dining area | living room | family room | utility area | large rear garden | driveway parking | storage room | garden room | gas central heating