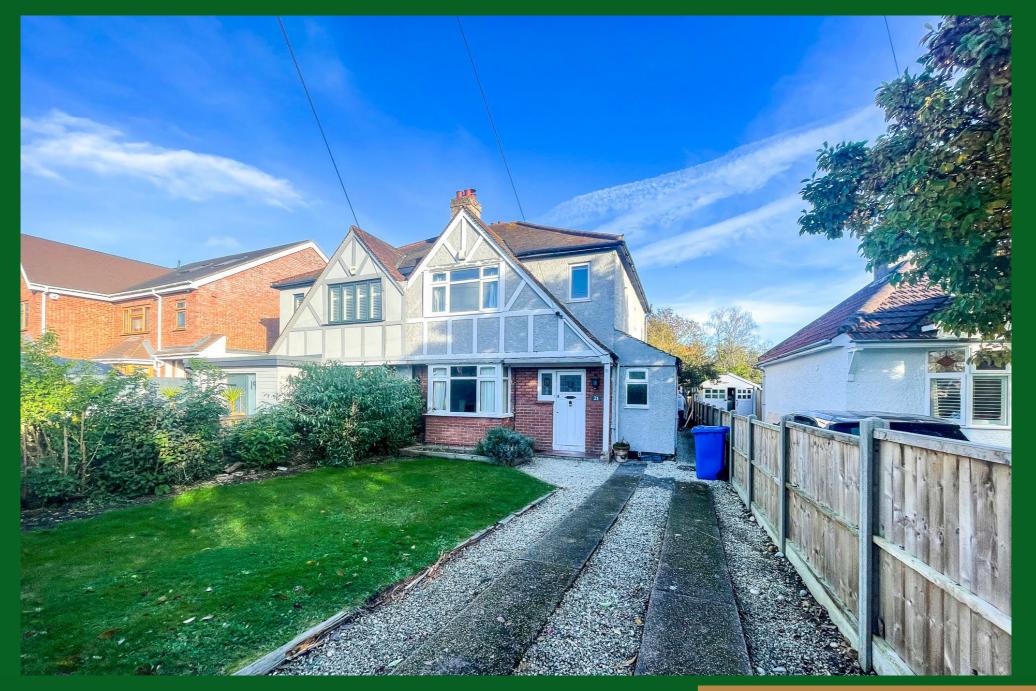

# B. S. BENNETT

Offered to rent is this beautifully presented three bedroom semi-detached house. The property boasts a spacious layout, which includes: entrance hall, utility area, living room, three bedrooms, one including fitted wardrobes, a four piece bathroom suite and an additional wet room, open planned kitchen with a dining area which leads to a large family room overlooking the garden which is approximately 52m (170ft), and a gardener is included. Outside there is a garden room and storage room, and there is a front garden with a driveway parking. Unfurnished. Available now. Energy rating: C.

#### **Summary:**

3 bedrooms | four piece bathroom suite | wet room | open planned kitchen with dining area | living room | family room | utility area | large rear garden | driveway parking | storage room | garden room | gas central heating