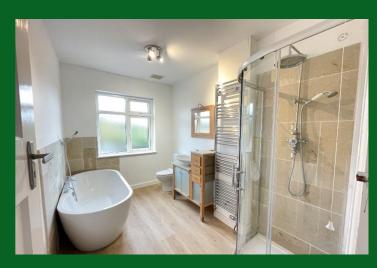

# B. S. BENNETT

Offered to rent is this beautifully presented three bedroom semi-detached house. The property boasts a spacious layout, which includes: entrance hall, utility area, living room, three bedrooms, one including fitted wardrobes, a four piece bathroom suite and an additional wet room, open planned kitchen with a dining area which leads to a large family room overlooking the garden which is approximately 52m (170ft), and a gardener is included. Outside there is a garden room and storage room, and there is a front garden with a driveway parking. Unfurnished. Available now. Energy rating: C.

#### **Summary:**

3 bedrooms | four piece bathroom suite | wet room | open planned kitchen with dining area | living room | family room | utility area | large rear garden | driveway parking | storage room | garden room | gas central heating