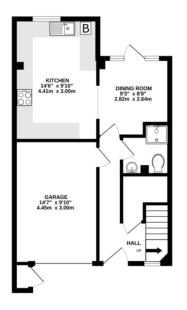

This style of Town house offers a unique, flexible accommodation and ideally suits a family looking for space to grow.

Accommodation comprises of: A welcoming entrance hallway leading into the ground floor kitchen/diner presented in good condition with direct access out into the garden. Ground floor shower room with WC and a large garage (14'7-9'10) which is ideal for storage or conversion STPP.

 GROUND FLOOR
 1ST FLOOR
 2ND FLOOR

 501 sq.ft. (46.6 sq.m.) approx.
 473 sq.ft. (43.9 sq.m.) approx.
 488 sq.ft. (45.3 sq.m.) approx.

## TOTAL FLOOR AREA: 1462 sq.ft. (135.8 sq.m.) approx.

Whilst every attempt has been made to ensure the accuracy of the floorplan contained here, measurements of doors, windows, rooms and any other items are approximate and no responsibility is taken for any error, omission or mis-attement. This plan is for illustrative purposes only and should be used as such by any prospective purchaser. The services, systems and appliances shown have not been tested and no guarantee as to their operability or efficiency can be given.