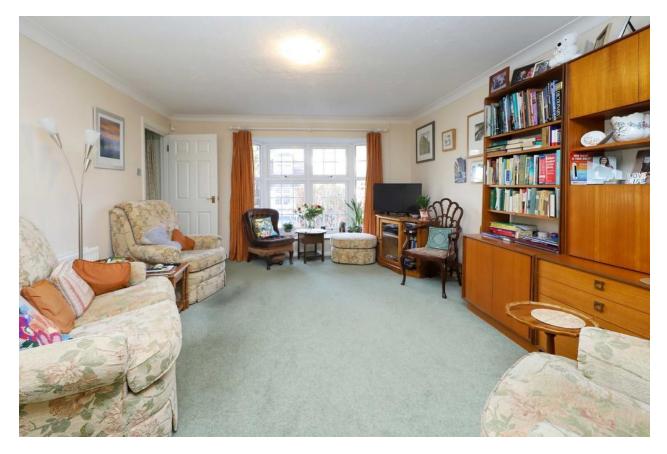

To the first floor is the large through lounge measuring (27'6 – 12-8) which leads into the generous study which could also be used as a 4<sup>th</sup> bedroom.

The stairs to the second-floor lead to large master bedroom with fitted wardrobes and a full en suite bathroom, two further bedrooms well served by a family shower room.