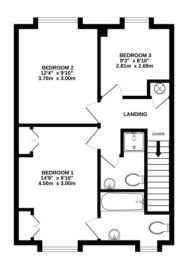

To the first floor is the large through lounge measuring (27'6 – 12-8) which leads into the generous study which could also be used as a 4<sup>th</sup> bedroom.

The stairs to the second-floor lead to large master bedroom with fitted wardrobes and a full en suite bathroom, two further bedrooms well served by a family shower room.

 GROUND FLOOR
 1ST FLOOR
 2ND FLOOR

 501 sq.ft. (46.6 sq.m.) approx.
 473 sq.ft. (43.9 sq.m.) approx.
 488 sq.ft. (45.3 sq.m.) approx.

## TOTAL FLOOR AREA: 1462 sq.ft. (135.8 sq.m.) approx.

Whilst every attempt has been made to ensure the accuracy of the floorplan contained here, measurements of doors, windows, rooms and any other items are approximate and no responsibility is taken for any error, omission or mis-attement. This plan is for illustrative purposes only and should be used as such by any prospective purchaser. The services, systems and appliances shown have not been tested and no guarantee as to their operability or efficiency can be given.