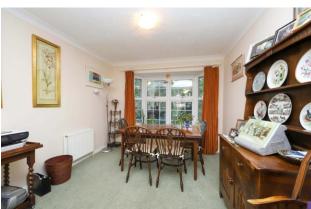

To the first floor is the large through lounge measuring (27'6 – 12-8) which leads into the generous study which could also be used as a 4<sup>th</sup> bedroom.

The stairs to the second-floor lead to large master bedroom with fitted wardrobes and a full en suite bathroom, two further bedrooms well served by a family shower room.