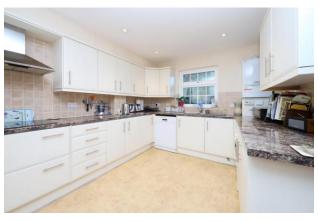

This style of Town house offers a unique, flexible accommodation and ideally suits a family looking for space to grow.

Accommodation comprises of: A welcoming entrance hallway leading into the ground floor kitchen/diner presented in good condition with direct access out into the garden. Ground floor shower room with WC and a large garage (14'7-9'10) which is ideal for storage or conversion STPP.