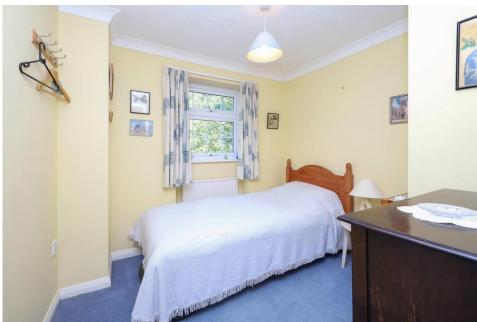

To the first floor is the large through lounge measuring (27'6 – 12-8) which leads into the generous study which could also be used as a 4<sup>th</sup> bedroom.

The stairs to the second-floor lead to large master bedroom with fitted wardrobes and a full en suite bathroom, two further bedrooms well served by a family shower room.