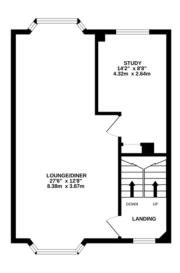

To the first floor is the large through lounge measuring (27'6 – 12-8) which leads into the generous study which could also be used as a 4<sup>th</sup> bedroom.

The stairs to the second-floor lead to large master bedroom with fitted wardrobes and a full en suite bathroom, two further bedrooms well served by a family shower room.

 GROUND FLOOR
 1ST FLOOR
 2ND FLOOR

 501 sq.ft. (46.6 sq.m.) approx.
 473 sq.ft. (43.9 sq.m.) approx.
 488 sq.ft. (45.3 sq.m.) approx.

## TOTAL FLOOR AREA: 1462 sq.ft. (135.8 sq.m.) approx.

Whilst every attempt has been made to ensure the accuracy of the floorplan contained here, measurements of doors, windows, rooms and any other items are approximate and no responsibility is taken for any error, omission or mis-attement. This plan is for illustrative purposes only and should be used as such by any prospective purchaser. The services, systems and appliances shown have not been tested and no guarantee as to their operability or efficiency can be given.