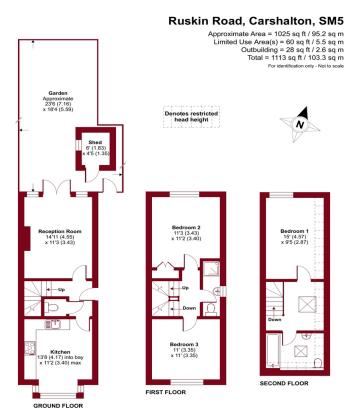

**ENTRANCE HALL** 

**KITCHEN/DINER** 13' 8" x 11' 2" (4.17m x 3.4m)

**RECEPTION ROOM** 14' 11" x 11' 3" (4.55m x 3.43m)

WC

**BEDROOM 3** 11' 0" x 11' 0" (3.35m x 3.35m)

**BEDROOM 2** 11' 3" x 11' 2" (3.43m x 3.4m)

**SHOWER ROOM** 

**BEDROOM 1** 15' 0" x 9' 5" (4.57m x 2.87m)

**BATHROOM** 

**GARDEN** 

₩ PAUL GRAHAM

**SHED** 6' 0" x 4' 5" (1.83m x 1.35m)

**OFF ROAD PARKING** 

IMP ORTANT NOTE: Paul Graham have not tested any services, heating system, appliances, fixtures or fittings. References to the tenure of a property are based on information supplied by the seller as Paul Graham have not had sight of the title documents. Neither has Paul Graham checked any existing or necessary planning consents, building regulations or rights of way. Prospective purchasers are advised to obtain verification from their solicitor or surveyor. PLEASE NOTE: All measurements are approximate and represent the maximum dimensions of any room (into bays and alcoves) and a margin of error should be allowed.