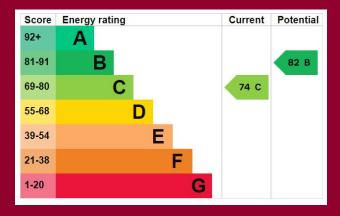

**SHOWER ROOM** 

**BEDROOM 1** 15' 0" x 9' 5" (4.57m x 2.87m)

**BATHROOM** 

**GARDEN** 

₩ PAUL GRAHAM

**SHED** 6' 0" x 4' 5" (1.83m x 1.35m)

**OFF ROAD PARKING** 

IMP ORTANT NOTE: Paul Graham have not tested any services, heating system, appliances, fixtures or fittings. References to the tenure of a property are based on information supplied by the seller as Paul Graham have not had sight of the title documents. Neither has Paul Graham checked any existing or necessary planning consents, building regulations or rights of way. Prospective purchasers are advised to obtain verification from their solicitor or surveyor. PLEASE NOTE: All measurements are approximate and represent the maximum dimensions of any room (into bays and alcoves) and a margin of error should be allowed.