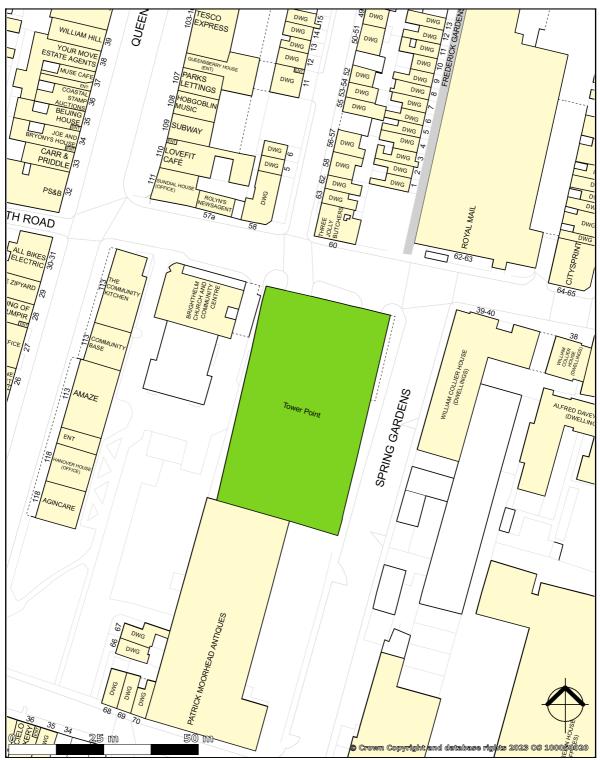

#### Location

The property is situated in a highly convenient position on North Road which junctions with Queens Road where Brighton Mainline Station is situated & is a few minutes walk away. The North Laine is to the east of the property where a variety of flamboyant shops & eateries are located including the likes of Boho Gelato, Chilli Pickle, Gresham Blake & Bill's. Forming part of the building is an multi storey car park, whilst beneath is is a Pure Gym, whilst other nearby occupiers include Komedia, Sainsbury's Local, Tesco Express & Starbucks.