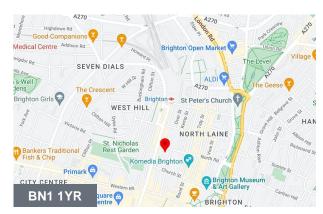

3rd & 4th Floors, Tower Point

44 North Road, Brighton, BN1 1YR

Offices with outstanding views located close to Brighton Station.

2,130 to 9,180 sq ft

(197.88 to 852.85 sq m)

- Rent £59640-£257040PAX (£28 PSF)
- Close to Brighton Station
- Lifts
- Outstanding views
- Close to North Laine & seafront
- Car park below
- Available April 2024

#### Location

The property is situated in a highly convenient position on North Road which junctions with Queens Road where Brighton Mainline Station is situated & is a few minutes walk away. The North Laine is to the east of the property where a variety of flamboyant shops & eateries are located including the likes of Boho Gelato, Chilli Pickle, Gresham Blake & Bill's. Forming part of the building is an multi storey car park, whilst beneath is is a Pure Gym, whilst other nearby occupiers include Komedia, Sainsbury's Local, Tesco Express & Starbucks.