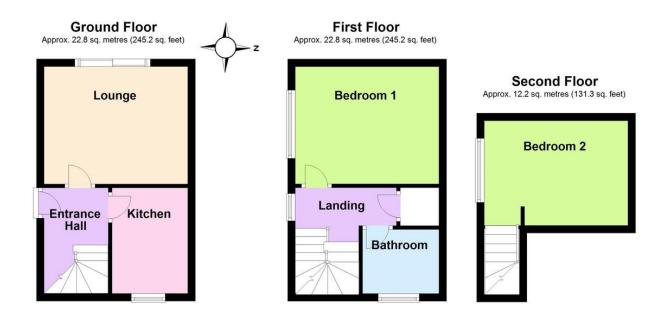

Total area: approx. 57.8 sq. metres (621.7 sq. feet)

**AVAILABLE IMMEDIATELY** - 2 bedroom end of terrace house in Rustington with private parking and large rear garden. Gas central heating, pets considered with a £20 pcm Pet Premium.

**ENTRANCE HALL** 

**LOUNGE** 12' 5" x 10' 2" (3.78m x 3.1m)

**KITCHEN** 9' 1" x 6' 8" (2.77m x 2.03m)

BEDROOM 1

12' 5" x 10' 2" (3.78m x 3.1m)

**BEDROOM 2** 

12' 5" x 9' 1" (3.78m x 2.77m)

**BATHROOM/WC** 