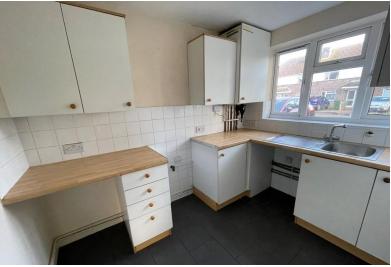

**ENTRANCE HALL** 

**LOUNGE** 12' 5" x 10' 2" (3.78m x 3.1m)

**KITCHEN** 9' 1" x 6' 8" (2.77m x 2.03m)

BEDROOM 1

12' 5" x 10' 2" (3.78m x 3.1m)

**BEDROOM 2** 

12' 5" x 9' 1" (3.78m x 2.77m)

**BATHROOM/WC** 