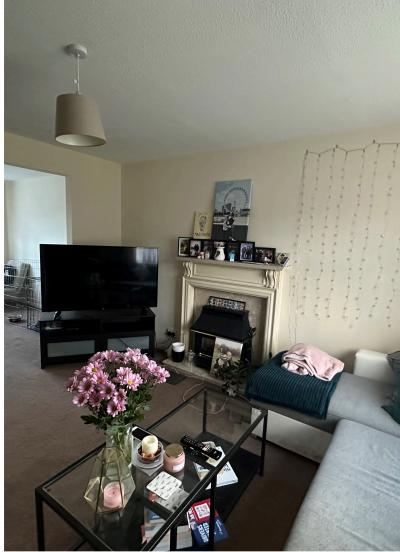

#### **Lounge** 4.04m x 3.60m (13' 3" x 11' 10")

having uPVC double glazed window to front aspect, ceiling light point, double panelled radiator, marble hearth with wooden surround and gas fire, open access to...