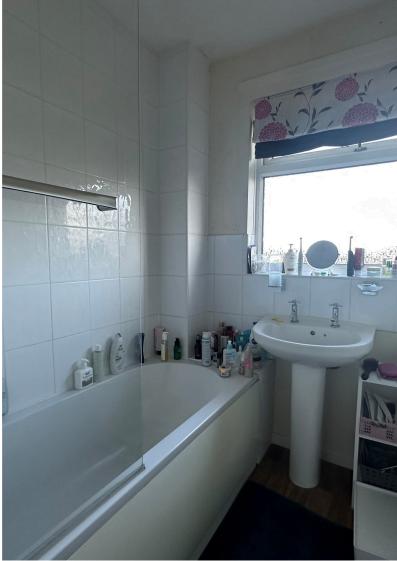

# **Bathroom** 1.92m x 1.90m (6' 4" x 6' 3")

having uPVC double glazed window to front aspect, ceiling light point, single panelled radiator, three piece comprising low level flush wc, wash hand basin and side panelled bath.