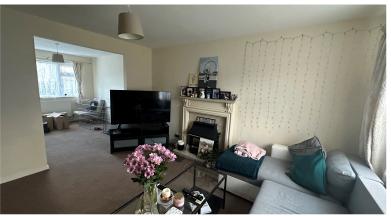

#### **Lounge** 4.04m x 3.60m (13' 3" x 11' 10")

having uPVC double glazed window to front aspect, ceiling light point, double panelled radiator, marble hearth with wooden surround and gas fire, open access to...

## **Dining Room** 3.30m x 2.40m (10' 10" x 7' 10")

having uPVC double glazed window to rear aspect, ceiling light point, single panelled radiator and door to..