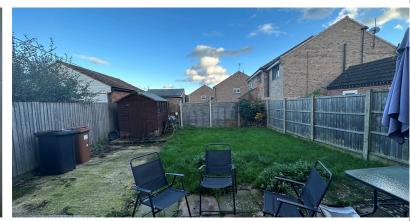

# Outside

Lawned gardens to front and rear, drive to front with gates to further parking/hard standing. Patio area to rear.

GROUND FLOOR 347 sq.ft. (32.2 sq.m.) approx.

1ST FLOOR 351 sq.ft. (32.6 sq.m.) approx.