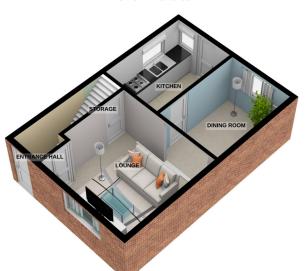

#### **Entrance Hall**

having ceiling light point, stairs to first floor landing and French doors to...

#### **Lounge** 4.04m x 3.60m (13' 3" x 11' 10")

having uPVC double glazed window to front aspect, ceiling light point, double panelled radiator, marble hearth with wooden surround and gas fire, open access to...

## **Dining Room** 3.30m x 2.40m (10' 10" x 7' 10")

having uPVC double glazed window to rear aspect, ceiling light point, single panelled radiator and door to..

### **Fitted Kitchen** 3.30m x 2.30m (10' 10" x 7' 7")

having uPVC double glazed windows to side and rear aspects, ceiling light point, tiled flooring, range of matching wall and base units with work surfaces over, 1 1/4 bowl drainer sink unit with mixer taps, plumbing for automatic washing machine, oven, hob and extractor. Part glazed door to rear.

# Outside

Lawned gardens to front and rear, drive to front with gates to further parking/hard standing. Patio area to rear.

GROUND FLOOR 347 sq.ft. (32.2 sq.m.) approx.

1ST FLOOR 351 sq.ft. (32.6 sq.m.) approx.