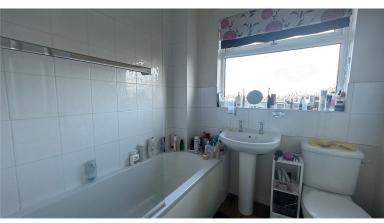

# **Bathroom** 1.92m x 1.90m (6' 4" x 6' 3")

having uPVC double glazed window to front aspect, ceiling light point, single panelled radiator, three piece comprising low level flush wc, wash hand basin and side panelled bath.