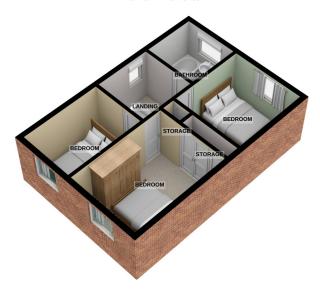

#### First Floor Landing

having uPVC double glazed window to side aspect, ceiling light point, loft access.

## **Bedroom One** 3.90m x 2.68m (12' 10" x 8' 10")

having uPVC double glazed window to front aspect, ceiling light point, single panelled radiator and range of built in wardrobes.

#### **Bedroom Two** 2.80m x 2.80m (9' 2" x 9' 2")

having uPVC double glazed window to rear aspect, ceiling light point, single panelled radiator

## **Bedroom Three** 2.90m x 1.90m (9' 6" x 6' 3") Max

having uPVC double glazed window to front aspect, ceiling light point, single panelled radiator

# **Bathroom** 1.92m x 1.90m (6' 4" x 6' 3")

having uPVC double glazed window to front aspect, ceiling light point, single panelled radiator, three piece comprising low level flush wc, wash hand basin and side panelled bath.