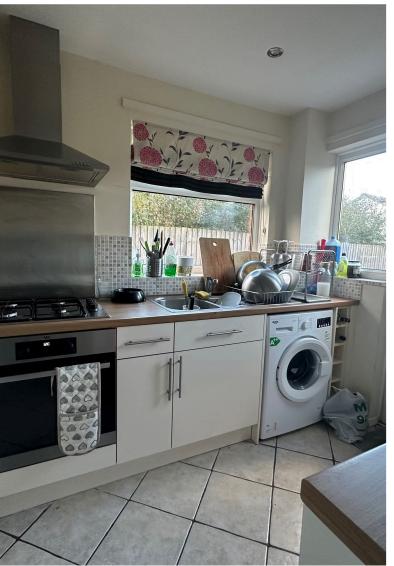

### **Fitted Kitchen** 3.30m x 2.30m (10' 10" x 7' 7")

having uPVC double glazed windows to side and rear aspects, ceiling light point, tiled flooring, range of matching wall and base units with work surfaces over, 1 1/4 bowl drainer sink unit with mixer taps, plumbing for automatic washing machine, oven, hob and extractor. Part glazed door to rear.