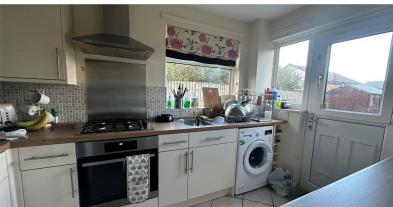

### **Fitted Kitchen** 3.30m x 2.30m (10' 10" x 7' 7")

having uPVC double glazed windows to side and rear aspects, ceiling light point, tiled flooring, range of matching wall and base units with work surfaces over, 1 1/4 bowl drainer sink unit with mixer taps, plumbing for automatic washing machine, oven, hob and extractor. Part glazed door to rear.