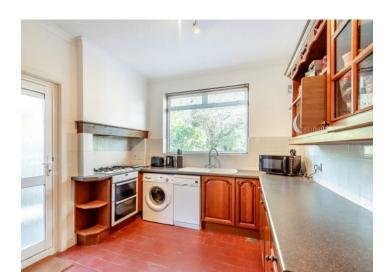

The property comprises a generous entrance hallway with a useful store/cloak cupboard. There are two front aspect bedrooms, a modern family bathroom and a well-equipped kitchen. Completing the property is a charming lounge/dining room with patio doors opening out to the garden, a feature fireplace and two character, stained-glass windows.