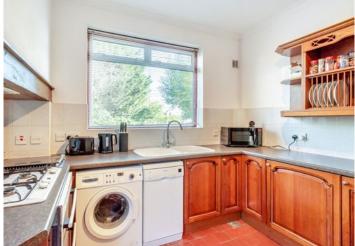

The property comprises a generous entrance hallway with a useful store/cloak cupboard. There are two front aspect bedrooms, a modern family bathroom and a well-equipped kitchen. Completing the property is a charming lounge/dining room with patio doors opening out to the garden, a feature fireplace and two character, stained-glass windows.