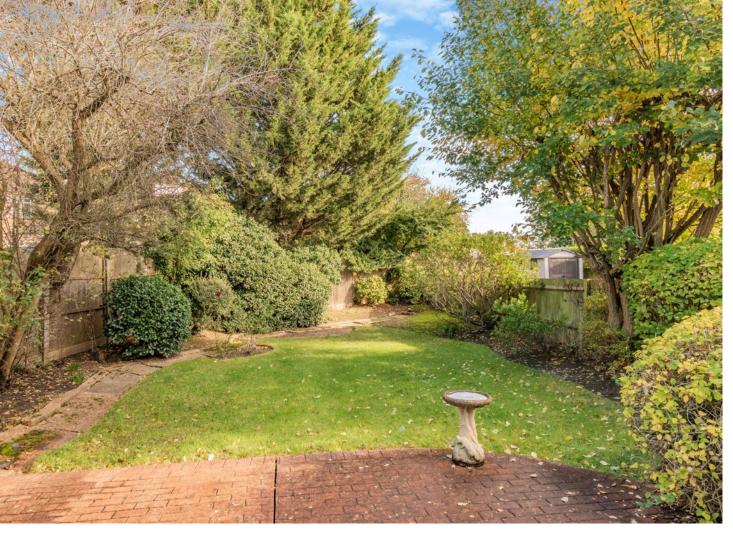

There is also the added benefit of a boarded and fully insulated loft.

Externally, the property boasts a good-sized rear garden that is part lawn and part patio, with established shrubs and tall trees providing a sense of privacy. To the front of the property there is a low-maintenance garden and a driveway providing off-street parking for two cars.