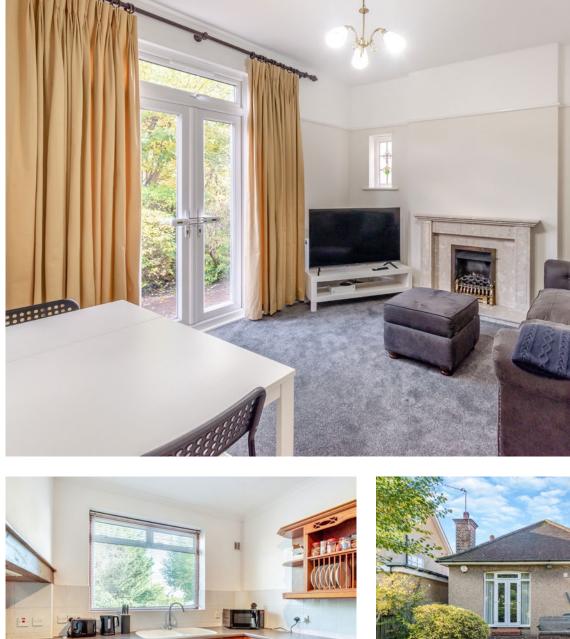

The property comprises a generous entrance hallway with a useful store/cloak cupboard. There are two front aspect bedrooms, a modern family bathroom and a well-equipped kitchen. Completing the property is a charming lounge/dining room with patio doors opening out to the garden, a feature fireplace and two character, stained-glass windows.