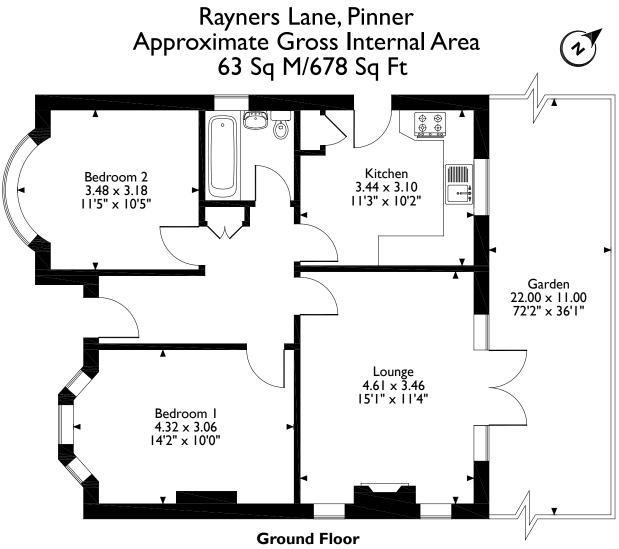

## **Additional Information**

Guide Price: Price on Application

Tenure: Freehold

Local Authority: London Borough of Harrow

Council Tax: Band E

Energy Efficiency Rating: Band E

Please note that the location of doors, windows and other items are approximate and this floorplan is to be used for illustrative purposes only. Unauthorized reproduction is prohibited.