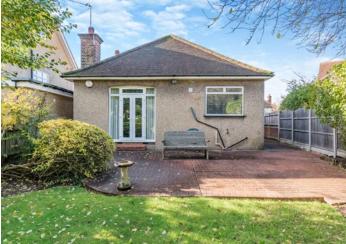

## **Description**

A delightful two double bedroom, detached bungalow benefiting from newly fitted carpets and plumbing throughout, a new three-piece family bathroom, new radiators, and a new boiler, with the potential to extend to both the side and rear, as well as the loft (STPP).

The property comprises a generous entrance hallway with a useful store/cloak cupboard. There are two front aspect bedrooms, a modern family bathroom and a well-equipped kitchen. Completing the property is a charming lounge/dining room with patio doors opening out to the garden, a feature fireplace and two character, stained-glass windows.

There is also the added benefit of a boarded and fully insulated loft.

Externally, the property boasts a good-sized rear garden that is part lawn and part patio, with established shrubs and tall trees providing a sense of privacy. To the front of the property there is a low-maintenance garden and a driveway providing off-street parking for two cars.