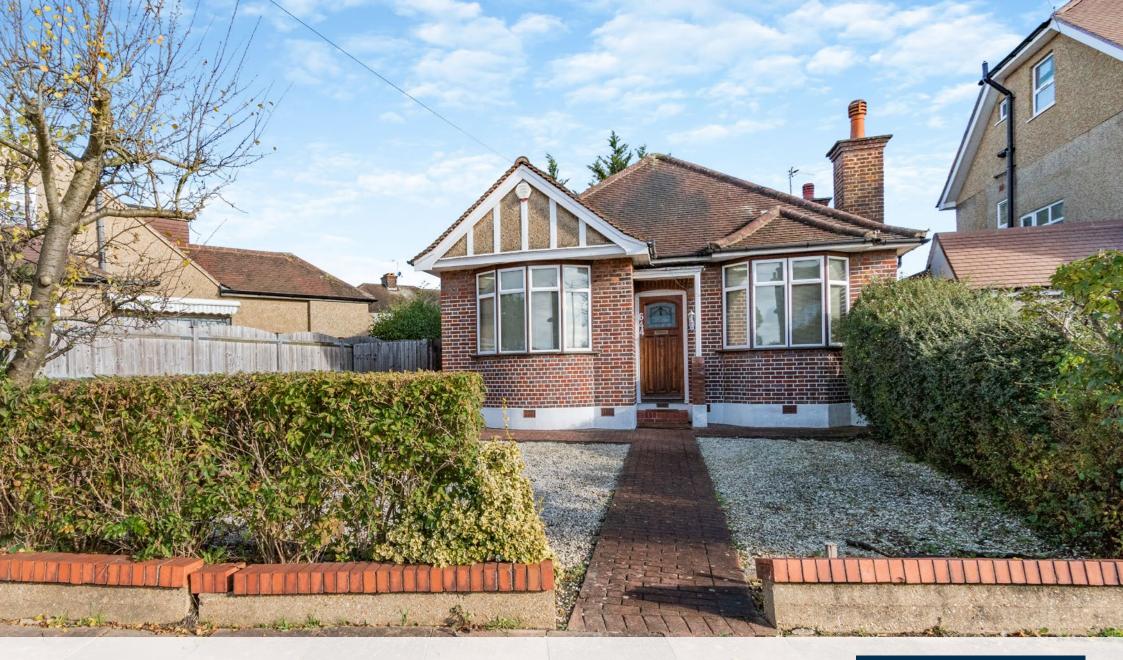

A CHARMING 2 BEDROOM DETACHED BUNGALOW WITH SCOPE TO EXTEND (STPP)

Rayners Lane, Pinner, HA5 5HT

## **A CHARMING 2 BEDROOM DETACHED BUNGALOW WITH SCOPE** TO EXTEND (STPP)

Rayners Lane, Pinner HA5 5HT

**ENTRANCE HALLWAY • TWO DOUBLE BEDROOMS • GENEROUS LOUNGE / DINER •** WELL-EQUIPPED KITCHEN • MODERN FAMILY BATHROOM • PRIVATE REAR GARDEN • OFF-STREET PARKING • SCOPE TO EXTEND (STPP) •

## **Description**

A delightful two double bedroom, detached bungalow benefiting from newly fitted carpets and plumbing throughout, a new three-piece family bathroom, new radiators, and a new boiler, with the potential to extend to both the side and rear, as well as the loft (STPP).

There is also the added benefit of a boarded and fully insulated loft.

Externally, the property boasts a good-sized rear garden that is part lawn and part patio, with established shrubs and tall trees providing a sense of privacy. To the front of the property there is a low-maintenance garden and a driveway providing off-street parking for two cars.