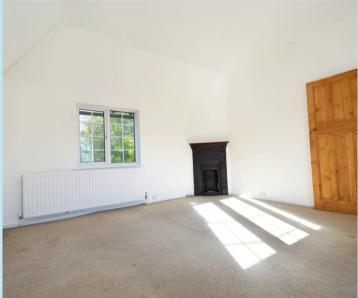

Master Bedroom 13' 10" x 12' 11" (4.22m x 3.94m)

uPVC Georgian style double glazed bow window to front,
further uPVC Georgian style double glazed window to rear,
original wrought iron decorative fireplace, radiator, textured