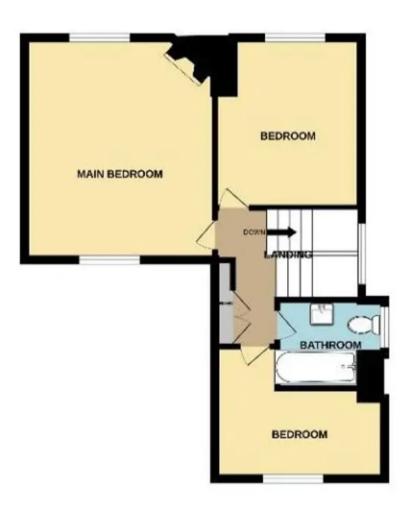

First Floor Landing Approached via turned staircase with spindle balustrade and oak handrail, large UPV Georgian style double glazed window to side, dado rail, stripped panelled doors to all first floor room, pair of doors to built in cupboard/storage, papered ceiling with loft access.

Master Bedroom 13' 10" x 12' 11" (4.22m x 3.94m)

uPVC Georgian style double glazed bow window to front,
further uPVC Georgian style double glazed window to rear,
original wrought iron decorative fireplace, radiator, textured

ceiling.

**Bedroom 2** 9' 11" x 9' 1" (3.02m x 2.77m)

uPVC Georgian style double glazed window to rear, radiator, papered ceiling.

**Bedroom 3** 8'11 reducing to 6'2 x 9'1 max. uPVC Georgian style double glazed part oriel window to rear, radiator, papered ceiling.

Family Bathroom 6' 10" x 5' 7" (2.08m x 1.70m)

Obscure uPVC Georgian style double glazed window to side, white three piece comprises panelled bath with mixer tap and integrated shower over, vanity wash hand basin with mixer tap and storage cupboards under and low level WC, tiling to visible walls, radiator.

GROUND FLOOR 1ST FLOOR