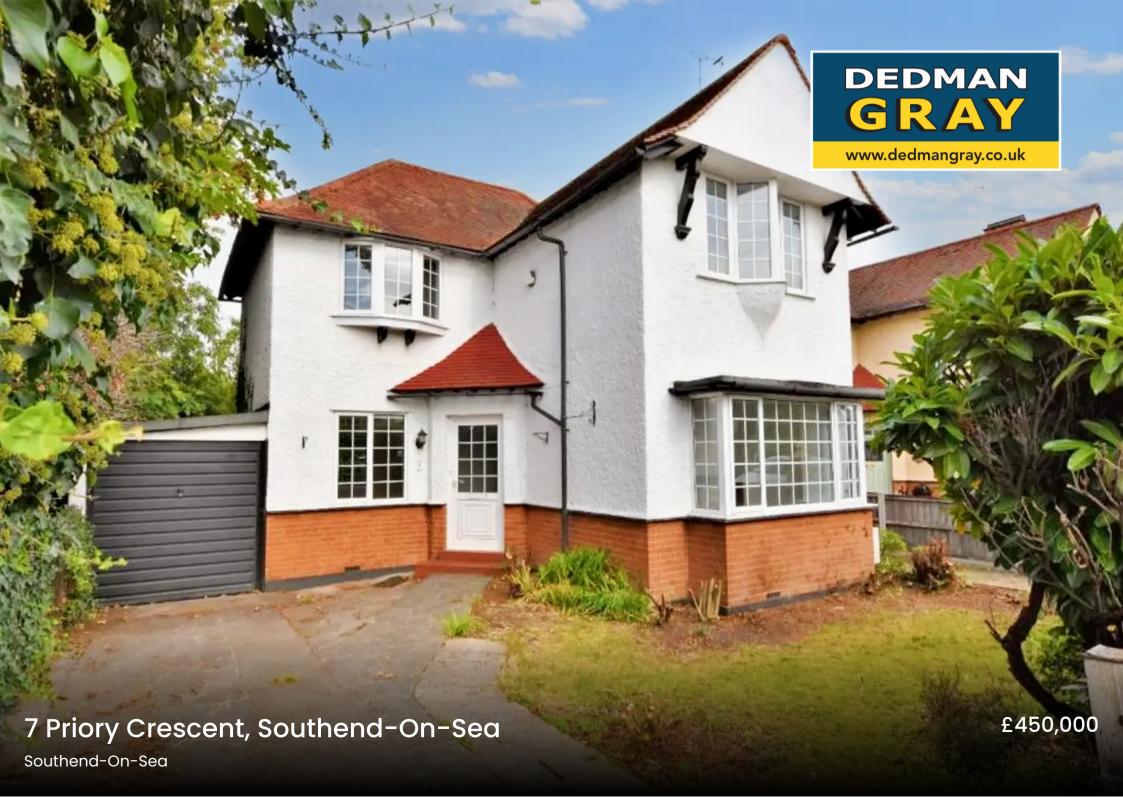

Charming 3-bed detached home backing on to the sought-after Priory Park. Spacious interior, 2 reception rooms, 3 well-proportioned bedrooms, ground floor WC & utility room. Backs onto Priory Park, with unoverlooked west-facing garden. Gated access & parking. Short distance to Prittlewell station. No onward chain.

**Front Garden** Established trees to front boundary, pathway, hardstanding area for parking, access to:

Single Garage Attached garage with up and over door, door to rear providing access to the garden.