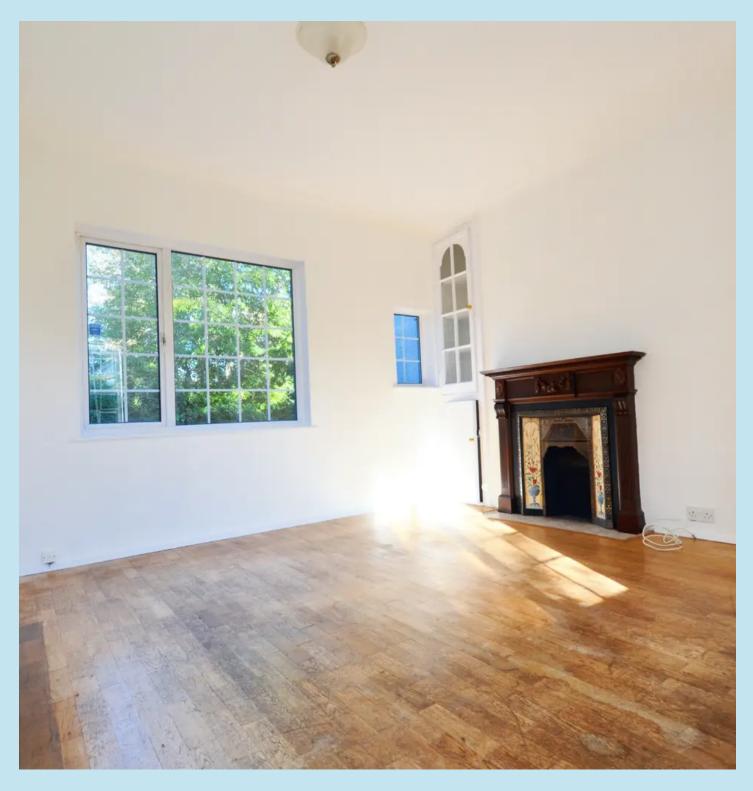

### **Living Room**

14' 2" x 11' 8" (4.32m x 3.56m)

Into bay. uPVC Georgian style double glazed square bay window to front, impressive open flue feature fireplace with dark wood mantle surround and attractive tiled back plate, coving, ceiling rose.