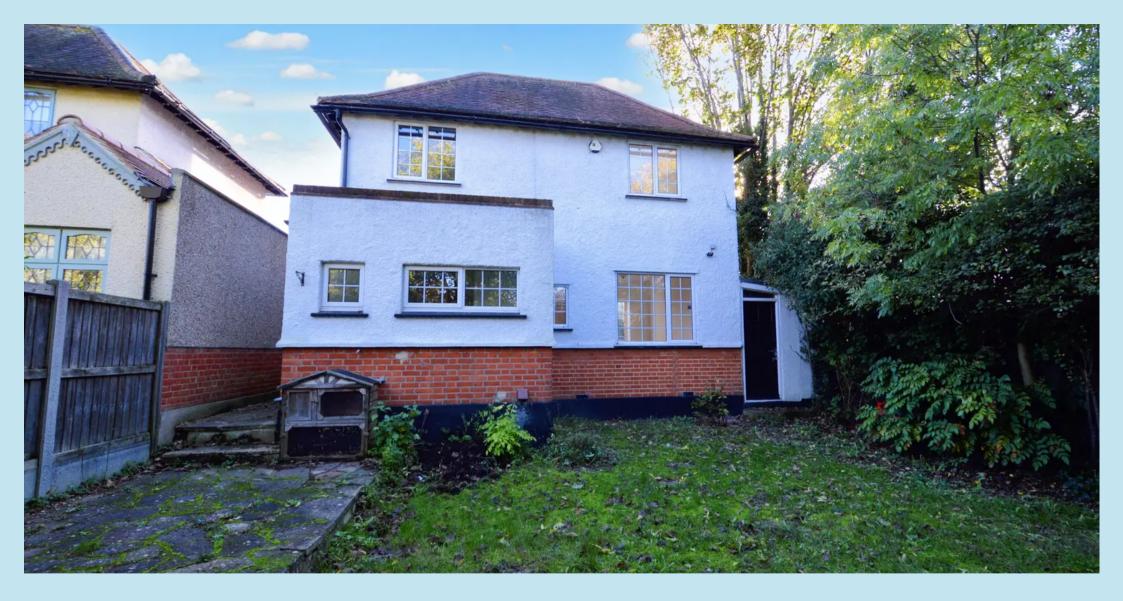

**Rear Garden** West facing rear garden which is approached via sideway access from the kitchen. Gated access to front, hardstanding area with split level lawned garden, established trees to borders, outside water tap, part glazed courtesy door to garage.