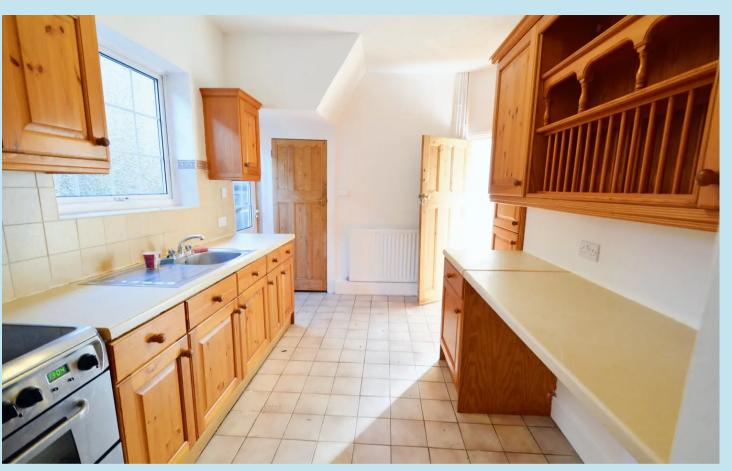

#### **Dual Aspect Dining Room**

14' 1" x 12' 5" (4.29m x 3.78m)

uPVC 'Georgian style' double glazed window to side, obscure uPVC Georgian style double glazed door to sideway giving access to garden, panelled door to recessed storage cupboard with wall mounted 'Worcester' boiler and uPVC Georgian style double glazed window to side. The Kitchen is fitted with a range of eye and base level units with rolled edge working surfaces over, inset single drainer stainless steel sink unit with mixer tap, freestanding 'Creda' double oven with four ring electric hob and concealed extractor canopy over. Working surface area with under counter recess for appliances, dresser style wall unit inset with shelving and plate rack, tiled flooring, radiator, textured ceiling. Multi pane glazed doors through to;

#### Kitchen

12' 4" x 10' 3" (3.76m x 3.12m)

uPVC Georgian style double glazed window to side, matching obscure uPVC Georgian style double glazed door to sideway giving access to garden, panelled door to recessed storage cupboard with wall mounted Worcester boiler and uPVC Georgian style double glazed window to side. The kitchen is fitted with a range of base and eye level units with rolled edge work surfaces over inset with single drainer stainless steel sink unit with mixer tap over, freestanding Creda double oven with four ring electric hob over and concealed extractor canopy over, working surface area with under counter recess for appliances, Dresser style wall unit inset with shelving and plate rack, tiled flooring, radiator, textured ceiling, multi pane glazed doors to: