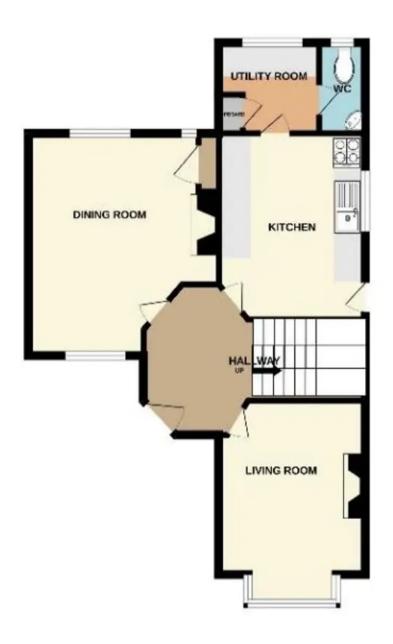

## **Reception Hallway**

uPVC obscure double glazed entrance door, stripped panelled doors, wooden style floorings, stairs to first floor, dado rail, thermostat control panel, radiator, cornice to papered ceiling.

### **Living Room**

14' 2" x 11' 8" (4.32m x 3.56m)

Into bay. uPVC Georgian style double glazed square bay window to front, impressive open flue feature fireplace with dark wood mantle surround and attractive tiled back plate, coving, ceiling rose.

#### **Dual Aspect Dining Room**

14' 1" x 12' 5" (4.29m x 3.78m)

uPVC 'Georgian style' double glazed window to side, obscure uPVC Georgian style double glazed door to sideway giving access to garden, panelled door to recessed storage cupboard with wall mounted 'Worcester' boiler and uPVC Georgian style double glazed window to side. The Kitchen is fitted with a range of eye and base level units with rolled edge working surfaces over, inset single drainer stainless steel sink unit with mixer tap, freestanding 'Creda' double oven with four ring electric hob and concealed extractor canopy over. Working surface area with under counter recess for appliances, dresser style wall unit inset with shelving and plate rack, tiled flooring, radiator, textured ceiling. Multi pane glazed doors through to;

#### Kitchen

12' 4" x 10' 3" (3.76m x 3.12m)

uPVC Georgian style double glazed window to side, matching obscure uPVC Georgian style double glazed door to sideway giving access to garden, panelled door to recessed storage cupboard with wall mounted Worcester boiler and uPVC Georgian style double glazed window to side. The kitchen is fitted with a range of base and eye level units with rolled edge work surfaces over inset with single drainer stainless steel sink unit with mixer tap over, freestanding Creda double oven with four ring electric hob over and concealed extractor canopy over, working surface area with under counter recess for appliances, Dresser style wall unit inset with shelving and plate rack, tiled flooring, radiator, textured ceiling, multi pane glazed doors to:

#### **Utility Room**

6' 6" x 5' 11" (1.98m x 1.80m)

Max measurements. Georgian style double glazed window to rear, tiled flooring, panelled door to built in larder style cupboard with ample shelving, work surfaces with recess for appliances, splashback tiling, radiator, tiled flooring, further panelled door to:

Ground Floor Guest WC 5' 11" x 2' 8" (1.80m x 0.81m)

High level obscure uPVC Georgian style double glazed window to rear, tiled flooring, partly tiled walls, radiator, two piece suite comprising low level wc, corner suspended wash hand basin, textured ceiling.

GROUND FLOOR 1ST FLOOR