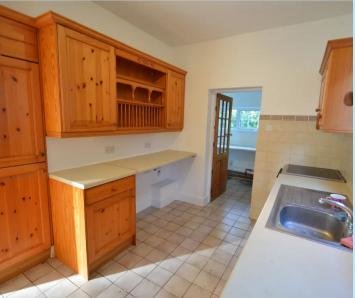

#### **Dual Aspect Dining Room**

14' 1" x 12' 5" (4.29m x 3.78m)

uPVC 'Georgian style' double glazed window to side, obscure uPVC Georgian style double glazed door to sideway giving access to garden, panelled door to recessed storage cupboard with wall mounted 'Worcester' boiler and uPVC Georgian style double glazed window to side. The Kitchen is fitted with a range of eye and base level units with rolled edge working surfaces over, inset single drainer stainless steel sink unit with mixer tap, freestanding 'Creda' double oven with four ring electric hob and concealed extractor canopy over. Working surface area with under counter recess for appliances, dresser style wall unit inset with shelving and plate rack, tiled flooring, radiator, textured ceiling. Multi pane glazed doors through to;

#### Kitchen

12' 4" x 10' 3" (3.76m x 3.12m)

uPVC Georgian style double glazed window to side, matching obscure uPVC Georgian style double glazed door to sideway giving access to garden, panelled door to recessed storage cupboard with wall mounted Worcester boiler and uPVC Georgian style double glazed window to side. The kitchen is fitted with a range of base and eye level units with rolled edge work surfaces over inset with single drainer stainless steel sink unit with mixer tap over, freestanding Creda double oven with four ring electric hob over and concealed extractor canopy over, working surface area with under counter recess for appliances, Dresser style wall unit inset with shelving and plate rack, tiled flooring, radiator, textured ceiling, multi pane glazed doors to: