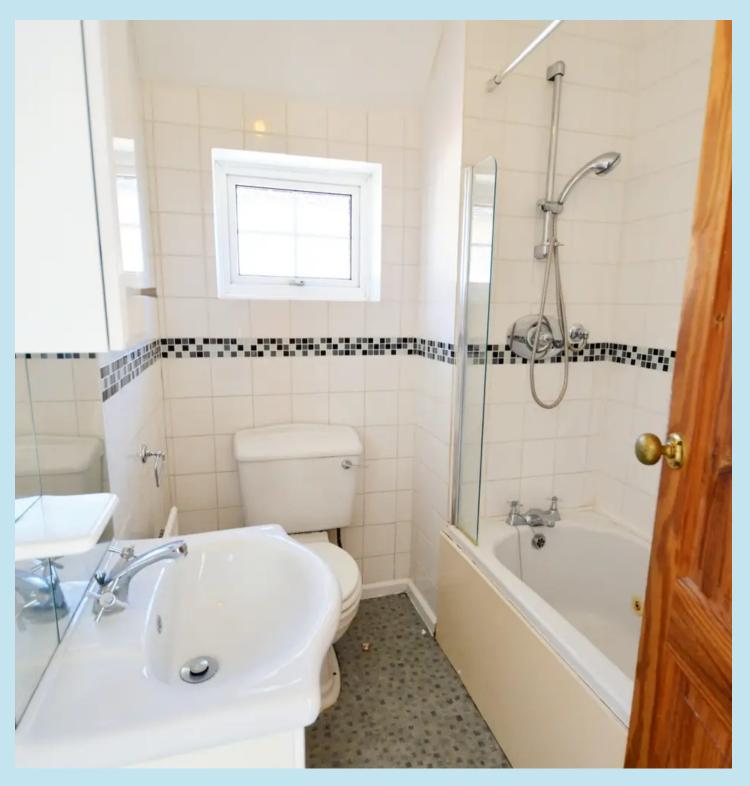

Family Bathroom 6' 10" x 5' 7" (2.08m x 1.70m)

Obscure uPVC Georgian style double glazed window to side, white three piece comprises panelled bath with mixer tap and integrated shower over, vanity wash hand basin with mixer tap and storage cupboards under and low level WC, tiling to visible walls, radiator.