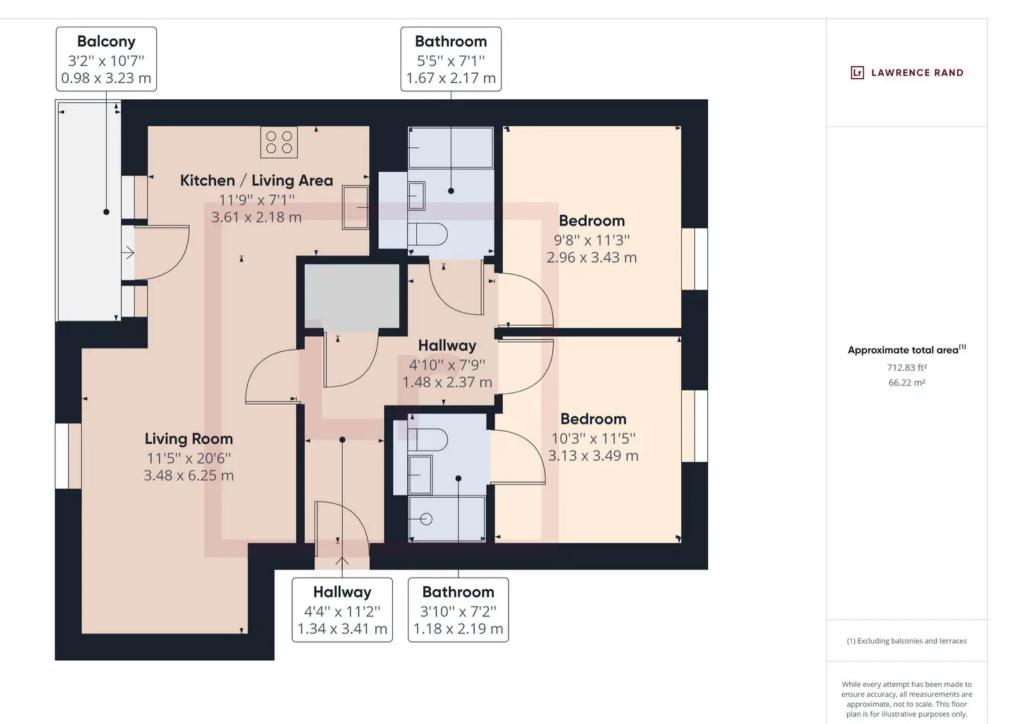

## , Ruislip

A stunning two double bedroom, two bathroom upper floor apartment which is exceptionally bright and spacious throughout. The property also benefits from a long lease, a large covered balcony, allocated parking and the benefit of secure video entry phone system. Council Tax band: D

Tenure: Leasehold

- Stunning upper floor apartment
- Two double bedrooms
- Open plan 'lifestyle' kitchen/reception room
- Two bathrooms Master en-suite
- Modern development
- Great access to South Ruislip Station (Central line/Chiltern line)
- Local shops, supermarket, retail parks & highly regarded schools
- Secure video entry phone.